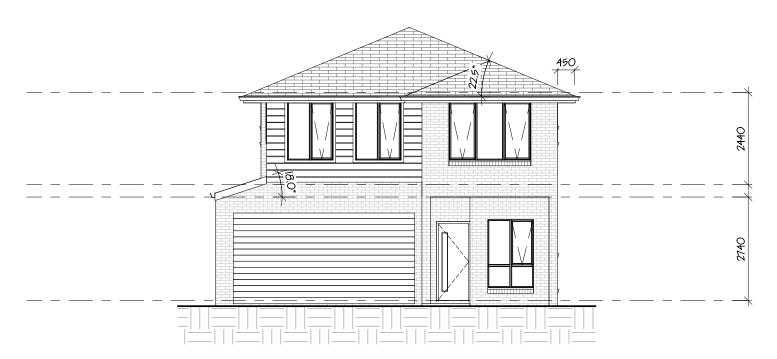

Name         | Area      |  |
| 1                      | Ground Floor | 94.58 m²  |  |
| 2                      | First Floor  | 98.53 m²  |  |
| Total Gross Floor Area |              | 193.11 m² |  |

Gross floor area of the dwelling is as defined in the relevant legislation and does not represent the overall size of the dwelling. The Total Floor Area table is to be referred to for the overall dwelling size.

#### Alcaraz 26

Ground Floor & First Floor



W: www.vogue-homes.com.au



© Copyright Vogue Homes NSW all rights reserved.

Dimensions, photos and floor plans are for illustrative purpose only and may include optional features.

Vogue Homes reserves the right to change plans, specifications, materials, brands and prices without notice.

Capitol Constructions T/AS Vogue Homes NSW.



### Front Elevation

1:100



Front & Rear

### Rear Elevation

1:100

| Area Schedule    |              |                       |  |
|------------------|--------------|-----------------------|--|
| Number           | Name         | Area                  |  |
| 1                | Garage       | 32.15 m <sup>2</sup>  |  |
| 2                | Ground Floor | 89.58 m²              |  |
| 3                | First Floor  | 113.01 m <sup>2</sup> |  |
| 4                | Porch        | 2.03 m <sup>2</sup>   |  |
| 5                | Alfresco     | 9.00 m <sup>2</sup>   |  |
| Total Floor Area |              | 245.77 m²             |  |

| Gross Floor Area       |              |                      |  |
|------------------------|--------------|----------------------|--|
| Number