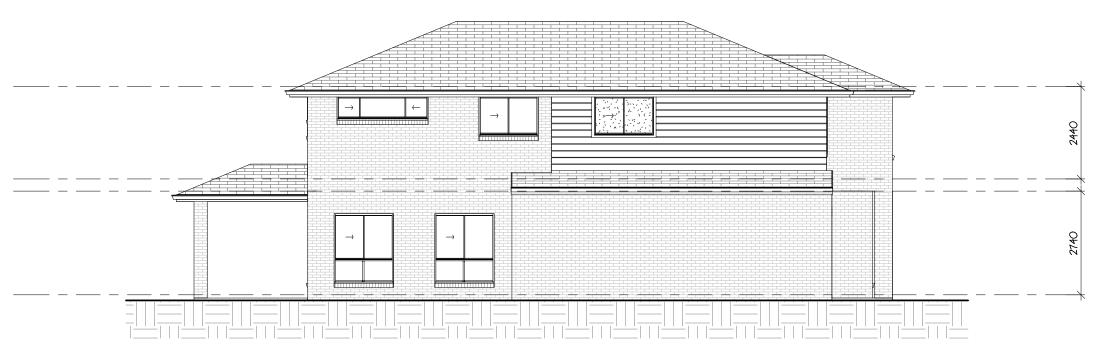

| First Floor  | 98.53 m²             |  |
| Total Gross Floor Area |              | 193.11 m²            |  |

Gross floor area of the dwelling is as defined in the relevant legislation and does not represent the overall size of the dwelling. The Total Floor Area table is to be referred to for the overall dwelling size.

# Alcaraz 26 definitivedrafting

Vogue Homes NSW ABN: 84 064 786 885 P: (02) 9607 9554 F: (02) 9607 0554 E: sales@vogue-homes.com.au W: www.vogue-homes.com.au



© Copyright Vogue Homes NSW all rights reserved.

Dimensions, photos and floor plans are for illustrative purpose only and may include optional features.

Vogue Homes reserves the right to change plans, specifications, materials, brands and prices without notice.

Capitol Constructions T/AS Vogue Homes NSW.



### Left Side Elevation

1:100



## 4

### Right Side Elevation

1:100

| Area Schedule    |              |                       |  |
|------------------|--------------|-----------------------|--|
| Number           | Name         | Area                  |  |
| 1                | Garage       | 32.15 m <sup>2</sup>  |  |
| 2                | Ground Floor | 89.58 m²              |  |
| 3                | First Floor  | 113.01 m <sup>2</sup> |  |
| 4                | Porch        | 2.03 m <sup>2</sup>   |  |
| 5                | Alfresco     | 9.00 m <sup>2</sup>   |  |
| Total Floor Area |              | 245.77 m <sup>2</sup> |  |

|       |