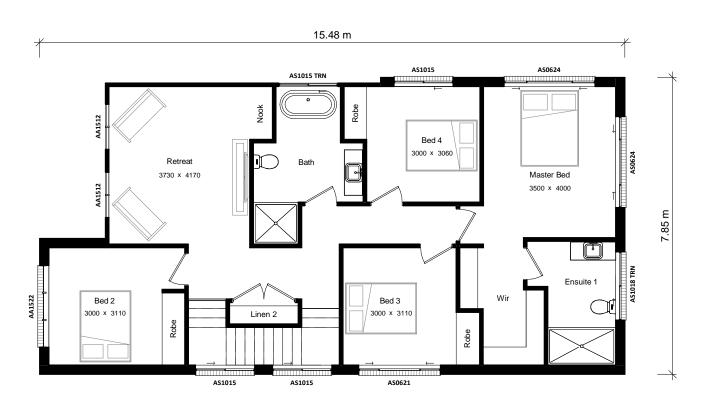

| Area Schedule |              |                       |  |
|---------------|--------------|-----------------------|--|
| Number Name   |              | Area                  |  |
| 1             | Garage       | 32.15 m <sup>2</sup>  |  |
| 2             | Ground Floor | 89.58 m²              |  |
| 3             | First Floor  | 113.01 m <sup>2</sup> |  |
| 4             | Porch        | 2.03 m <sup>2</sup>   |  |
| 5             | Alfresco     | 9.00 m <sup>2</sup>   |  |

Total Floor Area 245.77 m<sup>2</sup>

| Gross Floor Area       |              |           |  |
|------------------------|--------------|-----------|--|
| Number                 | Name         | Area      |  |
| 1                      | Ground Floor | 94.58 m²  |  |
| 2                      | First Floor  | 98.53 m²  |  |
| Total Gross Floor Area |              | 193.11 m² |  |

Gross floor area of the dwelling is as defined in the relevant legislation and does not represent the overall size of the dwelling. The Total Floor Area table is to be referred to for the overall dwelling size.