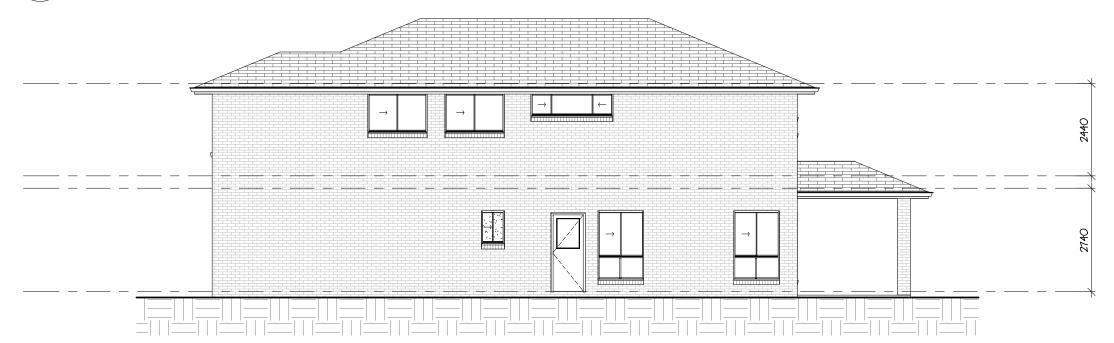

### Right Side Elevation

1:100

| Area Schedule    |              |                       |  |
|------------------|--------------|-----------------------|--|
| Number           | Name         | Area                  |  |
| 1                | Garage       | 32.15 m <sup>2</sup>  |  |
| 2                | Ground Floor | 89.58 m²              |  |
| 3                | First Floor  | 113.01 m <sup>2</sup> |  |
| 4                | Porch        | 2.03 m <sup>2</sup>   |  |
| 5                | Alfresco     | 9.00 m <sup>2</sup>   |  |
| Total Floor Area |              | 245.77 m <sup>2</sup> |  |