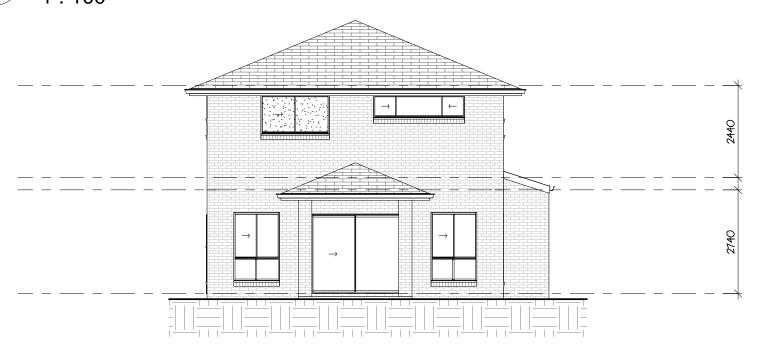

| 1                      | Ground Floor | 94.58 m²  |  |
| 2                      | First Floor  | 98.53 m²  |  |
| Total Gross Floor Area |              | 193.11 m² |  |

Gross floor area of the dwelling is as defined in the relevant legislation and does not represent the overall size of the dwelling. The Total Floor Area table is to be referred to for the overall dwelling size.

#### Alcaraz 26

Ground Floor & First Floor



W: www.vogue-homes.com.au



© Copyright Vogue Homes NSW all rights reserved.

Dimensions, photos and floor plans are for illustrative purpose only and may include optional features.

Vogue Homes reserves the right to change plans, specifications, materials, brands and prices without notice.

Capitol Constructions T/AS Vogue Homes NSW.



### Front Elevation

1:100



Front & Rear

### Rear Elevation

1:100

| Area Schedule    |              |                       |  |
|------------------|--------------|-----------------------|--|
| Number           | Name         | Area                  |  |
| 1                | Garage       | 32.15 m <sup>2</sup>  |  |
| 2                | Ground Floor | 89.58 m²              |  |
| 3                | First Floor  | 113.01 m <sup>2</sup> |  |
| 4                | Porch        | 2.03 m <sup>2</sup>   |  |
| 5                | Alfresco     | 9.00 m <sup>2</sup>   |  |
| Total Floor Area |              | 245.77 m²             |  |

| Gross Floor Area       |              |                      |  |
|------------------------|--------------|----------------------|--|
| Number                 | Name         | Area