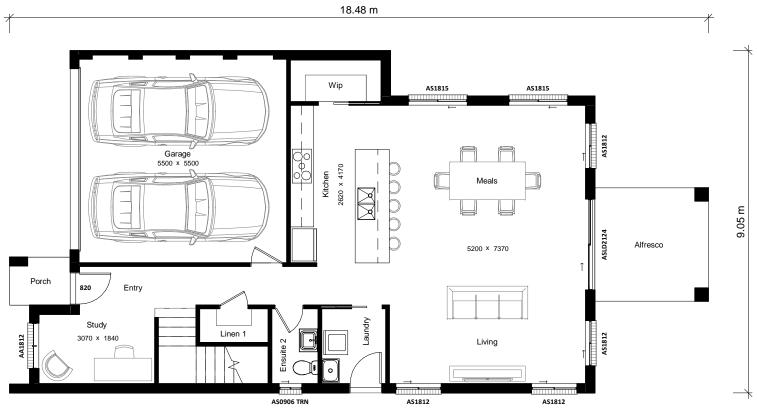

| Area Schedule |              |                       |  |
|---------------|--------------|-----------------------|--|
| Number Name   |              | Area                  |  |
| 1             | Garage       | 32.15 m <sup>2</sup>  |  |
| 2             | Ground Floor | 89.58 m²              |  |
| 3             | First Floor  | 113.01 m <sup>2</sup> |  |
| 4             | Porch        | 2.03 m <sup>2</sup>   |  |
| 5             | Alfresco     | 9.00 m <sup>2</sup>   |  |

Total Floor Area 245.77 m<sup>2</sup>

| Gross Floor Area       |              |           |  |
|------------------------|--------------|-----------|--|
| Number                 | Name         | Area      |  |
| 1                      | Ground Floor | 94.58 m²  |  |
| 2                      | First Floor  | 98.53 m²  |  |
| Total Gross Floor Area |              | 193.11 m² |  |

Gross floor area of the dwelling is as defined in the relevant legislation and does not represent the overall size of the dwelling. The Total Floor Area table is to be referred to for the overall dwelling size.