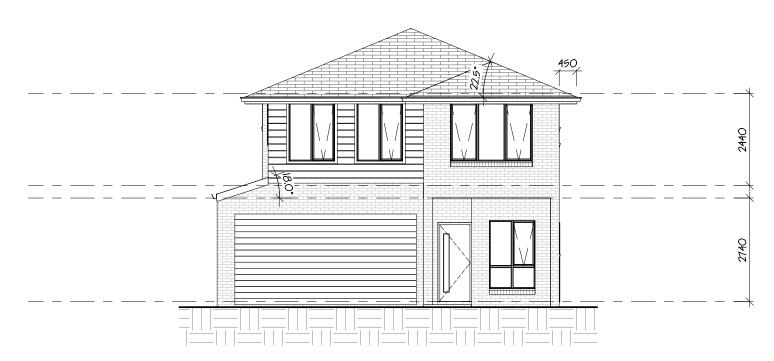

#### Front Elevation

1:100

Rear Elevation

1:100

|               | Area Schedule |                       |
|---------------|---------------|-----------------------|
| Number        | Name          | Area                  |
| 1             | Garage        | 33.55 m <sup>2</sup>  |
| 2             | Ground Floor  | 96.33 m²              |
| 3             | First Floor   | 120.39 m <sup>2</sup> |
| 4             | Porch         | 2.03 m <sup>2</sup>   |
| 5             | Alfresco      | 12.00 m <sup>2</sup>  |
| Total Floor A | rea           | 264.30 m <sup>2</sup> |

#### Alcaraz 28

Front & Rear

definitivedrafting

Vogue Homes NSW ABN: 84 064 786 885 P: (02) 9607 9554 F: (02) 9607 0554 E: sales@vogue-homes.com.au W: www.vogue-homes.com.au

© Copyright Vogue Homes NSW all rights reserved.