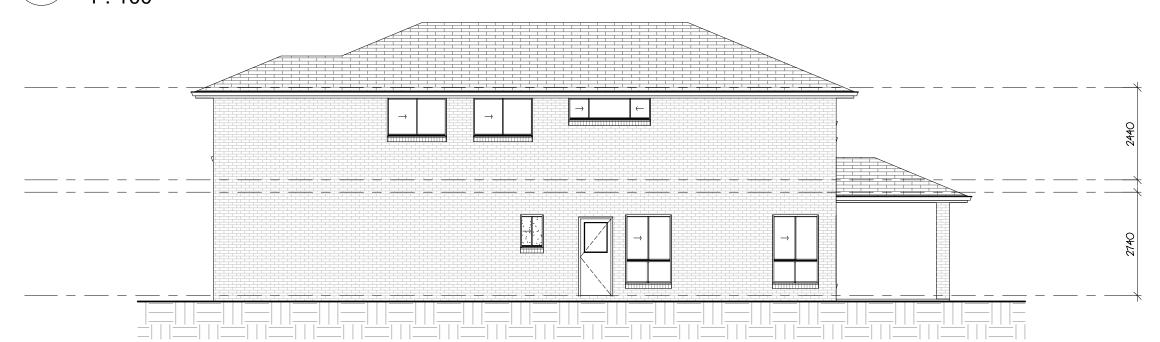

## Left Side Elevation

1:100

# 4

## Right Side Elevation

1:100

|               | Area Schedule |                       |
|---------------|---------------|-----------------------|
| Number        | Name          | Area                  |
| 1             | Garage        | 33.55 m <sup>2</sup>  |
| 2             | Ground Floor  | 96.33 m²              |
| 3             | First Floor   | 120.39 m²             |
| 4             | Porch         | 2.03 m <sup>2</sup>   |
| 5             | Alfresco      | 12.00 m <sup>2</sup>  |
| Total Floor A | rea           | 264.30 m <sup>2</sup> |

| Number     | Name         | Area                  |
|------------|--------------|-----------------------|
| 1          | Ground Floor | 102.28 m²             |
| 2          | First Floor  | 106.65 m <sup>2</sup> |
| otal Gross | Floor Area   | 208.93 m <sup>2</sup> |
|            |              |                       |

# Alcaraz 28 de Side

Vogue Homes NSW ABN: 84 064 786 885 P: (02) 9607 9554 F: (02) 9607 0554 E: sales@vogue-homes.com.au W: www.vogue-homes.com.au

© Copyright Vogue Homes NSW all rights reserved.

Dimensions, photos and floor plans are for illustrative purpose only and may include optional features.