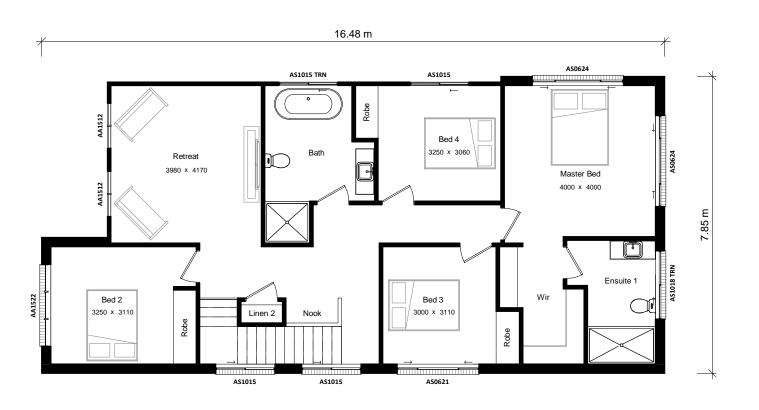

#### Alcaraz 28

Ground Floor & First Floor

Vogue Homes NSW ABN: 84 064 786 885 P: (02) 9607 9554 F: (02) 9607 0554 E: sales@vogue-homes.com.au W: www.vogue-homes.com.au

© Copyright Vogue Homes NSW all rights reserved.