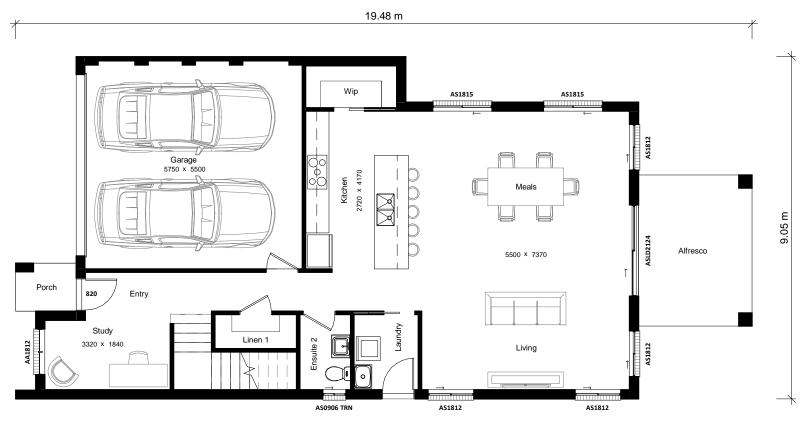

#### Alcaraz 28

Ground Floor & First Floor

Vogue Homes NSW ABN: 84 064 786 885 P: (02) 9607 9554 F: (02) 9607 0554 E: sales@vogue-homes.com.au W: www.vogue-homes.com.au

© Copyright Vogue Homes NSW all rights reserved.