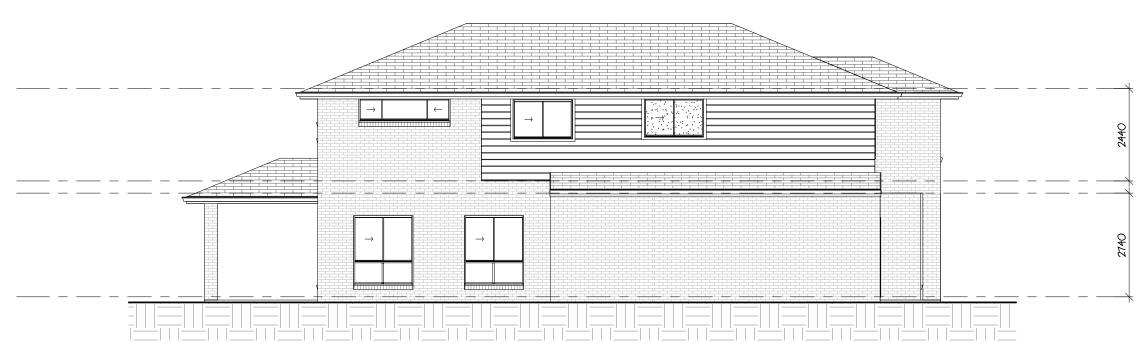

## Left Side Elevation

1:100

# 4

## Right Side Elevation

1:100

|               | Area Schedule |                       |
|---------------|---------------|-----------------------|
| Number        | Name          | Area                  |
| 1             | Garage        | 33.55 m <sup>2</sup>  |
| 2             | Ground Floor  | 96.33 m²              |
| 3             | First Floor   | 120.39 m²             |
| 4             | Porch         | 2.03 m <sup>2</sup>   |
| 5             | Alfresco      | 12.00 m <sup>2</sup>  |
| Total Floor A | rea           | 264.30 m <sup>2</sup> |

| Number     | Name         | Area                  |
|------------|--------------|-----------------------|
| 1          | Ground Floor | 102.28 m²             |
| 2          | First Floor  | 106.65 m <sup>2</sup> |
| otal Gross | Floor Area   | 208.93 m <sup>2</sup> |
|            |              |                       |

# Alcaraz 28 de Side

Vogue Homes NSW ABN: 84 064 786 885 P: (02) 9607 9554 F: (02) 9607 0554 E: sales@vogue-homes.com.au W: www.vogue-homes.com.au

© Copyright Vogue Homes NSW all rights reserved.

Dimensions, photos and floor plans are for illustrative purpose only and may include optional features.