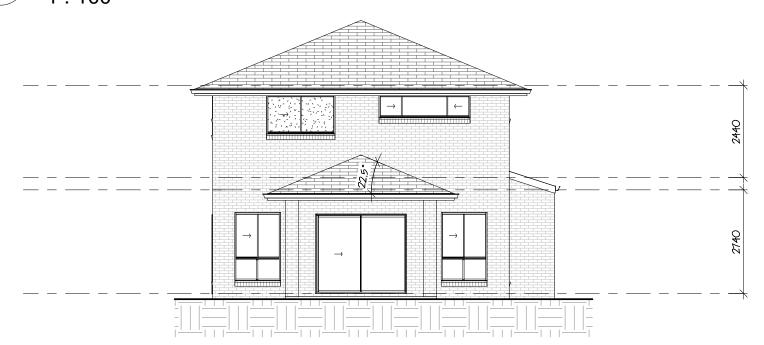

#### Front Elevation

1:100

Rear Elevation

1:100

|               | Area Schedule |                       |
|---------------|---------------|-----------------------|
| Number        | Name          | Area                  |
| 1             | Garage        | 33.55 m <sup>2</sup>  |
| 2             | Ground Floor  | 96.33 m²              |
| 3             | First Floor   | 120.39 m <sup>2</sup> |
| 4             | Porch         | 2.03 m <sup>2</sup>   |
| 5             | Alfresco      | 12.00 m <sup>2</sup>  |
| Total Floor A | rea           | 264.30 m <sup>2</sup> |

#### Alcaraz 28

Front & Rear

definitivedrafting

Vogue Homes NSW ABN: 84 064 786 885 P: (02) 9607 9554 F: (02) 9607 0554 E: sales@vogue-homes.com.au W: www.vogue-homes.com.au

© Copyright Vogue Homes NSW all rights reserved.