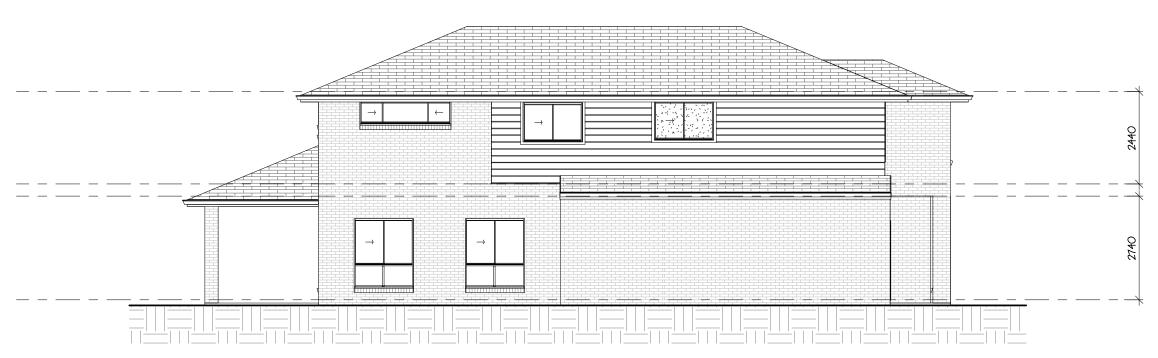

Capitol Constructions T/AS Vogue Homes NSW.

Left Side Elevation

1:100

1

# Right Side Elevation

1:100

| Area Schedule |              |                       |  |
|---------------|--------------|-----------------------|--|
| Number        | Name         | Area                  |  |
| 1             | Garage       | 33.55 m <sup>2</sup>  |  |
| 2             | Ground Floor | 98.29 m²              |  |
| 3             | First Floor  | 122.36 m <sup>2</sup> |  |
| 4             | Porch        | 2.03 m <sup>2</sup>   |  |
| 5             | Alfresco     | 23.55 m <sup>2</sup>  |  |
| Total Floor A | rea          | 279.78 m <sup>2</sup> |  |