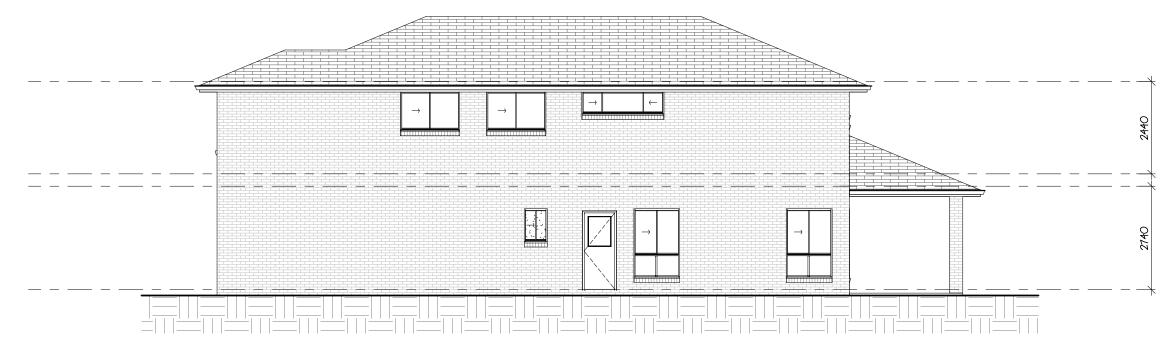

|

#### **Gross Floor Area** Number Name Area Ground Floor 104.13 m<sup>2</sup> First Floor 108.49 m<sup>2</sup> Total Gross Floor Area 212.62 m<sup>2</sup>

slation and r Area table

#### Alcaraz 30

Front & Rear



Vogue Homes NSW ABN: 84 064 786 885 P: (02) 9607 9554 F: (02) 9607 0554 E: sales@vogue-homes.com.au W: www.vogue-homes.com.au



© Copyright Vogue Homes NSW all rights reserved.

Dimensions, photos and floor plans are for illustrative purpose only and may include optional features.

Vogue Homes reserves the right to change plans, specifications, materials, brands and prices without notice.

Capitol Constructions T/AS Vogue Homes NSW.



Left Side Elevation

1:100



1

# Right Side Elevation

1:100

| Area Schedule |              |                       |  |
|---------------|--------------|-----------------------|--|
| Number        | Name         | Area                  |  |
| 1             | Garage       | 33.55 m <sup>2</sup>  |  |
| 2             | Ground Floor | 98.29 m²              |  |
| 3             | First Floor  | 122.36 m <sup>2</sup> |  |
| 4             | Porch        | 2.03 m <sup>2</sup>   |  |
| 5             | Alfresco     | 23.55 m <sup>2</sup>  |  |
| Total Floor A | rea          | 279.78 m <sup>2</sup> |  |

| Gross Floor Area    |                                                                |                            | Alcaraz 30 |
|---------------------|----------------------------------------------------------------|----