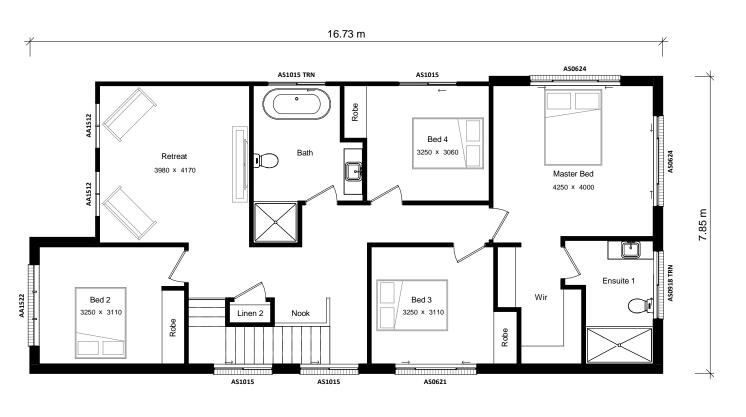

|                  | Area Schedule |                       |  |  |
|------------------|---------------|-----------------------|--|--|
| Number           | Name          | Area                  |  |  |
| 1                | Garage        | 33.55 m <sup>2</sup>  |  |  |
| 2                | Ground Floor  | 98.29 m²              |  |  |
| 3                | First Floor   | 122.36 m <sup>2</sup> |  |  |
| 4                | Porch         | 2.03 m <sup>2</sup>   |  |  |
| 5                | Alfresco      | 23.55 m <sup>2</sup>  |  |  |
| Total Floor Area |               | 279.78 m <sup>2</sup> |  |  |

Gross floor area of the dwelling is as defined in the relevant legislation and does not represent the overall size of the dwelling. The Total Floor Area table is to be referred to for the overall dwelling size.

| -             |     |           |                                                                                                                                                                                                       |
|---------------|-----|-----------|-------------------------------------------------------------------------------------------------------------------------------------------------------------------------------------------------------|
| Total Floor A | rea | 279.78 m² | Gross floor area of the dwelling is as defined in the relevant legislations on the represent the overall size of the dwelling. The Total Floor All is to be referred to for the overall dwelling size |
|               |     |           |                                                                                                                                                                                                       |