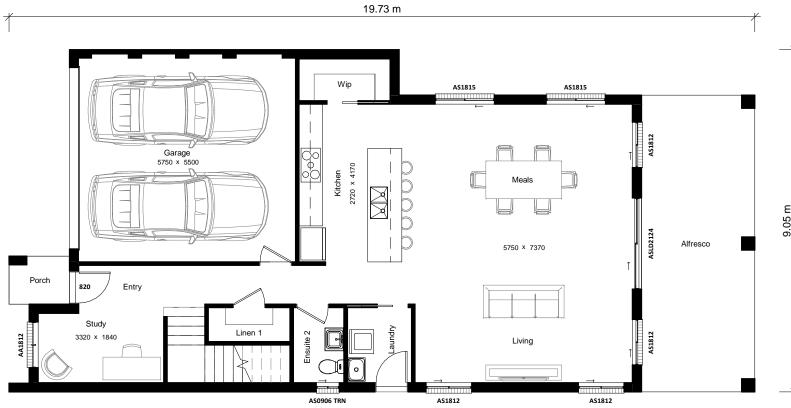

|                  | Area Schedule |                       |  |  |
|------------------|---------------|-----------------------|--|--|
| Number           | Name          | Area                  |  |  |
| 1                | Garage        | 33.55 m <sup>2</sup>  |  |  |
| 2                | Ground Floor  | 98.29 m²              |  |  |
| 3                | First Floor   | 122.36 m <sup>2</sup> |  |  |
| 4                | Porch         | 2.03 m <sup>2</sup>   |  |  |
| 5                | Alfresco      | 23.55 m <sup>2</sup>  |  |  |
| Total Floor Area |               | 279.78 m <sup>2</sup> |  |  |

Gross floor area of the dwelling is as defined in the relevant legislation and does not represent the overall size of the dwelling. The Total Floor Area table is to be referred to for the overall dwelling size.

| -             |     |           |                                                                                                                                                                                                       |
|---------------|-----|-----------|-------------------------------------------------------------------------------------------------------------------------------------------------------------------------------------------------------|
| Total Floor A | rea | 279.78 m² | Gross floor area of the dwelling is as defined in the relevant legislations on the represent the overall size of the dwelling. The Total Floor All is to be referred to for the overall dwelling size |
|               |     |           |                                                                                                                                                                                                       |