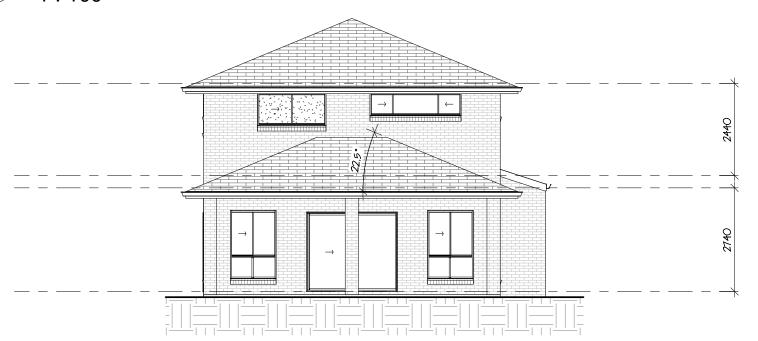

# Rear Elevation

1:100

| Area Schedule |                           |                       |  |
|---------------|---------------------------|-----------------------|--|
| Number        | Name                      | Area                  |  |
| 1             | Garage                    | 33.55 m <sup>2</sup>  |  |
| 2             | Ground Floor              | 98.29 m²              |  |
| 3             | First Floor               | 122.36 m <sup>2</sup> |  |
| 4             | Porch 2.03 m <sup>2</sup> |                       |  |
| 5             | Alfresco 23.55 m²         |                       |  |