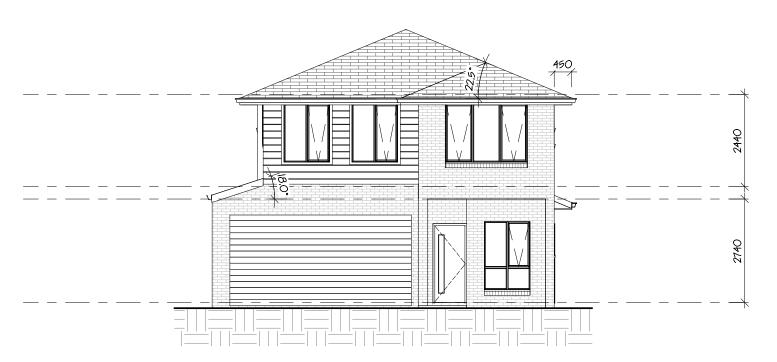

evant legislation and does not represent the overall size of the dwelling. The Total Floor Area table is to be referred to for the overall dwelling size.

**Gross Floor Area** 

Name

Ground Floor

First Floor

Area

104.13 m<sup>2</sup>

108.49 m<sup>2</sup>

212.62 m<sup>2</sup>

Number

Total Gross Floor Area

### Alcaraz 30

Ground Floor & First Floor



Vogue Homes NSW ABN: 84 064 786 885 P: (02) 9607 9554 F: (02) 9607 0554 E: sales@vogue-homes.com.au W: www.vogue-homes.com.au



© Copyright Vogue Homes NSW all rights reserved.

Dimensions, photos and floor plans are for illustrative purpose only and may include optional features.

Vogue Homes reserves the right to change plans, specifications, materials, brands and prices without notice.

Capitol Constructions T/AS Vogue Homes NSW.



## **Front Elevation**

1:100



# Rear Elevation

1:100

| Area Schedule |                           |                       |  |
|---------------|---------------------------|-----------------------|--|
| Number        | Name                      | Area                  |  |
| 1             | Garage                    | 33.55 m <sup>2</sup>  |  |
| 2             | Ground Floor              | 98.29 m²              |  |
| 3             | First Floor               | 122.36 m <sup>2</sup> |  |
| 4             | Porch 2.03 m <sup>2</sup> |                       |  |
| 5             | Alfresco 23.55 m²         |                       |  |

| -             |     |           |