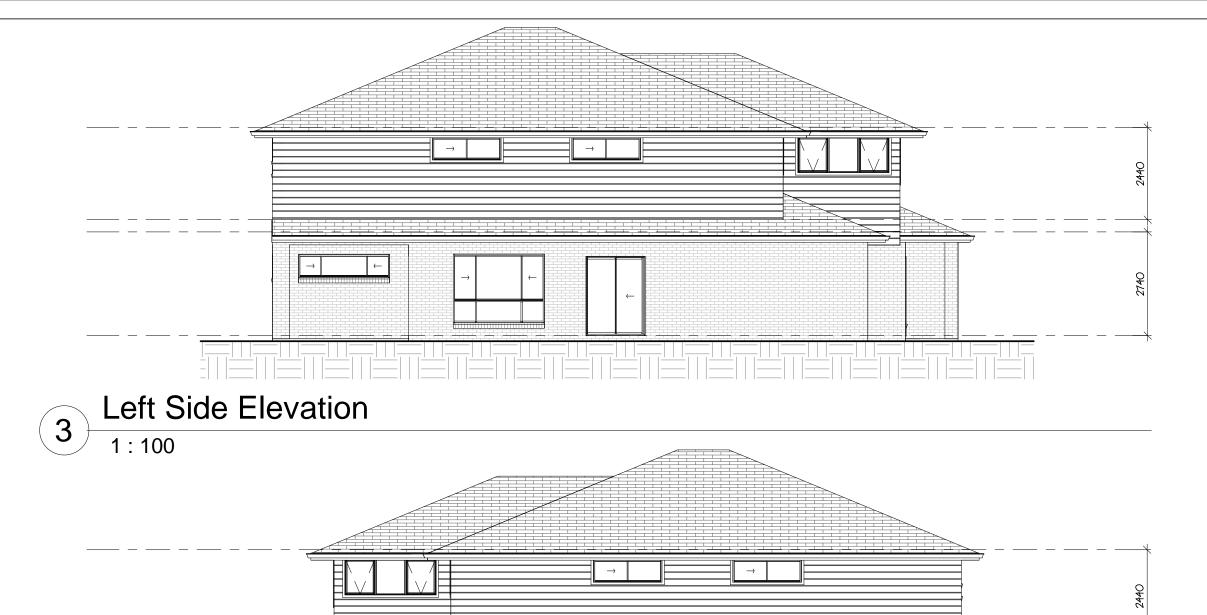

## Right Side Elevation 1: 100

|               | Area Schedule |                       |
|---------------|---------------|-----------------------|
| Number        | Name          | Area                  |
| 1             | Garage        | 19.14 m²              |
| 2             | Ground Floor  | 76.58 m²              |
| 3             | First Floor   | 94.42 m²              |
| 4             | Porch         | 4.67 m²               |
| 5             | Alfresco      | 10.80 m <sup>2</sup>  |
| Unit Floor Ar | ea            | 205 62 m <sup>2</sup> |

Unit Floor Area 205.62 m<sup>2</sup>
Total Floor Area 411.23 m<sup>2</sup>

|             | Gross Floor Area      | 1                     |
|-------------|-----------------------|-----------------------|
| Number      | Name                  | Area                  |
| 1           | Ground Floor          | 71.87 m²              |
| 2           | First Floor           | 85.16 m <sup>2</sup>  |
| Total Gross | Floor Area (Per Unit) | 157.04 m <sup>2</sup> |

Gross floor area of the dwelling is as defined in the relevant legislation and does not represent the overall size of the dwelling. The Total Floor Area table is to be referred to for the overall dwelling size.

# Alora 44 definitive drafting Vogue Homes NSW

Sides

Vogue Homes NSW

ABN: 84 064 786 885

P: (02) 9607 9554

F: (02) 9607 0554

E: sales@vogue-homes.com.au
W: www.vogue-homes.com.au

© Copyright Vogue Homes NSW all rights reserved.