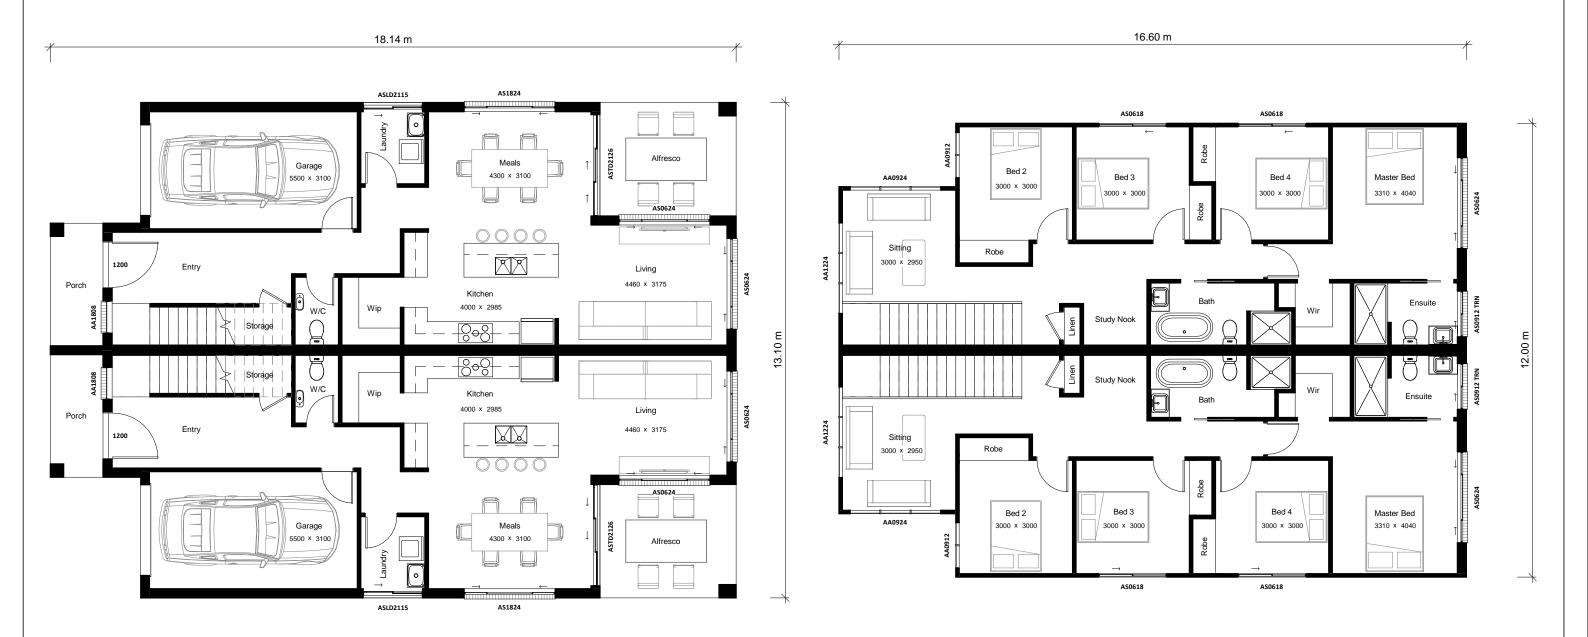

|               | Area Schedule |                       |
|---------------|---------------|-----------------------|
| Number        | Name          | Area                  |
| 1             | Garage        | 19.14 m²              |
| 2             | Ground Floor  | 76.58 m <sup>2</sup>  |
| 3             | First Floor   | 94.42 m²              |
| 4             | Porch         | 4.67 m <sup>2</sup>   |
| 5             | Alfresco      | 10.80 m <sup>2</sup>  |
| Unit Floor Ar | ea            | 205.62 m <sup>2</sup> |

Total Floor Area

411.23 m<sup>2</sup>

|             | Gross Floor Area      | ì                    |
|-------------|-----------------------|----------------------|
| Number      | Name                  | Area                 |
| 1           | Ground Floor          | 71.87 m²             |
| 2           | First Floor           | 85.16 m <sup>2</sup> |
| Total Gross | Floor Area (Per Unit) | 157.04 m²            |

Gross floor area of the dwelling is as defined in the relevant legislation and does not represent the overall size of the dwelling. The Total Floor Area table is to be referred to for the overall dwelling size.

#### Alora 44

**Ground & First Floor** 

Vogue Homes NSW ABN: 84 064 786 885 P: (02) 9607 9554 F: (02) 9607 0554 E: sales@vogue-homes.com.au W: www.vogue-homes.com.au

© Copyright Vogue Homes NSW all rights reserved.