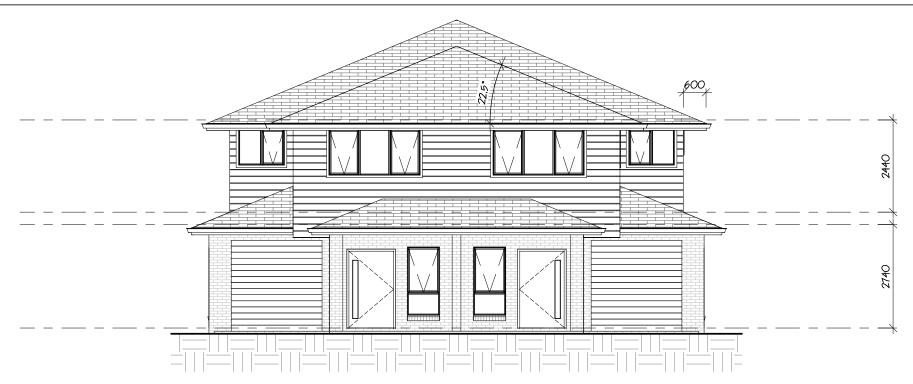

Capitol Constructions T/AS Vogue Homes NSW.

Front Elevation

2

### Rear Elevation

1:100

|        | Area Schedule |                      |
|--------|---------------|----------------------|
| Number | Name          | Area                 |
| 1      | Garage        | 19.14 m²             |
| 2      | Ground Floor  | 76.58 m <sup>2</sup> |
| 3      | First Floor   | 94.42 m²             |
| 4      | Porch         | 4.67 m <sup>2</sup>  |
| 5      | Alfresco      | 10.80 m <sup>2</sup> |
|        |               | 005.00               |

Unit Floor Area 205.62 m²
Total Floor Area 411.23 m²

|             | Gross Floor Area      | ì                    |
|-------------|-----------------------|----------------------|
| Number      | Name                  | Area                 |
| 1           | Ground Floor          | 71.87 m²             |
| 2           | First Floor           | 85.16 m <sup>2</sup> |
| Total Gross | Floor Area (Per Unit) | 157.04 m²            |

Gross floor area of the dwelling is as defined in the relevant legislation and does not represent the overall size of the dwelling. The Total Floor Area table is to be referred to for the overall dwelling size.

#### Alora 44

Front & Rear

Vogue Homes NSW
- ABN: 84 064 786 885
- P: (02) 9607 9554
- F: (02) 9607 0554
- E: sales@vogue-homes.com.au
W: www.vogue-homes.com.au

© Copyright Vogue Homes NSW all rights reserved.