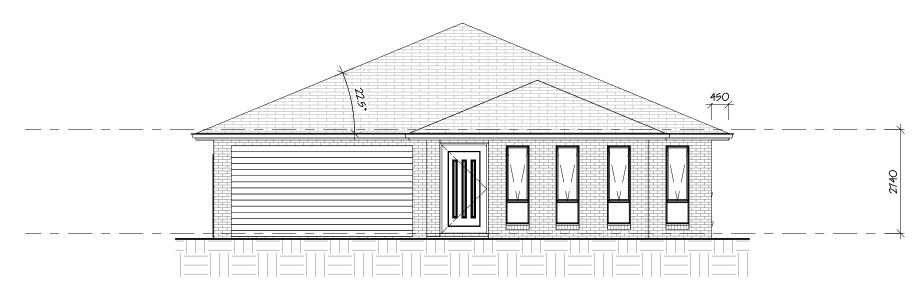

|
| A | \rea          | 279.74 m²             | _ |             |                  |                       |

# Alyssa 30 Gross floor area of the dwelling is as defined in the relevant legislation and does not represent the overall size of the dwelling. The Total Floor Area table is to be referred to for the overall dwelling size. **Ground Floor**



Vogue Homes NSW ABN: 84 064 786 885 P: (02) 9607 9554 F: (02) 9607 0554 E: sales@vogue-homes.com.au W: www.vogue-homes.com.au



© Copyright Vogue Homes NSW all rights reserved.

Dimensions, photos and floor plans are for illustrative purpose only and may include optional features.

Vogue Homes reserves the right to change plans, specifications, materials, brands and prices without notice.

Capitol Constructions T/AS Vogue Homes NSW.



#### Front Elevation

 $1 \cdot 100$ 



#### Rear Elevation

1:100

| Area Schedule |              |                       |  |
|---------------|--------------|-----------------------|--|
| Number        | Name         | Area                  |  |
| 1             | Garage       | 33.20 m <sup>2</sup>  |  |
| 2             | Ground Floor | 219.60 m <sup>2</sup> |  |
| 3             | Porch        | 2.52 m <sup>2</sup>   |  |
| 4             | Alfresco     | 24.42 m²              |  |
| Total Floor A | rea          | 279.74 m²             |  |

| Number         | Name                  | Area                  |
|----------------|-----------------------|-----------------------|
| 1 Ground Floor |                       | 219.50 m <sup>2</sup> |
| Total Gross    | 219.50 m <sup>2</sup> |