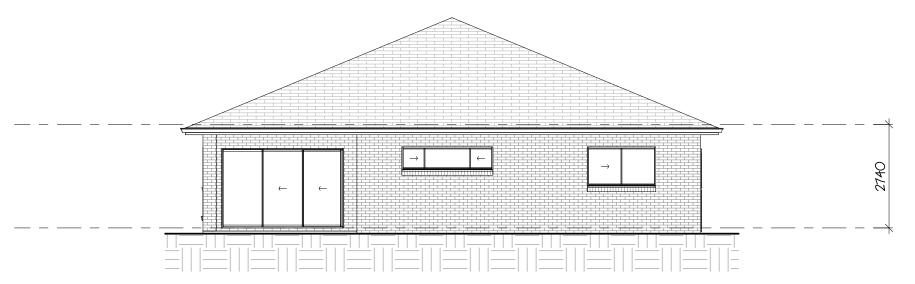

#### Rear Elevation

1:100

| Area Schedule |              |                       |  |
|---------------|--------------|-----------------------|--|
| Number        | Name         | Area                  |  |
| 1             | Garage       | 33.20 m <sup>2</sup>  |  |
| 2             | Ground Floor | 219.60 m <sup>2</sup> |  |
| 3             | Porch        | 2.52 m <sup>2</sup>   |  |
| 4             | Alfresco     | 24.42 m²              |  |
| Total Floor A | rea          | 279.74 m²             |  |