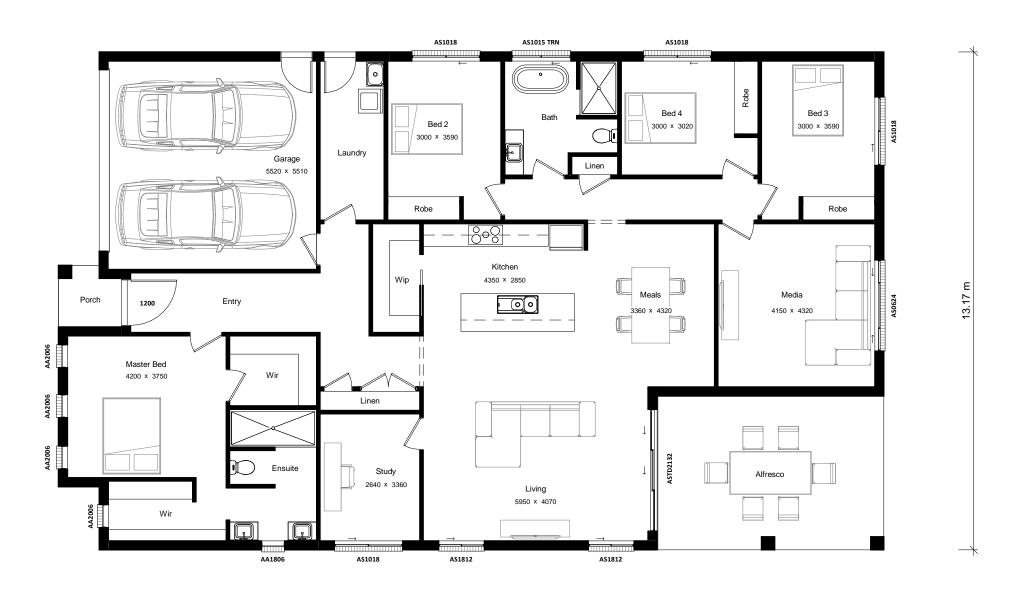

| Area Schedule             |                                 |                       |  |
|---------------------------|---------------------------------|-----------------------|--|
| Number                    | Name                            | Area                  |  |
| 1                         | Garage                          | 33.20 m <sup>2</sup>  |  |
| 2                         | Ground Floor                    | 219.60 m <sup>2</sup> |  |
| 3                         | Porch                           | 2.52 m <sup>2</sup>   |  |
| 4                         | 4 Alfresco 24.42 m <sup>2</sup> |                       |  |
| Total Floor Area 279.74 m |                                 |                       |  |

|   | Area Schedule |                       |   |             | Gross Floor Area | a                     |
|---|---------------|-----------------------|---|-------------|------------------|-----------------------|
|   | Name          | Area                  | 1 | Number      | Name             | Area                  |
|   | Garage        | 33.20 m <sup>2</sup>  |   | 1           | Ground Floor     | 219.50 m <sup>2</sup> |
|   | Ground Floor  | 219.60 m <sup>2</sup> |   | Total Gross | Floor Area       | 219.50 m <sup>2</sup> |
|   | Porch         | 2.52 m <sup>2</sup>   |   |             |                  |                       |
|   | Alfresco      | 24.42 m²              |   |             |                  |                       |
| A | \rea          | 279.74 m²             | _ |             |                  |                       |

# Alyssa 30 Gross floor area of the dwelling is as defined in the relevant legislation and does not represent the overall size of the dwelling. The Total Floor Area table is to be referred to for the overall dwelling size. **Ground Floor**

| Number         | Name                  | Area                  |
|----------------|-----------------------|-----------------------|
| 1 Ground Floor |                       | 219.50 m <sup>2</sup> |
| Total Gross    | 219.50 m <sup>2</sup> |                       |
|                |                       |                       |
|                |                       |                       |