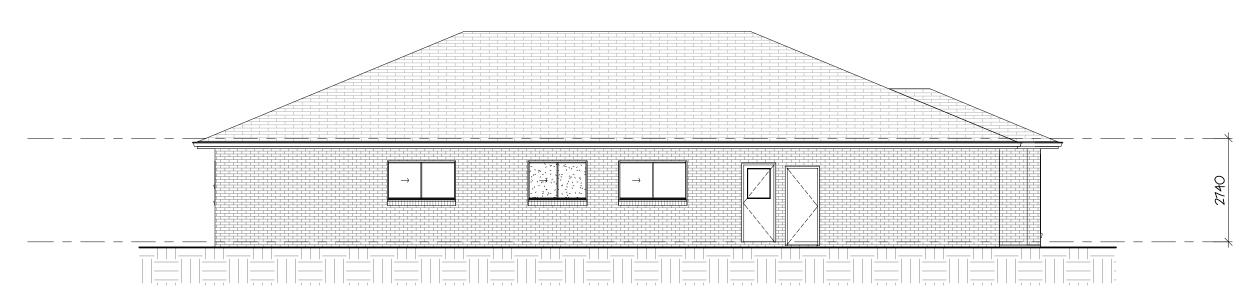

#### Left Side Elevation

1:100

### Right Side Elevation

1:100

| Area Schedule                          |                    |                       |  |
|----------------------------------------|--------------------|-----------------------|--|
| Number                                 | Name               | Area                  |  |
| 1                                      | Garage             | 33.20 m <sup>2</sup>  |  |
| 2                                      | Ground Floor       | 219.60 m <sup>2</sup> |  |
| 3                                      | Porch              | 2.52 m <sup>2</sup>   |  |
| 4                                      | 4 Alfresco 24.42 m |                       |  |
| Total Floor Area 279.74 m <sup>2</sup> |                    |                       |  |