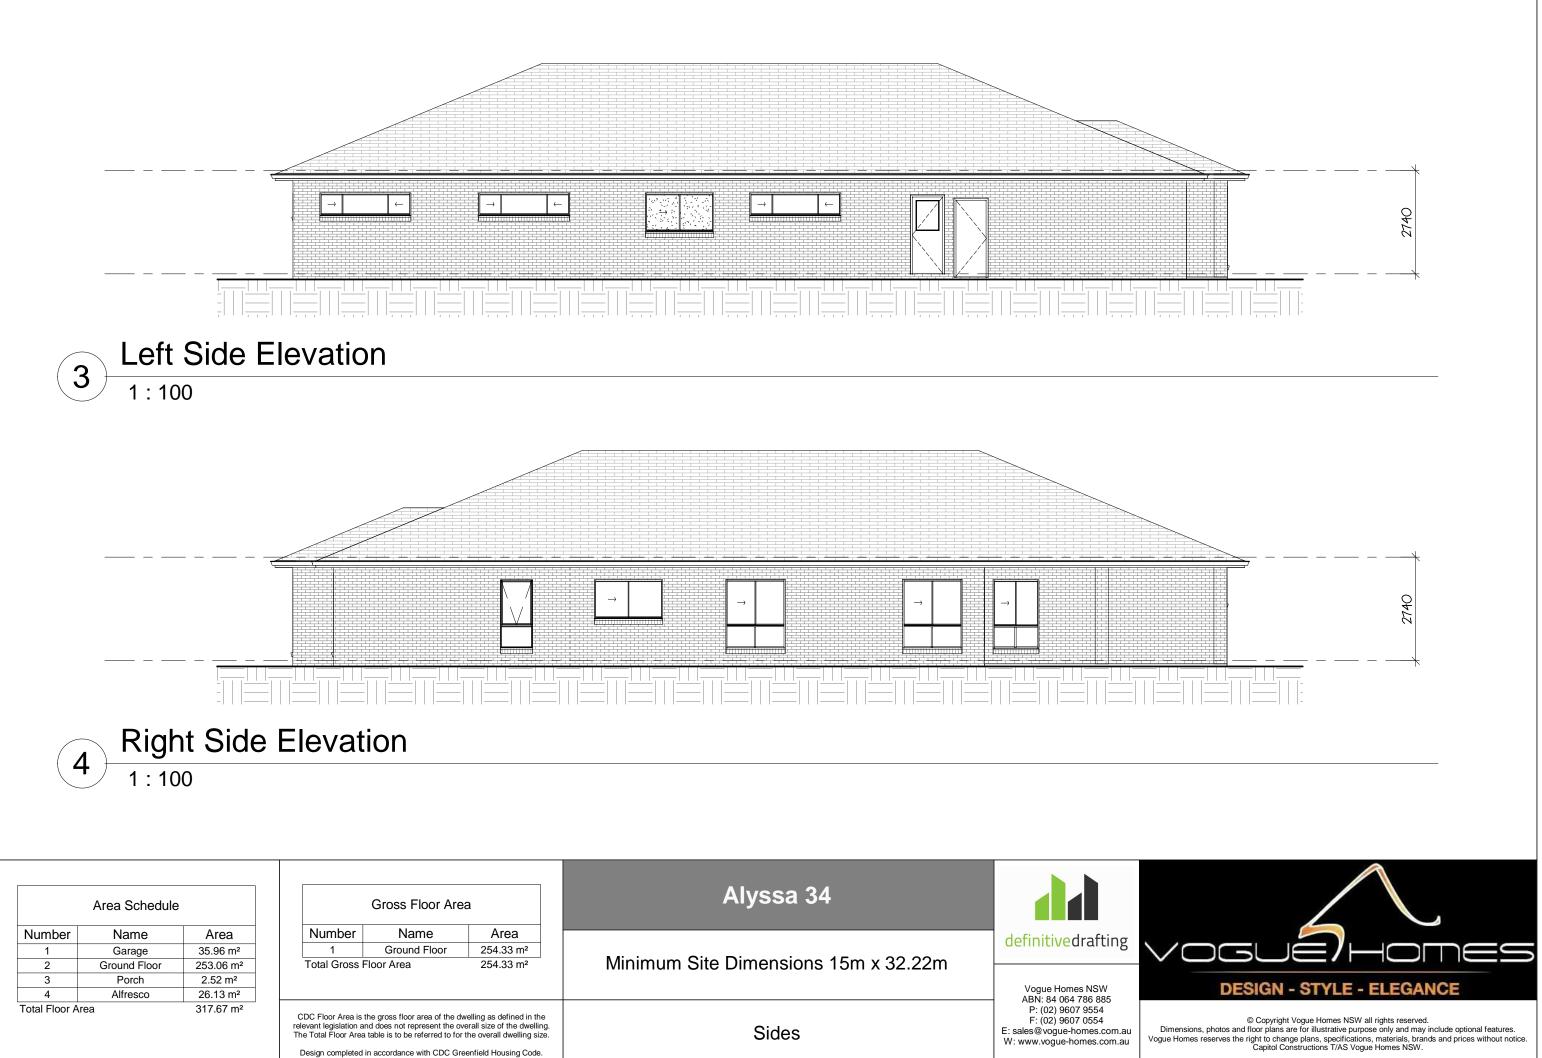

| Area Schedule          |              |                       | Gross Floor Area       |              |                                                                                | Alyssa 34    |                                                                                                    |
|------------------------|--------------|-----------------------|------------------------|--------------|--------------------------------------------------------------------------------|--------------|----------------------------------------------------------------------------------------------------|
| Number                 | Name         | Area                  | Number                 | Name         | Area                                                                           |              | definitivedrafting                                                                                 |
| 1                      | Garage       | 35.96 m <sup>2</sup>  | 1                      | Ground Floor | 254.33 m <sup>2</sup>                                                          |              | demnitivedrarting                                                                                  |
| 2                      | Ground Floor | 253.06 m <sup>2</sup> | Total Gross F          | Floor Area   | 254.33 m <sup>2</sup>                                                          |              |                                                                                                    |
| 3                      | Porch        | 2.52 m <sup>2</sup>   |                        |              |                                                                                |              |                                                                                                    |
| 4                      | Alfresco     | 26.13 m <sup>2</sup>  |                        |              |                                                                                |              | Vogue Homes NSW<br>ABN: 84 064 786 885                                                             |
| Total Floor Area 317.6 |              | 317.67 m <sup>2</sup> | does not represent the |              | the relevant legislation and<br>I. The Total Floor Area table<br>welling size. | Ground Floor | P: (02) 9607 9554<br>F: (02) 9607 0554<br>E: sales@vogue-homes.com.au<br>W: www.vogue-homes.com.au |