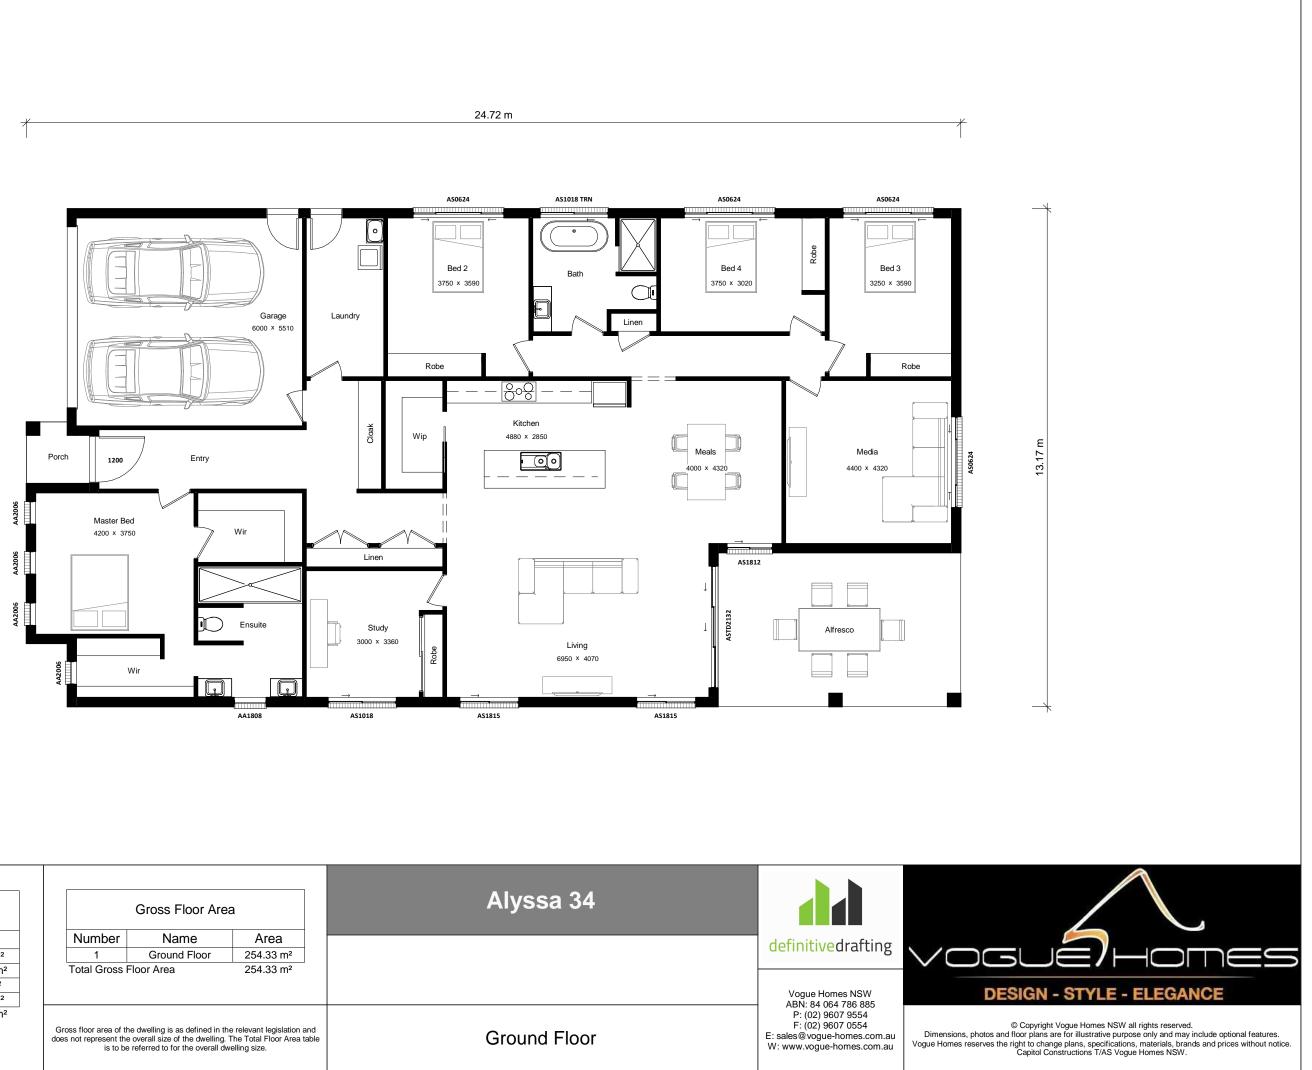

| Area Schedule          |              |                       | Gross Floor Area       |              |                                                                                | Alyssa 34    |                                                                                                    |
|------------------------|--------------|-----------------------|------------------------|--------------|--------------------------------------------------------------------------------|--------------|----------------------------------------------------------------------------------------------------|
| Number                 | Name         | Area                  | Number                 | Name         | Area                                                                           |              | definitivedrafting                                                                                 |
| 1                      | Garage       | 35.96 m <sup>2</sup>  | 1                      | Ground Floor | 254.33 m <sup>2</sup>                                                          |              | demnitivedrarting                                                                                  |
| 2                      | Ground Floor | 253.06 m <sup>2</sup> | Total Gross F          | Floor Area   | 254.33 m <sup>2</sup>                                                          |              |                                                                                                    |
| 3                      | Porch        | 2.52 m <sup>2</sup>   |                        |              |                                                                                |              |                                                                                                    |
| 4                      | Alfresco     | 26.13 m <sup>2</sup>  |                        |              |                                                                                |              | Vogue Homes NSW<br>ABN: 84 064 786 885                                                             |
| Total Floor Area 317.6 |              | 317.67 m <sup>2</sup> | does not represent the |              | the relevant legislation and<br>I. The Total Floor Area table<br>welling size. | Ground Floor | P: (02) 9607 9554<br>F: (02) 9607 0554<br>E: sales@vogue-homes.com.au<br>W: www.vogue-homes.com.au |