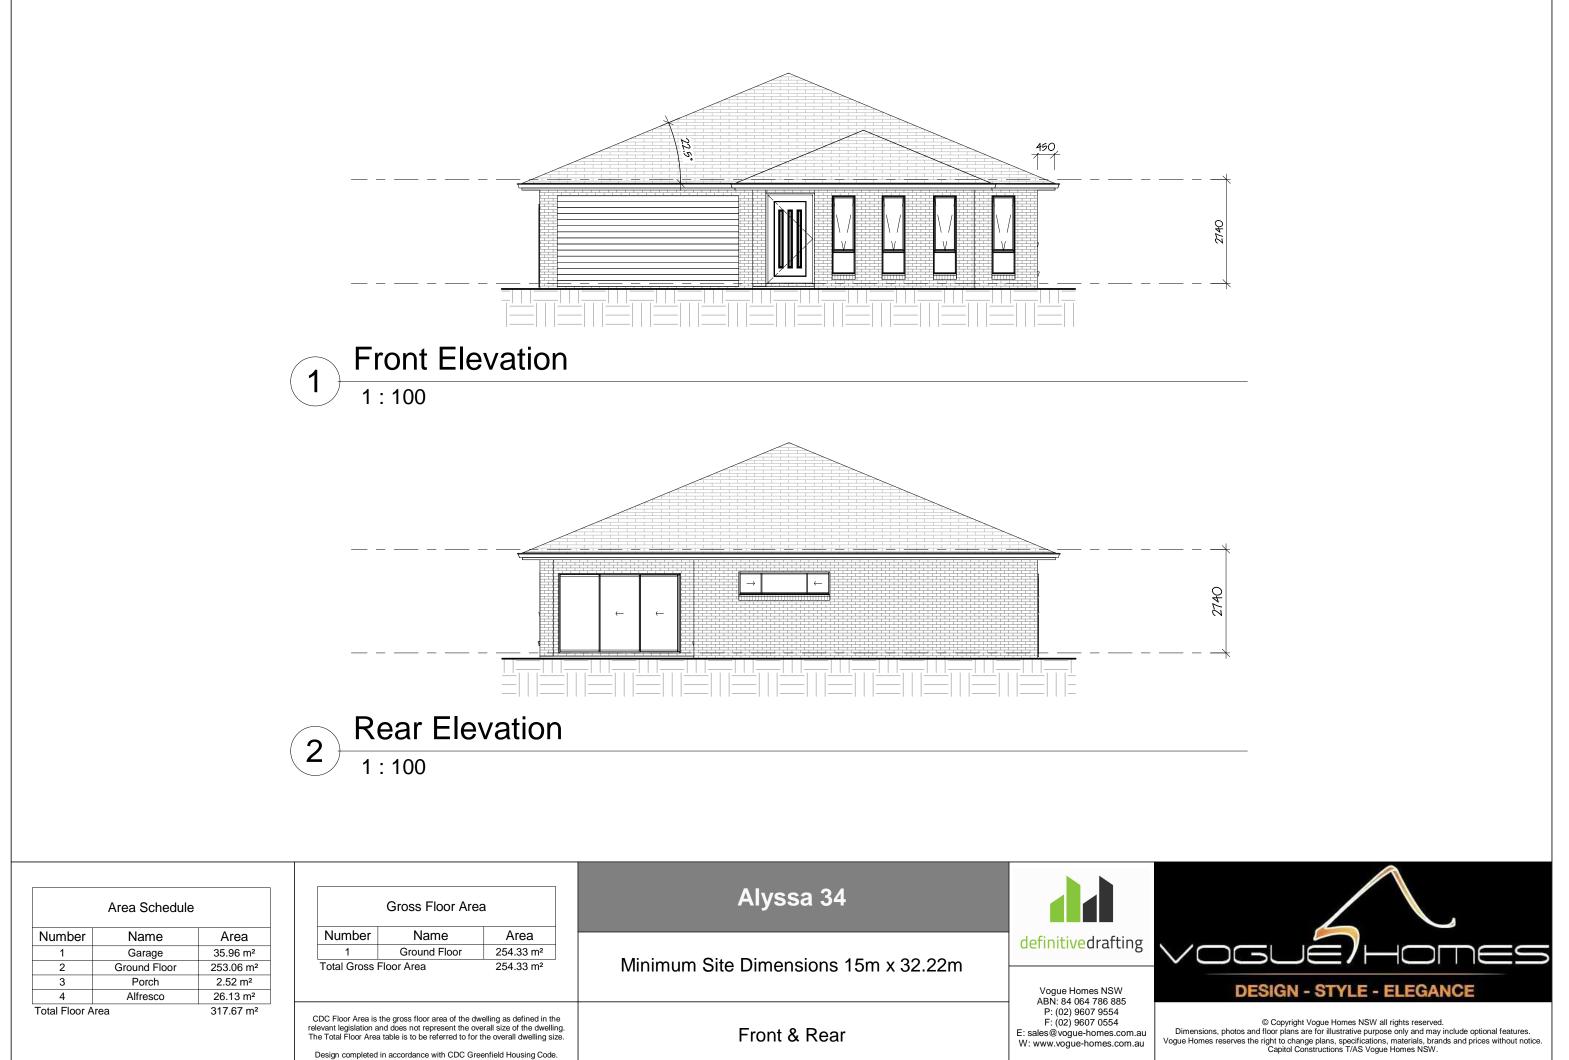

| Area Schedule          |              |                       | Gross Floor Area       |              |                                                                                | Alyssa 34    |                                                                                                    |
|------------------------|--------------|-----------------------|------------------------|--------------|--------------------------------------------------------------------------------|--------------|----------------------------------------------------------------------------------------------------|
| Number                 | Name         | Area                  | Number                 | Name         | Area                                                                           |              | definitivedrafting                                                                                 |
| 1                      | Garage       | 35.96 m <sup>2</sup>  | 1                      | Ground Floor | 254.33 m <sup>2</sup>                                                          |              | demnitivedrarting                                                                                  |
| 2                      | Ground Floor | 253.06 m <sup>2</sup> | Total Gross F          | Floor Area   | 254.33 m <sup>2</sup>                                                          |              |                                                                                                    |
| 3                      | Porch        | 2.52 m <sup>2</sup>   |                        |              |                                                                                |              |                                                                                                    |
| 4                      | Alfresco     | 26.13 m <sup>2</sup>  |                        |              |                                                                                |              | Vogue Homes NSW<br>ABN: 84 064 786 885                                                             |
| Total Floor Area 317.6 |              | 317.67 m <sup>2</sup> | does not represent the |              | the relevant legislation and<br>I. The Total Floor Area table<br>welling size. | Ground Floor | P: (02) 9607 9554<br>F: (02) 9607 0554<br>E: sales@vogue-homes.com.au<br>W: www.vogue-homes.com.au |