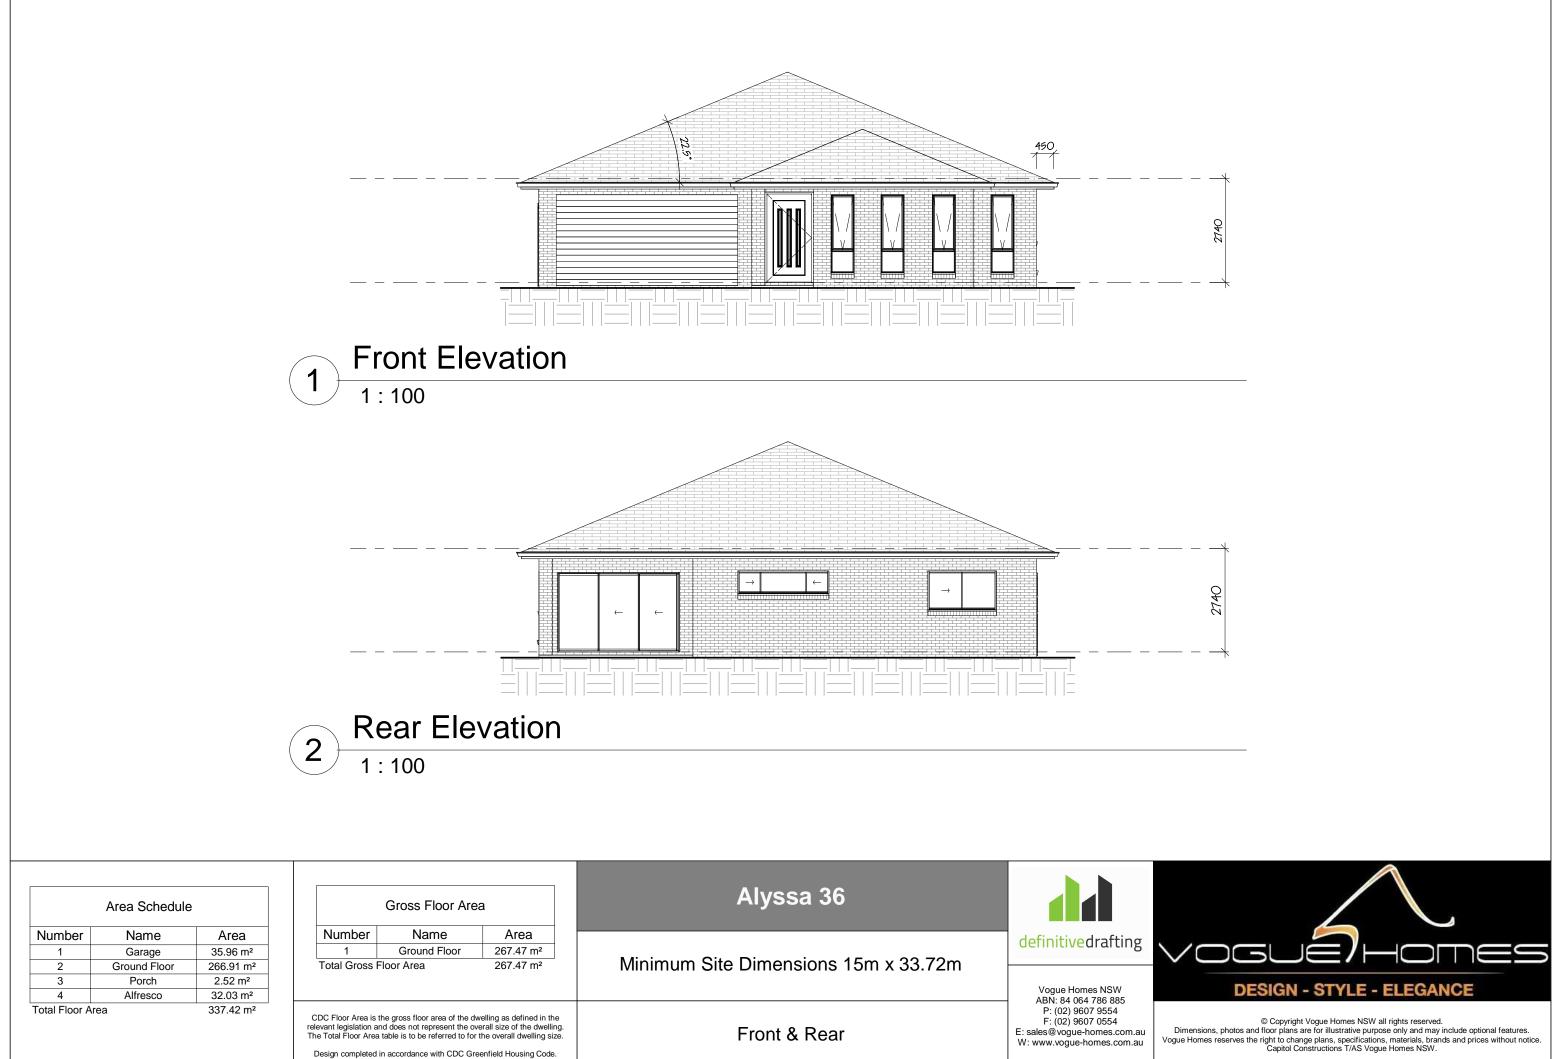

|                     | Area Schedule |                       |                        | Gross Floor Are                                                                                                                                                                                                    | ea                    | Alyssa 36    |                                                                                                    |
|---------------------|---------------|-----------------------|------------------------|--------------------------------------------------------------------------------------------------------------------------------------------------------------------------------------------------------------------|-----------------------|--------------|----------------------------------------------------------------------------------------------------|
| Number              | Name          | Area                  | Number                 | Name                                                                                                                                                                                                               | Area                  |              | definitivedrafting                                                                                 |
| 1                   | Garage        | 35.96 m <sup>2</sup>  | 1                      | Ground Floor                                                                                                                                                                                                       | 267.47 m <sup>2</sup> |              | demnitivedrarting                                                                                  |
| 2                   | Ground Floor  | 266.91 m <sup>2</sup> | Total Gross F          | Floor Area                                                                                                                                                                                                         | 267.47 m <sup>2</sup> |              |                                                                                                    |
| 3                   | Porch         | 2.52 m <sup>2</sup>   |                        |                                                                                                                                                                                                                    |                       |              |                                                                                                    |
| 4                   | Alfresco      | 32.03 m <sup>2</sup>  |                        |                                                                                                                                                                                                                    |                       |              | Vogue Homes NSW<br>ABN: 84 064 786 885                                                             |
| Total Floor Area 33 |               | 337.42 m <sup>2</sup> | does not represent the | Gross floor area of the dwelling is as defined in the relevant legislation and does not represent the overall size of the dwelling. The Total Floor Area table is to be referred to for the overall dwelling size. |                       | Ground Floor | P: (02) 9607 9554<br>F: (02) 9607 0554<br>E: sales@vogue-homes.com.au<br>W: www.vogue-homes.com.au |