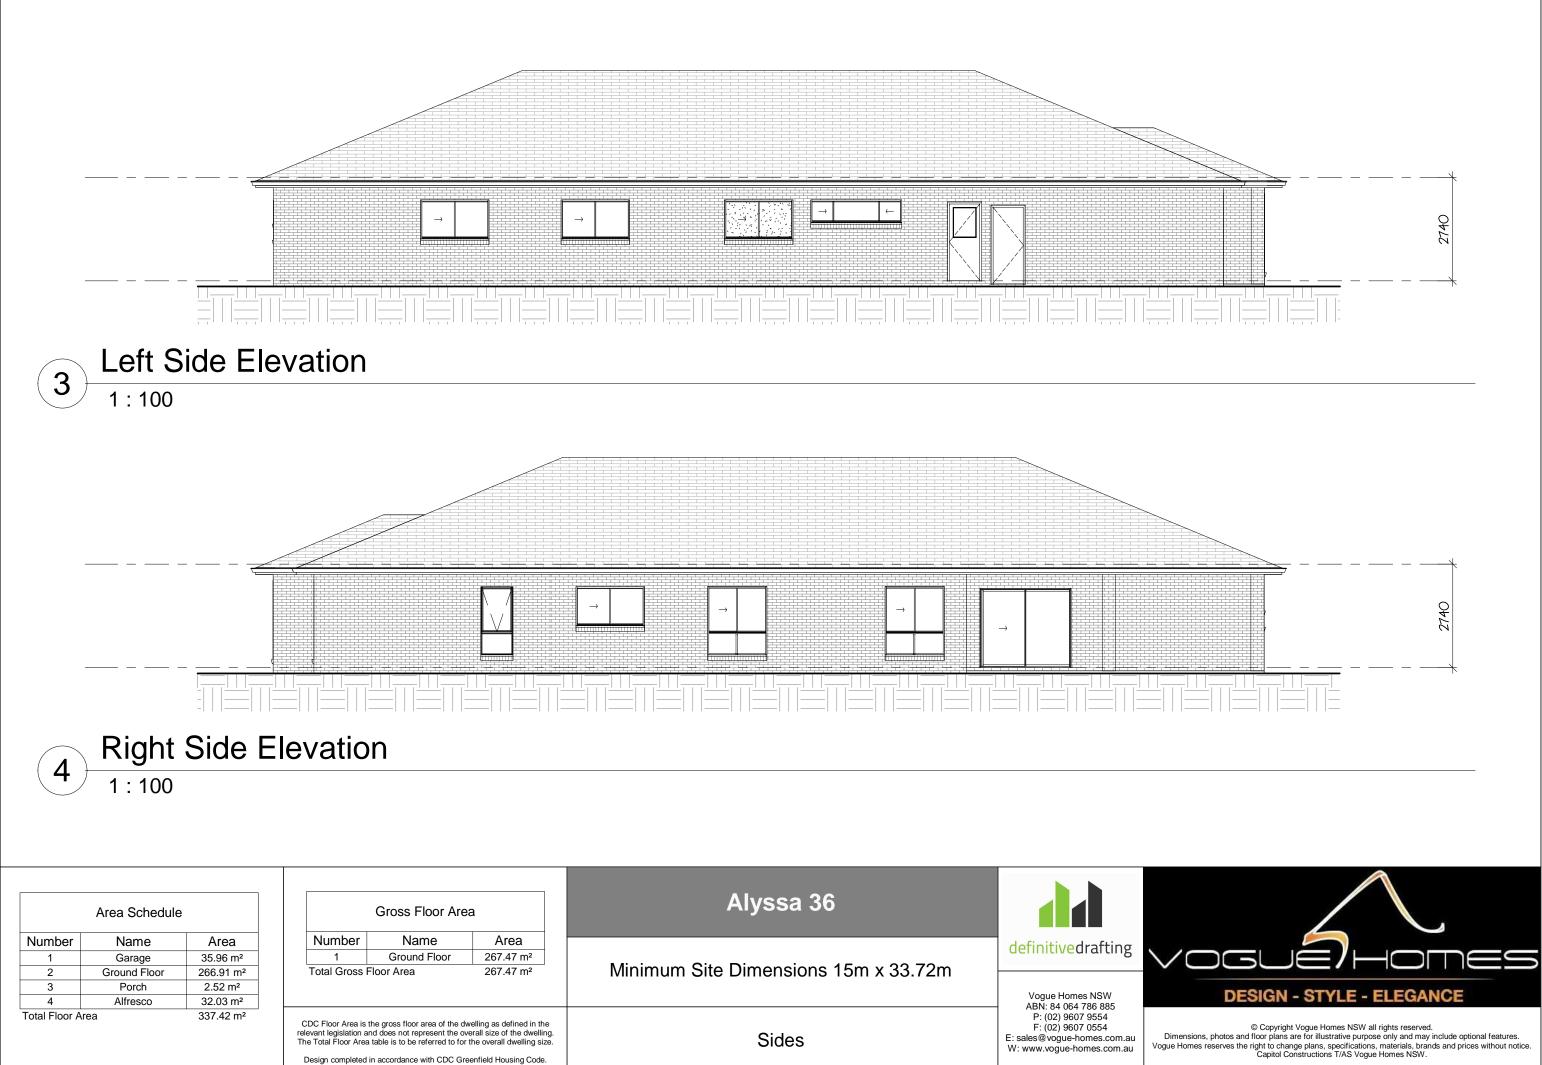

|                     | Area Schedule |                       |                        | Gross Floor Are                                                                                                                                                                                                    | ea                    | Alyssa 36    |                                                                                                    |
|---------------------|---------------|-----------------------|------------------------|--------------------------------------------------------------------------------------------------------------------------------------------------------------------------------------------------------------------|-----------------------|--------------|----------------------------------------------------------------------------------------------------|
| Number              | Name          | Area                  | Number                 | Name                                                                                                                                                                                                               | Area                  |              | definitivedrafting                                                                                 |
| 1                   | Garage        | 35.96 m <sup>2</sup>  | 1                      | Ground Floor                                                                                                                                                                                                       | 267.47 m <sup>2</sup> |              | demnitivedrarting                                                                                  |
| 2                   | Ground Floor  | 266.91 m <sup>2</sup> | Total Gross F          | Floor Area                                                                                                                                                                                                         | 267.47 m <sup>2</sup> |              |                                                                                                    |
| 3                   | Porch         | 2.52 m <sup>2</sup>   |                        |                                                                                                                                                                                                                    |                       |              |                                                                                                    |
| 4                   | Alfresco      | 32.03 m <sup>2</sup>  |                        |                                                                                                                                                                                                                    |                       |              | Vogue Homes NSW<br>ABN: 84 064 786 885                                                             |
| Total Floor Area 33 |               | 337.42 m <sup>2</sup> | does not represent the | Gross floor area of the dwelling is as defined in the relevant legislation and does not represent the overall size of the dwelling. The Total Floor Area table is to be referred to for the overall dwelling size. |                       | Ground Floor | P: (02) 9607 9554<br>F: (02) 9607 0554<br>E: sales@vogue-homes.com.au<br>W: www.vogue-homes.com.au |