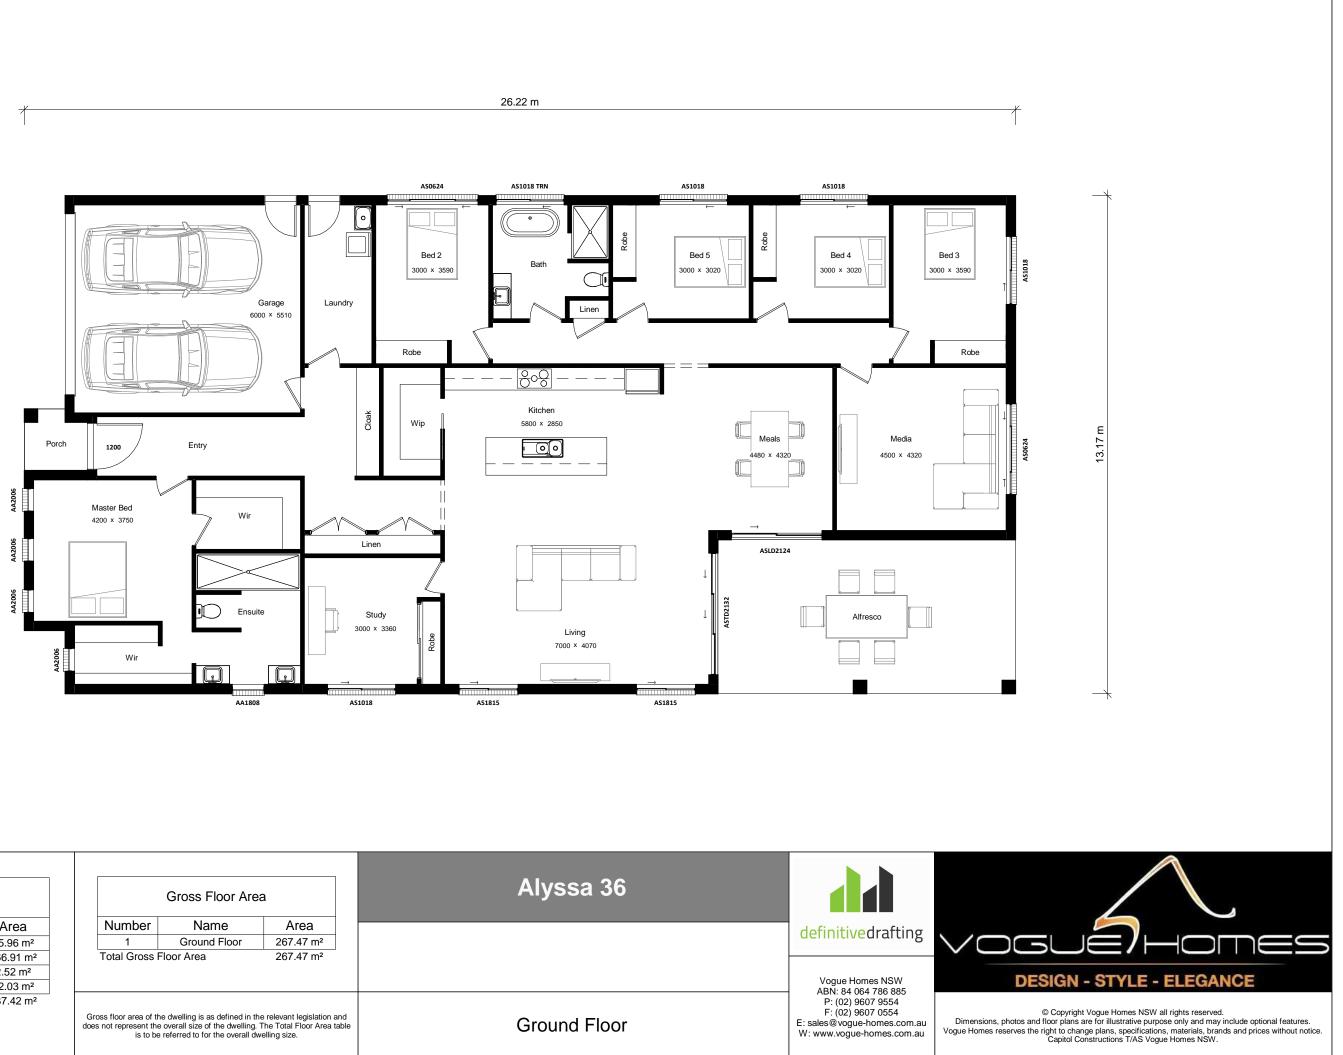

|                     | Area Schedule |                       |                        | Gross Floor Are                                                                                                                                                                                                    | ea                    | Alyssa 36    |                                                                                                    |
|---------------------|---------------|-----------------------|------------------------|--------------------------------------------------------------------------------------------------------------------------------------------------------------------------------------------------------------------|-----------------------|--------------|----------------------------------------------------------------------------------------------------|
| Number              | Name          | Area                  | Number                 | Name                                                                                                                                                                                                               | Area                  |              | definitivedrafting                                                                                 |
| 1                   | Garage        | 35.96 m <sup>2</sup>  | 1                      | Ground Floor                                                                                                                                                                                                       | 267.47 m <sup>2</sup> |              | demnitivedrarting                                                                                  |
| 2                   | Ground Floor  | 266.91 m <sup>2</sup> | Total Gross F          | Floor Area                                                                                                                                                                                                         | 267.47 m <sup>2</sup> |              |                                                                                                    |
| 3                   | Porch         | 2.52 m <sup>2</sup>   |                        |                                                                                                                                                                                                                    |                       |              |                                                                                                    |
| 4                   | Alfresco      | 32.03 m <sup>2</sup>  |                        |                                                                                                                                                                                                                    |                       |              | Vogue Homes NSW<br>ABN: 84 064 786 885                                                             |
| Total Floor Area 33 |               | 337.42 m <sup>2</sup> | does not represent the | Gross floor area of the dwelling is as defined in the relevant legislation and does not represent the overall size of the dwelling. The Total Floor Area table is to be referred to for the overall dwelling size. |                       | Ground Floor | P: (02) 9607 9554<br>F: (02) 9607 0554<br>E: sales@vogue-homes.com.au<br>W: www.vogue-homes.com.au |