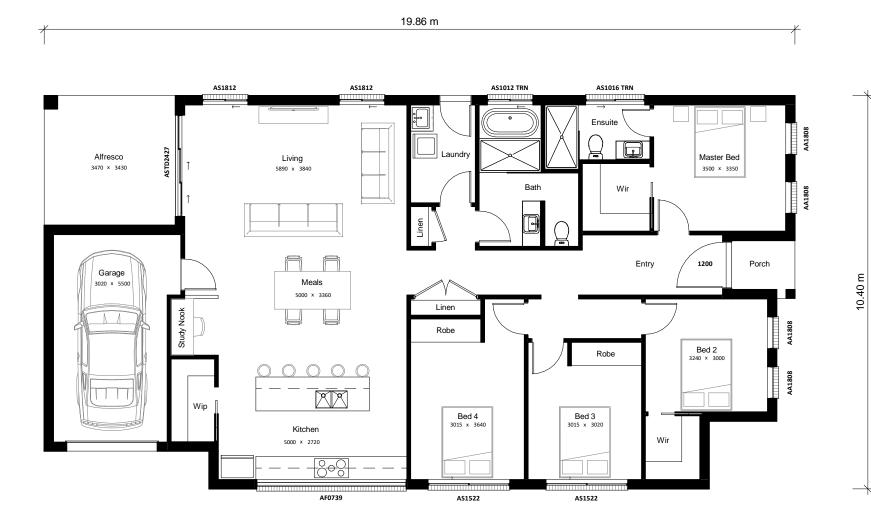

|                                        | Area Schedule | e                     | CDC Floor Area                                                                                                                                                                                                                                                                                         |                     |                       | Astley 21                               |                                                                                                  |  |
|----------------------------------------|---------------|-----------------------|--------------------------------------------------------------------------------------------------------------------------------------------------------------------------------------------------------------------------------------------------------------------------------------------------------|---------------------|-----------------------|-----------------------------------------|--------------------------------------------------------------------------------------------------|--|
| Number                                 | Name          | Area                  | Number                                                                                                                                                                                                                                                                                                 | Name                | Area                  | Minimum Site Dimensions 13.32m x 27.36m | definitivedrafting                                                                               |  |
|                                        |               |                       | 1                                                                                                                                                                                                                                                                                                      | GF Gross Floor Area | 151.04 m <sup>2</sup> |                                         |                                                                                                  |  |
| 1                                      | Garage        | 20.13 m <sup>2</sup>  | Total CDC Flo                                                                                                                                                                                                                                                                                          | oor Area            | 151.04 m <sup>2</sup> |                                         |                                                                                                  |  |
| 2                                      | Ground Floor  | 162.25 m <sup>2</sup> |                                                                                                                                                                                                                                                                                                        |                     |                       |                                         |                                                                                                  |  |
| 3                                      | Porch         | 2.29 m <sup>2</sup>   |                                                                                                                                                                                                                                                                                                        |                     |                       |                                         | Vogue Homes NSW                                                                                  |  |
| 4                                      | Alfresco      | 11.90 m <sup>2</sup>  |                                                                                                                                                                                                                                                                                                        |                     |                       |                                         | ABN: 84 064 786 885                                                                              |  |
| Total Floor Area 196.57 m <sup>2</sup> |               |                       | CDC Floor Area is the gross floor area of the dwelling as defined in the relevant legislation and does not represent the overall size of the dwelling. The Total Floor Area table is to be referred to for the overall dwelling size. Design completed in accordance with CDC Greenfield Housing Code. |                     |                       | Ground Floor                            | P: (02) 9607 9554<br>F: (02) 9607 0554<br>E: sales@vogue-homes.com.a<br>W: www.vogue-homes.com.a |  |