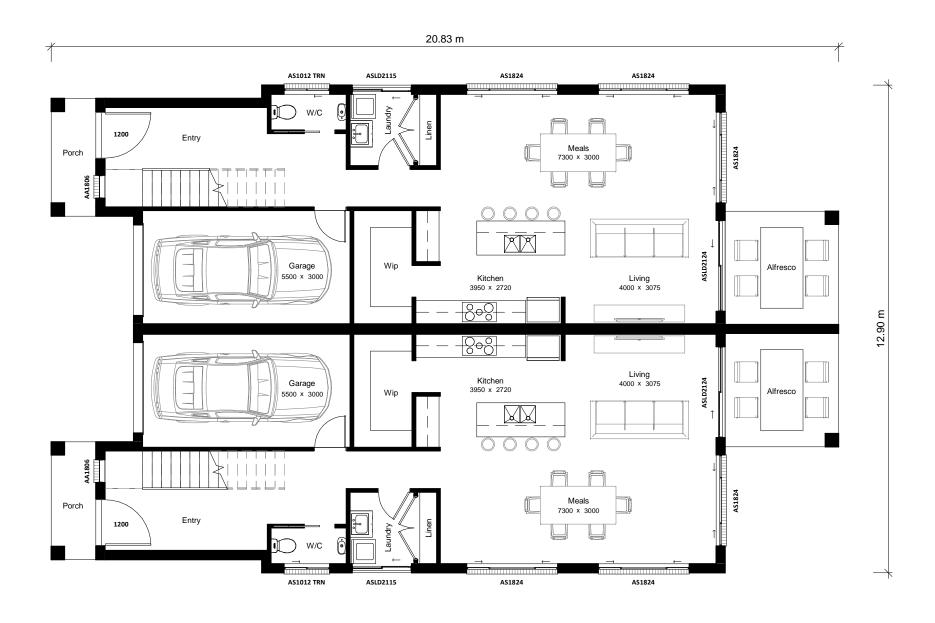

#### Bailey 46

**Ground Floor** 

Vogue Homes NSW
ABN: 84 064 786 885
P: (02) 9607 9554
F: (02) 9607 0554
E: sales@vogue-homes.com.au
W: www.vogue-homes.com.au

| Area Schedule                         |              |                       |
|---------------------------------------|--------------|-----------------------|
| Number                                | Name         | Area                  |
| 1                                     | Garage       | 17.96 m²              |
| 2                                     | Ground Floor | 84.91 m²              |
| 3                                     | First Floor  | 100.06 m <sup>2</sup> |
| 4                                     | Porch        | 3.68 m <sup>2</sup>   |
| 5                                     | Alfresco     | 9.35 m²               |
| Unit Floor Area 215 95 m <sup>2</sup> |              |                       |

|   | number           | name         | Area                  |
|---|------------------|--------------|-----------------------|
| ĺ | 1                | Garage       | 17.96 m²              |
|   | 2                | Ground Floor | 84.91 m <sup>2</sup>  |
|   | 3                | First Floor  | 100.06 m <sup>2</sup> |
|   | 4                | Porch        | 3.68 m <sup>2</sup>   |
|   | 5                | Alfresco     | 9.35 m²               |
|   | Unit Floor Area  |              | 215.95 m <sup>2</sup> |
|   | Total Floor Area |              | 431.90 m <sup>2</sup> |
|   |                  |              |                       |