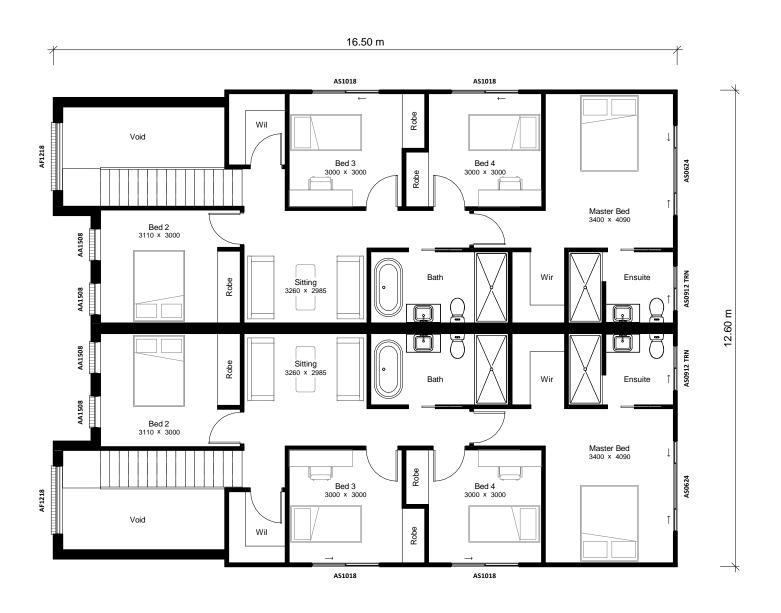

### Bailey 46

First Floor

Vogue Homes NSW ABN: 84 064 786 885 P: (02) 9607 9554 F: (02) 9607 0554 E: sales@vogue-homes.com.au W: www.vogue-homes.com.au

Front Elevation

1:100

2

Unit Floor Area 215.95 m²
Total Floor Area 431.90 m²

| Gross Floor Area                                        |              |          |
|---------------------------------------------------------|--------------|----------|
| Number                                                  | Name         | Area     |
| 1                                                       | Ground Floor | 79.19 m² |
| 2                                                       | First Floor  | 83.87 m² |
| Total Gross Floor Area (Per Unit) 163.06 m <sup>2</sup> |              |          |