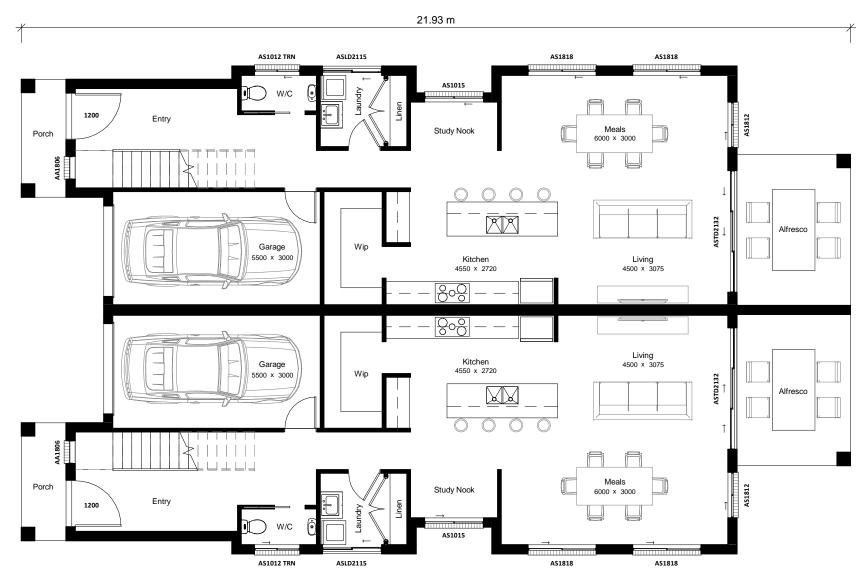

|                                     | Area Schedule | •                     |                                                                                                                                                                                                                    | Gross Floor Are       | a                     | Bailey 50    |                                                                               |   |  |
|-------------------------------------|---------------|-----------------------|--------------------------------------------------------------------------------------------------------------------------------------------------------------------------------------------------------------------|-----------------------|-----------------------|--------------|-------------------------------------------------------------------------------|---|--|
| Number                              | Name          | Area                  | Number                                                                                                                                                                                                             | Name                  | Area                  |              | definitivedrafting                                                            |   |  |
| 1                                   | Garage        | 17.96 m <sup>2</sup>  | 1                                                                                                                                                                                                                  | Ground Floor          | 84.25 m <sup>2</sup>  |              | demnitivedrarting                                                             |   |  |
| 2                                   | Ground Floor  | 90.58 m <sup>2</sup>  | 2                                                                                                                                                                                                                  | First Floor           | 90.70 m <sup>2</sup>  |              |                                                                               | - |  |
| 3 First Floor 109.97 m <sup>2</sup> |               |                       | Total Gross F                                                                                                                                                                                                      | Floor Area (Per Unit) | 174.95 m <sup>2</sup> |              |                                                                               |   |  |
| 4                                   | Porch         | 3.68 m <sup>2</sup>   |                                                                                                                                                                                                                    |                       |                       |              | Vogue Homes NSW<br>ABN: 84 064 786 885                                        |   |  |
| 5                                   | Alfresco      | 12.35 m <sup>2</sup>  |                                                                                                                                                                                                                    |                       |                       |              | P: (02) 9607 9554                                                             |   |  |
| Unit Floor Area                     |               | 234.53 m <sup>2</sup> | Gross floor area of the dwelling is as defined in the relevant legislation and does not represent the overall size of the dwelling. The Total Floor Area table is to be referred to for the overall dwelling size. |                       |                       | Ground Floor | F: (02) 9607 0554<br>E: sales@vogue-homes.com.au<br>W: www.vogue-homes.com.au |   |  |
| Fotal Floor Area                    |               | 469.05 m <sup>2</sup> |                                                                                                                                                                                                                    |                       |                       |              |                                                                               | V |  |

|                  | Area Schedule                       | e                                                                                                                                                   | Gross Floor Area                                                               |                       |                            | Bailey 50 |                                                          |
|------------------|-------------------------------------|-----------------------------------------------------------------------------------------------------------------------------------------------------|--------------------------------------------------------------------------------|-----------------------|----------------------------|-----------|----------------------------------------------------------|
| Number           | Name                                | Area                                                                                                                                                | Number                                                                         | Name                  | Area                       |           | definitivedrafting                                       |
| 1                | Garage                              | 17.96 m <sup>2</sup>                                                                                                                                | 1                                                                              | Ground Floor          | 84.25 m <sup>2</sup>       |           | demnitiveurarting                                        |
| 2                | Ground Floor                        | 90.58 m <sup>2</sup>                                                                                                                                | 2                                                                              | First Floor           | 90.70 m <sup>2</sup>       |           |                                                          |
| 3                | First Floor                         | 109.97 m <sup>2</sup>                                                                                                                               | Total Gross F                                                                  | Floor Area (Per Unit) | 174.95 m <sup>2</sup>      |           |                                                          |
| 4                | Porch                               | 3.68 m <sup>2</sup>                                                                                                                                 |                                                                                |                       |                            |           | Vogue Homes NSW<br>ABN: 84 064 786 885                   |
| 5                | Alfresco                            | 12.35 m <sup>2</sup>                                                                                                                                |                                                                                |                       |                            |           | P: (02) 9607 9554                                        |
| Unit Floor Are   | it Floor Area 234.53 m <sup>2</sup> |                                                                                                                                                     | Gross floor area of the dwelling is as defined in the relevant legislation and |                       |                            |           | F: (02) 9607 0554                                        |
| Total Floor Area |                                     | 469.05 m <sup>2</sup> does not represent the overall size of the dwelling. The Total Floor Area is to be referred to for the overall dwelling size. |                                                                                |                       | The Total Floor Area table |           | E: sales@vogue-homes.com.au<br>W: www.vogue-homes.com.au |