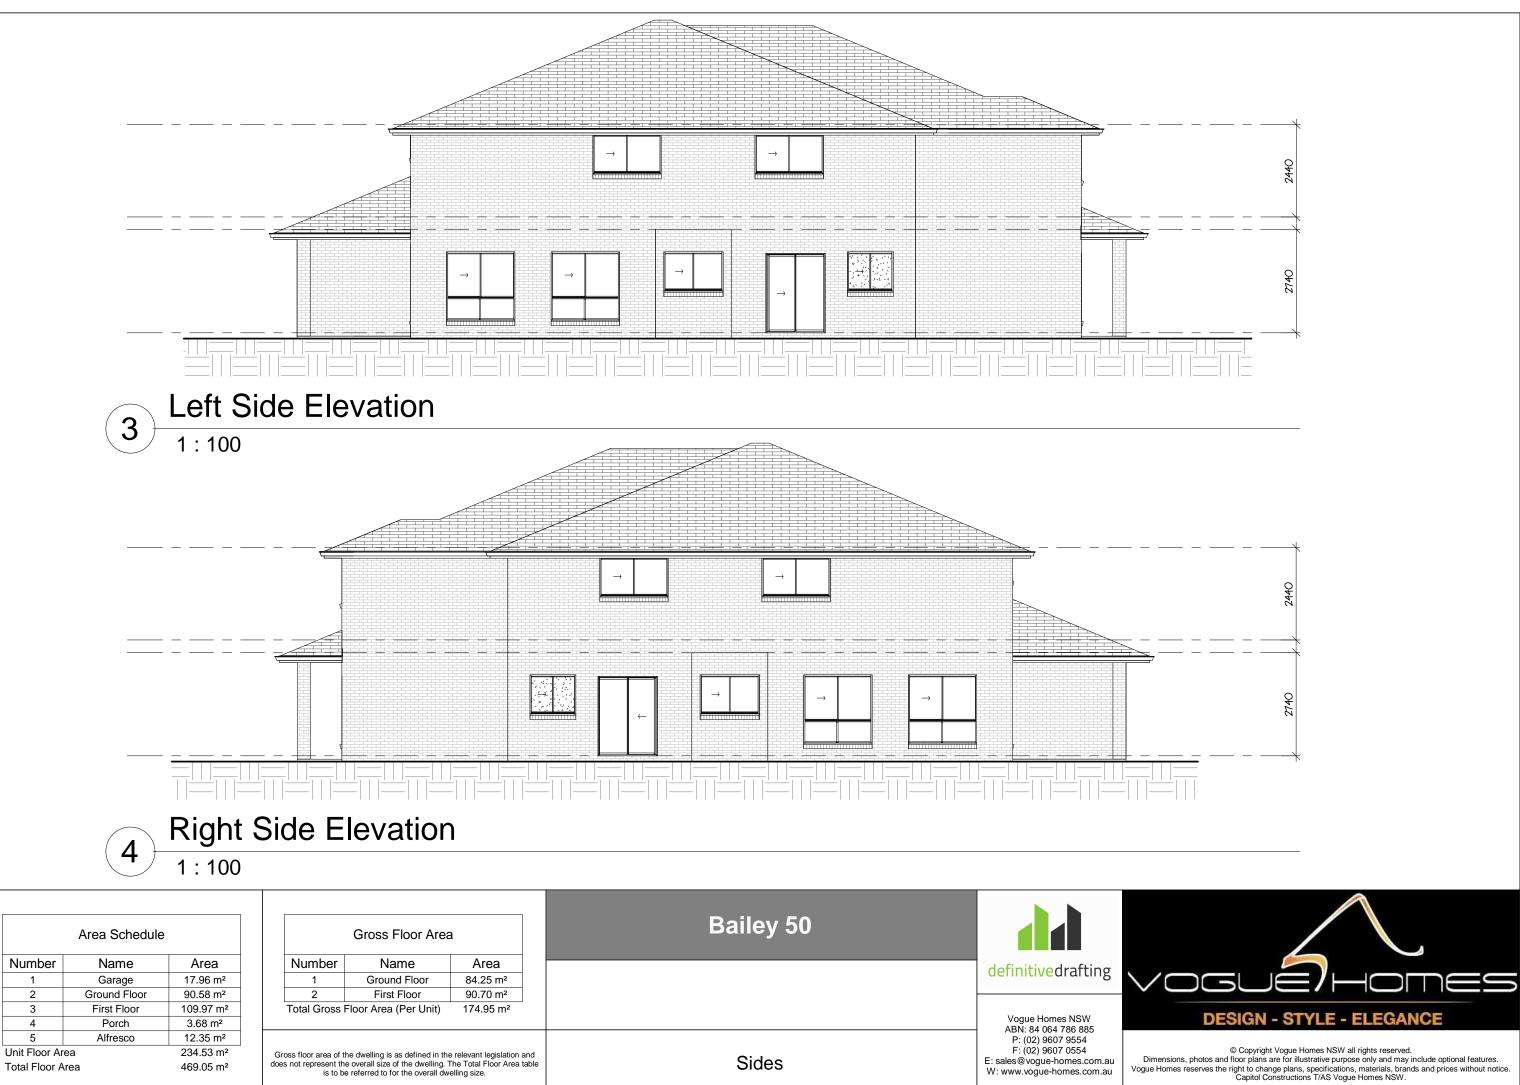

|                                     | Area Schedule | •                     |                                                                                                                                                                                                                    | Gross Floor Are       | a                     | Bailey 50    |                                                                               |   |  |
|-------------------------------------|---------------|-----------------------|--------------------------------------------------------------------------------------------------------------------------------------------------------------------------------------------------------------------|-----------------------|-----------------------|--------------|-------------------------------------------------------------------------------|---|--|
| Number                              | Name          | Area                  | Number                                                                                                                                                                                                             | Name                  | Area                  |              | definitivedrafting                                                            |   |  |
| 1                                   | Garage        | 17.96 m <sup>2</sup>  | 1                                                                                                                                                                                                                  | Ground Floor          | 84.25 m <sup>2</sup>  |              | demnitivedrarting                                                             |   |  |
| 2                                   | Ground Floor  | 90.58 m <sup>2</sup>  | 2                                                                                                                                                                                                                  | First Floor           | 90.70 m <sup>2</sup>  |              |                                                                               | - |  |
| 3 First Floor 109.97 m <sup>2</sup> |               |                       | Total Gross F                                                                                                                                                                                                      | Floor Area (Per Unit) | 174.95 m <sup>2</sup> |              |                                                                               |   |  |
| 4                                   | Porch         | 3.68 m <sup>2</sup>   |                                                                                                                                                                                                                    |                       |                       |              | Vogue Homes NSW<br>ABN: 84 064 786 885                                        |   |  |
| 5                                   | Alfresco      | 12.35 m <sup>2</sup>  |                                                                                                                                                                                                                    |                       |                       |              | P: (02) 9607 9554                                                             |   |  |
| Unit Floor Area                     |               | 234.53 m <sup>2</sup> | Gross floor area of the dwelling is as defined in the relevant legislation and does not represent the overall size of the dwelling. The Total Floor Area table is to be referred to for the overall dwelling size. |                       |                       | Ground Floor | F: (02) 9607 0554<br>E: sales@vogue-homes.com.au<br>W: www.vogue-homes.com.au |   |  |
| Fotal Floor Area                    |               | 469.05 m <sup>2</sup> |                                                                                                                                                                                                                    |                       |                       |              |                                                                               | V |  |

|                  | Area Schedule                       | e                                                                                                                                                   | Gross Floor Area                                                               |                       |                            | Bailey 50 |                                                          |
|------------------|-------------------------------------|-----------------------------------------------------------------------------------------------------------------------------------------------------|--------------------------------------------------------------------------------|-----------------------|----------------------------|-----------|----------------------------------------------------------|
| Number           | Name                                | Area                                                                                                                                                | Number                                                                         | Name                  | Area                       |           | definitivedrafting                                       |
| 1                | Garage                              | 17.96 m <sup>2</sup>                                                                                                                                | 1                                                                              | Ground Floor          | 84.25 m <sup>2</sup>       |           | demnitiveurarting                                        |
| 2                | Ground Floor                        | 90.58 m <sup>2</sup>                                                                                                                                | 2                                                                              | First Floor           | 90.70 m <sup>2</sup>       |           |                                                          |
| 3                | First Floor                         | 109.97 m <sup>2</sup>                                                                                                                               | Total Gross F                                                                  | Floor Area (Per Unit) | 174.95 m <sup>2</sup>      |           |                                                          |
| 4                | Porch                               | 3.68 m <sup>2</sup>                                                                                                                                 |                                                                                |                       |                            |           | Vogue Homes NSW<br>ABN: 84 064 786 885                   |
| 5                | Alfresco                            | 12.35 m <sup>2</sup>                                                                                                                                |                                                                                |                       |                            |           | P: (02) 9607 9554                                        |
| Unit Floor Are   | it Floor Area 234.53 m <sup>2</sup> |                                                                                                                                                     | Gross floor area of the dwelling is as defined in the relevant legislation and |                       |                            |           | F: (02) 9607 0554                                        |
| Total Floor Area |                                     | 469.05 m <sup>2</sup> does not represent the overall size of the dwelling. The Total Floor Area is to be referred to for the overall dwelling size. |                                                                                |                       | The Total Floor Area table |           | E: sales@vogue-homes.com.au<br>W: www.vogue-homes.com.au |