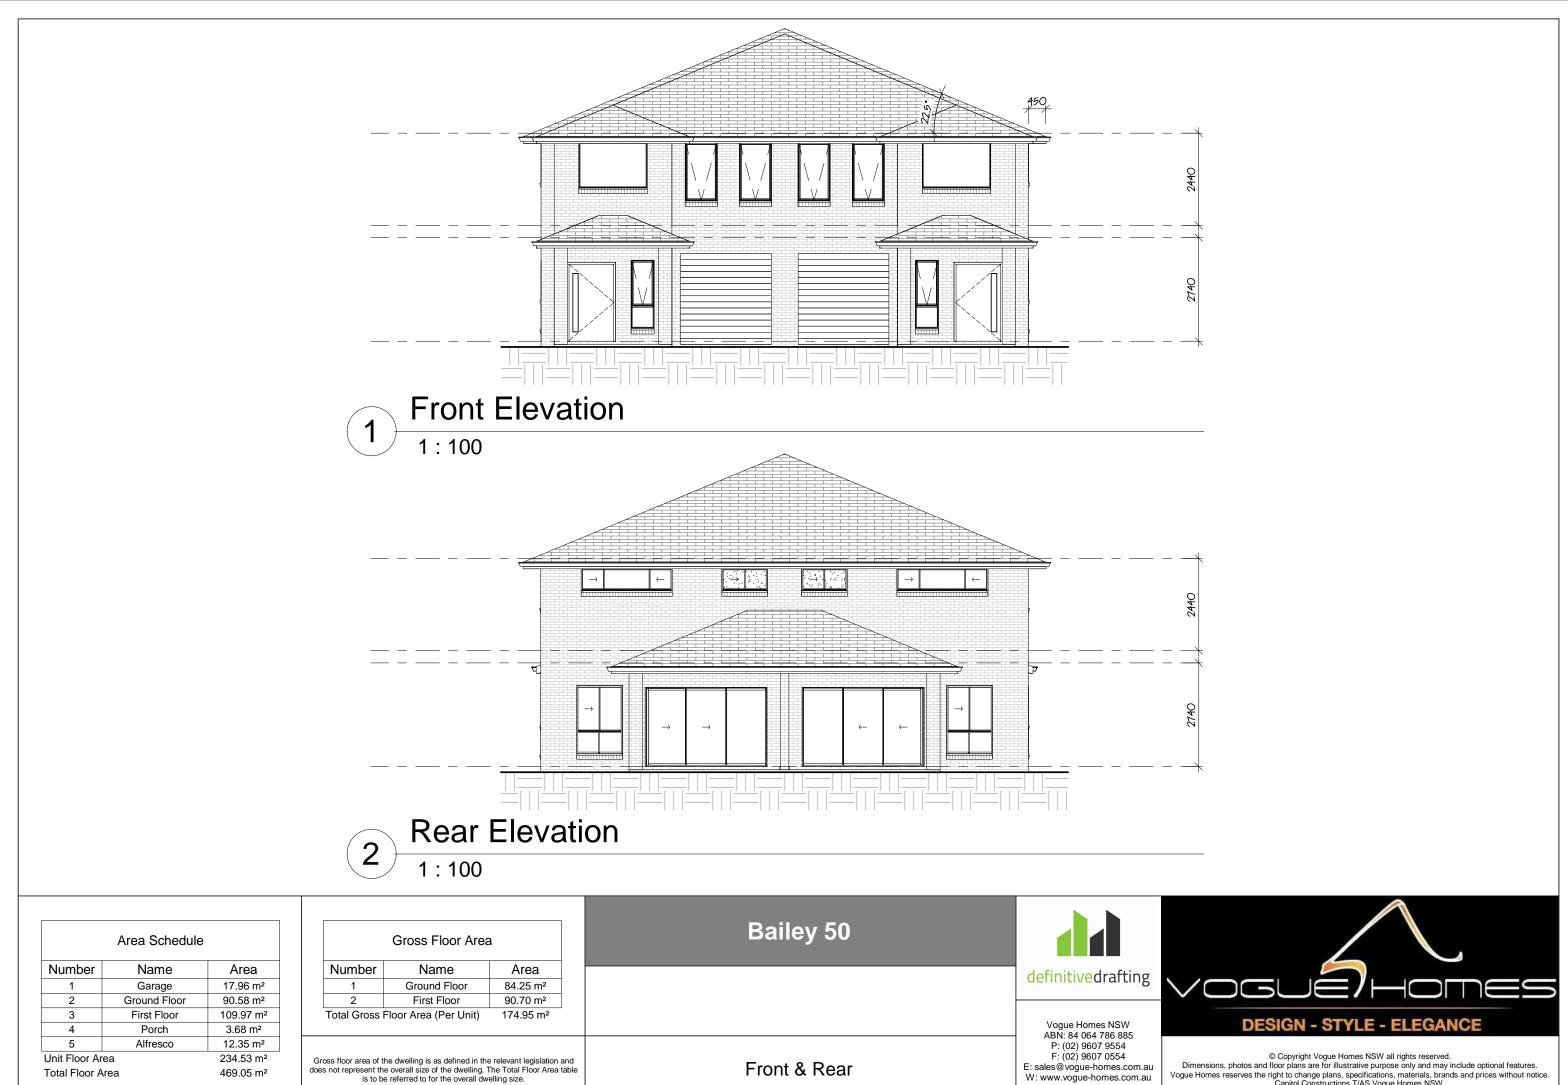

|                                     | Area Schedule | •                     |                                                                                                                                                                                                                    | Gross Floor Are       | a                     | Bailey 50    |                                                                               |   |  |
|-------------------------------------|---------------|-----------------------|--------------------------------------------------------------------------------------------------------------------------------------------------------------------------------------------------------------------|-----------------------|-----------------------|--------------|-------------------------------------------------------------------------------|---|--|
| Number                              | Name          | Area                  | Number                                                                                                                                                                                                             | Name                  | Area                  |              | definitivedrafting                                                            |   |  |
| 1                                   | Garage        | 17.96 m <sup>2</sup>  | 1                                                                                                                                                                                                                  | Ground Floor          | 84.25 m <sup>2</sup>  |              | demnitivedrarting                                                             |   |  |
| 2                                   | Ground Floor  | 90.58 m <sup>2</sup>  | 2                                                                                                                                                                                                                  | First Floor           | 90.70 m <sup>2</sup>  |              |                                                                               | - |  |
| 3 First Floor 109.97 m <sup>2</sup> |               |                       | Total Gross F                                                                                                                                                                                                      | Floor Area (Per Unit) | 174.95 m <sup>2</sup> |              |                                                                               |   |  |
| 4                                   | Porch         | 3.68 m <sup>2</sup>   |                                                                                                                                                                                                                    |                       |                       |              | Vogue Homes NSW<br>ABN: 84 064 786 885                                        |   |  |
| 5                                   | Alfresco      | 12.35 m <sup>2</sup>  |                                                                                                                                                                                                                    |                       |                       |              | P: (02) 9607 9554                                                             |   |  |
| Unit Floor Area                     |               | 234.53 m <sup>2</sup> | Gross floor area of the dwelling is as defined in the relevant legislation and does not represent the overall size of the dwelling. The Total Floor Area table is to be referred to for the overall dwelling size. |                       |                       | Ground Floor | F: (02) 9607 0554<br>E: sales@vogue-homes.com.au<br>W: www.vogue-homes.com.au |   |  |
| Fotal Floor Area                    |               | 469.05 m <sup>2</sup> |                                                                                                                                                                                                                    |                       |                       |              |                                                                               | V |  |

|                  | Area Schedule                       | e                                                                                                                                                   | Gross Floor Area                                                               |                       |                            | Bailey 50 |                                                          |
|------------------|-------------------------------------|-----------------------------------------------------------------------------------------------------------------------------------------------------|--------------------------------------------------------------------------------|-----------------------|----------------------------|-----------|----------------------------------------------------------|
| Number           | Name                                | Area                                                                                                                                                | Number                                                                         | Name                  | Area                       |           | definitivedrafting                                       |
| 1                | Garage                              | 17.96 m <sup>2</sup>                                                                                                                                | 1                                                                              | Ground Floor          | 84.25 m <sup>2</sup>       |           | demnitiveurarting                                        |
| 2                | Ground Floor                        | 90.58 m <sup>2</sup>                                                                                                                                | 2                                                                              | First Floor           | 90.70 m <sup>2</sup>       |           |                                                          |
| 3                | First Floor                         | 109.97 m <sup>2</sup>                                                                                                                               | Total Gross F                                                                  | Floor Area (Per Unit) | 174.95 m <sup>2</sup>      |           |                                                          |
| 4                | Porch                               | 3.68 m <sup>2</sup>                                                                                                                                 |                                                                                |                       |                            |           | Vogue Homes NSW<br>ABN: 84 064 786 885                   |
| 5                | Alfresco                            | 12.35 m <sup>2</sup>                                                                                                                                |                                                                                |                       |                            |           | P: (02) 9607 9554                                        |
| Unit Floor Are   | it Floor Area 234.53 m <sup>2</sup> |                                                                                                                                                     | Gross floor area of the dwelling is as defined in the relevant legislation and |                       |                            |           | F: (02) 9607 0554                                        |
| Total Floor Area |                                     | 469.05 m <sup>2</sup> does not represent the overall size of the dwelling. The Total Floor Area is to be referred to for the overall dwelling size. |                                                                                |                       | The Total Floor Area table |           | E: sales@vogue-homes.com.au<br>W: www.vogue-homes.com.au |