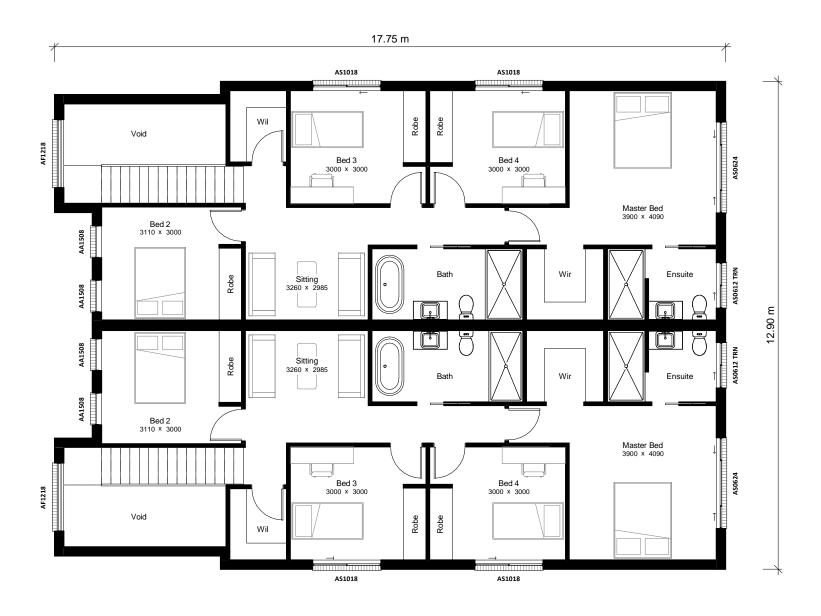

or area of the dwelling is as defined in the relevant legislation and does not represent the overall size of the dwelling. The Total Floor Area table is to be referred to for the overall dwelling size. |                       |                       | Ground Floor | F: (02) 9607 0554<br>E: sales@vogue-homes.com.au<br>W: www.vogue-homes.com.au |   |  |
| Fotal Floor Area                    |               | 469.05 m <sup>2</sup> |                                                                                                                                                                                                                    |                       |                       |              |                                                                               | V |  |





|                  | Area Schedule                       | e                                                                                                                                                   | Gross Floor Area                                                               |                       |                            | Bailey 50 |                                                          |
|------------------|-------------------------------------|-----------------------------------------------------------------------------------------------------------------------------------------------------|--------------------------------------------------------------------------------|-----------------------|----------------------------|-----------|------------------------------