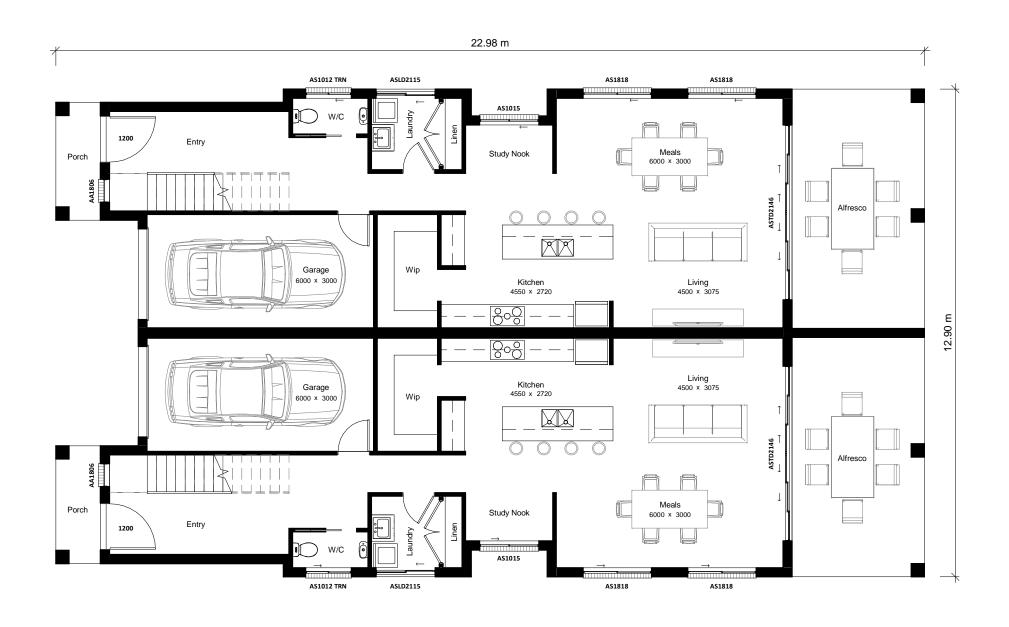

| Area Schedule    |              |                       |
|------------------|--------------|-----------------------|
| Number           | Name         | Area                  |
| 1                | Garage       | 19.53 m²              |
| 2                | Ground Floor | 92.40 m <sup>2</sup>  |
| 3                | First Floor  | 113.36 m <sup>2</sup> |
| 4                | Porch        | 3.68 m <sup>2</sup>   |
| 5                | Alfresco     | 22.58 m <sup>2</sup>  |
| Unit Floor Area  |              | 251.54 m <sup>2</sup> |
| Total Floor Area |              | 503.07 m <sup>2</sup> |

Gross floor area of the dwelling is as defined in the relevant legislation and does not represent the overall size of the dwelling. The Total Floor Area table is to be referred to for the overall dwelling size.

## Bailey 54

**Ground Floor** 

Vogue Homes NSW
ABN: 84 064 786 885
P: (02) 9607 9554
F: (02) 9607 0554
E: sales@vogue-homes.com.au
W: www.vogue-homes.com.au

| Area Schedule                         |              |                       |
|---------------------------------------|--------------|-----------------------|
| Number                                | Name         | Area                  |
| 1                                     | Garage       | 19.53 m²              |
| 2                                     | Ground Floor | 92.40 m <sup>2</sup>  |
| 3                                     | First Floor  | 113.36 m <sup>2</sup> |
| 4                                     | Porch        | 3.68 m <sup>2</sup>   |
| 5                                     | Alfresco     | 22.58 m²              |
| Unit Floor Area 251 54 m <sup>2</sup> |              |                       |