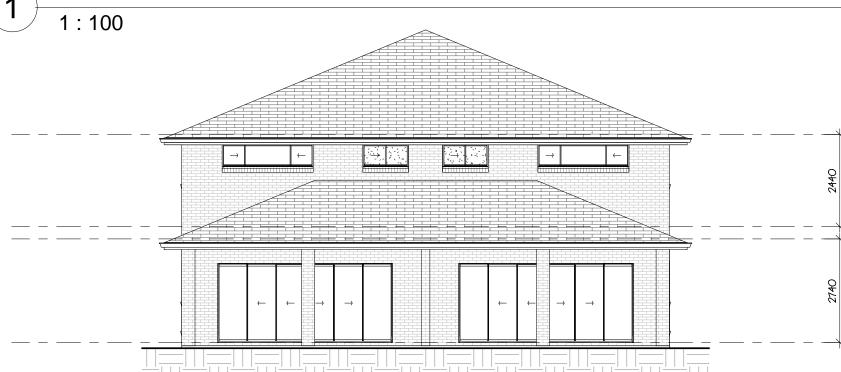

#### Bailey 54

Front & Rear

Vogue Homes NSW ABN: 84 064 786 885 P: (02) 9607 9554 F: (02) 9607 0554 E: sales@vogue-homes.com.au W: www.vogue-homes.com.au

Left Side Elevation

# Right Side Elevation

1:100

| Area Schedule                         |              |                       |
|---------------------------------------|--------------|-----------------------|
| Number                                | Name         | Area                  |
| 1                                     | Garage       | 19.53 m²              |
| 2                                     | Ground Floor | 92.40 m <sup>2</sup>  |
| 3                                     | First Floor  | 113.36 m <sup>2</sup> |
| 4                                     | Porch        | 3.68 m <sup>2</sup>   |
| 5                                     | Alfresco     | 22.58 m <sup>2</sup>  |
| Unit Floor Area 251.54 m <sup>2</sup> |              | 251.54 m <sup>2</sup> |