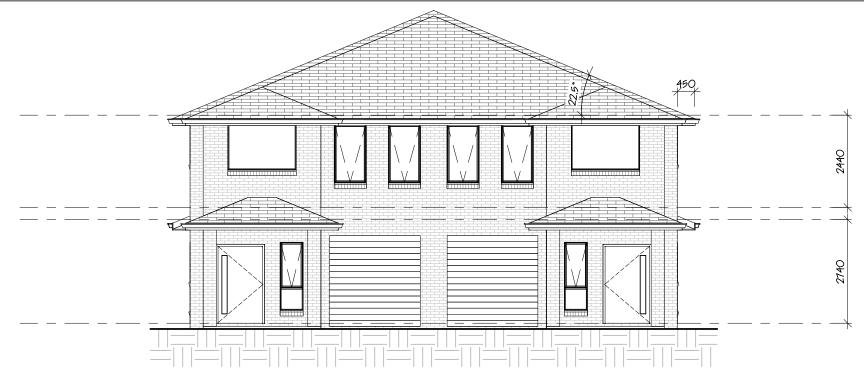

### Bailey 54

First Floor

Vogue Homes NSW ABN: 84 064 786 885 P: (02) 9607 9554 F: (02) 9607 0554 E: sales@vogue-homes.com.au W: www.vogue-homes.com.au

Front Elevation

### Rear Elevation

1:100

| Area Schedule |              |                       |
|---------------|--------------|-----------------------|
| Number        | Name         | Area                  |
| 1             | Garage       | 19.53 m²              |
| 2             | Ground Floor | 92.40 m <sup>2</sup>  |
| 3             | First Floor  | 113.36 m <sup>2</sup> |
| 4             | Porch        | 3.68 m <sup>2</sup>   |
| 5             | Alfresco     | 22.58 m <sup>2</sup>  |

#### Bailey 54

Front & Rear

Vogue Homes NSW ABN: 84 064 786 885 P: (02) 9607 9554 F: (02) 9607 0554 E: sales@vogue-homes.com.au W: www.vogue-homes.com.au

Left Side Elevation