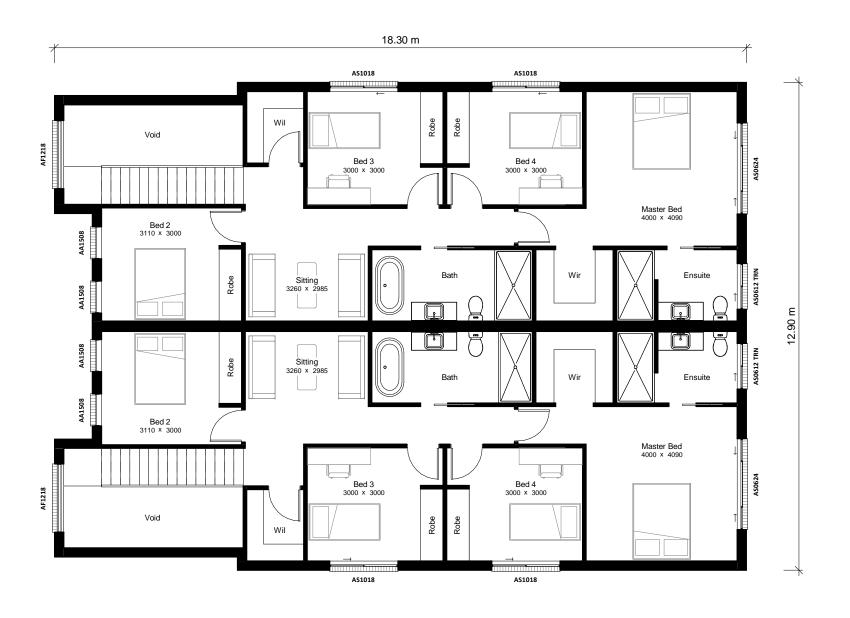

 Unit Floor Area
 251.54 m²

 Total Floor Area
 503.07 m²

| Gross Floor Area                                        |              |                      |
|---------------------------------------------------------|--------------|----------------------|
| Number                                                  | Name         | Area                 |
| 1                                                       | Ground Floor | 87.51 m <sup>2</sup> |
| 2                                                       | First Floor  | 93.23 m <sup>2</sup> |
| Total Gross Floor Area (Per Unit) 180.73 m <sup>2</sup> |              |                      |

Gross floor area of the dwelling is as defined in the relevant legislation and does not represent the overall size of the dwelling. The Total Floor Area table is to be referred to for the overall dwelling size.

### Bailey 54

First Floor

Vogue Homes NSW ABN: 84 064 786 885 P: (02) 9607 9554 F: (02) 9607 0554 E: sales@vogue-homes.com.au W: www.vogue-homes.com.au

Front Elevation