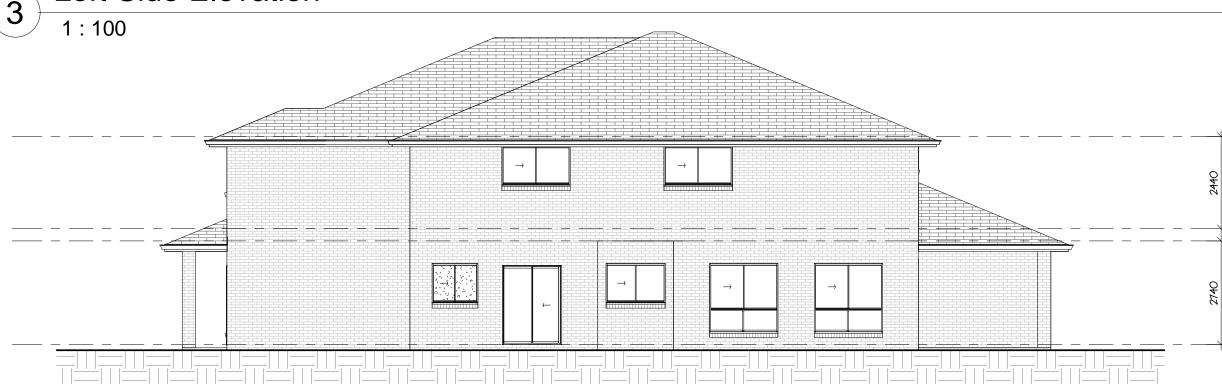

#### Bailey 54

Front & Rear

Vogue Homes NSW ABN: 84 064 786 885 P: (02) 9607 9554 F: (02) 9607 0554 E: sales@vogue-homes.com.au W: www.vogue-homes.com.au

Left Side Elevation

# Right Side Elevation

1:100

| Area Schedule                         |              |                       |
|---------------------------------------|--------------|-----------------------|
| Number                                | Name         | Area                  |
| 1                                     | Garage       | 19.53 m²              |
| 2                                     | Ground Floor | 92.40 m <sup>2</sup>  |
| 3                                     | First Floor  | 113.36 m <sup>2</sup> |
| 4                                     | Porch        | 3.68 m <sup>2</sup>   |
| 5                                     | Alfresco     | 22.58 m <sup>2</sup>  |
| Unit Floor Area 251.54 m <sup>2</sup> |              | 251.54 m <sup>2</sup> |