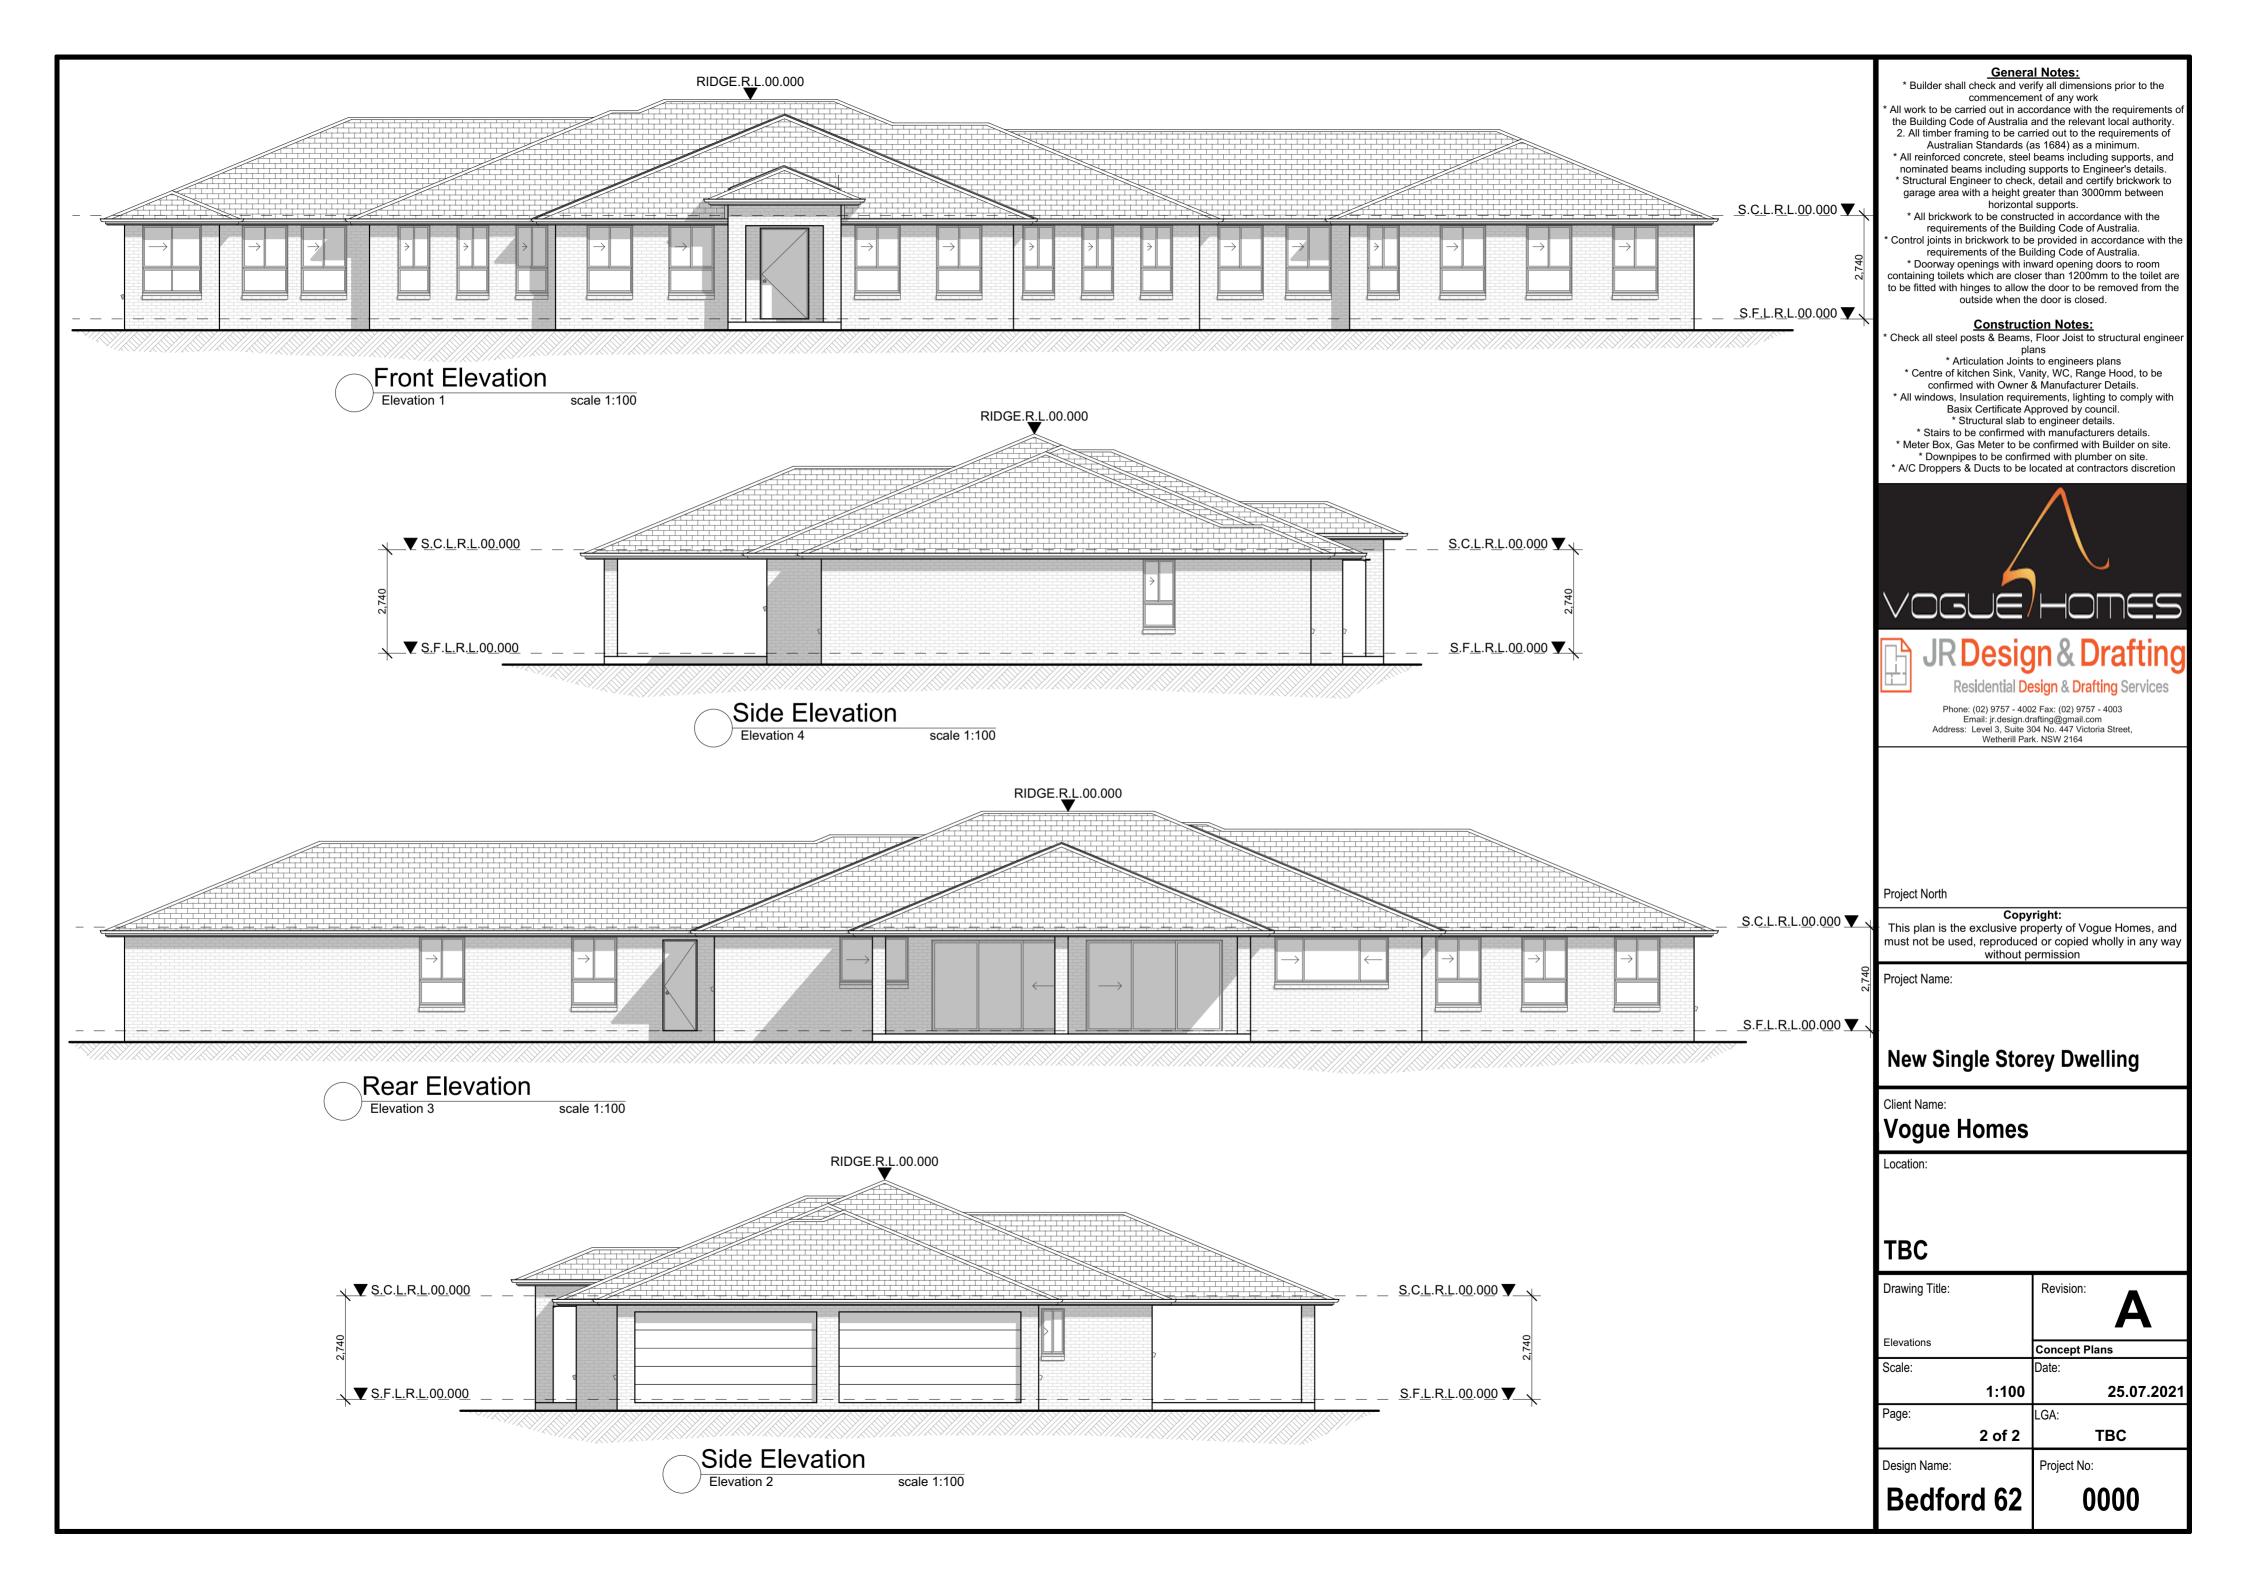

\* Builder shall check and verify all dimensions prior to the commencement of any work \* All work to be carried out in accordance with the requirements of the Building Code of Australia and the relevant local authority.
2. All timber framing to be carried out to the requirements of Australian Standards (as 1684) as a minimum. \* All reinforced concrete, steel beams including supports, and nominated beams including supports to Engineer's details.

\* Structural Engineer to check, detail and certify brickwork to garage area with a height greater than 3000mm between horizontal supports. \* All brickwork to be constructed in accordance with the requirements of the Building Code of Australia. \* Control joints in brickwork to be provided in accordance with the requirements of the Building Code of Australia. 41,510 \* Doorway openings with inward opening doors to room containing toilets which are closer than 1200mm to the toilet are to be fitted with hinges to allow the door to be removed from the outside when the door is closed. <u>Construction Notes:</u>
\* Check all steel posts & Beams, Floor Joist to structural engineer \* Articulation Joints to engineers plans
\* Centre of kitchen Sink, Vanity, WC, Range Hood, to be confirmed with Owner & Manufacturer Details. \* All windows, Insulation requirements, lighting to comply with Basix Certificate Approved by council. \* Structural slab to engineer details. \* Stairs to be confirmed with manufacturers details. \* Meter Box, Gas Meter to be confirmed with Builder on site. \* Downpipes to be confirmed with plumber on site. \* A/C Droppers & Ducts to be located at contractors discretion Alfresco 10.00x4.30 WIP Living / Meals 8.17x6.91 Residential Design & Drafting Services Phone: (02) 9757 - 4002 Fax: (02) 9757 - 4003 Email: jr.design.drafting@gmail.com Address: Level 3, Suite 304 No. 447 Victoria Street, Master Bed Rumpus Wetherill Park. NSW 2164 4.49x5.47 L'dry 5.98x4.70 2.00x3.43 2.21x3.91 WIR 1 20,610 Games 2.53x6.70 Kitchen 4.20x6.91 3.09x6.91 Optional Bar WIL Garage Project North 7.15x10.67 Copyright: This plan is the exclusive property of Vogue Homes, and WIR must not be used, reproduced or copied wholly in any way **WIR** without permission Project Name: Media Study 3.77x4.24 4.55x6.16 Family Entry Ens 1 4.55x6.16 2.53x4.48 Bed 4 4.27x5.04 **New Single Storey Dwelling** Bed 2 2 2 Ens Bed 3 3.34x5.08 **Vogue Homes** Porch 2.99x2.16 **TBC** Drawing Title: Revision: **HOUSE AREAS** 452.71m<sup>2</sup> Living Area: Proposed Floor Plan Concept Plans 82.29m<sup>2</sup> Garage: Scale: Alfresco: 43.00m<sup>2</sup> 1:100 25.07.2021 NOTE: THIS DRAWING IS Porch: 5.44m<sup>2</sup> PRELIMINARY AND IS SUBJECT 1 of 2 **TBC** TO FINAL CONTOUR SURVEY 583.44m<sup>2</sup> **Total Area:** VOGUE HOMES RESERVES THE RIGHT TO CHANGE Proposed Floor Plan 62.73Sq Design Name: Project No: Elevation DESIGN BASED ON FINAL scale 1:100 Bedford 62 0000 CDC Gross Floor Area: 488.66m<sup>2</sup> Markers SURVEY.