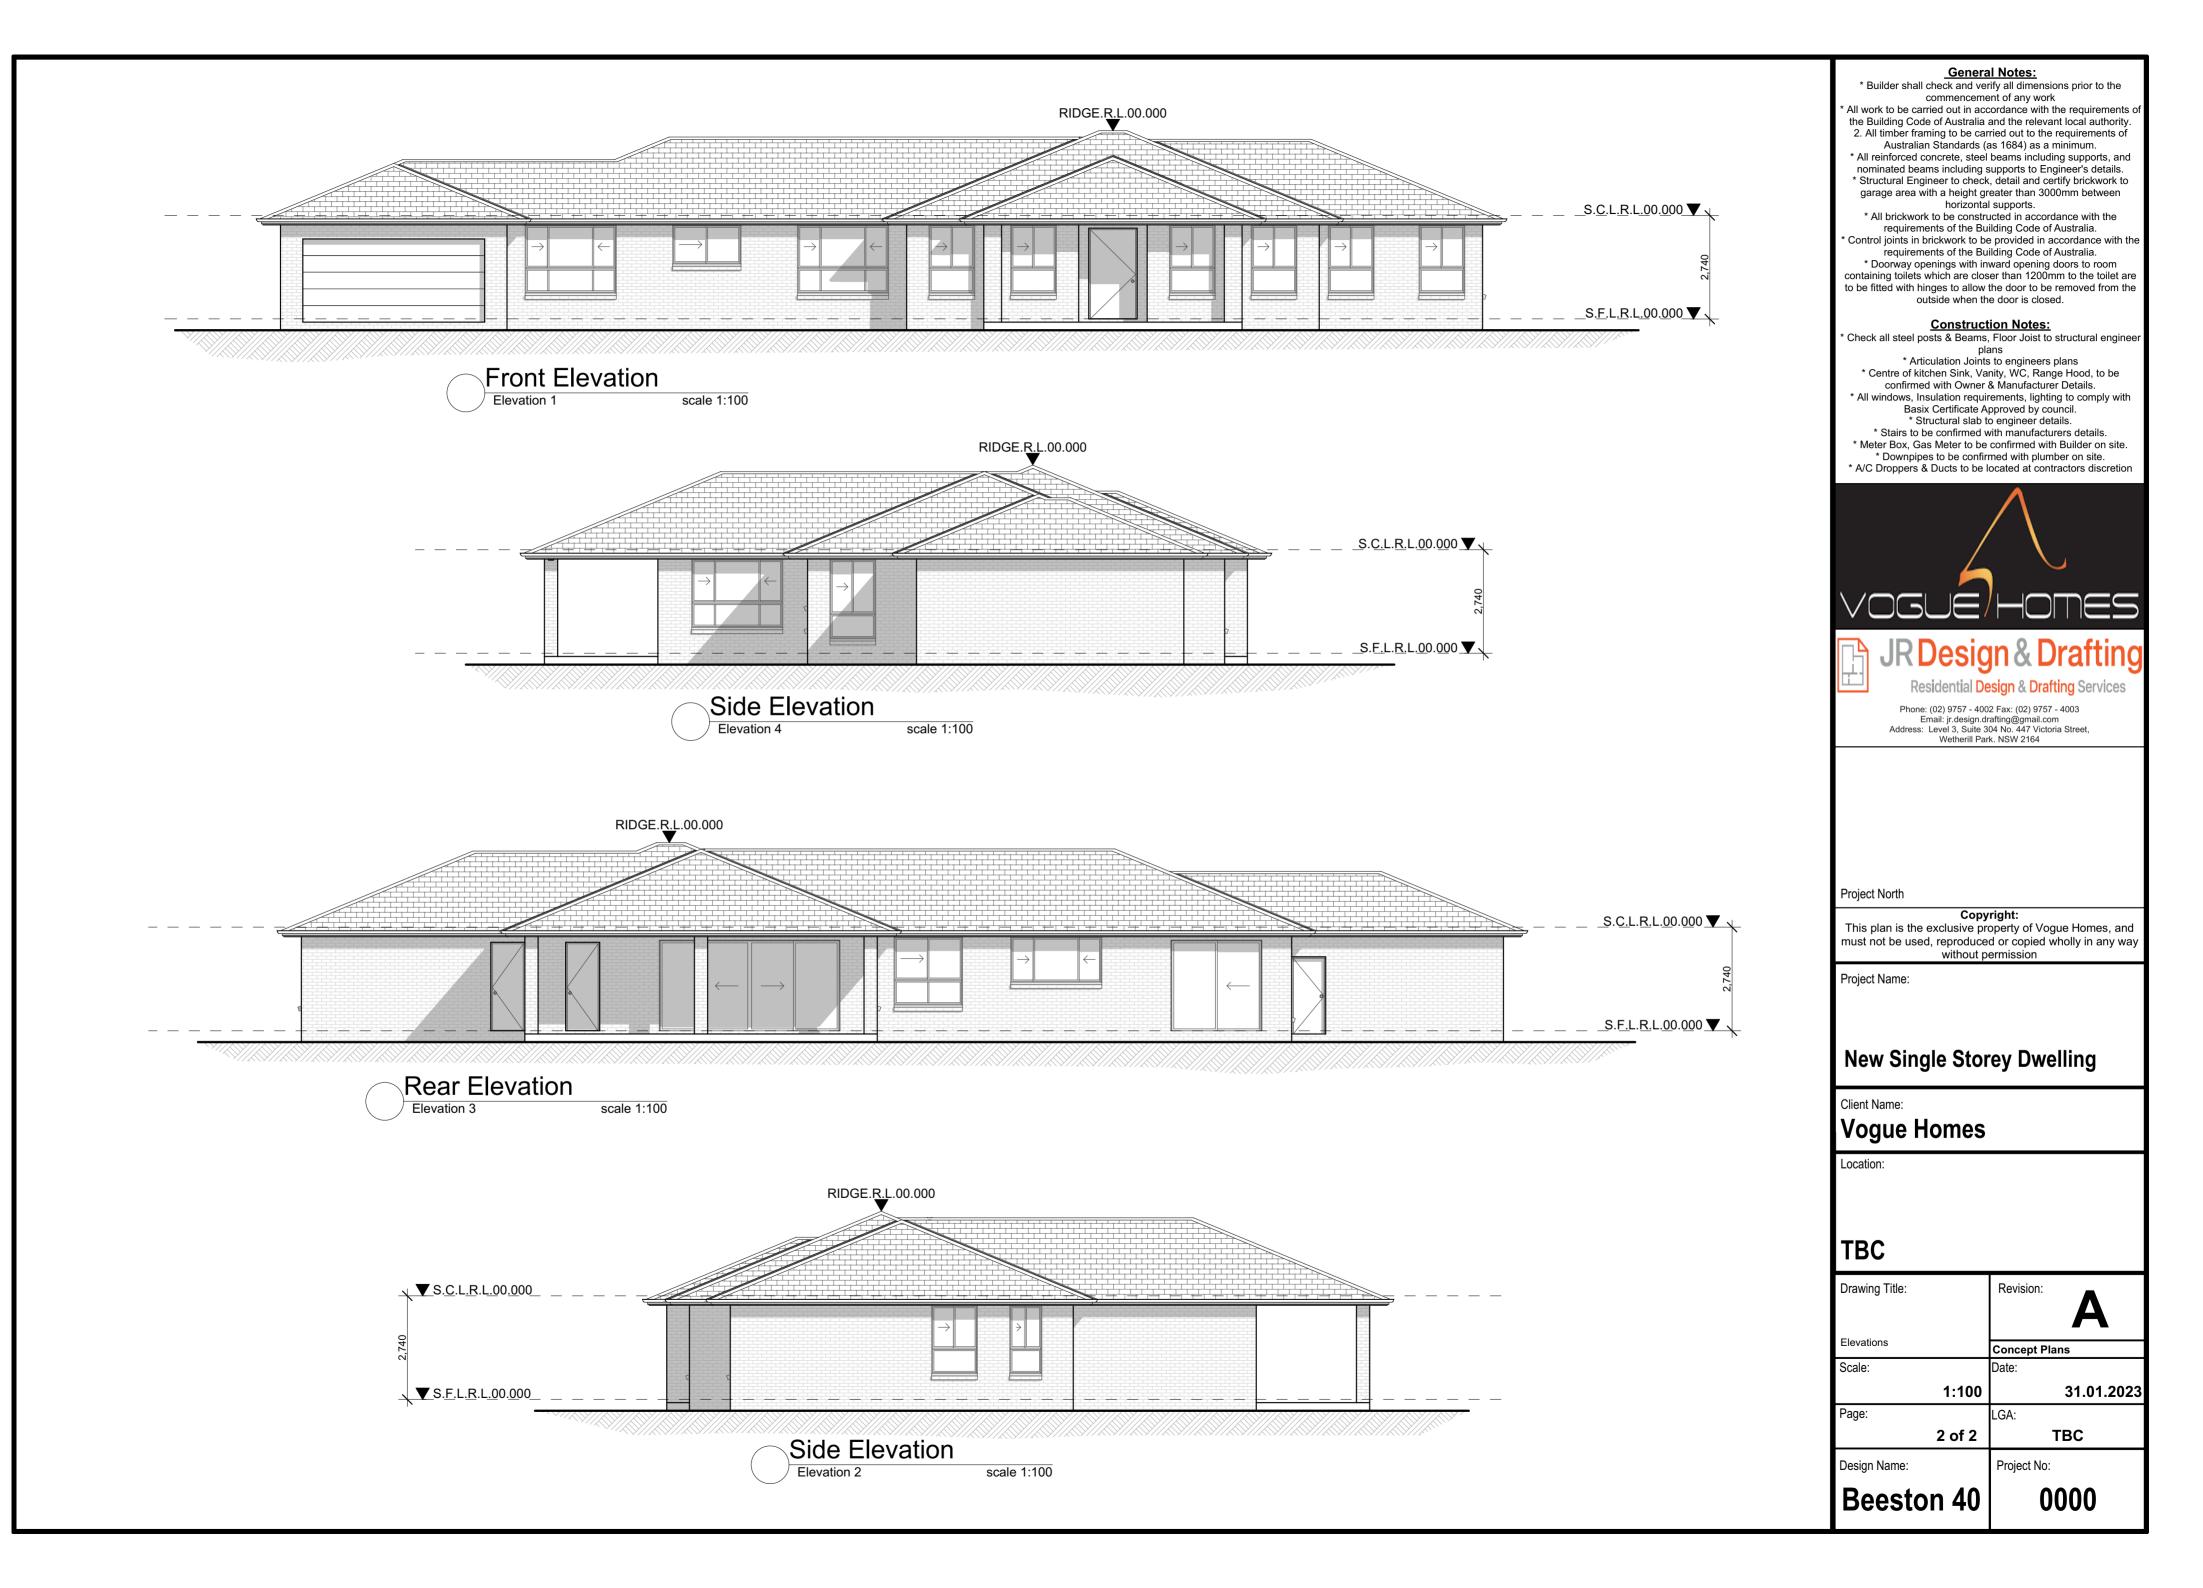

# **New Single Storey Dwelling**

Client Name:

# **Vogue Homes**

## **TBC**

|                                | Drawing Title:      | Revision:           |
|--------------------------------|---------------------|---------------------|
| 94.00m <sup>2</sup>            | Proposed Floor Plan | Consent Plans       |
| 11.38m²                        | Scale:              | Concept Plans Date: |
| 27.96m²                        | 1:100               | 31.01.2023          |
| 6.05m <sup>2</sup>             | Page:               | LGA:                |
| 20.202                         | 1 of 2              | ТВС                 |
| 59.39m <sup>2</sup><br>39.71Sq | Design Name:        | Project No:         |
| 94.66m <sup>2</sup>            | Beeston 40          | 0000                |