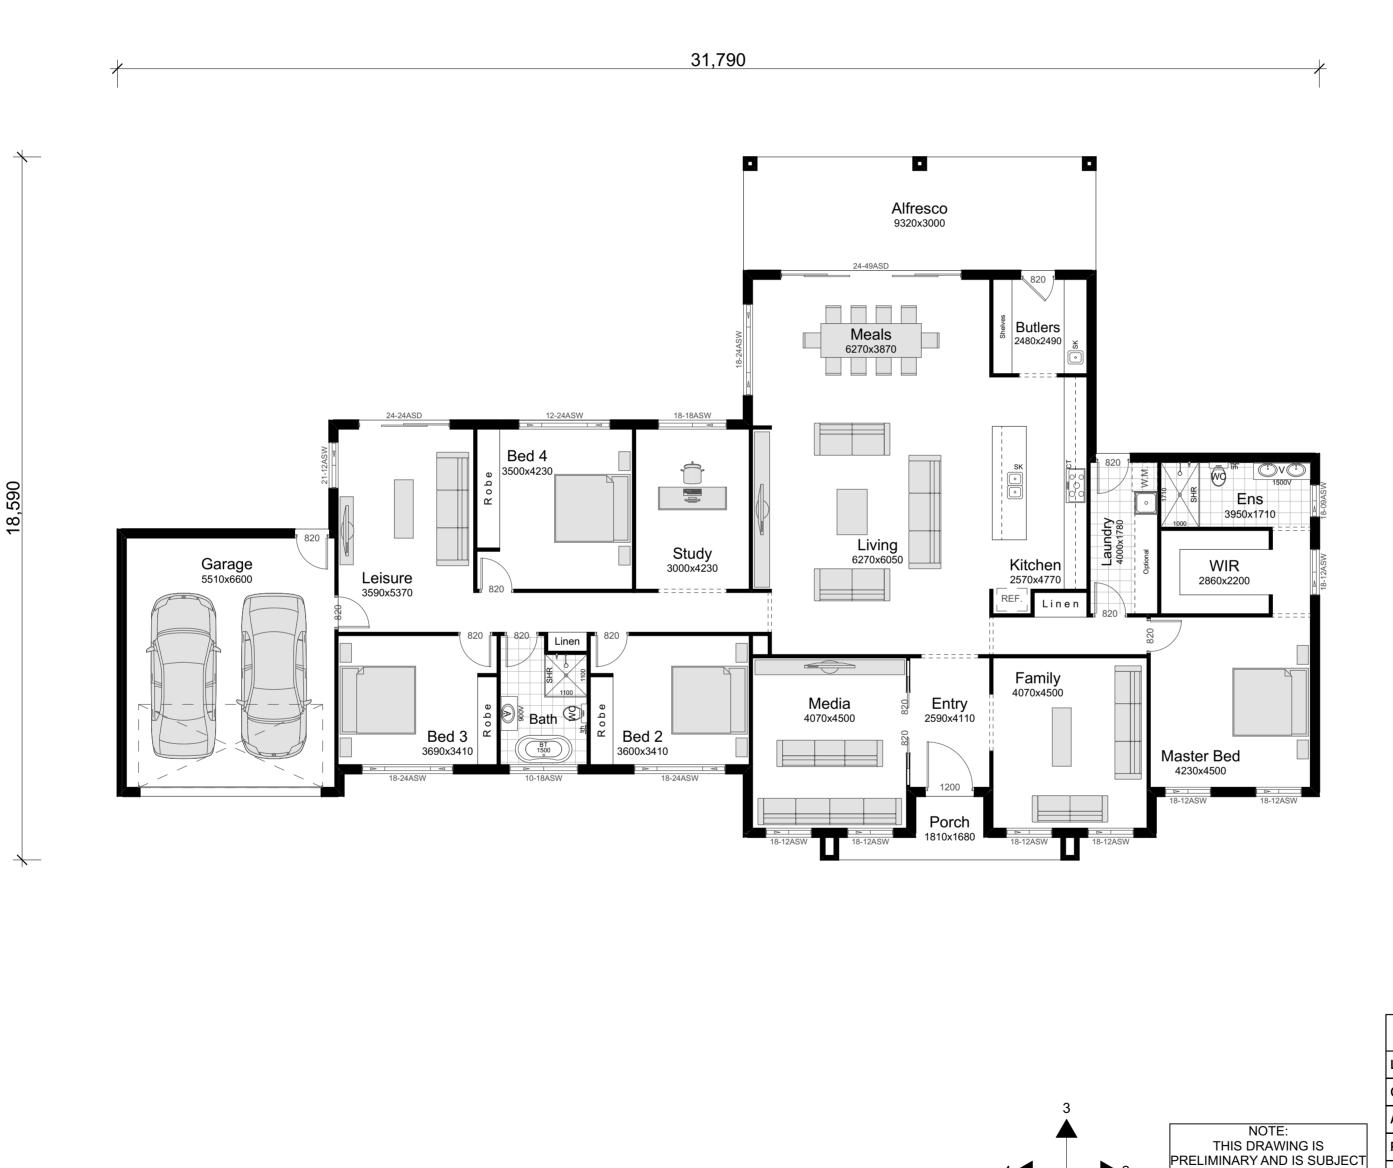

Proposed Floor Plan

- \* Builder shall check and verify all dimensions prior to the commencement of any work
- \* All work to be carried out in accordance with the requirements of the Building Code of Australia and the relevant local authority.

## **TBC**

|                                | Drawing Title:      | Revision:           |
|--------------------------------|---------------------|---------------------|
| 94.00m <sup>2</sup>            | Proposed Floor Plan | Consent Plans       |
| 11.38m²                        | Scale:              | Concept Plans Date: |
| 27.96m²                        | 1:100               | 31.01.2023          |
| 6.05m <sup>2</sup>             | Page:               | LGA:                |
| 20.202                         | 1 of 2              | ТВС                 |
| 59.39m <sup>2</sup><br>39.71Sq | Design Name:        | Project No:         |
| 94.66m <sup>2</sup>            | Beeston 40          | 0000                |

| HOUSE AREAS           |                   |  |
|-----------------------|-------------------|--|
| Living Area:          | 294.00m           |  |
| Garage:               | 41.38m            |  |
| Alfresco:             | 27.96m            |  |
| Porch:                | 6.05m             |  |
| Total Area:           | 369.39m<br>39.71S |  |
| CDC Gross Floor Area: | 294.66m           |  |