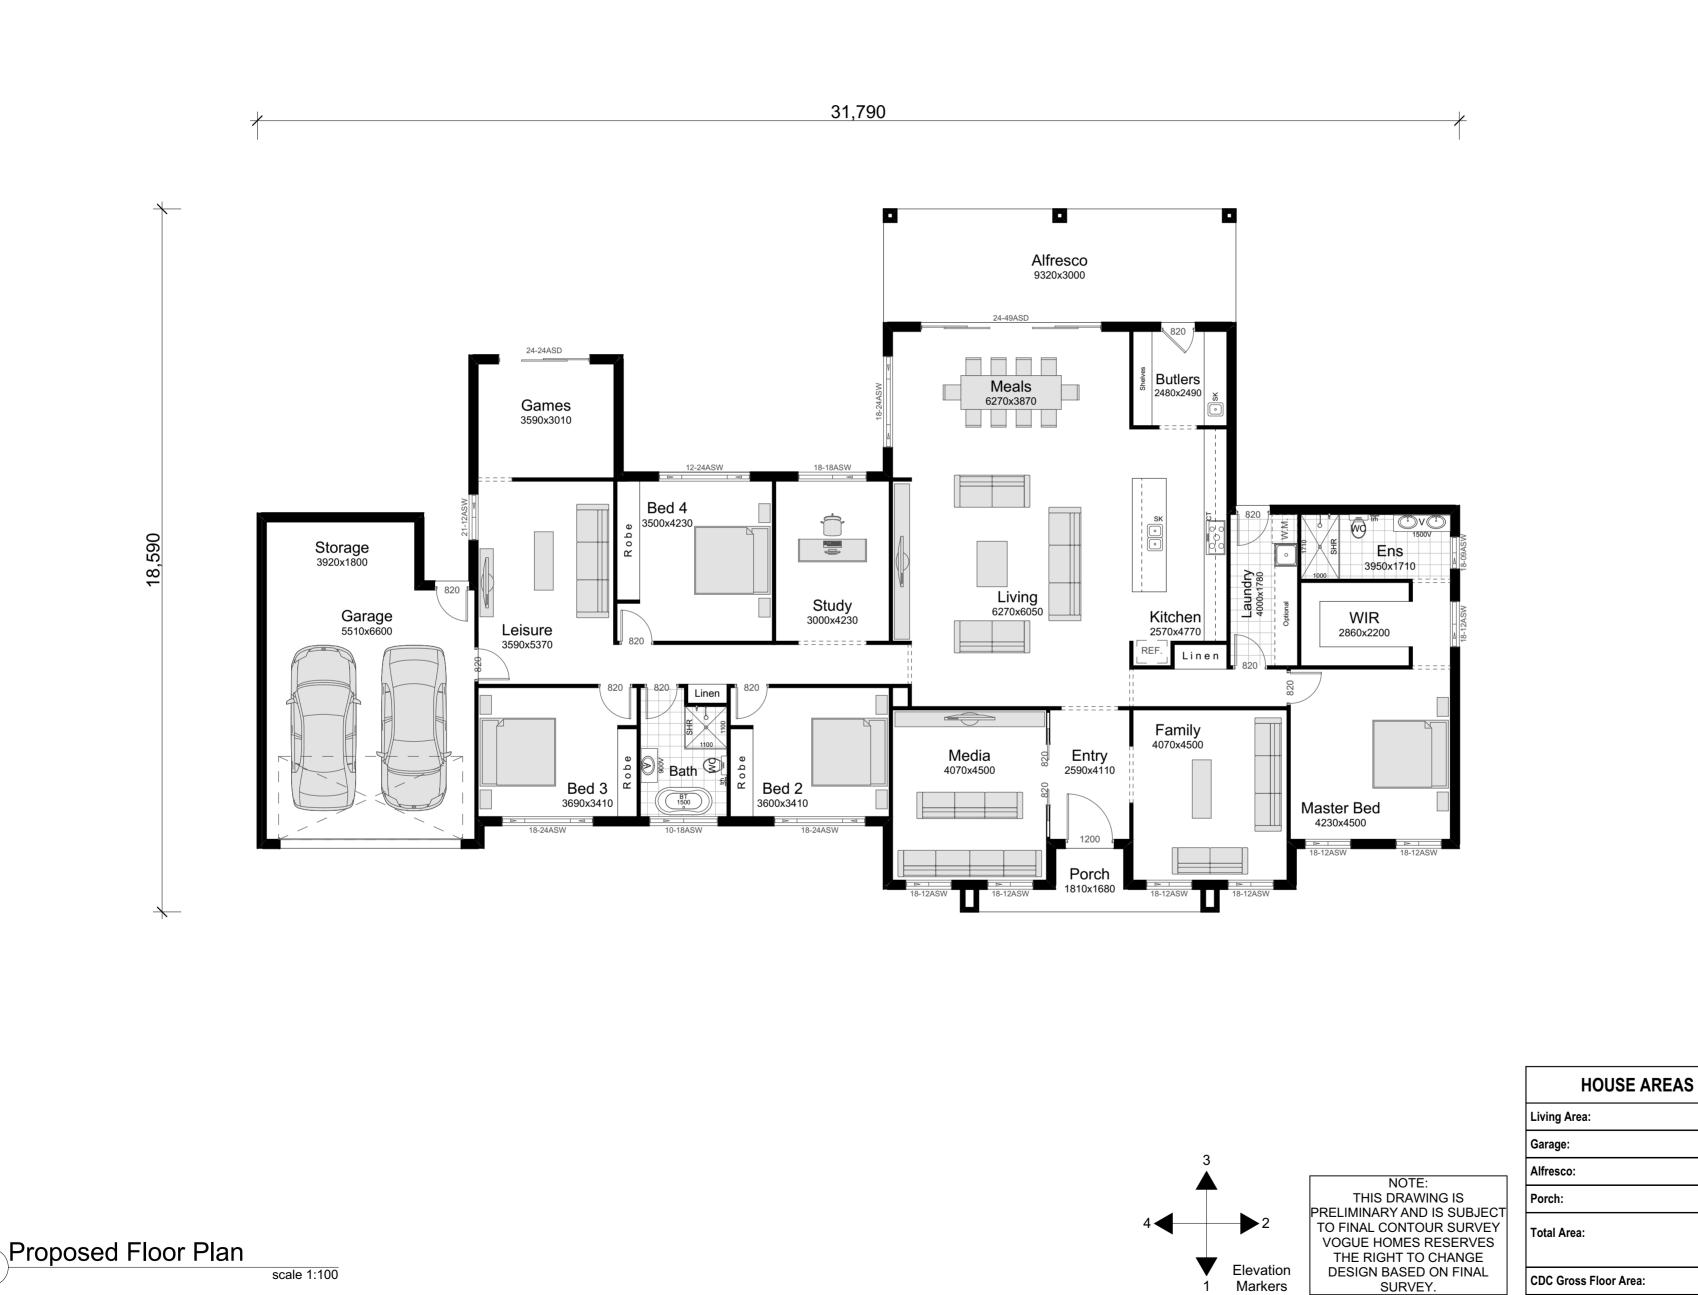

### **TBC**

| 8                    | Drawing Title:      | Revision:           |
|----------------------|---------------------|---------------------|
| 306.61m <sup>2</sup> | Proposed Floor Plan |                     |
| 49.30m <sup>2</sup>  | Scale:              | Concept Plans Date: |
| 27.96m <sup>2</sup>  | 1:100               | 31.01.2023          |
| 6.05m <sup>2</sup>   | Page:               | LGA:                |
| 389.92m <sup>2</sup> | 1 of 2              | TBC                 |
| 41.92Sq              | Design Name:        | Project No:         |
| 312.58m <sup>2</sup> | Beeston 42          | 0000                |