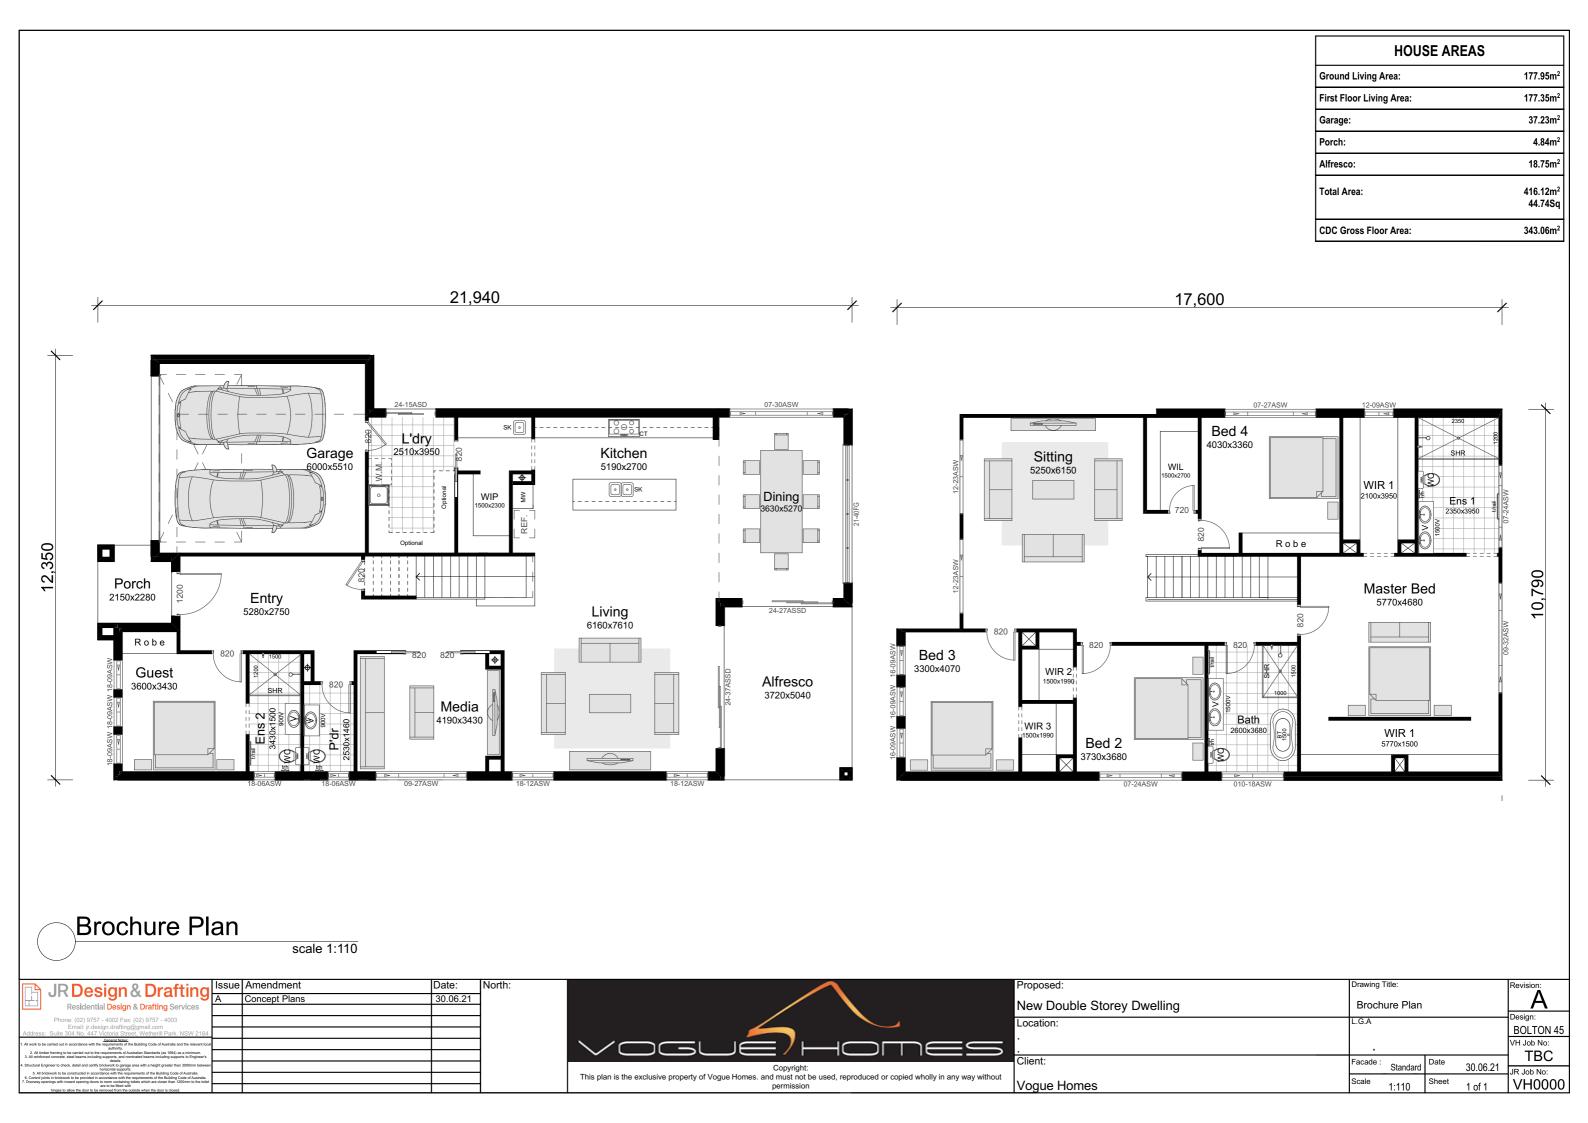

| CONSTRUCTION NOTES:                                                                                |
|----------------------------------------------------------------------------------------------------|
| 1. Figured dimensions are to be taken in preference to scaling                                     |
| 2. No allowance has been made for shrinkage or milling                                             |
| 3. All Levels shown are approximate and should be verified on site during construction             |
| Doorway openings with inward opening doors to room containing toilets which are closer than        |
| 1200mm to the toilet are to be                                                                     |
| fitted with hinges to allow the door to be removed from the outside when