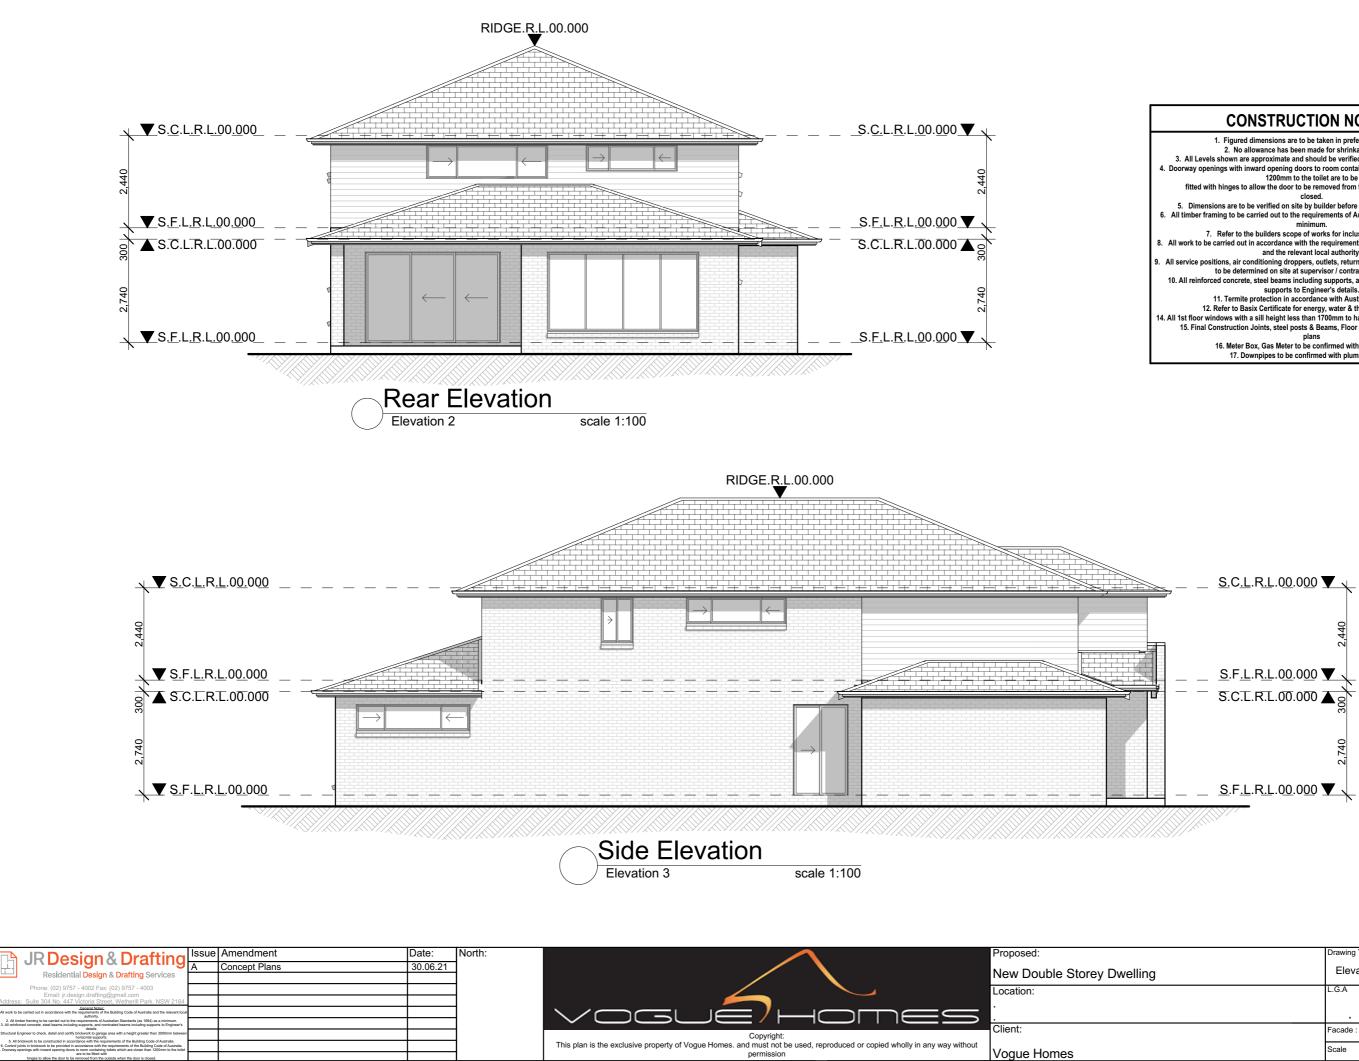

| Drawing T<br>Eleva | Revision: |       |          |                                    |
|--------------------|-----------|-------|----------|------------------------------------|
| L.G.A              |           |       |          | Design:<br>BOLTON 45<br>VH Job No: |
| Facade :           | Standard  | Date  | 30.06.21 | TBC                                |
| Scale              | 1:100     | Sheet | 4 of 4   | VH0000                             |