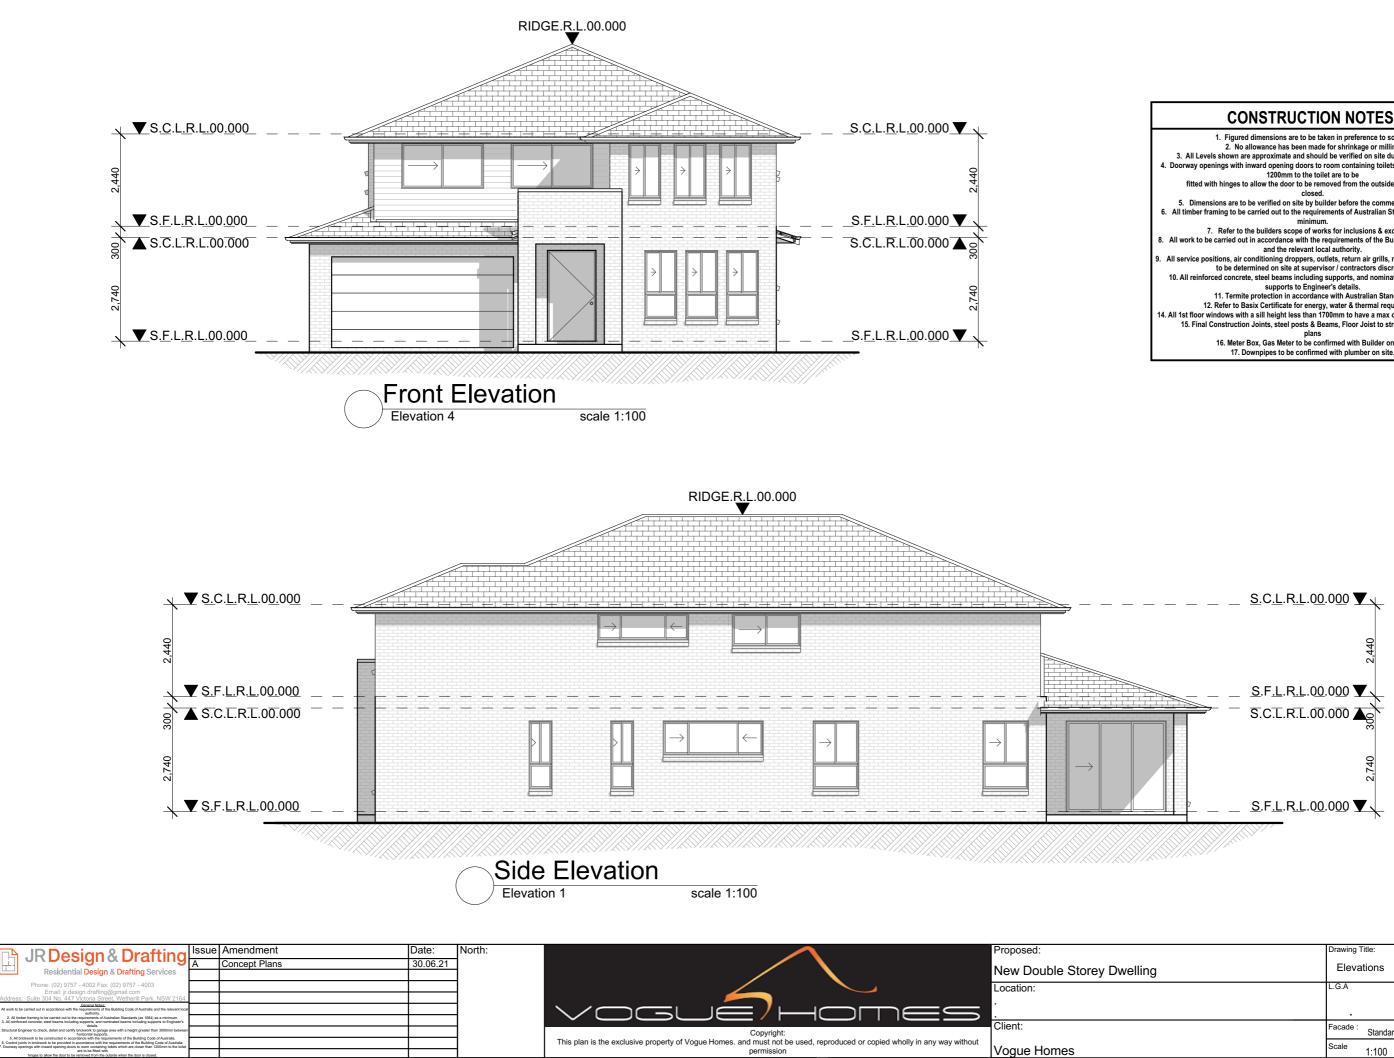

| Drawing T<br>Eleva | Revision: |       |          |                                    |
|--------------------|-----------|-------|----------|------------------------------------|
| L.G.A              |           |       |          | Design:<br>BOLTON 45<br>VH Job No: |
| Facade :           | Standard  | Date  | 30.06.21 | TBC                                |
| Scale              | 1:100     | Sheet | 3 of 4   | VH0000                             |