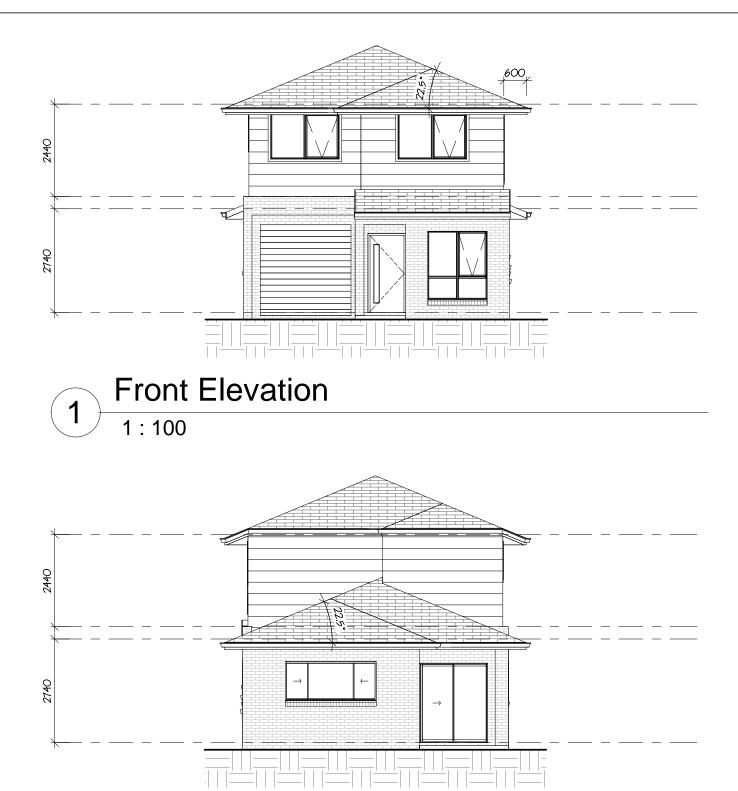

**Rear Elevation** 2 1:100

|               | Area Schedule | 9                     |                   | CDC Floor Area                                                                                               |                          | Etal 21                          |                                                          |    |
|---------------|---------------|-----------------------|-------------------|--------------------------------------------------------------------------------------------------------------|--------------------------|----------------------------------|----------------------------------------------------------|----|
| Number        | Name          | Area                  | Number            | Name                                                                                                         | Area                     |                                  |                                                          |    |
| 1             | Garage        | 17.93 m <sup>2</sup>  | 1                 | GF Gross Floor Area                                                                                          | 89.26 m <sup>2</sup>     |                                  | definitivedrafting                                       |    |
| 2             | Ground Floor  | 60.83 m <sup>2</sup>  | 2                 | Garage Exclusion                                                                                             | 16.50 m <sup>2</sup>     | Minimum Site Dimensions 9m x 26m | 8                                                        |    |
| 3             | First Floor   | 72.60 m <sup>2</sup>  | 3                 | FF Gross Floor Area                                                                                          | 69.08 m <sup>2</sup>     | Site Area <300m <sup>2</sup>     |                                                          |    |
| 4             | Porch         | 1.10 m <sup>2</sup>   | Total CDC F       | Floor Area                                                                                                   | 174.84 m <sup>2</sup>    |                                  | Vogue Homes NSW                                          |    |
| 5             | Alfresco      | 7.50 m <sup>2</sup>   |                   |                                                                                                              |                          |                                  | ABŇ: 84 064 786 885                                      |    |
| 6             | Granny Flat   | 39.11 m <sup>2</sup>  |                   | is the gross floor area of the dwe                                                                           |                          |                                  | P: (02) 9607 9554<br>F: (02) 9607 0554                   |    |
| Total Floor A | rea           | 199.08 m <sup>2</sup> | The Total Floor A | n and does not represent the over<br>rea table is to be referred to for th<br>ed in accordance with CDC Gree | e overall dwelling size. | Elevations - Front & Rear        | E: sales@vogue-homes.com.au<br>W: www.vogue-homes.com.au | Vo |