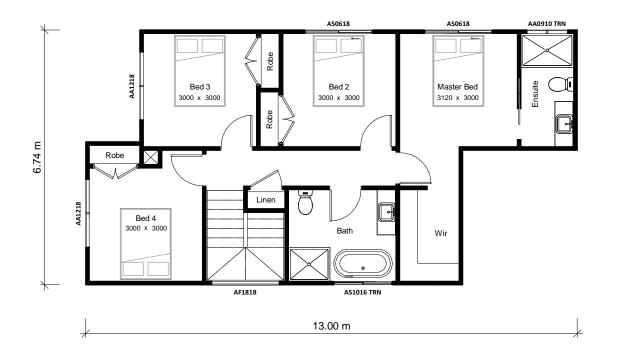

|                                                                               | Bryson 21                        | CDC Floor Area                                                                                                                                                  |                                                                          |                | 9                     | Area Schedule                          |        |  |
|-------------------------------------------------------------------------------|----------------------------------|-----------------------------------------------------------------------------------------------------------------------------------------------------------------|--------------------------------------------------------------------------|----------------|-----------------------|----------------------------------------|--------|--|
|                                                                               |                                  | Area                                                                                                                                                            | Name                                                                     | Number         | Area                  | Name                                   | Number |  |
| definitivedrafting ,                                                          |                                  | 89.26 m <sup>2</sup>                                                                                                                                            | GF Gross Floor Area                                                      | 1              | 17.93 m <sup>2</sup>  | Garage                                 | 1      |  |
| U U                                                                           | Minimum Site Dimensions 9m x 26m | 16.50 m <sup>2</sup>                                                                                                                                            | Garage Exclusion                                                         | 2              | 60.83 m <sup>2</sup>  | Ground Floor                           | 2      |  |
|                                                                               | Site Area <300m <sup>2</sup>     | 69.08 m <sup>2</sup>                                                                                                                                            | FF Gross Floor Area                                                      | 3              | 72.60 m <sup>2</sup>  | First Floor                            | 3      |  |
| Vogue Homes NSW                                                               |                                  | 174.84 m <sup>2</sup>                                                                                                                                           | Floor Area                                                               | Total CDC F    | 1.10 m <sup>2</sup>   | Porch                                  | 4      |  |
| ABN: 84 064 786 885                                                           |                                  |                                                                                                                                                                 |                                                                          |                |                       |                                        | 5      |  |
| P: (02) 9607 9554                                                             |                                  | lling as defined in the                                                                                                                                         | CDC Floor Area is the gross floor area of the dwelling as defined in the |                |                       | Granny Flat                            | 6      |  |
| F: (02) 9607 0554<br>E: sales@vogue-homes.com.au<br>W: www.vogue-homes.com.au | Ground Floor & First Floor       | relevant legislation and does not represent the overall size of the dwelling.<br>The Total Floor Area table is to be referred to for the overall dwelling size. |                                                                          |                | 199.08 m <sup>2</sup> | Total Floor Area 199.08 m <sup>2</sup> |        |  |
|                                                                               |                                  | nfield Housing Code.                                                                                                                                            | ed in accordance with CDC Gree                                           | Design complet |                       |                                        |        |  |