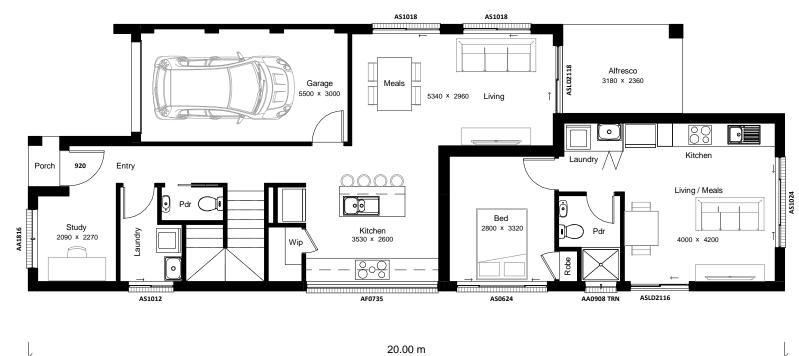

|                                                                               | Bryson 21                        | CDC Floor Area                                                                                                                                                  |                                                                          |                | 9                     | Area Schedule                          |        |  |
|-------------------------------------------------------------------------------|----------------------------------|-----------------------------------------------------------------------------------------------------------------------------------------------------------------|--------------------------------------------------------------------------|----------------|-----------------------|----------------------------------------|--------|--|
|                                                                               |                                  | Area                                                                                                                                                            | Name                                                                     | Number         | Area                  | Name                                   | Number |  |
| definitivedrafting ,                                                          |                                  | 89.26 m <sup>2</sup>                                                                                                                                            | GF Gross Floor Area                                                      | 1              | 17.93 m <sup>2</sup>  | Garage                                 | 1      |  |
| U U                                                                           | Minimum Site Dimensions 9m x 26m | 16.50 m <sup>2</sup>                                                                                                                                            | Garage Exclusion                                                         | 2              | 60.83 m <sup>2</sup>  | Ground Floor                           | 2      |  |
|                                                                               | Site Area <300m <sup>2</sup>     | 69.08 m <sup>2</sup>                                                                                                                                            | FF Gross Floor Area                                                      | 3              | 72.60 m <sup>2</sup>  | First Floor                            | 3      |  |
| Vogue Homes NSW                                                               |                                  | 174.84 m <sup>2</sup>                                                                                                                                           | Floor Area                                                               | Total CDC F    | 1.10 m <sup>2</sup>   | Porch                                  | 4      |  |
| ABN: 84 064 786 885                                                           |                                  |                                                                                                                                                                 |                                                                          |                |                       |                                        | 5      |  |
| P: (02) 9607 9554                                                             |                                  | lling as defined in the                                                                                                                                         | CDC Floor Area is the gross floor area of the dwelling as defined in the |                |                       | Granny Flat                            | 6      |  |
| F: (02) 9607 0554<br>E: sales@vogue-homes.com.au<br>W: www.vogue-homes.com.au | Ground Floor & First Floor       | relevant legislation and does not represent the overall size of the dwelling.<br>The Total Floor Area table is to be referred to for the overall dwelling size. |                                                                          |                | 199.08 m <sup>2</sup> | Total Floor Area 199.08 m <sup>2</sup> |        |  |
|                                                                               |                                  | nfield Housing Code.                                                                                                                                            | ed in accordance with CDC Gree                                           | Design complet |                       |                                        |        |  |