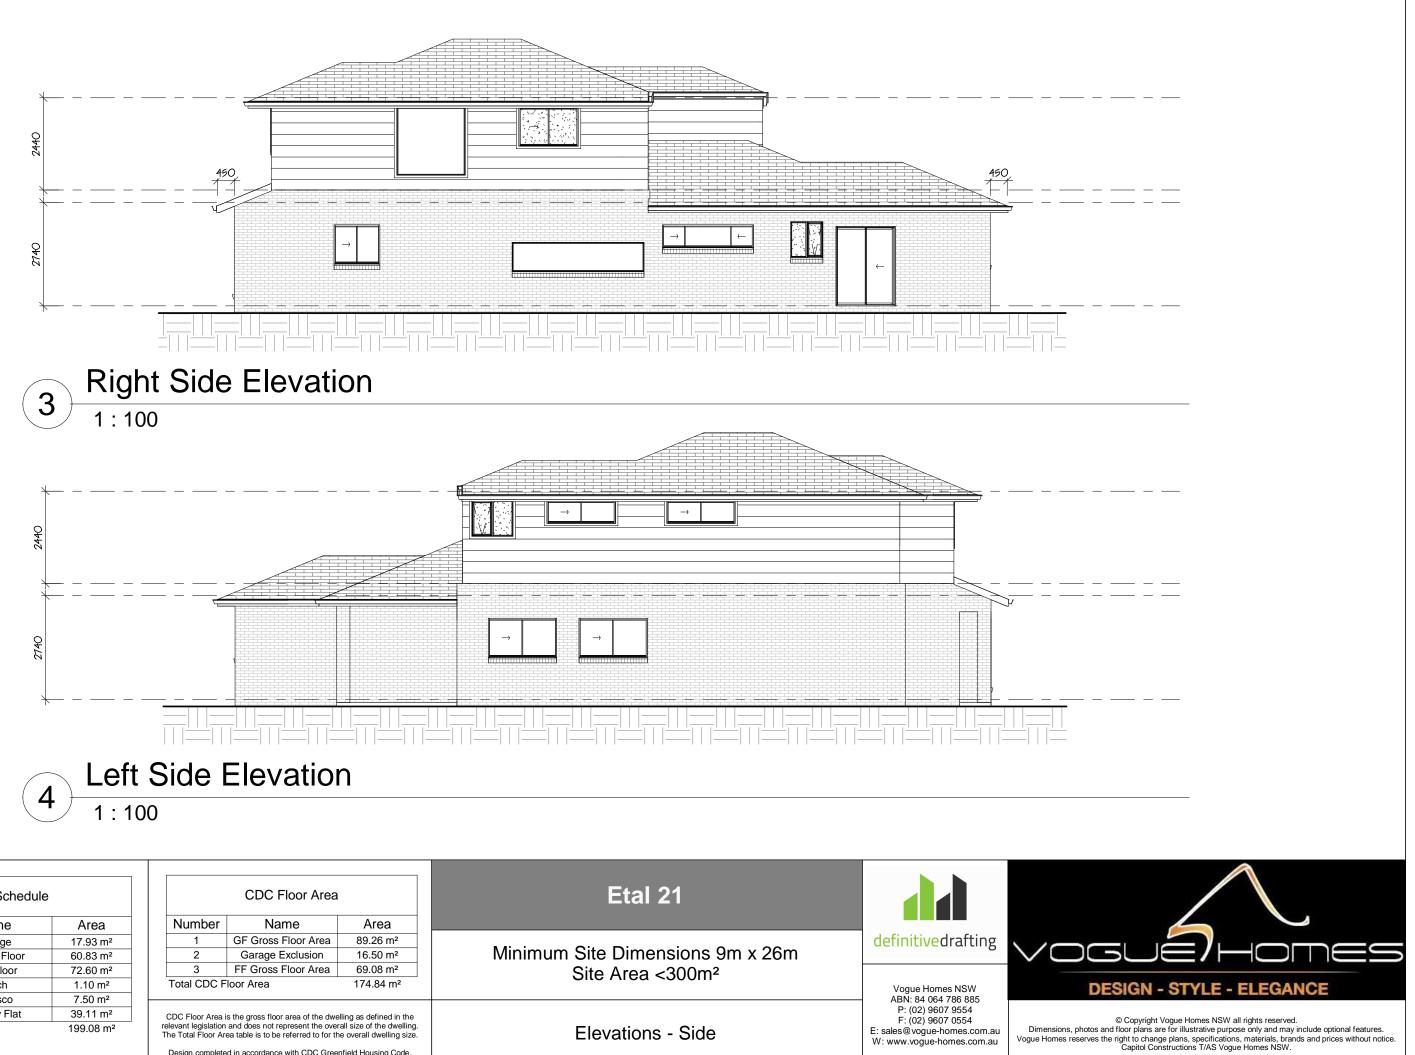

| Area Schedule                          |              |                      | CDC Floor Area                                                                                                                                                  |                                    |                          | Etal 21                          |                                                                               |     |
|----------------------------------------|--------------|----------------------|-----------------------------------------------------------------------------------------------------------------------------------------------------------------|------------------------------------|--------------------------|----------------------------------|-------------------------------------------------------------------------------|-----|
| mber                                   | Name         | Area                 | Number                                                                                                                                                          | Name                               | Area                     |                                  |                                                                               |     |
| 1                                      | Garage       | 17.93 m <sup>2</sup> | 1                                                                                                                                                               | GF Gross Floor Area                | 89.26 m <sup>2</sup>     |                                  | definitivedrafting                                                            |     |
| 2                                      | Ground Floor | 60.83 m <sup>2</sup> | 2                                                                                                                                                               | Garage Exclusion                   | 16.50 m <sup>2</sup>     | Minimum Site Dimensions 9m x 26m | 0                                                                             |     |
| 3                                      | First Floor  | 72.60 m <sup>2</sup> | 3                                                                                                                                                               | FF Gross Floor Area                | 69.08 m²                 | Site Area <300m <sup>2</sup>     |                                                                               | -   |
| 4                                      | Porch        | 1.10 m <sup>2</sup>  | Total CDC F                                                                                                                                                     | loor Area                          | 174.84 m <sup>2</sup>    |                                  | Vogue Homes NSW                                                               |     |
| 5                                      | Alfresco     | 7.50 m <sup>2</sup>  |                                                                                                                                                                 |                                    |                          |                                  | ABN: 84 064 786 885                                                           |     |
| 6                                      | Granny Flat  | 39.11 m <sup>2</sup> | CDC Floor Area                                                                                                                                                  | is the gross floor area of the dwe | elling as defined in the |                                  | P: (02) 9607 9554                                                             |     |
| Total Floor Area 199.08 m <sup>2</sup> |              |                      | relevant legislation and does not represent the overall size of the dwelling.<br>The Total Floor Area table is to be referred to for the overall dwelling size. |                                    |                          | Elevations - Side                | F: (02) 9607 0554<br>E: sales@vogue-homes.com.au<br>W: www.vogue-homes.com.au | Vog |
|                                        |              | Design complete      | ed in accordance with CDC Gree                                                                                                                                  | nfield Housing Code.               |                          |                                  |                                                                               |     |