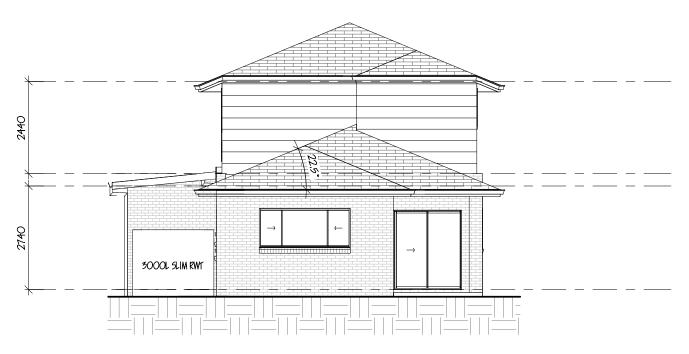

# Rear Elevation

1:100

| Area Schedule |              |                      |
|---------------|--------------|----------------------|
| Number        | Name         | Area                 |
| 1             | Garage       |                      |
| 2             | Ground Floor | 60.83 m <sup>2</sup> |
| 3             | First Floor  | 72.60 m <sup>2</sup> |
| 4             | Porch        | 1.10 m <sup>2</sup>  |
| 5             | Alfresco     | 7.50 m <sup>2</sup>  |
| 6             | Granny Flat  | 39.11 m <sup>2</sup> |

## Bryson

Elevations - Front & Rear

Vogue Homes NSW ABN: 84 064 786 885 P: (02) 9607 9554 F: (02) 9607 0554 E: sales@vogue-homes.com.au W: www.vogue-homes.com.au

© Copyright Vogue Homes NSW all rights reserved.

Dimensions, photos and floor plans are for illustrative purpose only and may include optional features.

Vogue Homes reserves the right to change plans, specifications, materials, brands and prices without notice.

Capitol Constructions T/AS Vogue Homes NSW.

Right Side Elevation

4