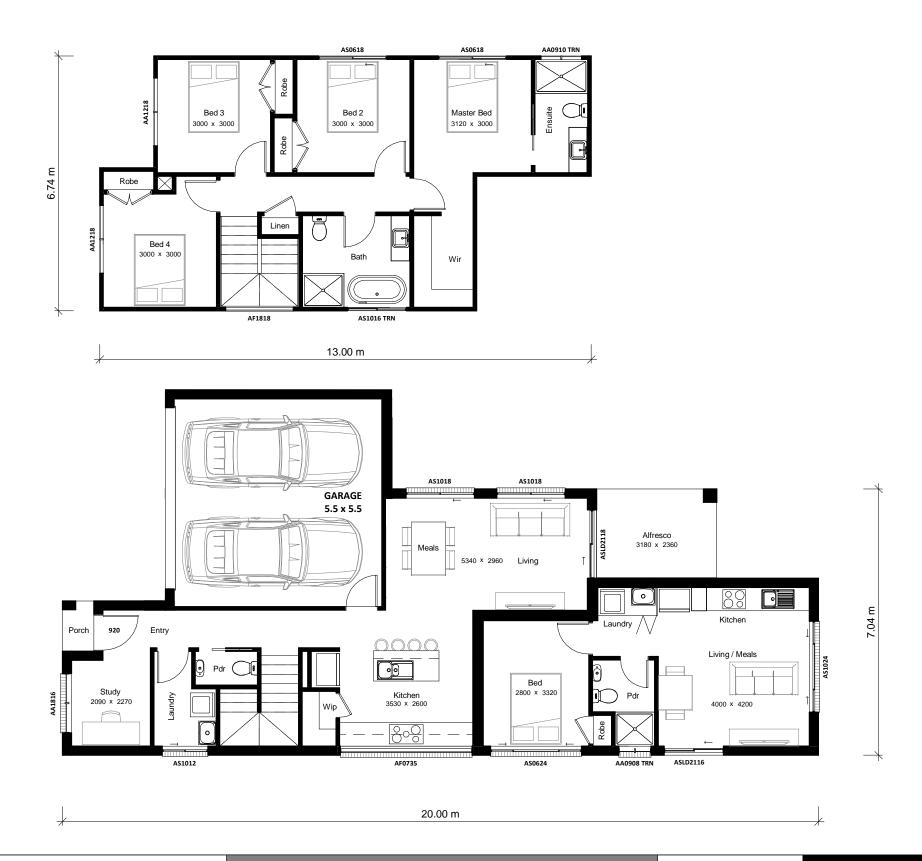

| Area Schedule |              |                      |
|---------------|--------------|----------------------|
| Number        | Name         | Area                 |
| 1             | Garage       |                      |
| 2             | Ground Floor | 60.83 m <sup>2</sup> |
| 3             | First Floor  | 72.60 m <sup>2</sup> |
| 4             | Porch        | 1.10 m <sup>2</sup>  |
| 5             | Alfresco     | 7.50 m <sup>2</sup>  |
| 6             | Granny Flat  | 39.11 m <sup>2</sup> |
| <b>- -</b>    |              |                      |

| U           | Granny Flat | 39.11111-             |
|-------------|-------------|-----------------------|
| Total Floor | Area        | 215.01 m <sup>2</sup> |

| CDC Floor Area       |                     |                       |
|----------------------|---------------------|-----------------------|
| Number               | Name                | Area                  |
| 1                    | GF Gross Floor Area | 105.19 m <sup>2</sup> |
| 2                    | Garage Exclusion    | 16.50 m <sup>2</sup>  |
| 3                    | FF Gross Floor Area | 69.08 m <sup>2</sup>  |
| Total CDC Floor Area |                     | 190.77 m²             |

CDC Floor Area is the gross floor area of the dwelling as defined in the relevant legislation and does not represent the overall size of the dwelling. The Total Floor Area table is to be referred to for the overall dwelling size.

Design completed in accordance with CDC Greenfield Housing Code.

#### Bryson

Ground Floor & First Floor

DESIGN - STYLE - ELEGANCE

© Copyright Vogue Homes NSW all rights reserved.

Dimensions, photos and floor plans are for illustrative purpose only and may include optional features.

Vogue Homes reserves the right to change plans, specifications, materials, brands and prices without notice.

Capitol Constructions T/AS Vogue Homes NSW.