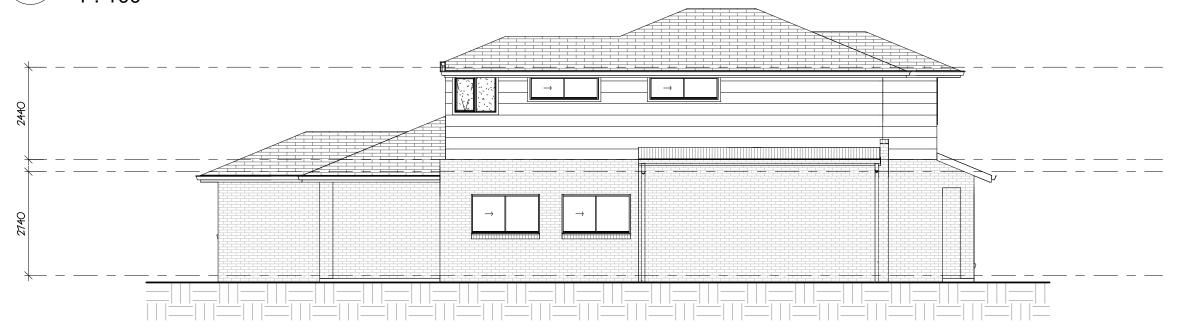

## Left Side Elevation

1:100

| Area Schedule |              |                      |
|---------------|--------------|----------------------|
| Number        | Name         | Area                 |
| 1             | Garage       |                      |
| 2             | Ground Floor | 60.83 m <sup>2</sup> |
| 3             | First Floor  | 72.60 m <sup>2</sup> |
| 4             | Porch        | 1.10 m <sup>2</sup>  |
| 5             | Alfresco     | 7.50 m <sup>2</sup>  |
| 6             | Granny Flat  | 39.11 m <sup>2</sup> |

#### Bryson

Elevations - Side

Vogue Homes NSW ABN: 84 064 786 885 P: (02) 9607 9554 F: (02) 9607 0554 E: sales@vogue-homes.com.au W: www.vogue-homes.com.au

© Copyright Vogue Homes NSW all rights reserved.