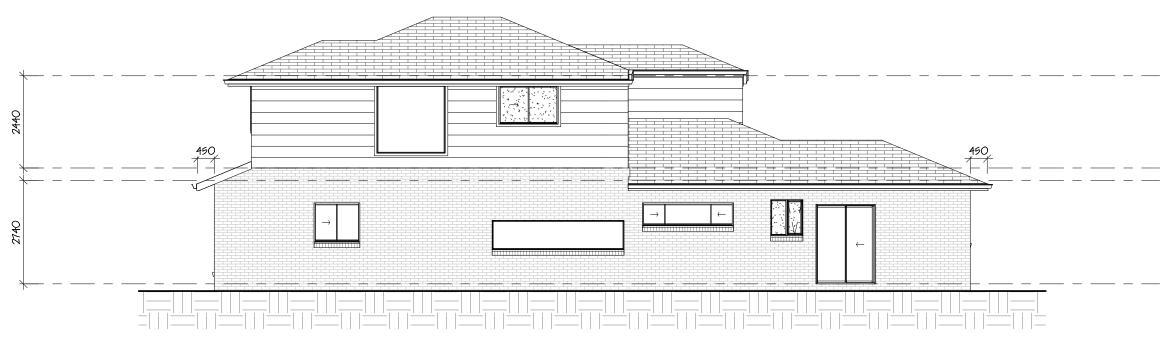

Capitol Constructions T/AS Vogue Homes NSW.

Right Side Elevation

4

## Left Side Elevation

1:100

| Area Schedule |              |                      |
|---------------|--------------|----------------------|
| Number        | Name         | Area                 |
| 1             | Garage       |                      |
| 2             | Ground Floor | 60.83 m <sup>2</sup> |
| 3             | First Floor  | 72.60 m <sup>2</sup> |
| 4             | Porch        | 1.10 m <sup>2</sup>  |
| 5             | Alfresco     | 7.50 m <sup>2</sup>  |
| 6             | Granny Flat  | 39.11 m <sup>2</sup> |

#### Bryson

Elevations - Side

Vogue Homes NSW ABN: 84 064 786 885 P: (02) 9607 9554 F: (02) 9607 0554 E: sales@vogue-homes.com.au W: www.vogue-homes.com.au

© Copyright Vogue Homes NSW all rights reserved.

Dimensions, photos and floor plans are for illustrative purpose only and may include optional features.

Vogue Homes reserves the right to change plans, specifications, materials, brands and prices without notice.