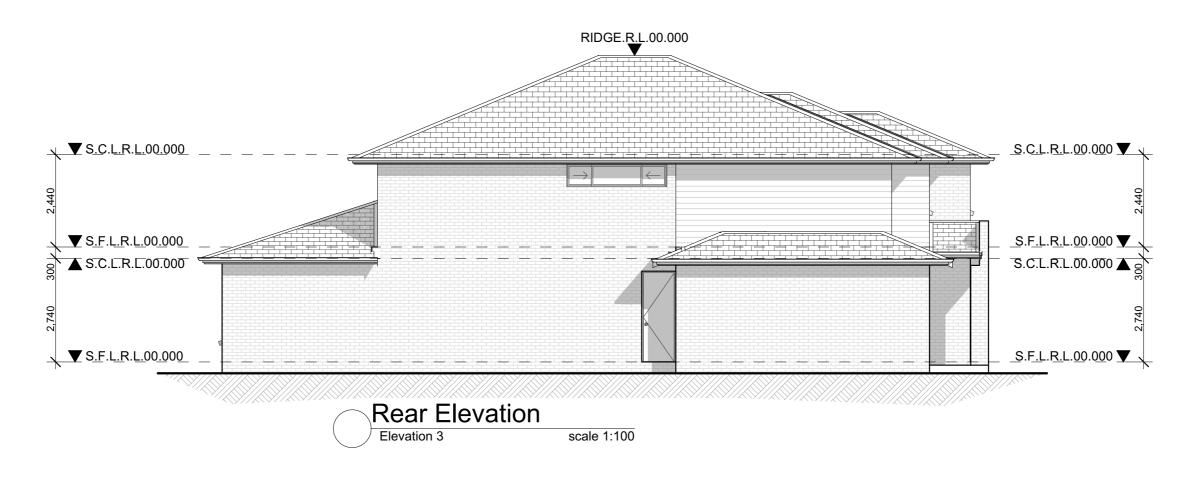

    16. Meter Box, Gas Meter to be confirmed with Builder on site.

    17. Downpipes to be confirmed with plumber on site.

| ħ | 3 JR Design & Drafting                                                                                                                                                                                                                                                                                                                                           | ssue Amendment  | Date:    | North: |                                                                                                                                     | Proposed:                  | Drawing Tit | tle:     |               | Revision:             |
|---|------------------------------------------------------------------------------------------------------------------------------------------------------------------------------------------------------------------------------------------------------------------------------------------------------------------------------------------------------------------|-----------------|----------|--------|-------------------------------------------------------------------------------------------------------------------------------------|----------------------------|-------------|----------|---------------|-----------------------|
|   | Residential Design & Drafting Services                                                                                                                                                                                                                                                                                                                           | A Concept Plans | 22.06.21 | }      |                                                                                                                                     | New Double Storey Dwelling | Elevati     | ions     |               | A                     |
|   | Phone: (02) 9757 - 4002 Fax: (02) 9757 - 4003<br>Email: jr.design.drafting@gmail.com<br>ddress: Suite 304 No. 447 Victoria Street. Wetherill Park. NSW 2164                                                                                                                                                                                                      |                 |          |        |                                                                                                                                     | Location:                  | L.G.A       |          |               | Design:<br>CARDIFF 45 |
| 1 | Il work to be carried out in accordance with the requirements of the Building Code of Australia and the relevant local<br>authority.  2. All timber framing to be carried out to the requirements of Australian Standards (as 1684) as a minimum.<br>All reinformed more taken beams in children suprocts and operational beams including supports to Fonioper's |                 |          | 1      | VOGUÉ/HOMES                                                                                                                         |                            |             |          |               | VH Job No:<br>TBC     |
| 4 | details.  structural Engineer to check, detail and certify brickwork to garage area with a height greater than 3000mm between horizontal supports.  5. All brickwork to be constructed in accordance with the requirements of the Building Code of Australia.                                                                                                    |                 |          | ]      | Copyright: This plan is the exclusive property of Vogue Homes. and must not be used, reproduced or copied wholly in any way without | Client:                    | Facade :    | Standard | Date 22.06.21 | JR Job No:            |
| Ŀ | i. Control joints in brickwork to be provided in accordance with the requirements of the Building Code of Australia.  Doorway openings with inward opening doors to room containing toldes which are closer than 200mm to the tollet  are to be fitted with  hinges to allow the door to be removed from the outside when the door is closed.                    |                 |          | -      | This plan is the exclusive property of Vogue Homes. and must not be used, reproduced or copied wholly in any way without permission | Vogue Homes                | Scale       | 1:100 s  | Sheet 4 of 4  | VH0000                |