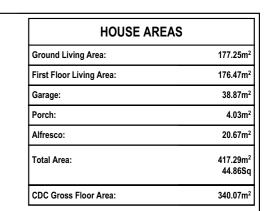

## **CONSTRUCTION NOTES:**

- Figured dimensions are to be taken in preference to scaling
   No allowance has been made for shrinkage or milling
   All Levels shown are approximate and should be verified on site during construction Doorway openings with inward opening doors to room containing toilets which are closer than
   1200mm to the toilet are to be
   fitted with hinges to allow the door to be removed from the outside when the door is
- nitted with hinges to allow the door to be removed from the outside when the door is closed.

  5. Dimensions are to be verified on site by builder before the commencement of work

  6. All timber framing to be carried out to the requirements of Australian Standards (as 1684) as a minimum.

- minimum.

  7. Refer to the builders scope of work