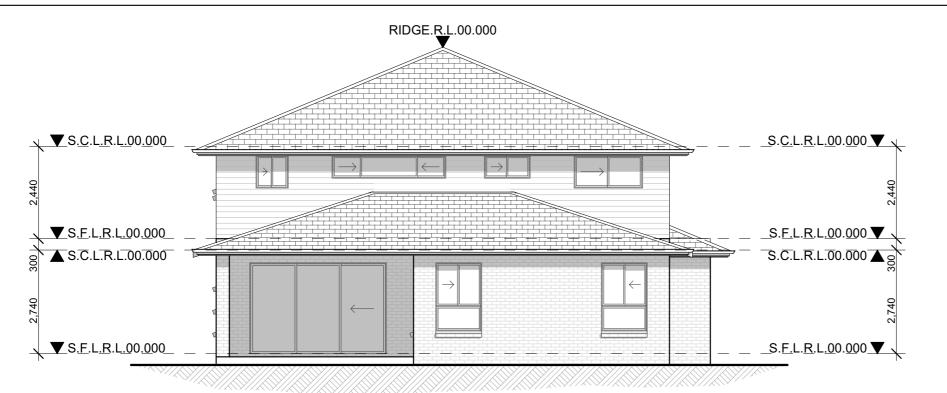

|       |                       | $\pm$ |        | permission                                                                                                                           | Vogue Homes                | Scale 1:100    | ) Sheet 3   | of 4 | VH0000                |



## **CONSTRUCTION NOTES:**

- Figured dimensions are to be taken in preference to scaling
   No allowance has been made for shrinkage or milling
   All Levels shown are approximate and should be verified on site during construction Doorway openings with inward opening doors to room containing toilets which are closer than
   1200mm to the toilet are to be
   fitted with hinges to allow the door to be removed from the outside when the door is

- fitted with hinges to allow the door to be removed from the outside when the door is closed.

  5. Dimensions are to be verified on site by builder before the commencement of work

  6. All timber framing to be carried out to the requirements of Australian Standards (as 1684) as a minimum.

  7. Refer to the builders scope of works for inclusions