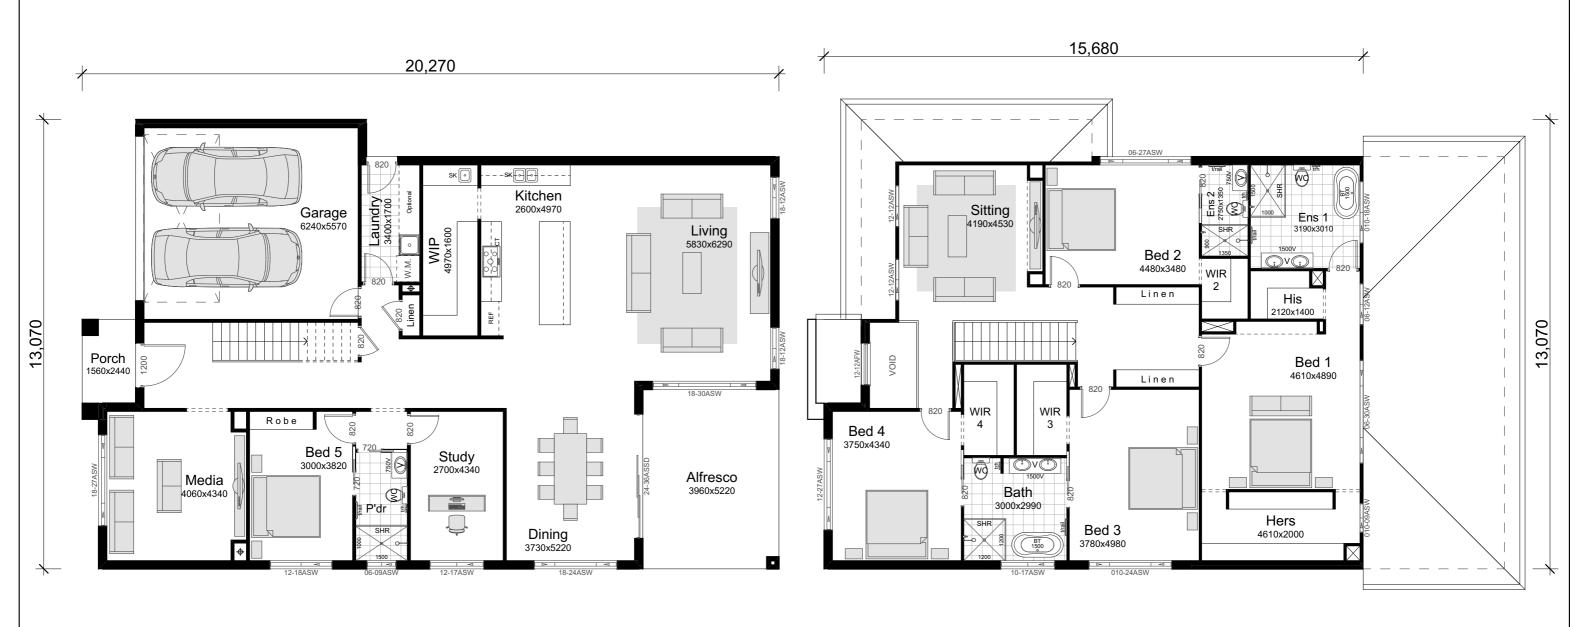

## **CONSTRUCTION NOTES:**

- Figured dimensions are to be taken in preference to scaling
   No allowance has been made for shrinkage or milling
   All Levels shown are approximate and should be verified on site during construction Doorway openings with inward opening doors to room containing toilets which are closer than
   1200mm to the toilet are to be
   fitted with hinges to allow the door to be removed from the outside when the door is
- nitted with hinges to allow the door to be removed from the outside when the door is closed.

  5. Dimensions are to be verified on site by builder before the commencement of work

  6. All timber framing to be carried out to the requirements of Australian Standards (as 1684) as a minimum.

- minimum.

  7. Refer to the builders scope of works