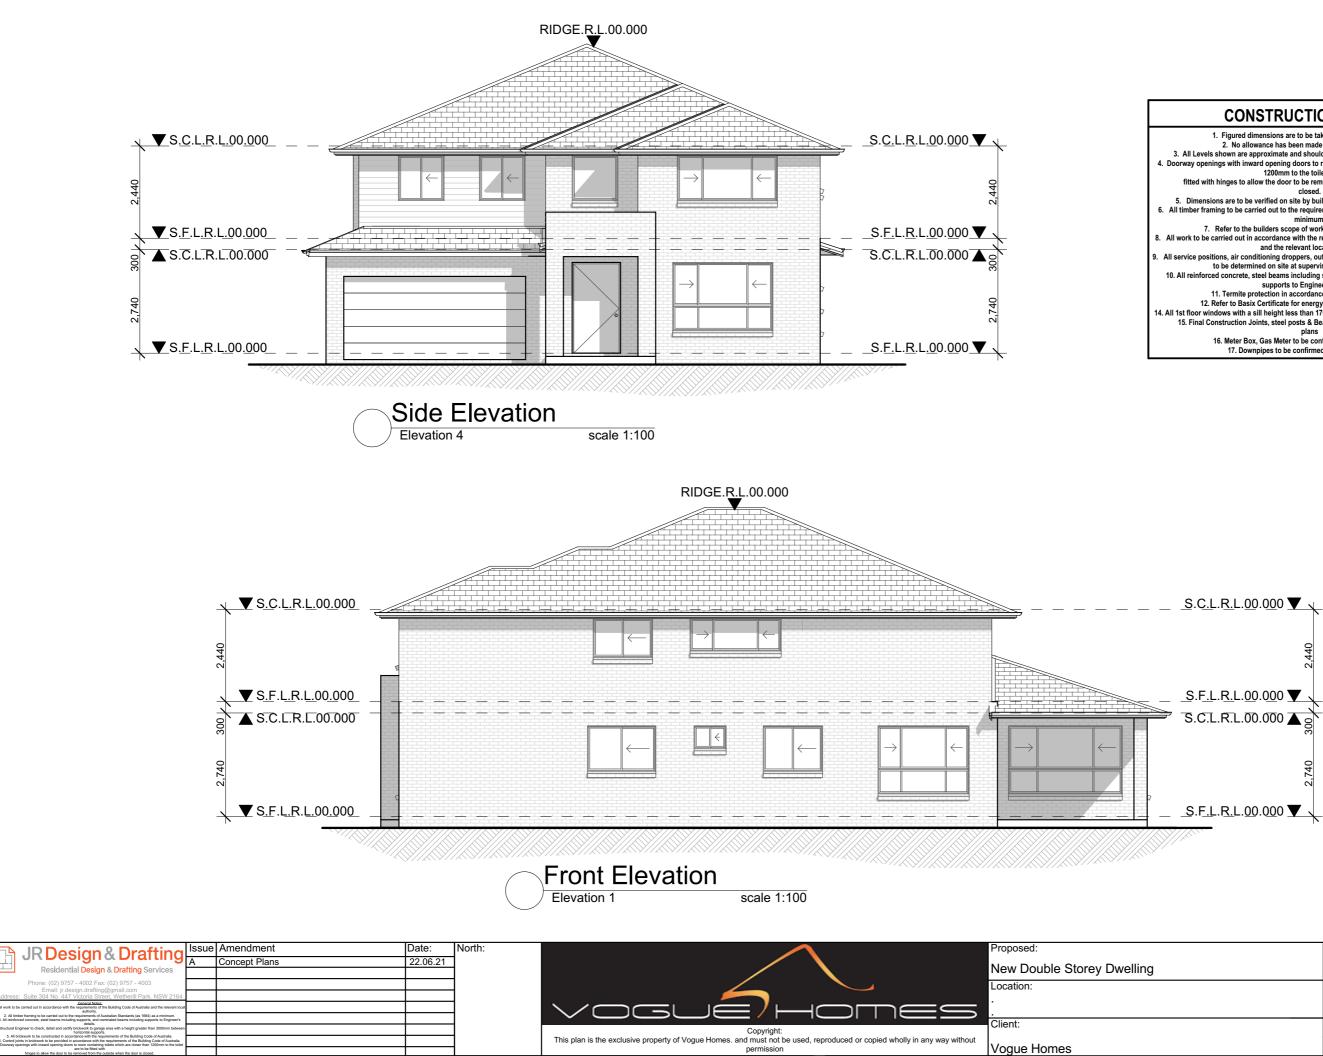

| Drawing T    | Revision: |       |          |            |
|--------------|-----------|-------|----------|------------|
| Eleva        | A         |       |          |            |
| L.G.A        | Design:   |       |          |            |
|              |           |       |          | CARDIFF 46 |
|              |           |       |          |            |
| <br>Facade : | Standard  | Date  | 22.06.21 | TBC        |
| 0            | otandara  | 01    | 22.00.21 | JR Job No: |
| Scale        | 1:100     | Sheet | 3 of 4   | VH0000     |