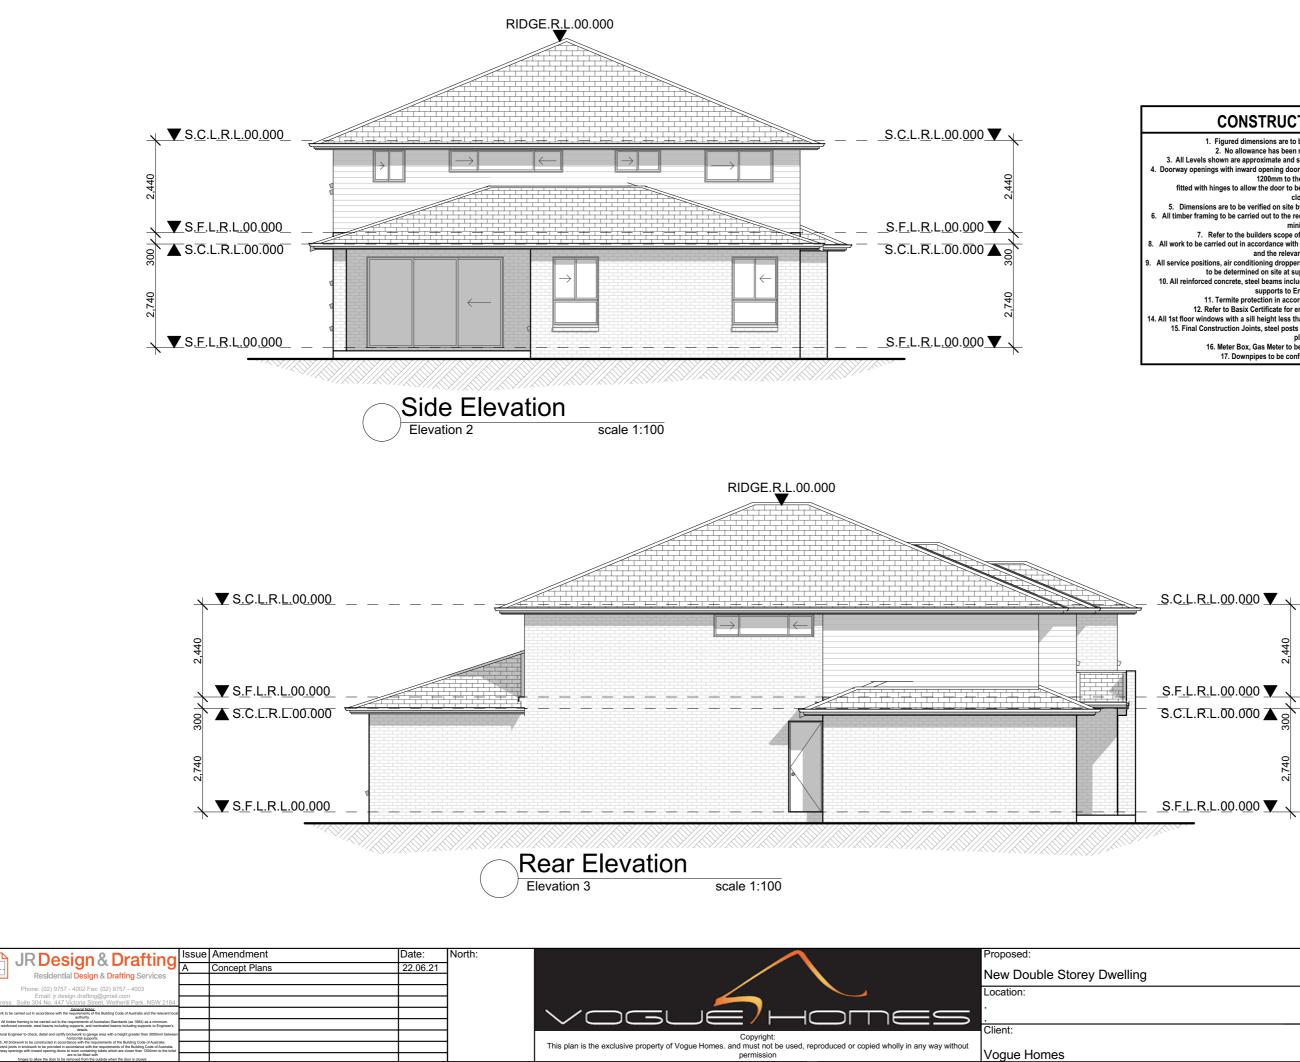

| CONSTRUCTION NOTES:                                                                                                                                                                                                                                                                                              |
|------------------------------------------------------------------------------------------------------------------------------------------------------------------------------------------------------------------------------------------------------------------------------------------------------------------|
| 1. Figured dimensions are to be taken in preference to scaling     2. No allowance has been made for shrinkage or milling     3. All Levels shown are approximate and should be verified on site during construction boorway openings with inward opening doors to room containing toilets which are closer than |
| <ol> <li>Meter Box, Gas Meter to be confirmed with Builder on site.</li> <li>Downpipes to be confirmed with plumber on site.</li> </ol>                                                                                                                                                                          |

| Drawing Title: |          |       |          | Revision:  |
|----------------|----------|-------|----------|------------|
| Eleva          | A        |       |          |            |
| L.G.A          | Design:  |       |          |            |
| 2.0.7          |          |       |          | CARDIFF 46 |
|                |          |       |          | VH Job No: |
| Facade :       | Standard | Date  | 22.06.21 | TBC        |
|                | otanuaru |       | 22.00.21 | JR Job No: |
| Scale          | 1:100    | Sheet | 4 of 4   | VH0000     |