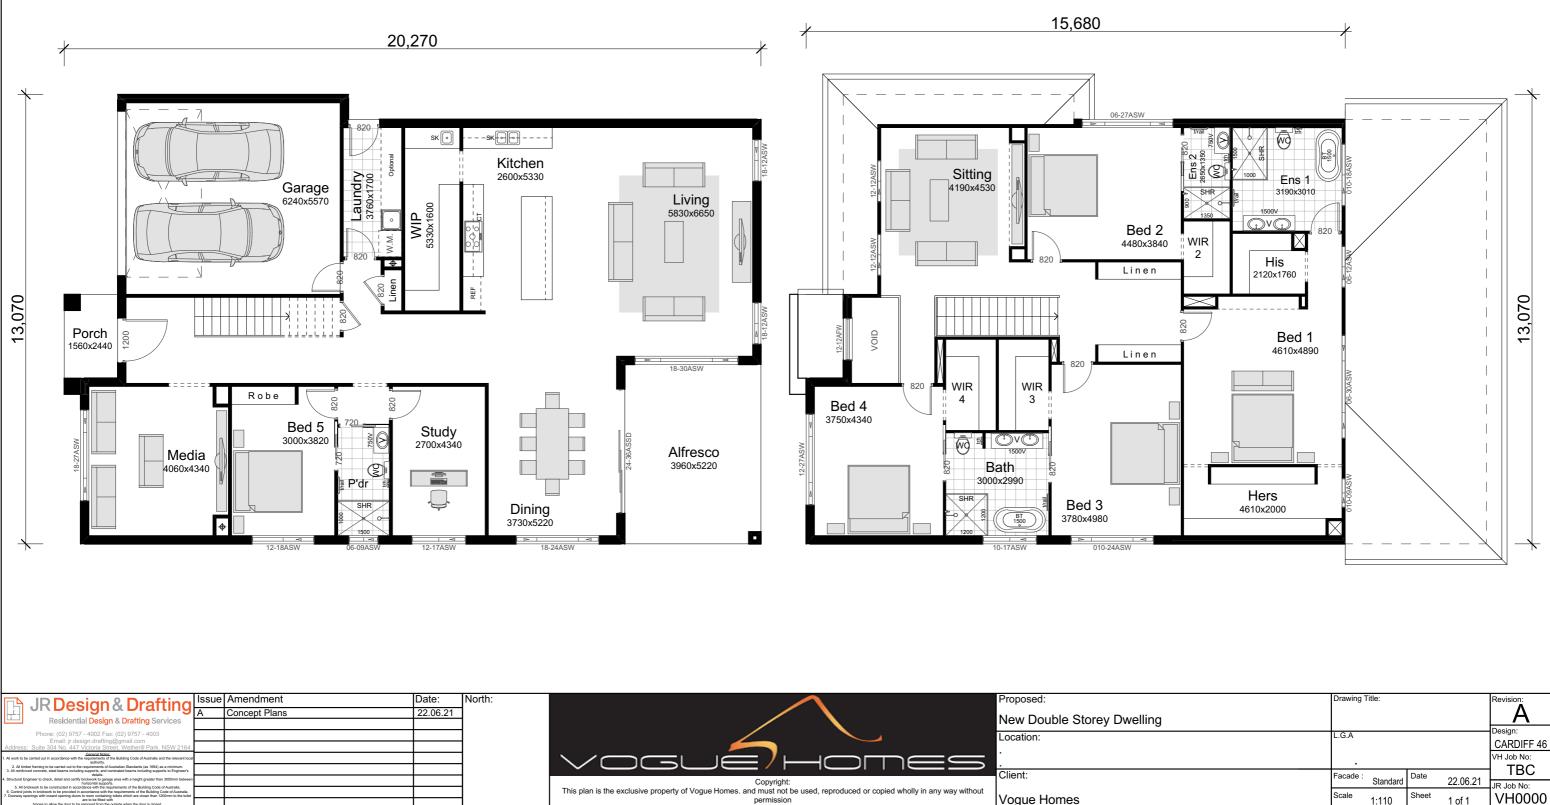

Copyright: This plan is the exclusive property of Vogue Homes. and must not be used, reproduced or copied wholly in any way without permission

Client: Vogue Homes

| Drawing T | Revision: |       |          |            |
|-----------|-----------|-------|----------|------------|
|           |           |       |          | A          |
| L.G.A     |           |       |          | Design:    |
|           |           |       |          | CARDIFF 46 |
|           |           |       |          | VH Job No: |
| <br>· ·   |           |       |          | TBC        |
| Facade :  | Standard  | Date  | 22.06.21 | JR Job No: |
| Scale     | 1:110     | Sheet | 1 of 1   | VH0000     |