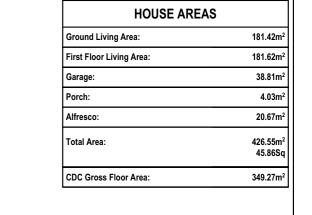

| CONSTRUCTION NOTES:                                                                                                                                                    |
|------------------------------------------------------------------------------------------------------------------------------------------------------------------------|
| 1. Figured dimensions are to be taken in preference to scaling                                                                                                         |
| 2. No allowance has been made for shrinkage or milling                                                                                                                 |
| 3. All Levels shown are approximate and should be verified on site during construction                                                                                 |
| Doorway openings with inward opening doors to room containing toilets which are closer than                                                                            |
| 1200mm to the toilet are to be                                                                                                                                         |
| fitted with hinges to allow the door to be removed from the outside when the door is<br>closed.                                                                        |
| 5. Dimensions are to be verified on site by builder before the commencement of work                                                                                    |
| All timber framing to be carried out to the requirements of Australian Standards (as 1684) as a minimum.                                                               |
| 7. Refer to the builders scope of works for inclusions & exclusions                                                                                                    |
| Il work to be carried out in accordance with the requirements of the Building Code of Australia                                                                        |
| and the relevant local authority.                                                                                                                                      |
| Il service positions, air conditioning droppers, outlets, return air grills, manholes and bulkheads<br>to be determined on site at supervisor / contractors discretion |
| 0. All reinforced concrete, steel beams including supports, and nominated beams including<br>supports to Engineer's details.                                           |
| 11. Termite protection in accordance with Australian Standards                                                                                                         |
| 12. Refer to Basix Certificate for energy, water & thermal requirements                                                                                                |
| Il 1st floor windows with a sill height less than 1700mm to have a max opening width of 125mm                                                                          |
| 15. Final Construction Joints, steel posts & Beams, Floor Joist to structural engineer                                                                                 |
| plans                                                                                                                                                                  |
| 16. Meter Box, Gas Meter to be confirmed with Builder on site.                                                                                                         |
| 17. Downpipes to be confirmed with plumber on site.                                                                                                                    |
|                                                                                                                                                                        |