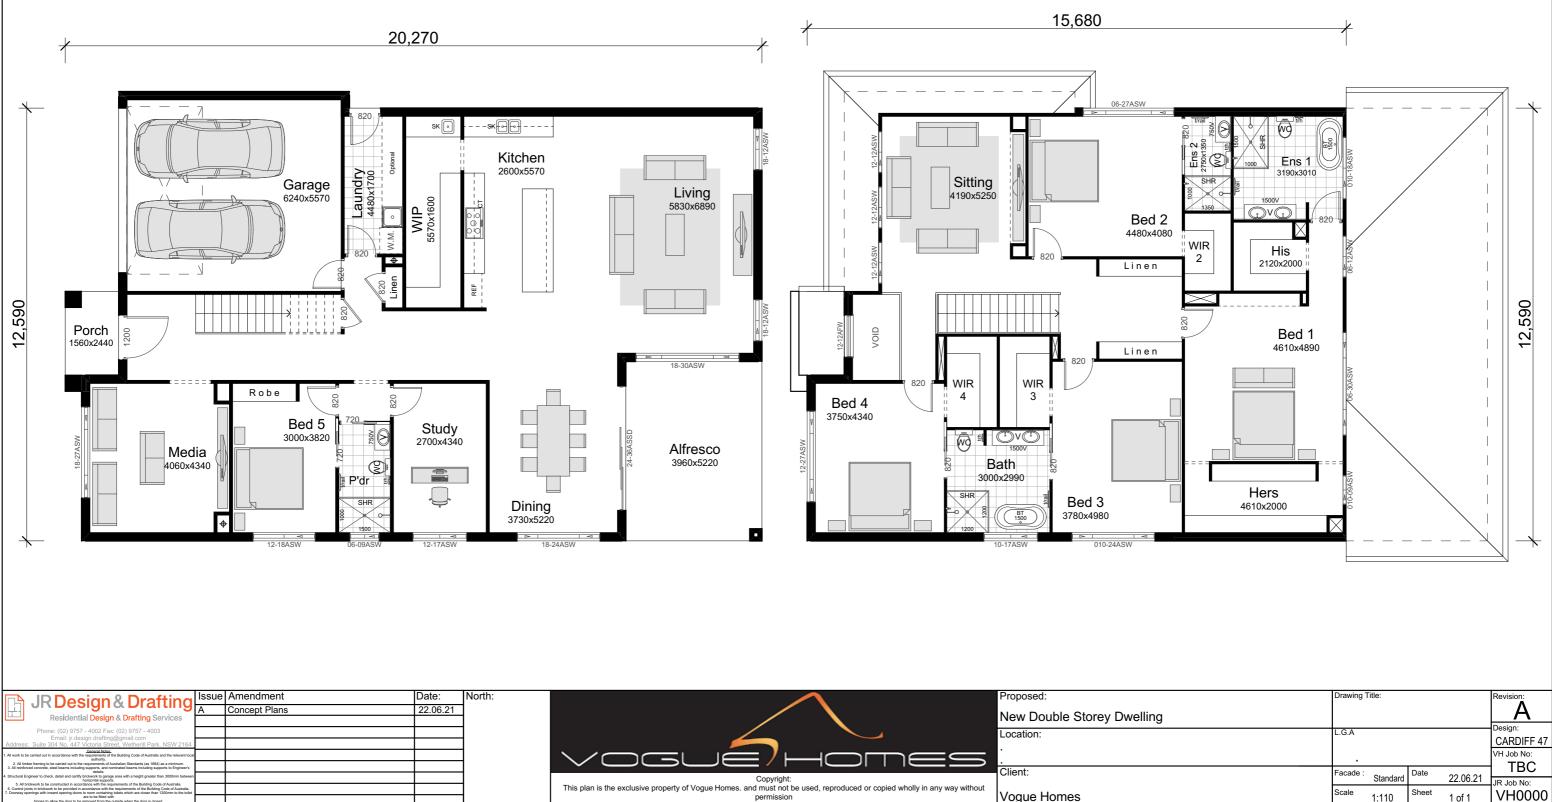

Copyright: This plan is the exclusive property of Vogue Homes. and must not be used, reproduced or copied wholly in any way without permission

\_

Client: Vogue Homes

| Drawing Title: |                                     |       |          | Revision: |
|----------------|-------------------------------------|-------|----------|-----------|
| L.G.A          | Design:<br>CARDIFF 47<br>VH Job No: |       |          |           |
| Facade :       | Standard                            | Date  | 22.06.21 | TBC       |
| Scale          | 1:110                               | Sheet | 1 of 1   | VH0000    |