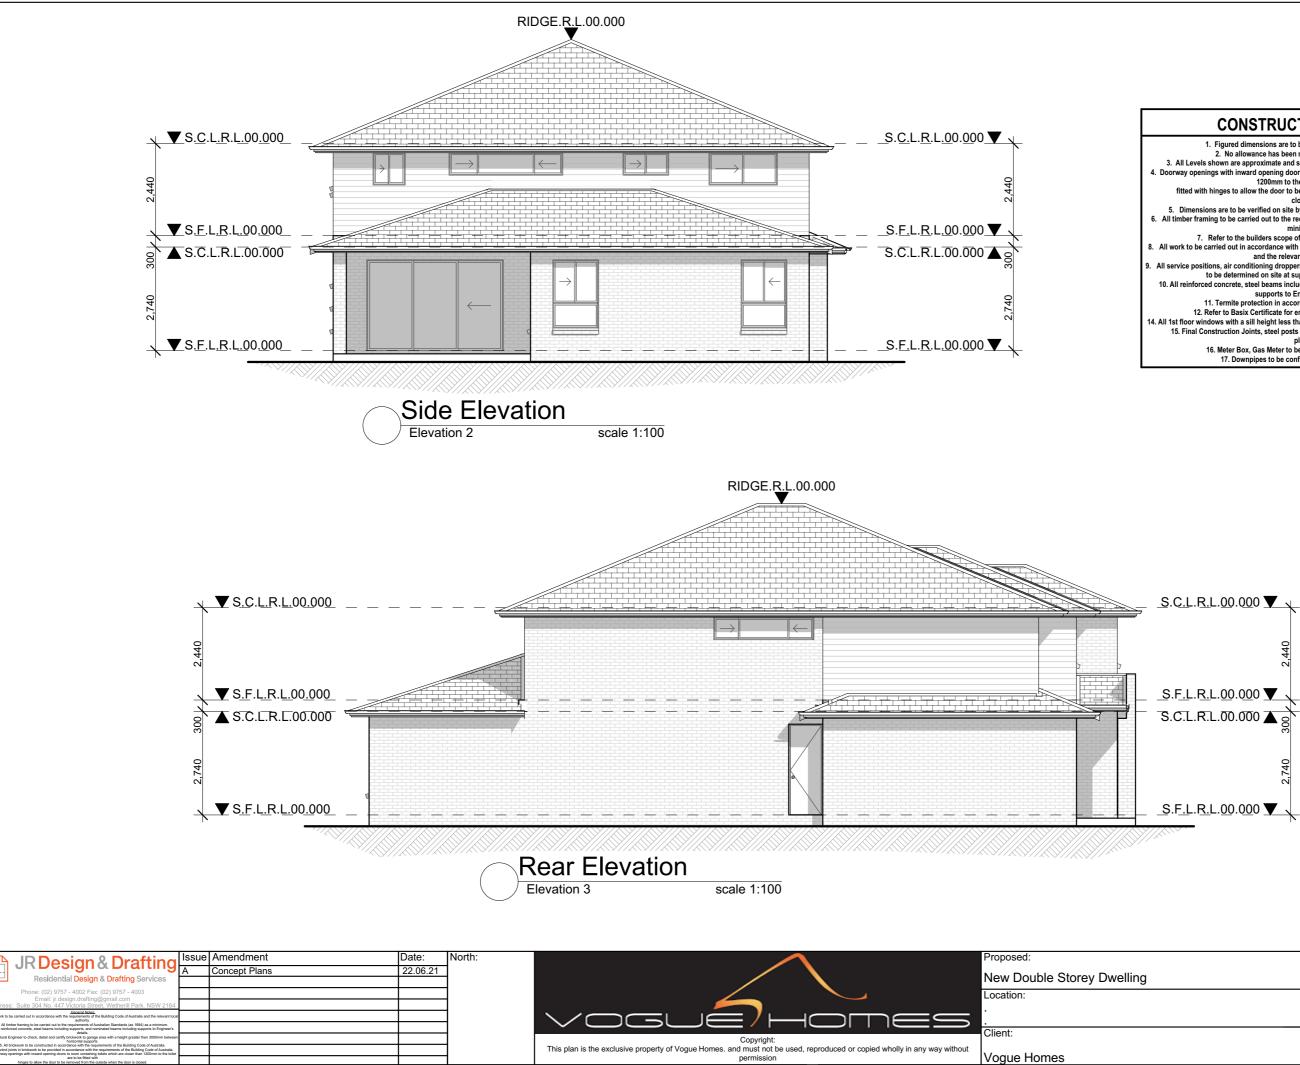

| Drawing T | Revision: |       |          |            |
|-----------|-----------|-------|----------|------------|
| Eleva     | A         |       |          |            |
| L.G.A     | Design:   |       |          |            |
|           |           |       |          | CARDIFF 47 |
|           |           |       |          | VH Job No: |
| Facade :  | Standard  | Date  | 22.06.21 | TBC        |
|           | Stanuaru  |       | 22.00.21 | JR Job No: |
| Scale     | 1:100     | Sheet | 4 of 4   | VH0000     |