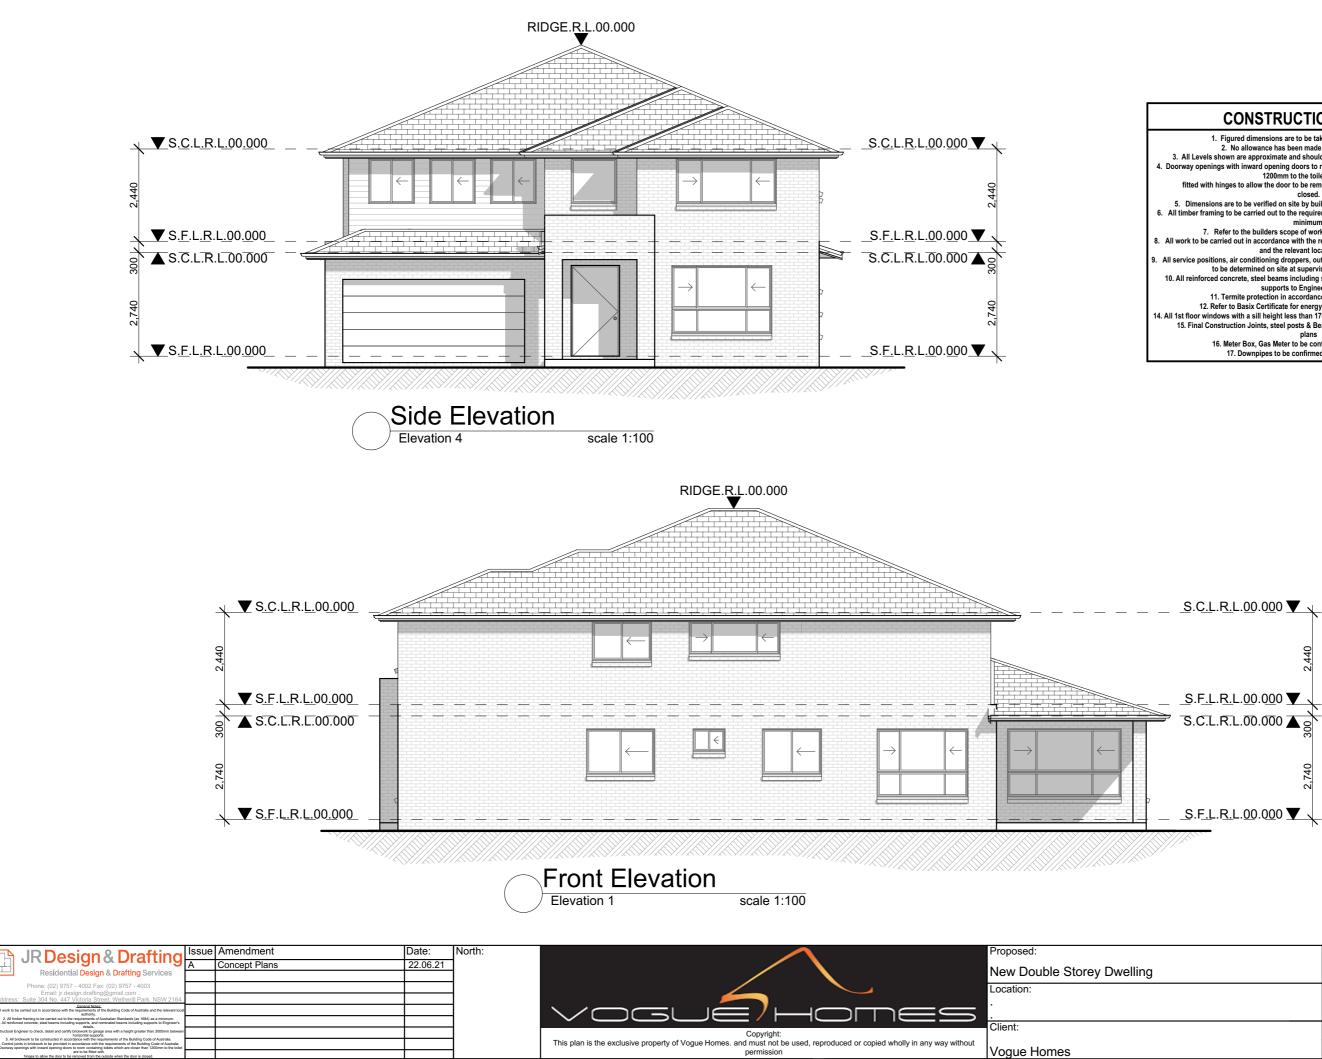

| Drawing T      | Revision: |       |          |            |
|----------------|-----------|-------|----------|------------|
| Eleva<br>L.G.A | Design:   |       |          |            |
| L.O.A          |           |       |          | CARDIFF 47 |
|                |           |       |          |            |
| Facade :       | Standard  | Date  | 22.06.21 | TBC        |
| Scale          | 1:100     | Sheet | 3 of 4   | VH0000     |