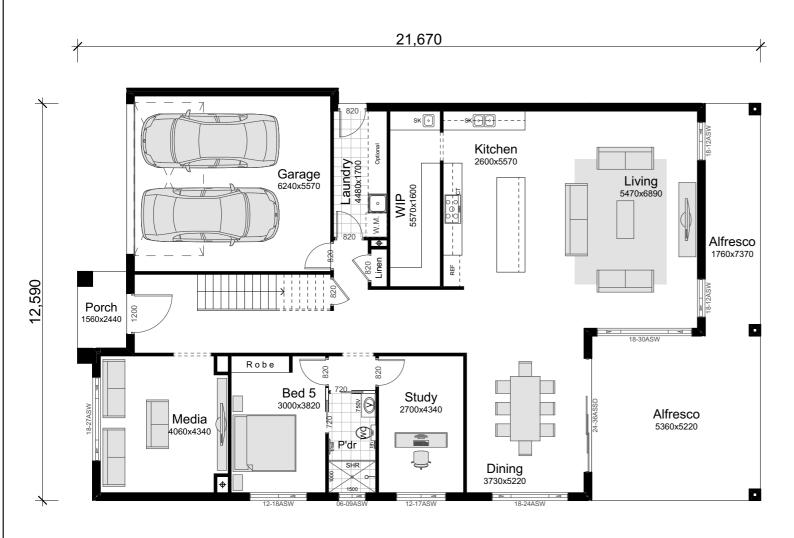

| HOUSE ARE                | AS                              |
|--------------------------|---------------------------------|
| Ground Living Area:      | 181.88m²                        |
| First Floor Living Area: | 184.72m²                        |
| Garage:                  | 38.78m²                         |
| Porch:                   | 4.03m <sup>2</sup>              |
| Alfresco:                | 40.95m <sup>2</sup>             |
| Total Area:              | 450.36m <sup>2</sup><br>48.42Sq |
| CDC Gross Floor Area:    | 353.00m <sup>2</sup>            |