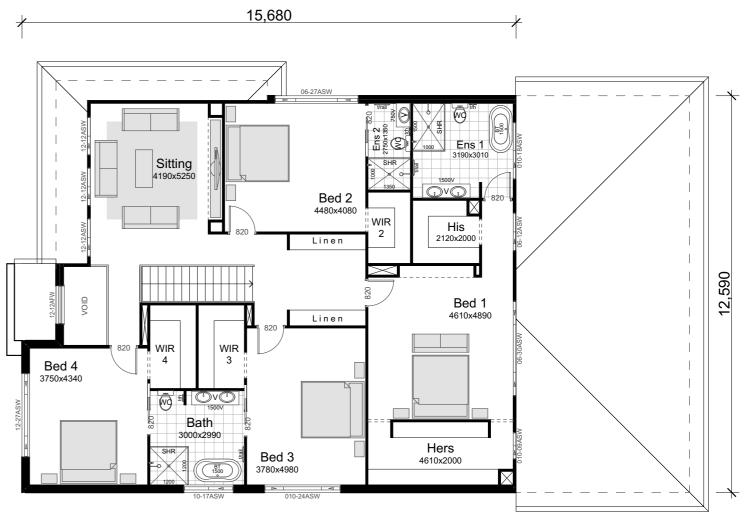

| HOUSE ARE                | AS                              |
|--------------------------|---------------------------------|
| Ground Living Area:      | 181.88m²                        |
| First Floor Living Area: | 184.72m²                        |
| Garage:                  | 38.78m²                         |
| Porch:                   | 4.03m <sup>2</sup>              |
| Alfresco:                | 40.95m <sup>2</sup>             |
| Total Area:              | 450.36m <sup>2</sup><br>48.42Sq |
| CDC Gross Floor Area:    | 353.00m <sup>2</sup>            |