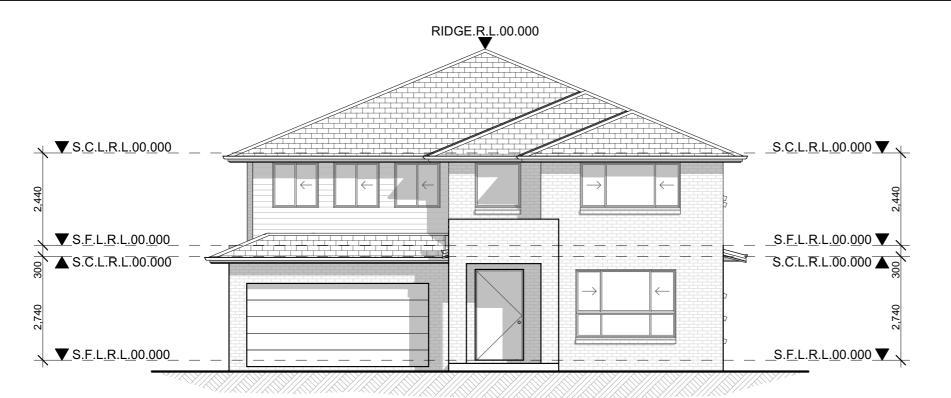

    16. Meter Box, Gas Meter to be confirmed with Builder on site.

    17. Downpipes to be confirmed with plumber on site.

Front Elevation Elevation 1 scale 1:100

| ☐ JR Design & Drafting                                                                                                                                                                                                                                                                                                                                                     | Issue | Amendment     | Date:    | North: |                                                                                                                                      | Proposed:                  | Drawing Title:           | Revision:                |
|----------------------------------------------------------------------------------------------------------------------------------------------------------------------------------------------------------------------------------------------------------------------------------------------------------------------------------------------------------------------------|-------|---------------|----------|--------|--------------------------------------------------------------------------------------------------------------------------------------|----------------------------|--------------------------|--------------------------|
| Residential Design & Drafting Services                                                                                                                                                                                                                                                                                                                                     | Α     | Concept Plans | 22.06.21 | 1      |                                                                                                                                      | New Double Storey Dwelling | Elevations               | A                        |
| Phone: (02) 9757 - 4002 Fax: (02) 9757 - 4003<br>Email: ir.design.drafting@gmail.com                                                                                                                                                                                                                                                                                       |       |               |          | 1      |                                                                                                                                      | Location:                  | L.G.A                    | Design:                  |
| Email: jr. design.drafting@gmail.com Address: Suite 304 No. 447 Victoria Street, Wetherill Park. NSW 2164  General Nature  1. All work to be carried out in accordance with the recivilements of the Buldino Code of Australia and the relevant local                                                                                                                      |       |               | +        | 4      |                                                                                                                                      |                            |                          | CARDIFF 48<br>VH Job No: |
| All timber framing to be carried out to the requirements of Australian Standards (as 1684) as a minimum.     All reinforced concrete, steel beams including supports, and nominated beams including supports to Engineer's details.                                                                                                                                        |       |               |          | 1      | VOGUE/HOMES                                                                                                                          | Client                     | Facade: Quill Date 00.00 | TBC                      |
| 4. Structural Engineer to check, detail and certify brickwork to garage area with a height greater than 3000mm between horizontal supports. 5. All brickwork to be constructed in accordance with the requirements of the Building Code of Australia. 6. Control joints in brickwork to be provided in accordance with the requirements of the Building Code of Australia. |       |               | +        | 4      | Copyright:  This plan is the exclusive property of Vogue Homes. and must not be used, reproduced or copied wholly in any way without | Oliota.                    | Standard 22.06.21        | - 317 30D 140.           |
| 7. Doorway openings with inward opening doors to room containing tolets which are closer than 1200mm to the tollet are to be fitted with hinges to allow the door to be removed from the outside when the door is closed.                                                                                                                                                  |       |               |          | †      | permission                                                                                                                           | Vogue Homes                | Scale 1:100 Sheet 3 of 4 | VH0000                   |