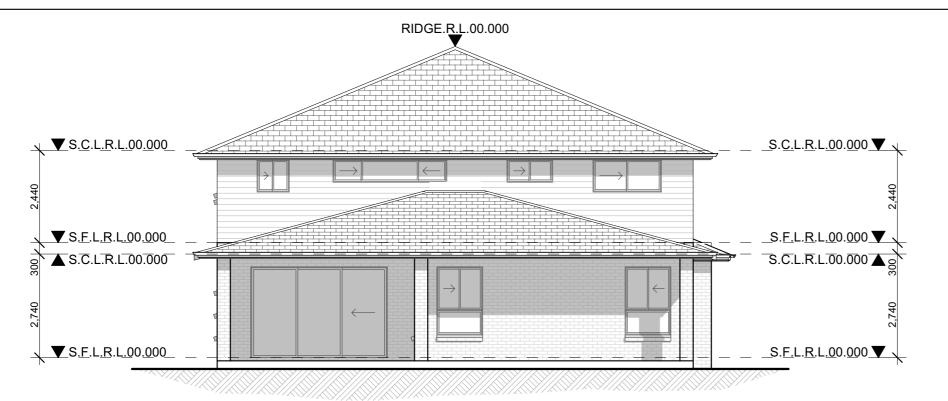

    16. Meter Box, Gas Meter to be confirmed with Builder on site.

    17. Downpipes to be confirmed with plumber on site.

Front Elevation Elevation 1 scale 1:100

| ☐ JR Design & Drafting                                                                                                                                                                                                                                                                                                                                                     | Issue | Amendment     | Date:    | North: |                                                                                                                                      | Proposed:                  | Drawing Title:           | Revision:                |
|----------------------------------------------------------------------------------------------------------------------------------------------------------------------------------------------------------------------------------------------------------------------------------------------------------------------------------------------------------------------------|-------|---------------|----------|--------|--------------------------------------------------------------------------------------------------------------------------------------|----------------------------|--------------------------|--------------------------|
| Residential Design & Drafting Services                                                                                                                                                                                                                                                                                                                                     | Α     | Concept Plans | 22.06.21 | 1      |                                                                                                                                      | New Double Storey Dwelling | Elevations               | A                        |
| Phone: (02) 9757 - 4002 Fax: (02) 9757 - 4003<br>Email: ir.design.drafting@gmail.com                                                                                                                                                                                                                                                                                       |       |               |          | 1      |                                                                                                                                      | Location:                  | L.G.A                    | Design:                  |
| Email: jr. design.drafting@gmail.com Address: Suite 304 No. 447 Victoria Street, Wetherill Park. NSW 2164  General Nature  1. All work to be carried out in accordance with the recivilements of the Buldino Code of Australia and the relevant local                                                                                                                      |       |               | +        | 4      |                                                                                                                                      |                            |                          | CARDIFF 48<br>VH Job No: |
| All timber framing to be carried out to the requirements of Australian Standards (as 1684) as a minimum.     All reinforced concrete, steel beams including supports, and nominated beams including supports to Engineer's details.                                                                                                                                        |       |               |          | 1      | VOGUE/HOMES                                                                                                                          | Client                     | Facade: Quill Date 00.00 | TBC                      |
| 4. Structural Engineer to check, detail and certify brickwork to garage area with a height greater than 3000mm between horizontal supports. 5. All brickwork to be constructed in accordance with the requirements of the Building Code of Australia. 6. Control joints in brickwork to be provided in accordance with the requirements of the Building Code of Australia. |       |               | +        | 4      | Copyright:  This plan is the exclusive property of Vogue Homes. and must not be used, reproduced or copied wholly in any way without | Oliota.                    | Standard 22.06.21        | - 317 30D 140.           |
| 7. Doorway openings with inward opening doors to room containing tolets which are closer than 1200mm to the tollet are to be fitted with hinges to allow the door to be removed from the outside when the door is closed.                                                                                                                                                  |       |               |          | †      | permission                                                                                                                           | Vogue Homes                | Scale 1:100 Sheet 3 of 4 | VH0000                   |