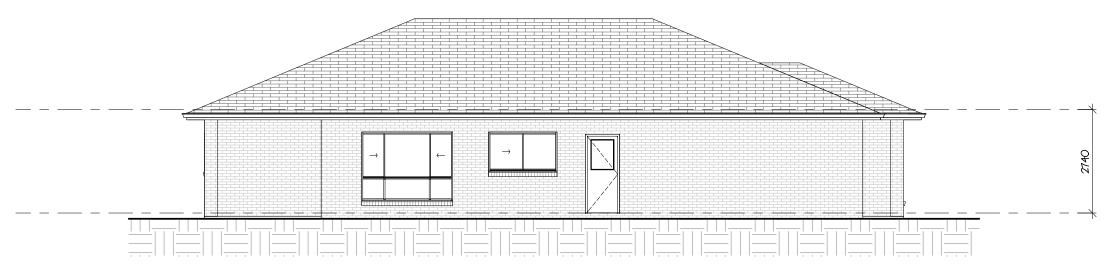

## Right Side Elevation

1:100

| Area Schedule    |              |                       |
|------------------|--------------|-----------------------|
| Number           | Name         | Area                  |
| 1                | Garage       | 33.09 m <sup>2</sup>  |
| 2                | Ground Floor | 154.67 m <sup>2</sup> |
| 3                | Porch        | 2.16 m <sup>2</sup>   |
| 4                | Alfresco     | 9.89 m²               |
| Total Floor Area |              | 199.81 m²             |