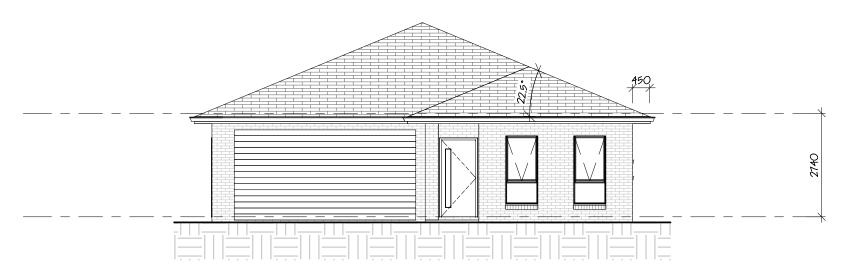

Capitol Constructions T/AS Vogue Homes NSW.

Front Elevation

1:100

Front & Rear

Rear Elevation

1:100

| Area Schedule    |              |                       |
|------------------|--------------|-----------------------|
| Number           | Name         | Area                  |
| 1                | Garage       | 33.09 m <sup>2</sup>  |
| 2                | Ground Floor | 154.67 m <sup>2</sup> |
| 3                | Porch        | 2.16 m <sup>2</sup>   |
| 4                | Alfresco     | 9.89 m²               |
| Total Floor Area |              | 199.81 m²             |