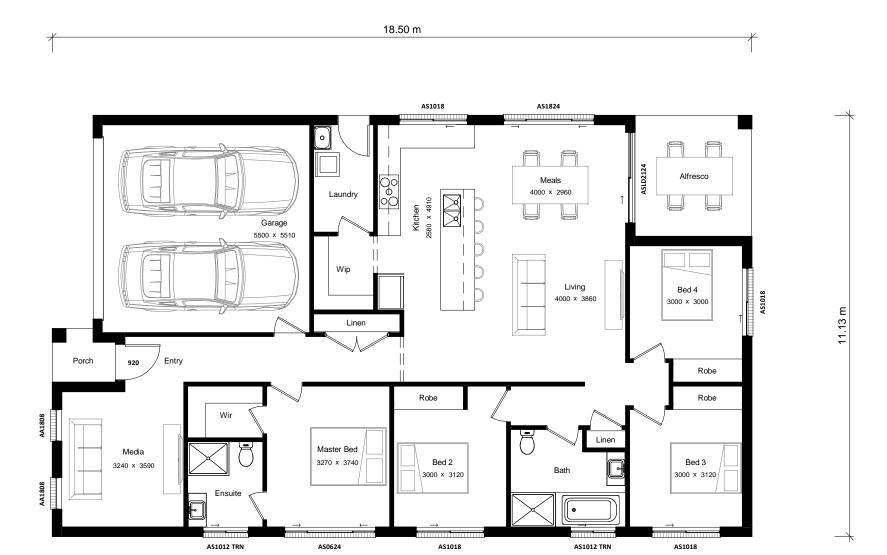

## Carlow 21

**Ground Floor** 

Vogue Homes NSW ABN: 84 064 786 885 P: (02) 9607 9554 F: (02) 9607 0554 E: sales@vogue-homes.com.au W: www.vogue-homes.com.au

© Copyright Vogue Homes NSW all rights reserved.

| Area Schedule    |              |                       |
|------------------|--------------|-----------------------|
| Number           | Name         | Area                  |
| 1                | Garage       | 33.09 m <sup>2</sup>  |
| 2                | Ground Floor | 154.67 m <sup>2</sup> |
| 3                | Porch        | 2.16 m <sup>2</sup>   |
| 4                | Alfresco     | 9.89 m²               |
| Total Floor Area |              | 199.81 m²             |

| Gross Floor Area |              |           |
|------------------|--------------|-----------|
| Number           | Name         | Area      |
| 1                | Ground Floor | 157.04 m² |
| Total Gross      | Floor Area   | 157.04 m² |

Gross floor area of the dwelling is as defined in the relevant legislation and does not represent the overall size of the dwelling. The Total Floor Area table is to be referred to for the overall dwelling size.