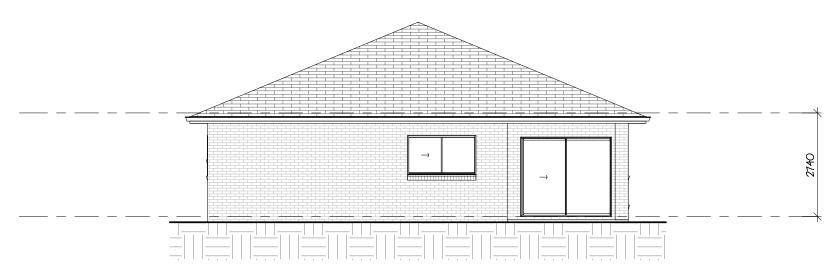

| Ground Floor | 157.04 m² |
| Total Gross      | Floor Area   | 157.04 m² |

Gross floor area of the dwelling is as defined in the relevant legislation and does not represent the overall size of the dwelling. The Total Floor Area table is to be referred to for the overall dwelling size.

## Carlow 21

**Ground Floor** 



Vogue Homes NSW ABN: 84 064 786 885 P: (02) 9607 9554 F: (02) 9607 0554 E: sales@vogue-homes.com.au W: www.vogue-homes.com.au



© Copyright Vogue Homes NSW all rights reserved.

Dimensions, photos and floor plans are for illustrative purpose only and may include optional features.

Vogue Homes reserves the right to change plans, specifications, materials, brands and prices without notice.

Capitol Constructions T/AS Vogue Homes NSW.



Front Elevation

1:100



Front & Rear

Rear Elevation

1:100

| Area Schedule    |              |                       |
|------------------|--------------|-----------------------|
| Number           | Name         | Area                  |
| 1                | Garage       | 33.09 m <sup>2</sup>  |
| 2                | Ground Floor | 154.67 m <sup>2</sup> |
| 3                | Porch        | 2.16 m <sup>2</sup>   |
| 4                | Alfresco     | 9.89 m²               |
| Total Floor Area |              | 199.81 m²             |

| Gross Floor Area       |              |           |
|------------------------|--------------|-----------|
| Number                 | Name         | Area      |
| 1                      | Ground Floor | 157.04 m² |
| Total Gross Floor Area |              | 157.04 m² |

Gross flo