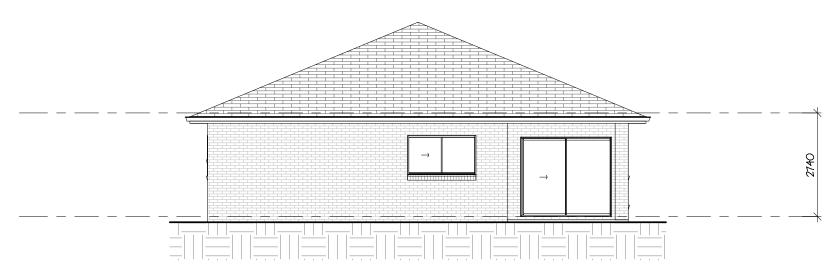

| 162.26 m <sup>2</sup> |
| Total Gross      | Floor Area   | 162.26 m²             |

Gross floor area of the dwelling is as defined in the relevant legislation and does not represent the overall size of the dwelling. The Total Floor Area table is to be referred to for the overall dwelling size.

## Carlow 22

**Ground Floor** 



Vogue Homes NSW ABN: 84 064 786 885 P: (02) 9607 9554 F: (02) 9607 0554 E: sales@vogue-homes.com.au W: www.vogue-homes.com.au



© Copyright Vogue Homes NSW all rights reserved.

Dimensions, photos and floor plans are for illustrative purpose only and may include optional features.

Vogue Homes reserves the right to change plans, specifications, materials, brands and prices without notice.

Capitol Constructions T/AS Vogue Homes NSW.



Front Elevation

1:100



Car

Front & Rear

Rear Elevation

1:100

Gross Floor Area

| Area Schedule    |              |                       |
|------------------|--------------|-----------------------|
| Number           | Name         | Area                  |
| 1                | Garage       | 33.09 m²              |
| 2                | Ground Floor | 160.13 m <sup>2</sup> |
| 3                | Porch        | 2.16 m <sup>2</sup>   |
| 4                | Alfresco     | 9.89 m²               |
| Total Floor Area |              | 205.27 m <sup>2</sup> |

| Number             | Name                                                                                                       | Area                  |  |
|--------------------|----------------------------------------------------------------------------