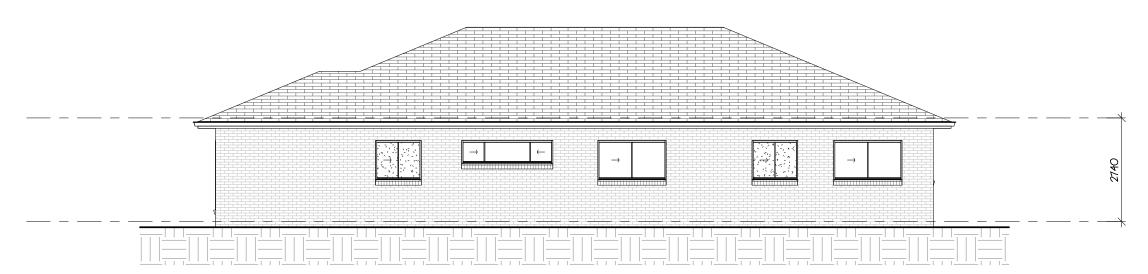

## Right Side Elevation

1:100

| Area Schedule    |              |                       |
|------------------|--------------|-----------------------|
| Number           | Name         | Area                  |
| 1                | Garage       | 33.09 m <sup>2</sup>  |
| 2                | Ground Floor | 160.13 m <sup>2</sup> |
| 3                | Porch        | 2.16 m <sup>2</sup>   |
| 4                | Alfresco     | 9.89 m²               |
| Total Floor Area |              | 205.27 m <sup>2</sup> |