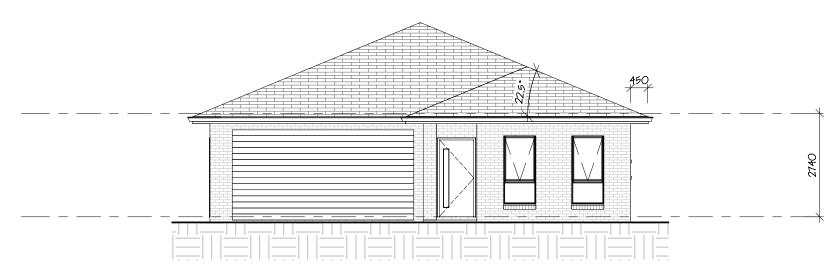

Capitol Constructions T/AS Vogue Homes NSW.

Front Elevation

1:100

Car

Front & Rear

Rear Elevation

1:100

Gross Floor Area