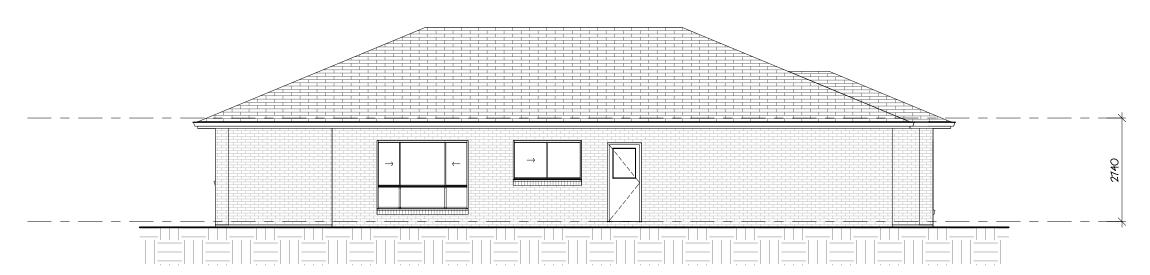

|                       |  |
| s not represent th | he dwelling is as defined in the<br>e overall size of the dwelling. T<br>e referred to for the overall dwe | he Total Floor Area t |  |

| rlow 22 |                   |
|---------|-------------------|
|         | definitivedraftir |

Vogue Homes NSW
- ABN: 84 064 786 885
- P: (02) 9607 9554
- F: (02) 9607 0554
- E: sales@vogue-homes.com.au
W: www.vogue-homes.com.au



© Copyright Vogue Homes NSW all rights reserved.

Dimensions, photos and floor plans are for illustrative purpose only and may include optional features.

Vogue Homes reserves the right to change plans, specifications, materials, brands and prices without notice.

Capitol Constructions T/AS Vogue Homes NSW.



Left Side Elevation

1:100



4

## Right Side Elevation

1:100

| Area Schedule    |              |                       |
|------------------|--------------|-----------------------|
| Number           | Name         | Area                  |
| 1                | Garage       | 33.09 m <sup>2</sup>  |
| 2                | Ground Floor | 160.13 m <sup>2</sup> |
| 3                | Porch        | 2.16 m <sup>2</sup>   |
| 4                | Alfresco     | 9.89 m²               |
| Total Floor Area |              | 205.27 m <sup>2</sup> |

| Gross Floor Area                                                                                                                                                                                                   | ı         | Carlow 22 |
|------------