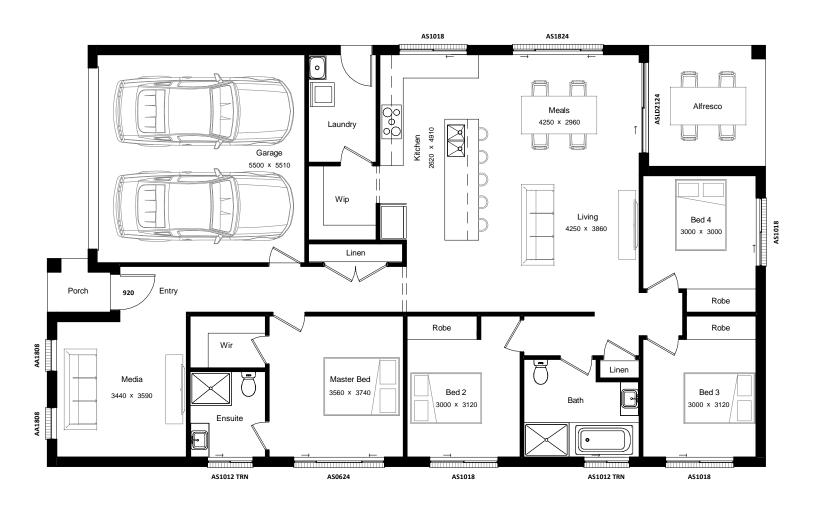

## Carlow 22

**Ground Floor** 

Vogue Homes NSW ABN: 84 064 786 885 P: (02) 9607 9554 F: (02) 9607 0554 E: sales@vogue-homes.com.au W: www.vogue-homes.com.au

© Copyright Vogue Homes NSW all rights reserved.

| Area Schedule    |              |                       |
|------------------|--------------|-----------------------|
| Number           | Name         | Area                  |
| 1                | Garage       | 33.09 m <sup>2</sup>  |
| 2                | Ground Floor | 160.13 m <sup>2</sup> |
| 3                | Porch        | 2.16 m <sup>2</sup>   |
| 4                | Alfresco     | 9.89 m²               |
| Total Floor Area |              | 205.27 m <sup>2</sup> |

| Gross Floor Area |              |                       |
|------------------|--------------|-----------------------|
| Number           | Name         | Area                  |
| 1                | Ground Floor | 162.26 m <sup>2</sup> |
| Total Gross      | Floor Area   | 162.26 m²             |