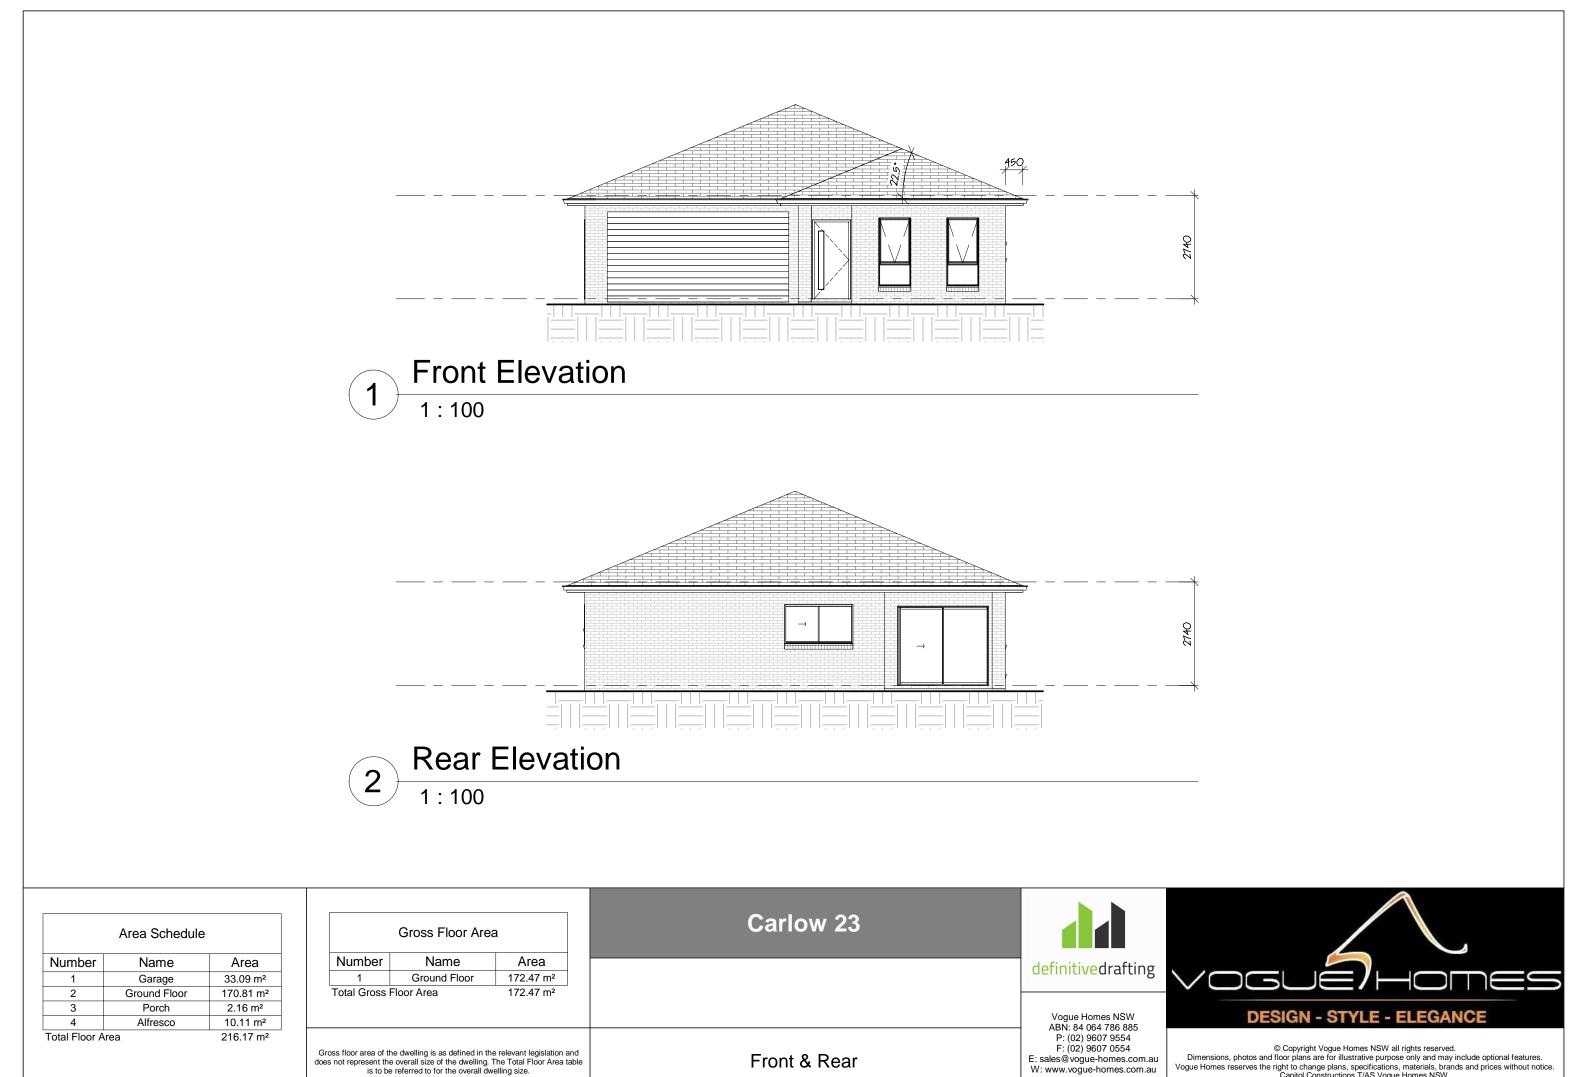

|                  | Area Schedule | •                     | Gross Floor Area       |                                                                                              |                            | Carlow 23    |                                                                                                    |
|------------------|---------------|-----------------------|------------------------|----------------------------------------------------------------------------------------------|----------------------------|--------------|----------------------------------------------------------------------------------------------------|
| Number           | Name          | Area                  | Number                 | Name                                                                                         | Area                       |              | definitivedrafting                                                                                 |
| 1                | Garage        | 33.09 m <sup>2</sup>  | 1                      | Ground Floor                                                                                 | 172.47 m <sup>2</sup>      |              | demnitivedrarting                                                                                  |
| 2                | Ground Floor  | 170.81 m <sup>2</sup> | Total Gross F          | loor Area                                                                                    | 172.47 m <sup>2</sup>      |              |                                                                                                    |
| 3                | Porch         | 2.16 m <sup>2</sup>   |                        |                                                                                              |                            |              |                                                                                                    |
| 4                | Alfresco      | 10.11 m <sup>2</sup>  |                        |                                                                                              |                            |              | Vogue Homes NSW<br>ABN: 84 064 786 885                                                             |
| Total Floor Area |               | 216.17 m <sup>2</sup> | does not represent the | e dwelling is as defined in the overall size of the dwelling, referred to for the overall dv | The Total Floor Area table | Ground Floor | P: (02) 9607 9554<br>F: (02) 9607 0554<br>E: sales@vogue-homes.com.au<br>W: www.vogue-homes.com.au |

Front & Rear

E: sales@vogue-homes.com.au W: www.vogue-homes.com.au © Copyright Vogue Homes NSW all rights reserved. Dimensions, photos and floor plans are for illustrative purpose only and may include optional features. Vogue Homes reserves the right to change plans, specifications, materials, brands and prices without notice. Capitol Constructions T/AS Vogue Homes NSW.