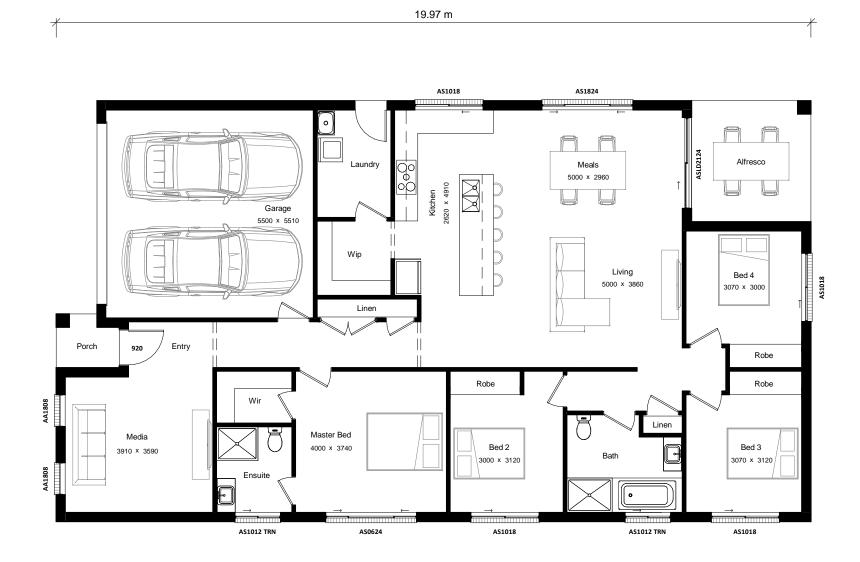

|                  | Area Schedule | •                     | Gross Floor Area       |                                                                                              |                            | Carlow 23    |                                                                                                    |
|------------------|---------------|-----------------------|------------------------|----------------------------------------------------------------------------------------------|----------------------------|--------------|----------------------------------------------------------------------------------------------------|
| Number           | Name          | Area                  | Number                 | Name                                                                                         | Area                       |              | definitivedrafting                                                                                 |
| 1                | Garage        | 33.09 m <sup>2</sup>  | 1                      | Ground Floor                                                                                 | 172.47 m <sup>2</sup>      |              | demnitivedrarting                                                                                  |
| 2                | Ground Floor  | 170.81 m <sup>2</sup> | Total Gross F          | loor Area                                                                                    | 172.47 m <sup>2</sup>      |              |                                                                                                    |
| 3                | Porch         | 2.16 m <sup>2</sup>   |                        |                                                                                              |                            |              |                                                                                                    |
| 4                | Alfresco      | 10.11 m <sup>2</sup>  |                        |                                                                                              |                            |              | Vogue Homes NSW<br>ABN: 84 064 786 885                                                             |
| Total Floor Area |               | 216.17 m <sup>2</sup> | does not represent the | e dwelling is as defined in the overall size of the dwelling, referred to for the overall dv | The Total Floor Area table | Ground Floor | P: (02) 9607 9554<br>F: (02) 9607 0554<br>E: sales@vogue-homes.com.au<br>W: www.vogue-homes.com.au |