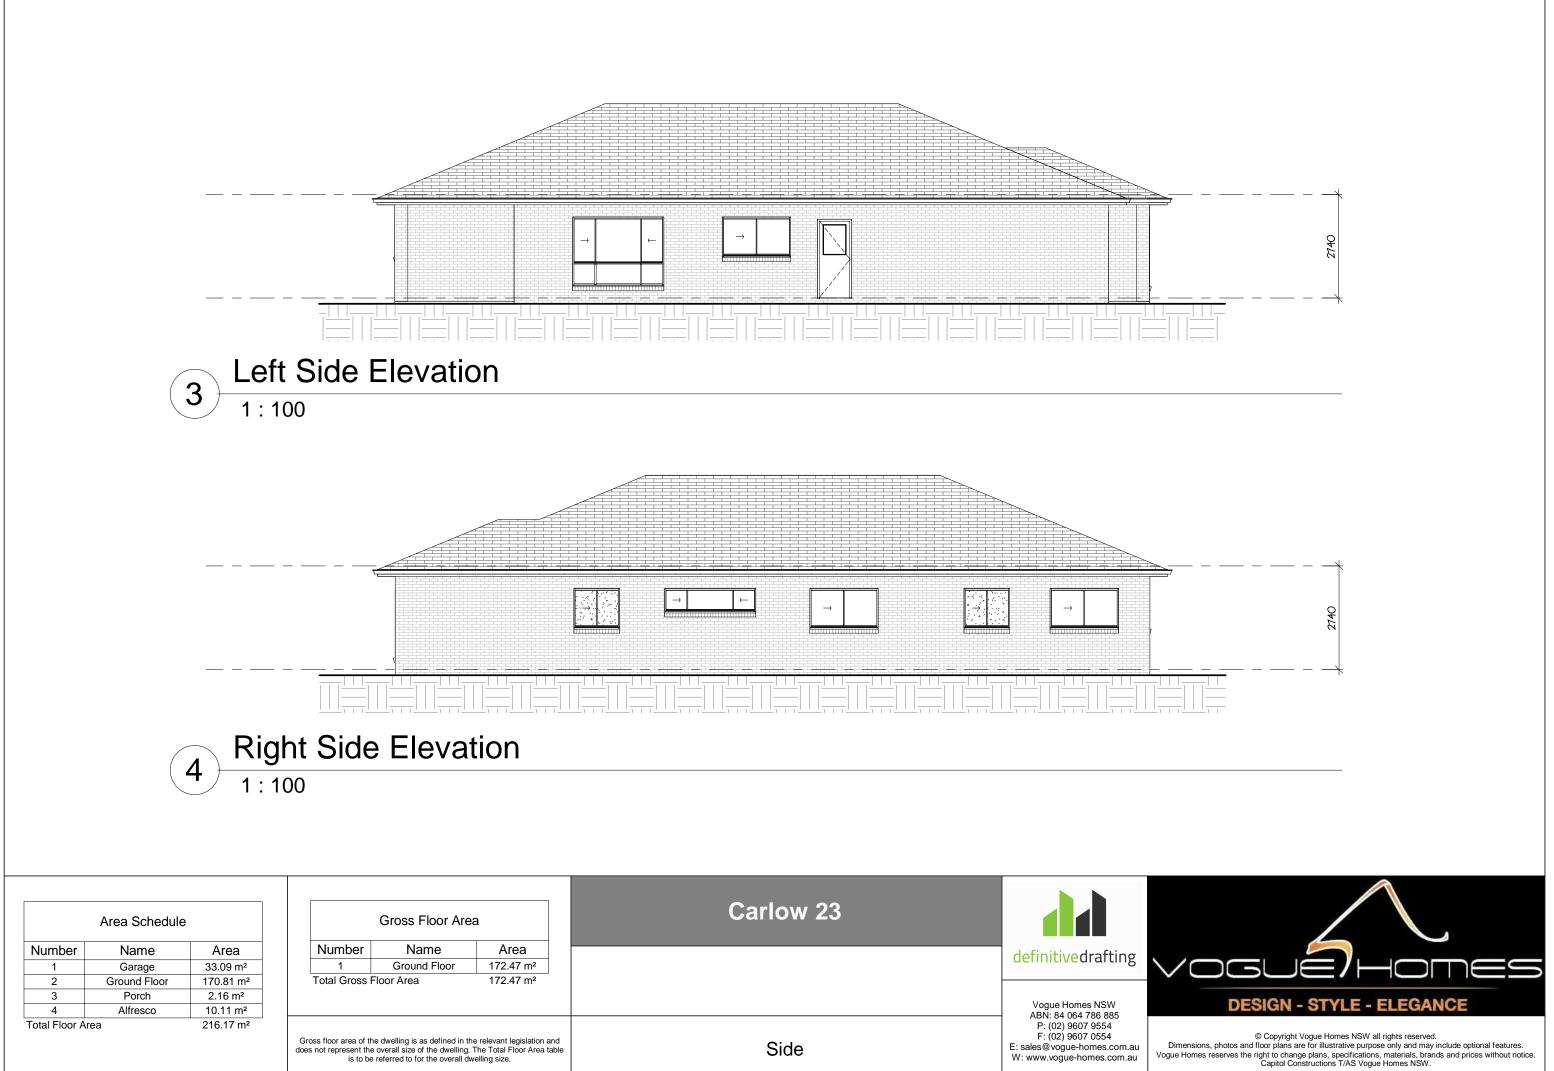

|                  | Area Schedule | •                     | Gross Floor Area       |                                                                                              |                            | Carlow 23    |                                                                                                    |
|------------------|---------------|-----------------------|------------------------|----------------------------------------------------------------------------------------------|----------------------------|--------------|----------------------------------------------------------------------------------------------------|
| Number           | Name          | Area                  | Number                 | Name                                                                                         | Area                       |              | definitivedrafting                                                                                 |
| 1                | Garage        | 33.09 m <sup>2</sup>  | 1                      | Ground Floor                                                                                 | 172.47 m <sup>2</sup>      |              | demnitivedrarting                                                                                  |
| 2                | Ground Floor  | 170.81 m <sup>2</sup> | Total Gross F          | loor Area                                                                                    | 172.47 m <sup>2</sup>      |              |                                                                                                    |
| 3                | Porch         | 2.16 m <sup>2</sup>   |                        |                                                                                              |                            |              |                                                                                                    |
| 4                | Alfresco      | 10.11 m <sup>2</sup>  |                        |                                                                                              |                            |              | Vogue Homes NSW<br>ABN: 84 064 786 885                                                             |
| Total Floor Area |               | 216.17 m <sup>2</sup> | does not represent the | e dwelling is as defined in the overall size of the dwelling, referred to for the overall dv | The Total Floor Area table | Ground Floor | P: (02) 9607 9554<br>F: (02) 9607 0554<br>E: sales@vogue-homes.com.au<br>W: www.vogue-homes.com.au |