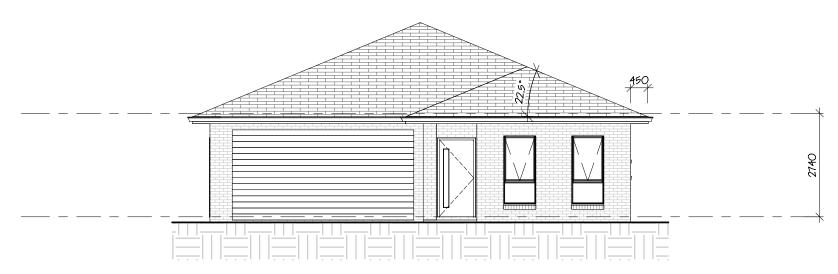

Capitol Constructions T/AS Vogue Homes NSW.

Front Elevation

1:100

Rear Elevation

1:100

| Area Schedule    |              |                       |
|------------------|--------------|-----------------------|
| Number           | Name         | Area                  |
| 1                | Garage       | 34.24 m²              |
| 2                | Ground Floor | 177.45 m²             |
| 3                | Porch        | 2.16 m <sup>2</sup>   |
| 4                | Alfresco     | 10.11 m <sup>2</sup>  |
| Total Floor Area |              | 223.97 m <sup>2</sup> |

## Carlow 24

Front & Rear

Vogue Homes NSW
ABN: 84 064 786 885
P: (02) 9607 9554
F: (02) 9607 0554
E: sales@vogue-homes.com.au
W: www.vogue-homes.com.au

© Copyright Vogue Homes NSW all rights reserved.

Dimensions, photos and floor plans are for illustrative purpose only and may include optional features.