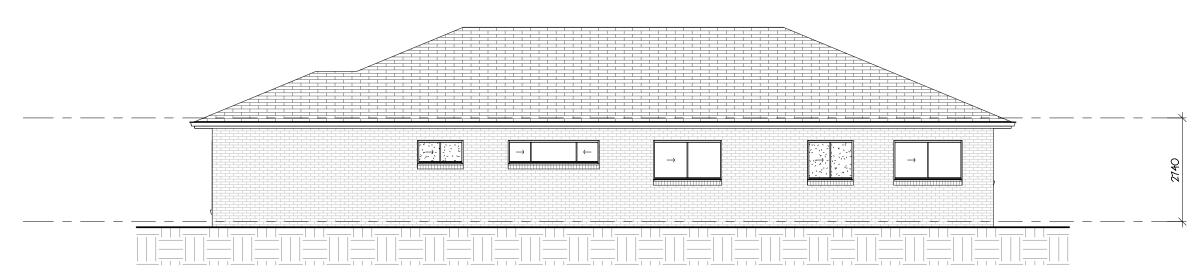

## Right Side Elevation

1:100

| Area Schedule    |              |                       |
|------------------|--------------|-----------------------|
| Number           | Name         | Area                  |
| 1                | Garage       | 34.24 m²              |
| 2                | Ground Floor | 177.45 m²             |
| 3                | Porch        | 2.16 m <sup>2</sup>   |
| 4                | Alfresco     | 10.11 m <sup>2</sup>  |
| Total Floor Area |              | 223.97 m <sup>2</sup> |