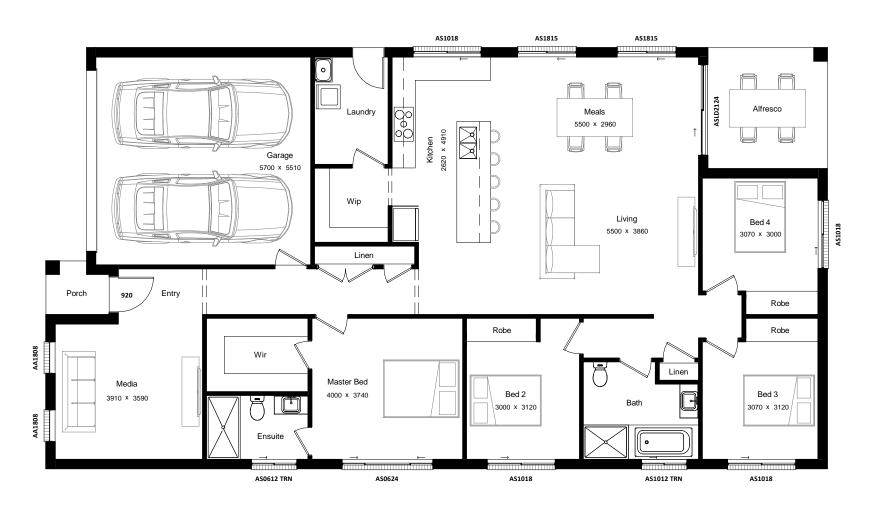

| Area Schedule    |              |                     |
|------------------|--------------|---------------------|
| Number           | Name         | Area                |
| 1                | Garage       | 34.24 m²            |
| 2                | Ground Floor | 177.45 m²           |
| 3                | Porch        | 2.16 m <sup>2</sup> |
| 4                | Alfresco     | 10.11 m²            |
| Total Floor Area |              | 223.97 m²           |

|                        | Gross Floor Are | a         |
|------------------------|-----------------|-----------|
| Number                 | Name            | Area      |
| 1                      | Ground Floor    | 179.93 m² |
| Total Gross Floor Area |                 | 179.93 m² |

Gross floor area of the dwelling is as defined in the relevant legislation and does not represent the overall size of the dwelling. The Total Floor Area table is to be referred to for the overall dwelling size.

## Carlow 24

**Ground Floor** 

© Copyright Vogue Homes NSW all rights reserved.

Dimensions, photos and floor plans are for illustrative purpose only and may include optional features.

Vogue Homes reserves the right to change plans, specifications, materials, brands and prices without notice.