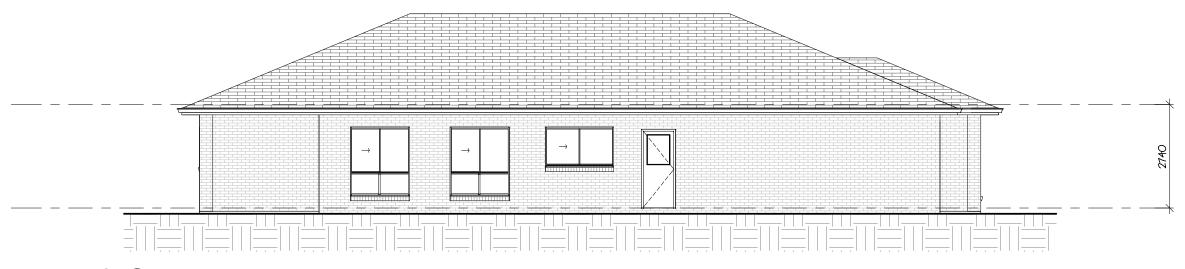

Capitol Constructions T/AS Vogue Homes NSW.

Front Elevation

1:100

Rear Elevation

1:100

| Area Schedule    |              |                       |
|------------------|--------------|-----------------------|
| Number           | Name         | Area                  |
| 1                | Garage       | 34.24 m²              |
| 2                | Ground Floor | 177.45 m²             |
| 3                | Porch        | 2.16 m <sup>2</sup>   |
| 4                | Alfresco     | 10.11 m <sup>2</sup>  |
| Total Floor Area |              | 223.97 m <sup>2</sup> |