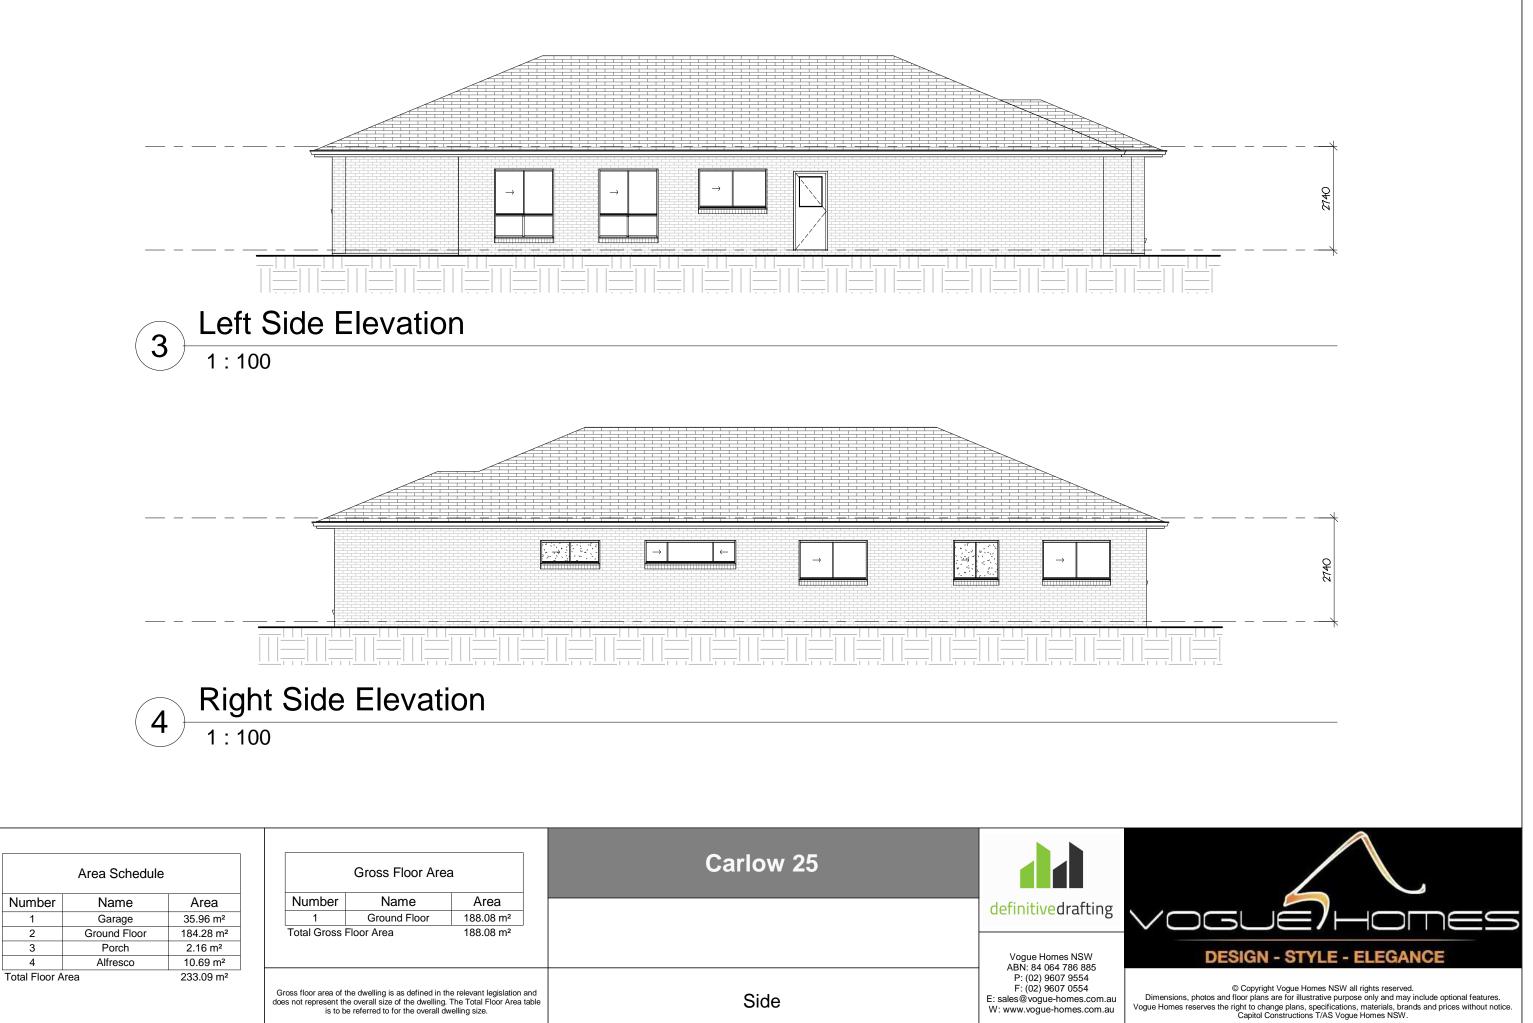

|              | Vogue Homes NSW<br>ABN: 84 064 786 885                                                             |
| Total Floor Area |               | 233.09 m <sup>2</sup> | does not represent the |              | the relevant legislation and<br>9. The Total Floor Area table<br>dwelling size. | Ground Floor | P: (02) 9607 9554<br>F: (02) 9607 0554<br>E: sales@vogue-homes.com.au<br>W: www.vogue-homes.com.au |





Front & Rear

E: sales@vogue-homes.com.au W: www.vogue-homes.com.au © Copyright Vogue Homes NSW all rights reserved. Dimensions, photos and floor plans are for illustrative purpose only and may include optional features. Vogue Homes reserves the right to change plans, specifications, materials, brands and prices without notice. Capitol Constructions T/AS Vogue Homes NSW.



Number

W: www.vogue-homes.com.au