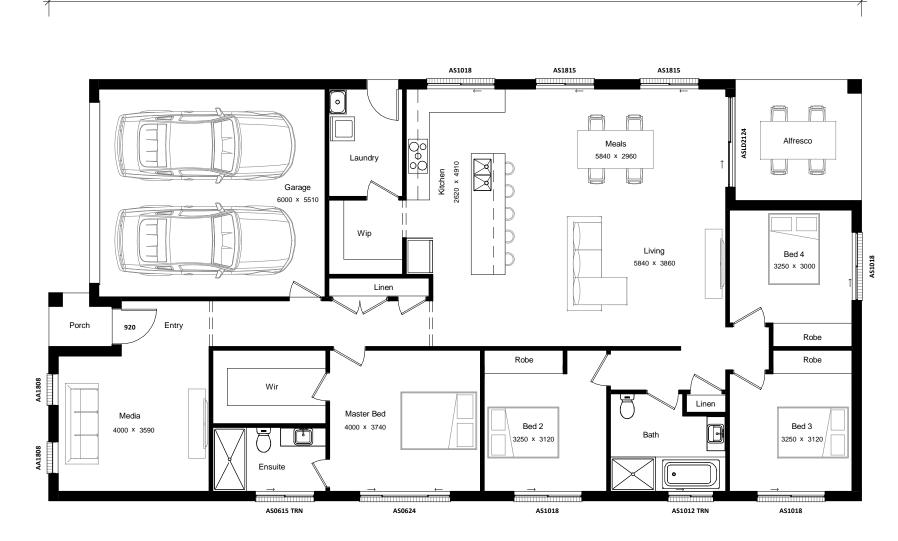

21.49 m

|                  | Area Schedule | •                     | Gross Floor Area       |              |                                                                                 | Carlow 25    |                                                                                                    |
|------------------|---------------|-----------------------|------------------------|--------------|---------------------------------------------------------------------------------|--------------|----------------------------------------------------------------------------------------------------|
| Number           | Name          | Area                  | Number                 | Name         | Area                                                                            |              | definitivedrafting                                                                                 |
| 1                | Garage        | 35.96 m <sup>2</sup>  | 1                      | Ground Floor | 188.08 m <sup>2</sup>                                                           |              | demnitivedrarting                                                                                  |
| 2                | Ground Floor  | 184.28 m <sup>2</sup> | Total Gross F          | loor Area    | 188.08 m <sup>2</sup>                                                           |              |                                                                                                    |
| 3                | Porch         | 2.16 m <sup>2</sup>   |                        |              |                                                                                 |              |                                                                                                    |
| 4                | Alfresco      | 10.69 m <sup>2</sup>  |                        |              |                                                                                 |              | Vogue Homes NSW<br>ABN: 84 064 786 885                                                             |
| Total Floor Area |               | 233.09 m <sup>2</sup> | does not represent the |              | the relevant legislation and<br>9. The Total Floor Area table<br>dwelling size. | Ground Floor | P: (02) 9607 9554<br>F: (02) 9607 0554<br>E: sales@vogue-homes.com.au<br>W: www.vogue-homes.com.au |