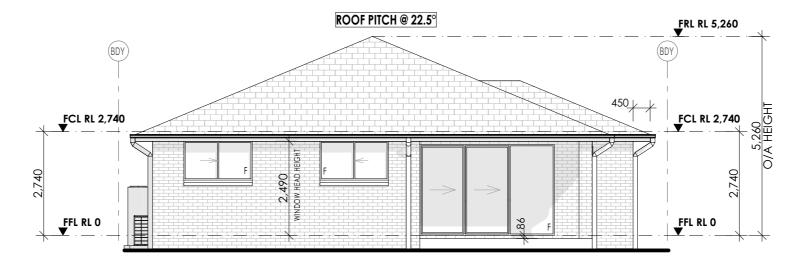

# 1 Front Elevation Scale1:100

# 3 Rear Elevation Scale1:100

BDAA 6713

THIS DRAWING IS PRELIMINARY AND SUBJECT TO FINAL CONTOUR SURVEY VOGUE HOMES RESERVES THE RIGHT TO CHANGE DESIGN

COPYRIGHT: This Design is exclusive property of Vogue Homes and must not be used, reproduced or copied wholly in anyway without permission