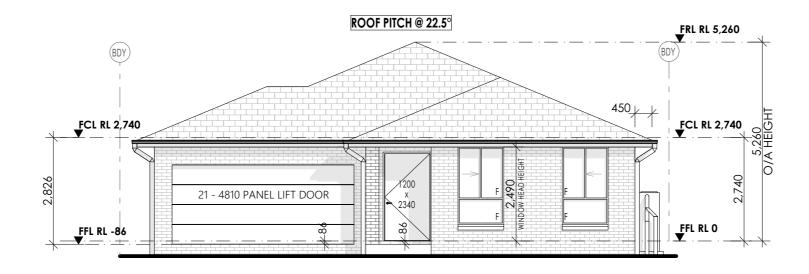

# 1 Front Elevation Scale1:100

## LODGEMENT: CDC - GREENFIELD CODE COUNCIL: TBA

DATE:

20/03/2023

DP No: DESIGN: CATALINA 29 CLIENT NAMES : VOGUE HOMES

DRAWING TITLE : Elevations SITE ADDRESS : TBA

DRWG No: 03 VERSION No: SP3

KP V22-100

Scale: 1:100