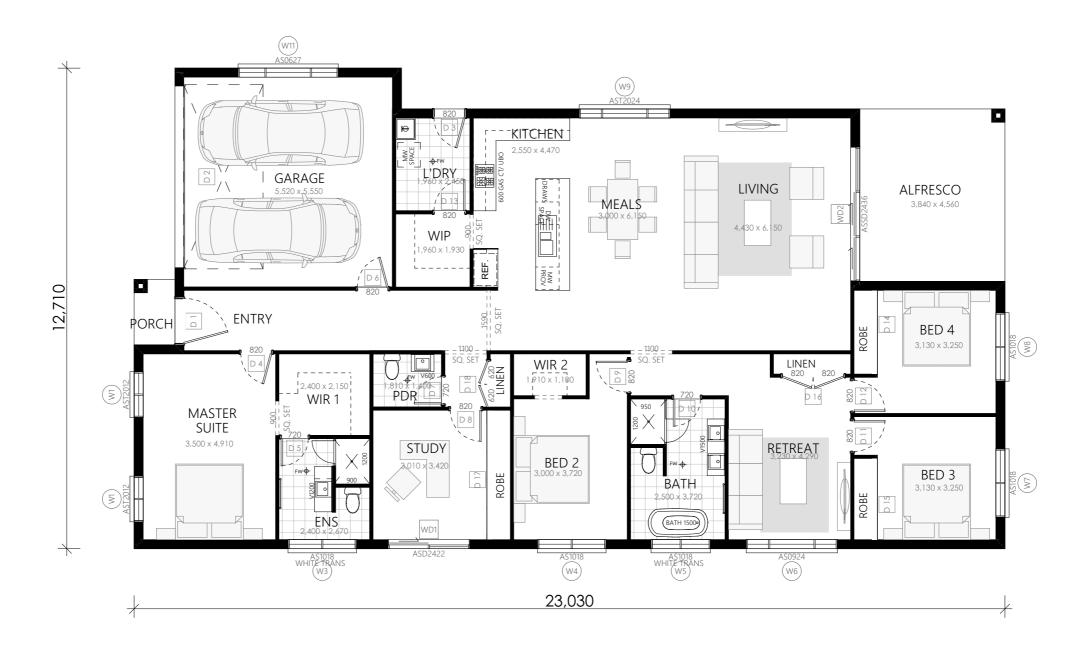

# **Brochure Plan GF**

Scale1:100

E info@karaplan.com.au P 0430 510 327 W www.karaplan.com.au ABN 66 602 010 659

BDAA 6713

COPYRIGHT: This Design and the Associated documents ar information are subject to Copyright Laws and mus not be used, Reproduced or Copied wholly or in part with out written consent from the Author

CATALINA 29 DATE:

DRAWING TITLE : Ground Floor Plan DP No: SITE ADDRESS : TBA

CLIENT NAMES : VOGUE HOMES

KP V22-100 DRWG No: 02

> VERSION No: SP3 Scale: 1:100