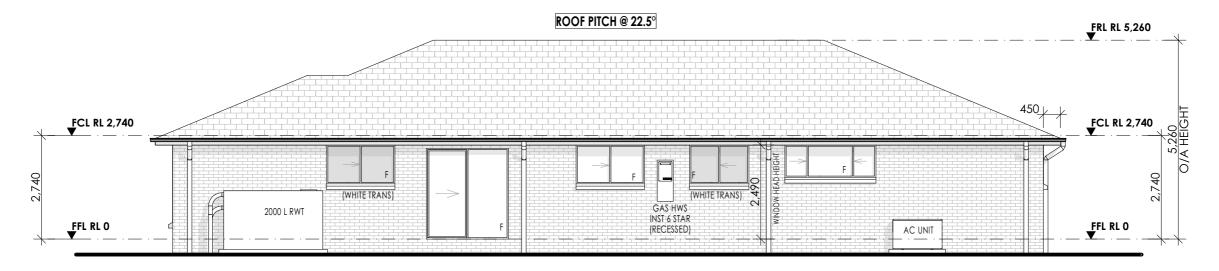

# 3 Rear Elevation Scale1:100

BDAA 6713

THIS DRAWING IS PRELIMINARY AND SUBJECT TO FINAL CONTOUR SURVEY VOGUE HOMES RESERVES THE RIGHT TO CHANGE DESIGN

COPYRIGHT: This Design is exclusive property of Vogue Homes and must not be used, reproduced or copied wholly in anyway without permission