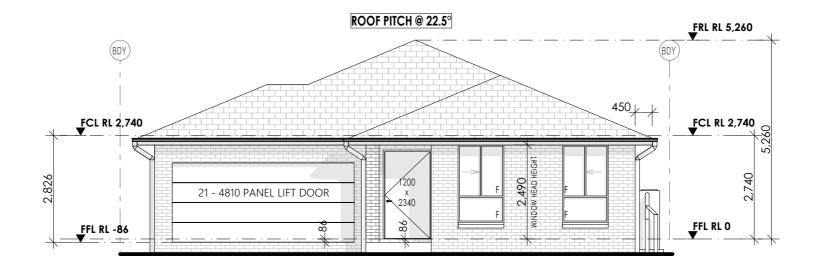

# 1 Front Elevation Scale1:100

# 3 Rear Elevation Scale1:100

BDAA 6713

THIS DRAWING IS PRELIMINARY AND SUBJECT TO FINAL CONTOUR SURVEY VOGUE HOMES RESERVES THE RIGHT TO CHANGE DESIGN

COPYRIGHT: This Design is exclusive property of Vogue Homes and must not be used, reproduced or copied wholly in anyway without permission

NORTH POINT: LODGEMENT: CDC - GREENFIELD CODE

COUNCIL:

TBA DESIGN:

CATALINA 30 DATE:

20/03/2023

Elevations DP No:

SITE ADDRESS : TBA

DRAWING TITLE :

CLIENT NAMES : VOGUE HOMES

03 VERSION No:

DRWG No:

KP V22-100

SP6 Scale: 1:100

2 Side Elevation Scale1:100

### 4 Side Elevation Scale1:100