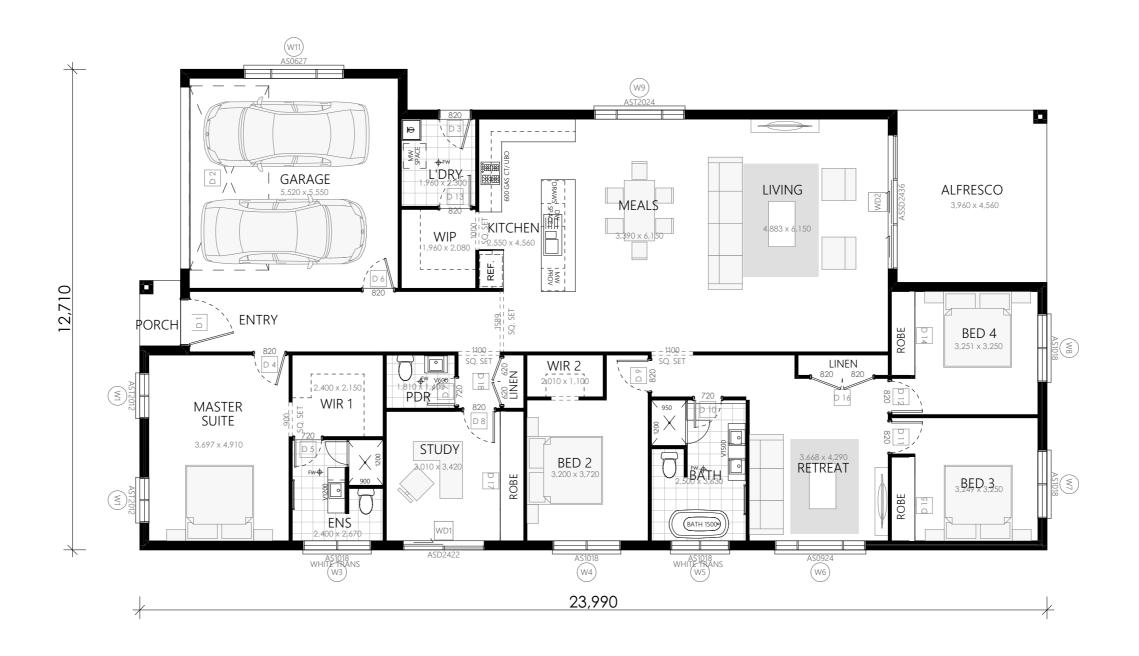

## **Brochure Plan GF**

Scale1:100

E info@karaplan.com.au P 0430 510 327 W www.karaplan.com.au ABN 66 602 010 659

BDAA 6713

COPYRIGHT:

This Design and the Associated documents ar information are subject to Copyright Laws and must not be used, Reproduced or Copied wholly or in

| HOUSE AREA                    |                              |
|-------------------------------|------------------------------|
| Itemised Floor Areas:         | Totals:                      |
| . Alfresco                    | 18.06                        |
| . Garage                      | 33.55                        |
| . Ground Floor                | 227.13                       |
| . Porch                       | 1.87                         |
|                               | 280.61 m <sup>2</sup> (30Sq) |
| GFA: (EXCL. CAR SPACE/ACCESS) | 225.35m <sup>2</sup>         |

#### GENERAL NOTES:

1. DO NOT SCALE FROM DRAWING

2. ALL DIMENSIONS TO BE CHECKED ON SITE 3. DISCREPANCIES TO BE REPORTED TO THE AUTHOR

4. DIMENSIONS TAKE PREFERENCE

5. BOUNDARIES TO BE VERIFIED BY SURVEYOR. 6. OTHER CONSULTANT DRAWINGS TAKE PREFERENCE. 7. DRAINAGE TO COUNCIL'S REQUIREMENTS AND AS 3500

| LODGEMENT:            |
|-----------------------|
| CDC - GREENFIELD CODE |
| COUNCIL:              |
| TBA                   |
| DESIGN:               |

DATE:

CATALINA 30

DRAWING TITLE : Ground Floor Plan DP No: SITE ADDRESS : TBA CLIENT NAMES : VOGUE HOMES

KP V22-100 DRWG No: 02

VERSION No: SP6 Scale: 1:100