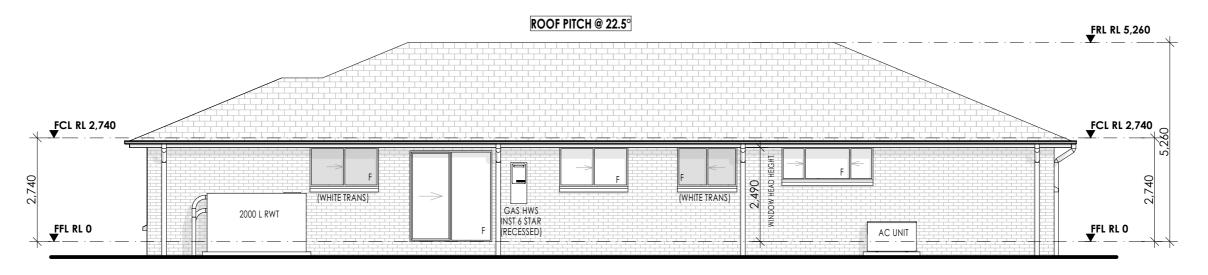

CLIENT NAMES : VOGUE HOMES

03 VERSION No:

DRWG No:

KP V22-100

SP6 Scale: 1:100

2 Side Elevation Scale1:100

### 4 Side Elevation Scale1:100