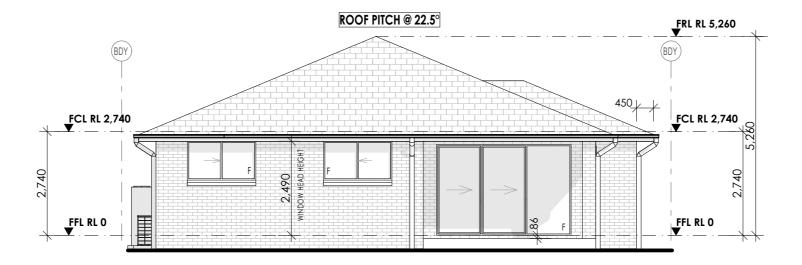

RIGHT:

This Design is exclusive property of Vogue Homes and must not be used, reproduced or copied wholly in anyway without permission

#### GENERAL NOTES:

1. DO NOT SCALE FROM DRAWING

2. ALL DIMENSIONS TO BE CHECKED ON SITE 3. DISCREPANCIES TO BE REPORTED TO THE AUTHOR

4. DIMENSIONS TAKE PREFERENCE

5. BOUNDARIES TO BE VERIFIED BY SURVEYOR. 6. OTHER CONSULTANT DRAWINGS TAKE PREFERENCE. 7. DRAINAGE TO COUNCIL'S REQUIREMENTS AND AS 3500



| LODGEMENT:            |
|-----------------------|
| CDC - GREENFIELD CODE |
| COUNCIL:              |
| TBA                   |
| DESIGN:               |

DATE:

CATALINA 30

DRAWING TITLE : Ground Floor Plan DP No: SITE ADDRESS : TBA CLIENT NAMES : VOGUE HOMES

KP V22-100 DRWG No: 02

VERSION No: SP6 Scale: 1:100



# 1 Front Elevation Scale1:100



# 3 Rear Elevation Scale1:100



BDAA 6713



THIS DRAWING IS PRELIMINARY AND SUBJECT TO FINAL CONTOUR SURVEY VOGUE HOMES RESERVES THE RIGHT TO CHANGE DESIGN

COPYRIGHT: This Design is exclusive property of Vogue Homes and must not be used, reproduced or copied wholly in anyway without permission

### GENERAL NOTES:

- 1. DO NOT SCALE FROM DRAWING
- 2. ALL DIMENSIONS TO BE CHECKED ON SITE 3. DISCREPANCIES TO BE REPORTED TO THE AUTHOR
- 4. DIMENSIONS TAKE PREFERENCE
- 5. BOUNDARIES TO BE VERIFIED BY SURVEYOR.
  6. OTHER CONSULTANT DRAWINGS TAKE PREFERENCE.
  7. DRAINAGE TO COUNCIL'S REQUIREMENTS AND AS 3500

NORTH POINT: LODGEMENT: CDC - GREENFIELD CODE

COUNCIL:

TBA DESIGN:

CATALINA 30 DATE:

20/03/2023

Elevations DP No:

SITE ADDRESS : TBA

DRAWING TITLE :

CLIENT NAMES : VOGUE HOMES