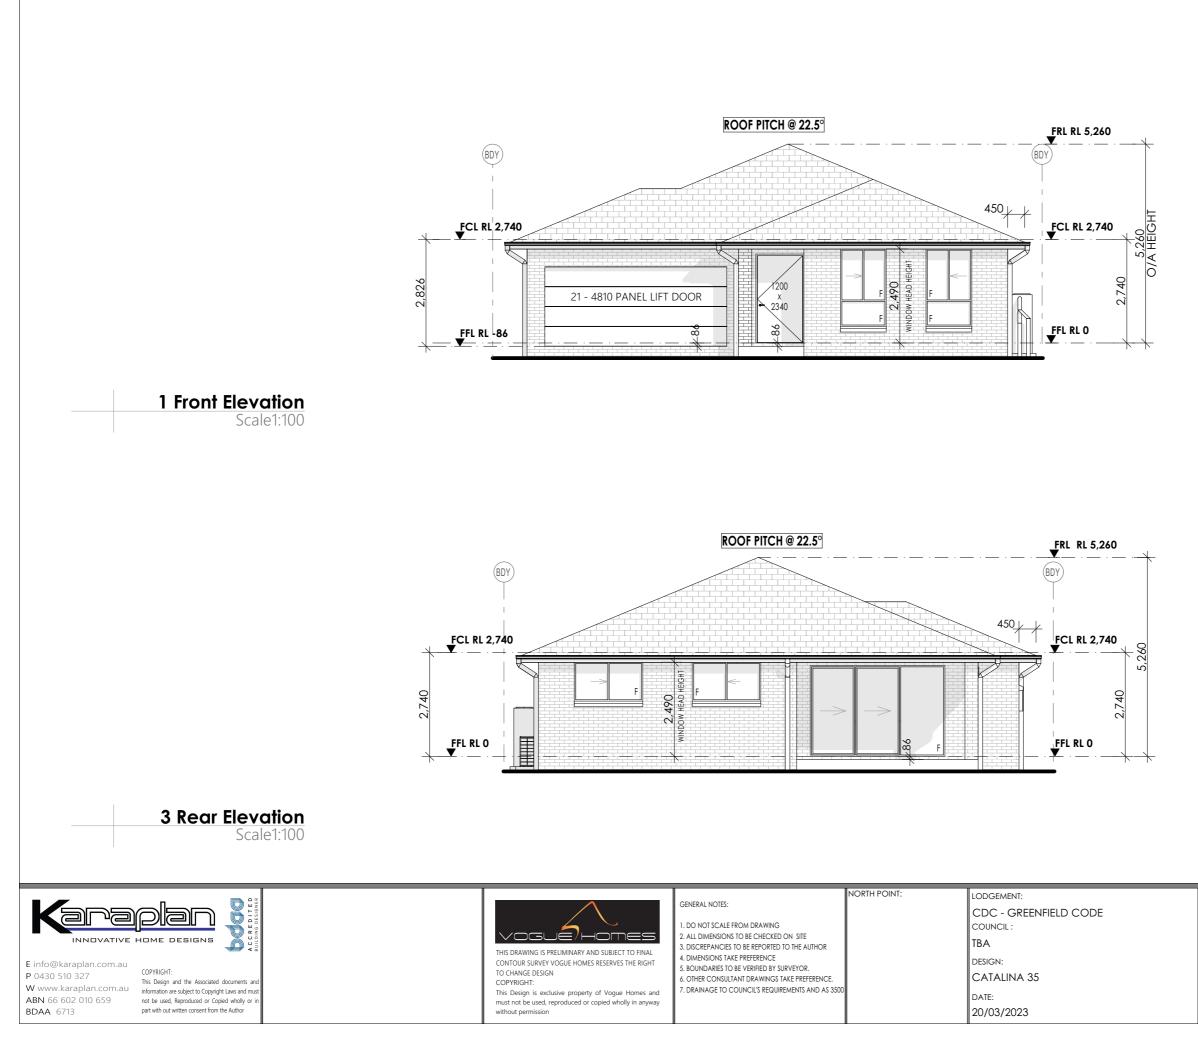

## Elevations

| DRAWING TITLE :               | JOB No:            |
|-------------------------------|--------------------|
| Ground Floor Plan             | KP V22-100         |
| DP No:                        | DRWG No:           |
| -                             | 02                 |
| site address :<br>TBA         | VERSION NO:<br>SP3 |
| CLIENT NAMES :<br>VOGUE HOMES | Scale:<br>1:100    |