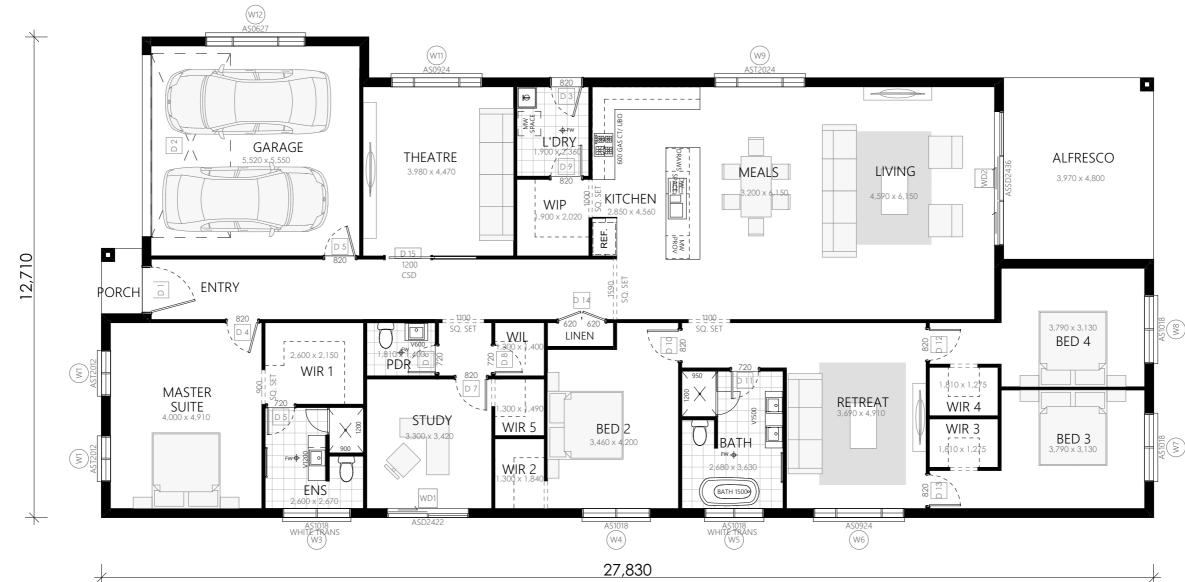

## Brochure Plan GF

Scale1:100



## Elevations

| DRAWING TITLE :               | JOB No:            |
|-------------------------------|--------------------|
| Ground Floor Plan             | KP V22-100         |
| DP No:                        | DRWG No:           |
| -                             | 02                 |
| site address :<br>TBA         | VERSION NO:<br>SP3 |
| CLIENT NAMES :<br>VOGUE HOMES | Scale:<br>1:100    |



| DRAWING TITLE :       | JOB No:            |
|-----------------------|--------------------|
| Elevations            | KP V22-100         |
| DP No:                | DRWG No:           |
| -                     | 03                 |
|                       |                    |
| SITE ADDRESS :        | VERSION No:        |
| site address :<br>TBA | VERSI