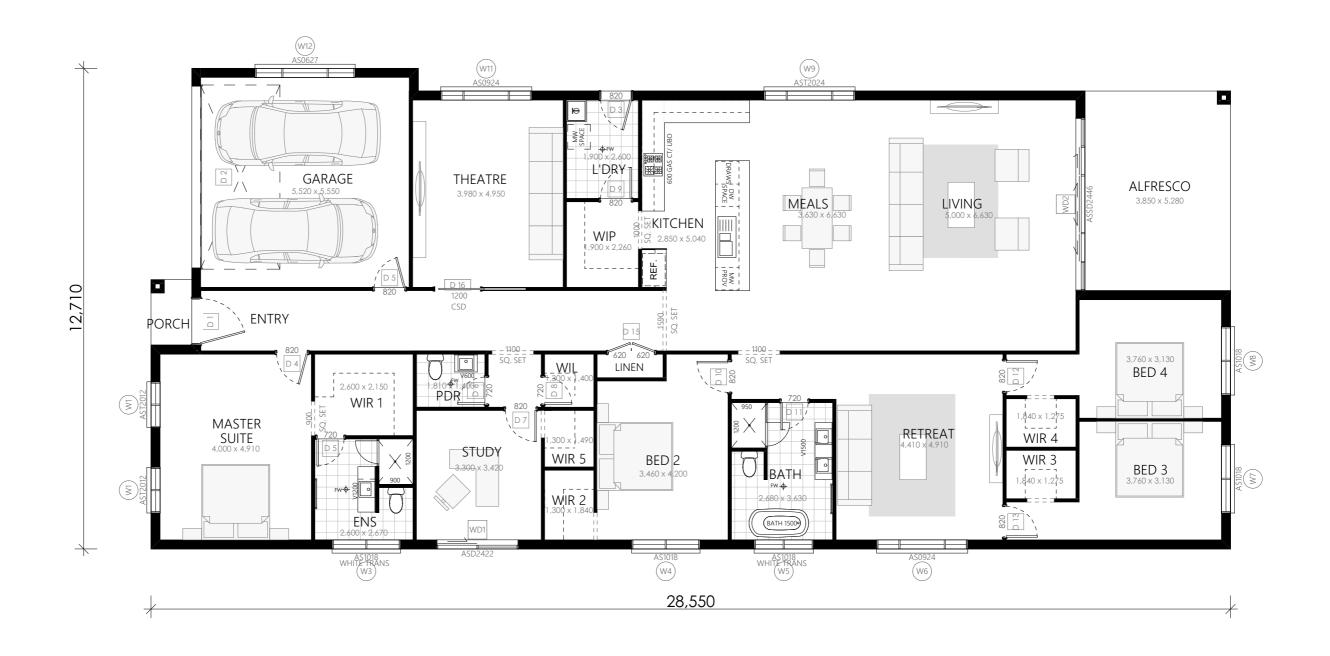

# **Brochure Plan GF**

Scale1:100

E info@karaplan.com.au P 0430 510 327 W www.karaplan.com.au ABN 66 602 010 659

BDAA 6713

COPYRIGHT: This Design and the Associated documents a information are subject to Copyright Laws and mu

HOUSE AREA Itemised Floor Areas: Totals: . Alfresco . Garage . Ground Floor 33.44 **343.95 m²**(37Sq) GFA: (EXCL. CAR SPACE/ACCESS) 284.23m<sup>2</sup> not be used. Reproduced or Copied wholly or i part with out written consent from the Author

## LODGEMENT: CDC - GREENFIELD CODE COUNCIL: TBA DESIGN:

DATE:

CATALINA 37

20/03/2023

DRAWING TITLE : Ground Floor Plan

DP No:

SITE ADDRESS : TBA

CLIENT NAMES : VOGUE HOMES

KP V22-100 DRWG No: 02

VERSION No: SP3

Scale: 1:100