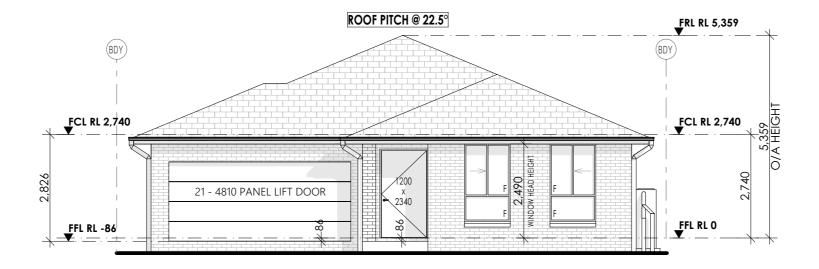

## 1 Front Elevation Scale1:100

KP V22-100

DRWG No:

VERSION No:

03

SP3

Scale:

1:100