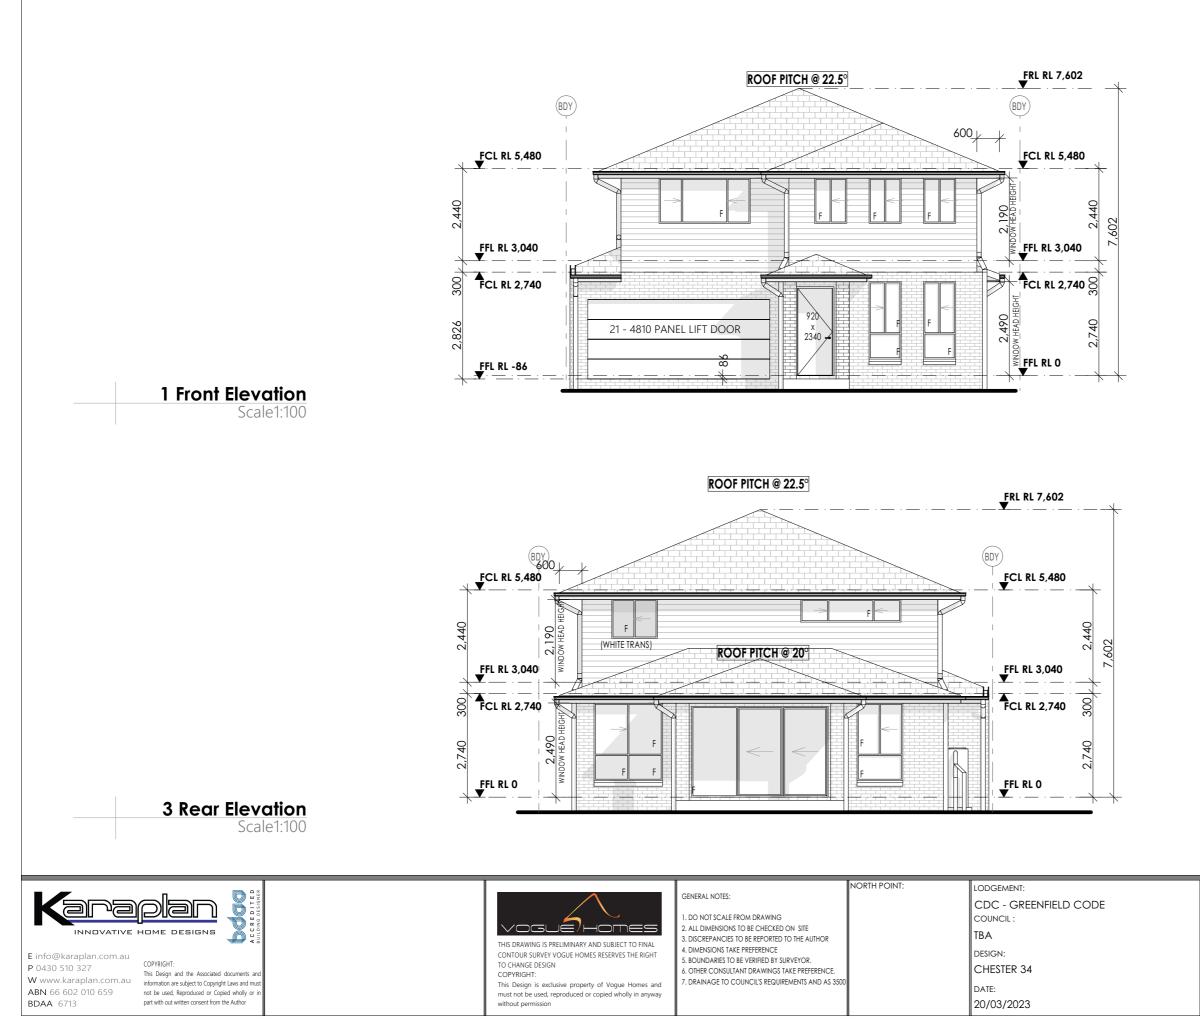

| DRAWING TITLE :       | JOB No:            |
|-----------------------|--------------------|
| Elevations            | KP V22-104         |
| DP No:                | DRWG No:           |
| -                     | 03                 |
|                       |                    |
| SITE ADDRESS :        | VERSION No:        |
| site address :<br>TBA | VERSION NO:<br>SP5 |
|                       |                    |