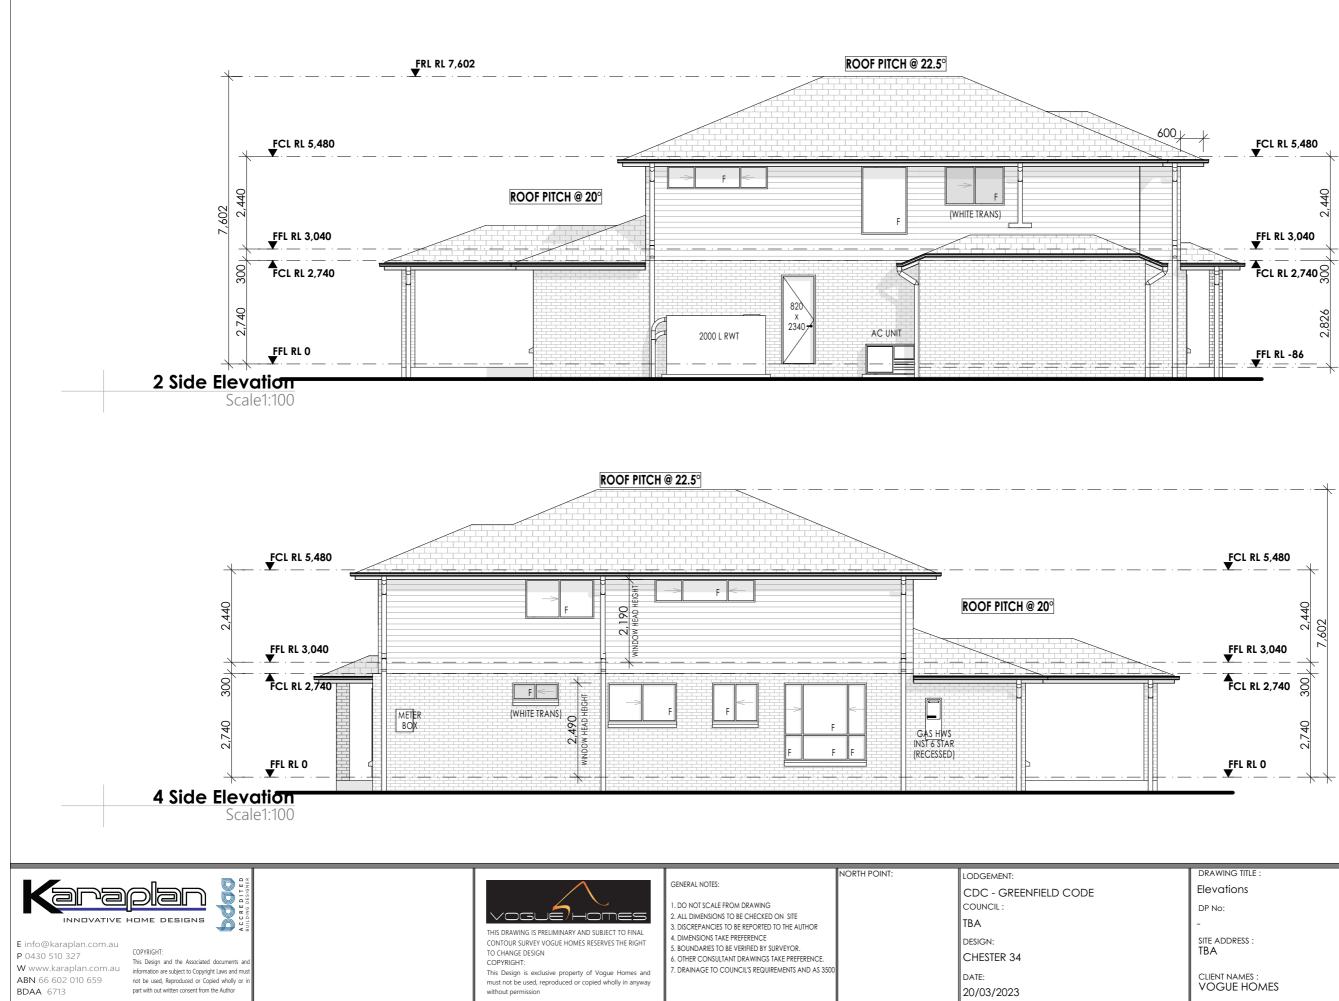

| DRAWING TITLE :               | JOB No:     |
|-------------------------------|-------------|
| Elevations                    | KP V22-104  |
| DP No:                        | DRWG No:    |
| -                             | 04          |
| site address :<br>TBA         | VERSION No: |
|                               | SP5         |
| client names :<br>VOGUE HOMES | Scale:      |
|                               | 1:100       |