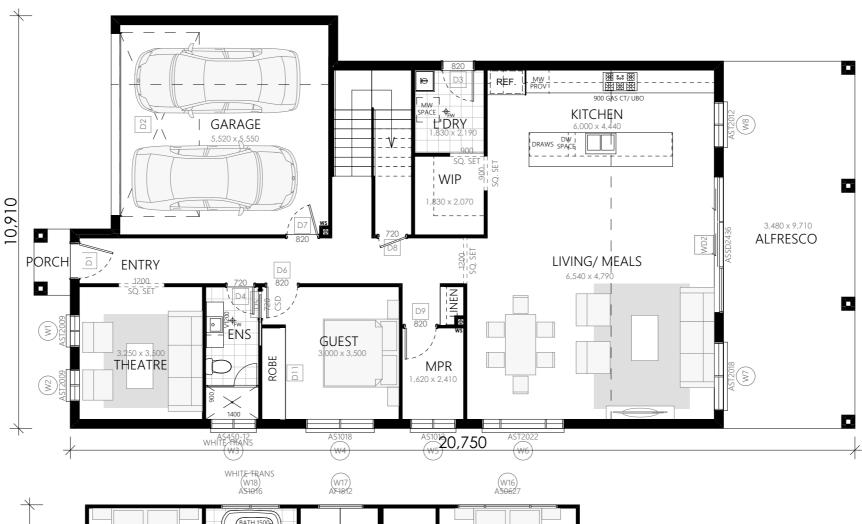

| HOUSE AREA                    |                         |
|-------------------------------|-------------------------|
| Itemised Floor Areas:         | Totals:                 |
| . Alfresco                    | 33.79                   |
| . First Floor                 | 128.36                  |
| . Garage                      | 33.58                   |
| . Ground Floor                | 136.50                  |
| . Porch                       | 1.68                    |
|                               | <b>333.91 m²</b> (36Sq) |
| GFA: (EXCL. CAR SPACE/ACCESS) | 256.26m <sup>2</sup>    |

Scale1:100

**Brochure Plan FF** 

**Brochure Plan GF** 

Scale1:100

THIS DRAWING IS PRELIMINARY AND SUBJECT TO FINAL CONTOUR SURVEY VOGUE HOMES RESERVES THE RIGHT TO CHANGE DESIGN COPYRIGHT:

This Design is exclusive property of Vogue Homes and must not be used, reproduced or copied wholly in anyway without permission

LODGEMENT: CDC - GREENFIELD CODE COUNCIL: TBA

DESIGN:

20/03/2023

CHESTER 36 DATE:

DRAWING TITLE : Floor Plans DP No:

SITE ADDRESS : TBA

CLIENT NAMES : VOGUE HOMES

KP V22-1<u>04</u> DRWG No: 02