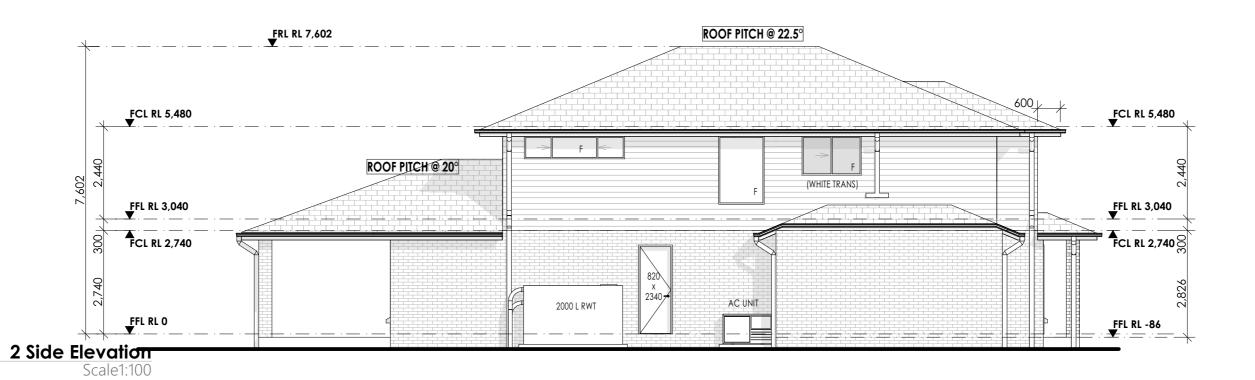

VERSION No: SP5

Scale: 1:100

1 Front Elevation Scale1:100

NORTH POINT:

**3 Rear Elevation** Scale1:100

BDAA 6713

THIS DRAWING IS PRELIMINARY AND SUBJECT TO FINAL CONTOUR SURVEY VOGUE HOMES RESERVES THE RIGHT TO CHANGE DESIGN COPYRIGHT:

LODGEMENT: CDC - GREENFIELD CODE COUNCIL: TBA DESIGN:

DATE:

20/03/2023

CHESTER 36

DRAWING TITLE : Elevations DP No: SITE ADDRESS : TBA CLIENT NAMES : VOGUE HOMES

KP V22-104 DRWG No: 03

VERSION No: SP5

Scale: 1:100