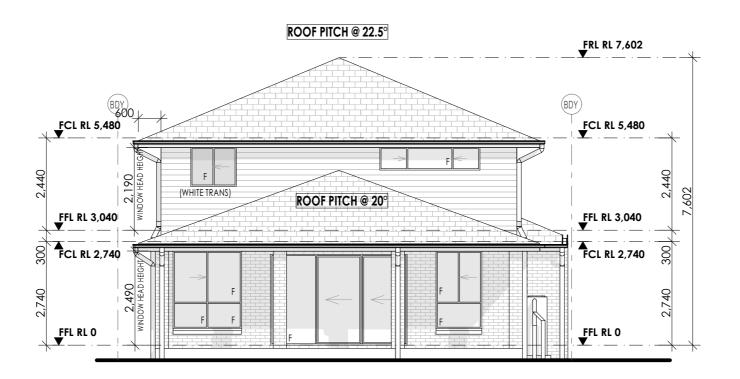

VERSION No: SP5

Scale: 1:100

1 Front Elevation Scale1:100

NORTH POINT:

**3 Rear Elevation** Scale1:100

BDAA 6713

THIS DRAWING IS PRELIMINARY AND SUBJECT TO FINAL CONTOUR SURVEY VOGUE HOMES RESERVES THE RIGHT TO CHANGE DESIGN COPYRIGHT:

LODGEMENT: CDC - GREENFIELD CODE COUNCIL: TBA DESIGN:

DATE:

20/03/2023

CHESTER 36

DRAWING TITLE : Elevations DP No: SITE ADDRESS : TBA CLIENT NAMES : VOGUE HOMES

KP V22-104 DRWG No: 03

VERSION No: SP5

Scale: 1:100