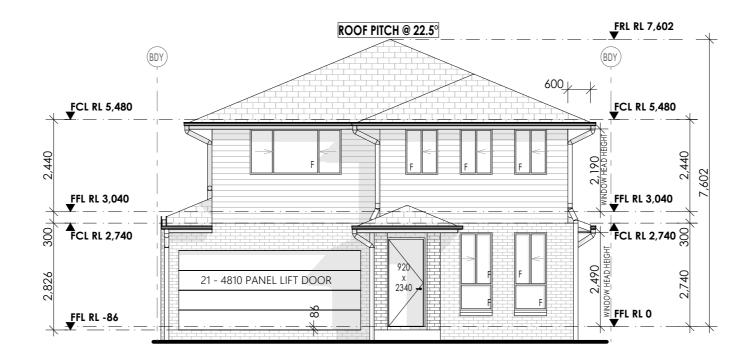

VERSION No: SP5

Scale: 1:100

1 Front Elevation Scale1:100

NORTH POINT:

**3 Rear Elevation** Scale1:100

BDAA 6713

THIS DRAWING IS PRELIMINARY AND SUBJECT TO FINAL CONTOUR SURVEY VOGUE HOMES RESERVES THE RIGHT TO CHANGE DESIGN COPYRIGHT:

LODGEMENT: CDC - GREENFIELD CODE COUNCIL: TBA DESIGN:

DATE:

20/03/2023

CHESTER 36

DRAWING TITLE : Elevations DP No: SITE ADDRESS : TBA CLIENT NAMES : VOGUE HOMES

KP V22-104 DRWG No: 03

VERSION No: SP5

Scale: 1:100