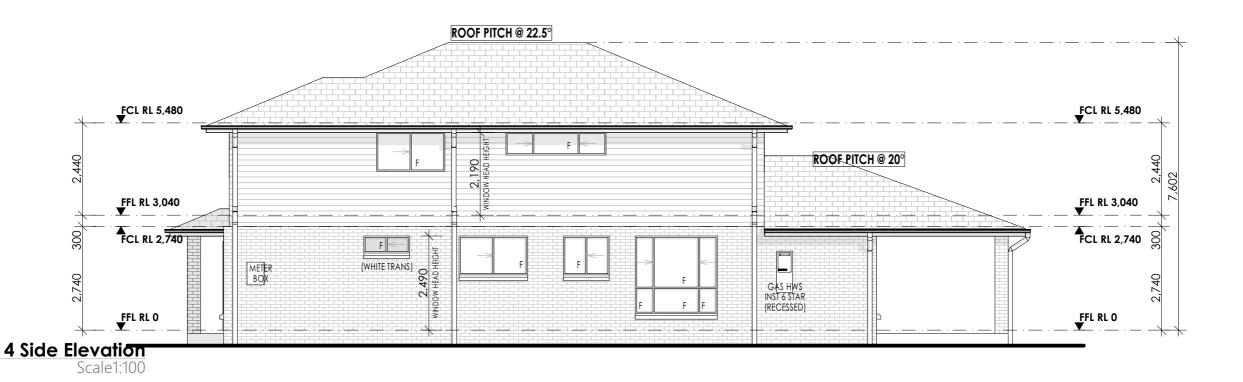

VERSION No: SP5

Scale: 1:100

1 Front Elevation Scale1:100

NORTH POINT:

**3 Rear Elevation** Scale1:100

BDAA 6713

THIS DRAWING IS PRELIMINARY AND SUBJECT TO FINAL CONTOUR SURVEY VOGUE HOMES RESERVES THE RIGHT TO CHANGE DESIGN COPYRIGHT:

LODGEMENT: CDC - GREENFIELD CODE COUNCIL: TBA DESIGN:

DATE:

20/03/2023

CHESTER 36

DRAWING TITLE : Elevations DP No: SITE ADDRESS : TBA CLIENT NAMES : VOGUE HOMES

KP V22-104 DRWG No: 03

VERSION No: SP5

Scale: 1:100