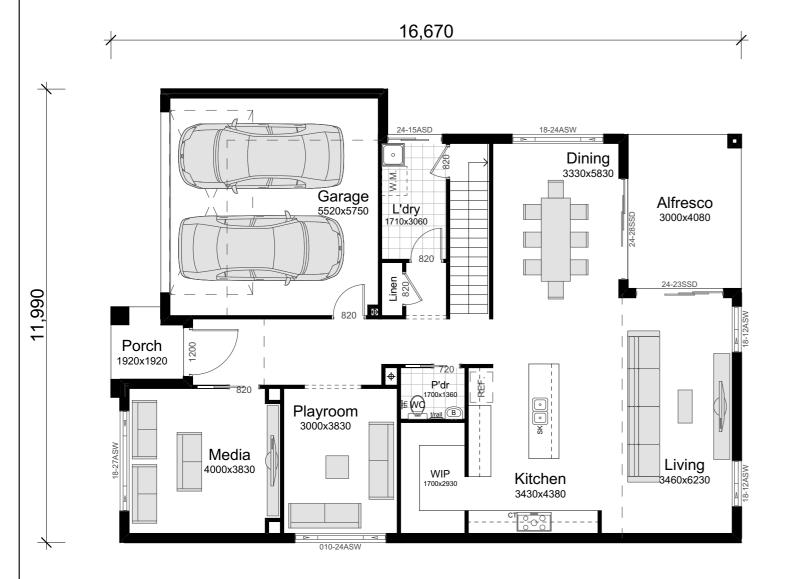

| HOUSE ARE                | AS                   |
|--------------------------|----------------------|
| Ground Living Area:      | 129.48m²             |
| First Floor Living Area: | 128.86m²             |
| Garage:                  | 34.87m²              |
| Porch:                   | 3.52m <sup>2</sup>   |
| Alfresco:                | 12.24m²              |
| Total Area:              | 308.97m²<br>33.22Sq  |
| CDC Gross Floor Area:    | 250.56m <sup>2</sup> |

## Brochure Plan

scale 1:100

| A JR Design & Drafting                                                                                                                                                                                                                                                                                                                                                                         | Issue | Amendment     | Date:    | North: |                                                                                                                                      | Proposed:                  | Drawing Title:                 | Revision: |
|------------------------------------------------------------------------------------------------------------------------------------------------------------------------------------------------------------------------------------------------------------------------------------------------------------------------------------------------------------------------------------------------|-------|---------------|----------|--------|--------------------------------------------------------------------------------------------------------------------------------------|----------------------------|--------------------------------|-----------|
| Residential Design & Drafting Services                                                                                                                                                                                                                                                                                                                                                         | Α     | Concept Plans | 22.06.21 |        |                                                                                                                                      | New Double Storey Dwelling | Brochure Plan                  | <i> </i>  |
| Phone: (02) 9757 - 4002 Fax: (02) 9757 - 4003                                                                                                                                                                                                                                                                                                                                                  |       |               |          | _      |                                                                                                                                      |                            |                                | Design:   |
| Email: jr.design.drafting@gmail.com<br>Address: Suite 304 No. 447 Victoria Street, Wetherill Park. NSW 2164                                                                                                                                                                                                                                                                                    |       |               |          | 1      |                                                                                                                                      | Location:                  | L.G.A                          | LEC       |
| <u>General Notes:</u> 1. All work to be carried out in accordance with the requirements of the Building Code of Australia and the relevant local authority.                                                                                                                                                                                                                                    |       |               |          |        | VOGUÉ/HOMES                                                                                                                          |                            |                                | VH Job    |
| <ol> <li>All timber training to be carried out to the requirements of Australian Sandards (as 1644) as a minimum.</li> <li>All reinforced concrete, steel beams including supports, and nominated beams including supports to Engineer's details.</li> <li>Structural Engineer to check detail and coeffit folicitizeds to nazare area with a height consist rate as 2000mm between</li> </ol> |       |               |          | -      |                                                                                                                                      | Client:                    | Facade: Otandard Date 22.00.24 | - TE      |
| horizontal supports.  5. All brickwork to be constructed in accordance with the requirements of the Building Code of Australia.  6. Control joints in brickwork to be provided in accordance with the requirements of the Building Code of Australia.                                                                                                                                          |       |               |          | _      | Copyright:  This plan is the exclusive property of Vogue Homes. and must not be used, reproduced or copied wholly in any way without |                            | Standard 22.06.21              | JR Job    |
| Doorway openings with inward opening doors to room containing tollets which are closer than 1200mm to the tollet<br>are to be fitted with<br>hinges to allow the door to be removed from the outside when the door is closed.                                                                                                                                                                  |       |               |          | 1      | permission                                                                                                                           | Vogue Homes                | Scale 1:100 Sheet 1 of 1       | VH0       |