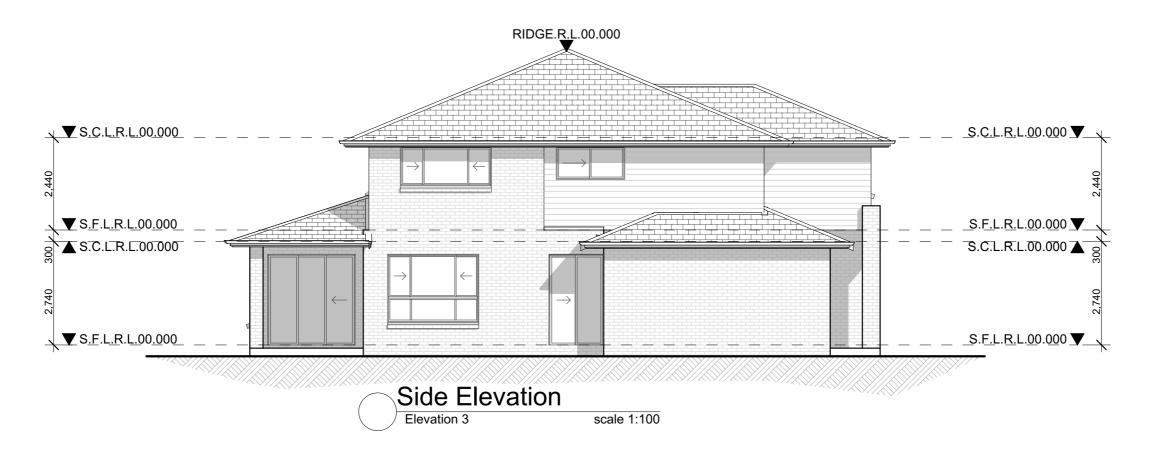

    16. Meter Box, Gas Meter to be confirmed with Builder on site.

    17. Downpipes to be confirmed with plumber on site.

Elevations

LEO 33 VH Job No: TBC

JR Job No:

VH0000

22.06.21

New Double Storey Dwelling

Location:

Vogue Homes

This plan is the exclusive property of Vogue Homes. and must not be used, reproduced or copied wholly in any way without permission