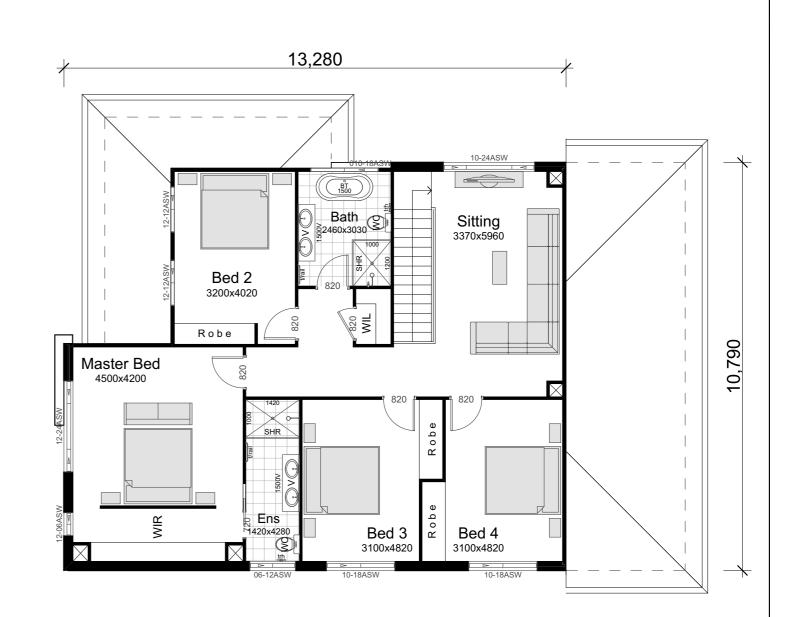

| HOUSE ARE                | AS                   |
|--------------------------|----------------------|
| Ground Living Area:      | 129.48m²             |
| First Floor Living Area: | 128.86m²             |
| Garage:                  | 34.87m²              |
| Porch:                   | 3.52m <sup>2</sup>   |
| Alfresco:                | 12.24m²              |
| Total Area:              | 308.97m²<br>33.22Sq  |
| CDC Gross Floor Area:    | 250.56m <sup>2</sup> |

## Brochure Plan

scale 1:100

| A JR Design & Drafting                                                                                                                                                                                                                                                                                                                                                                         | Issue | Amendment     | Date:    | North: |                                                                                                                                      | Proposed:                  | Drawing Title:                 | Revision: |
|------------------------------------------------------------------------------------------------------------------------------------------------------------------------------------------------------------------------------------------------------------------------------------------------------------------------------------------------------------------------------------------------|-------|---------------|----------|--------|--------------------------------------------------------------------------------------------------------------------------------------|----------------------------|--------------------------------|-----------|
| Residential Design & Drafting Services                                                                                                                                                                                                                                                                                                                                                         | Α     | Concept Plans | 22.06.21 |        |                                                                                                                                      | New Double Storey Dwelling | Brochure Plan                  | <i> </i>  |
| Phone: (02) 9757 - 4002 Fax: (02) 9757 - 4003                                                                                                                                                                                                                                                                                                                                                  |       |               |          | _      |                                                                                                                                      |                            |                                | Design:   |
| Email: jr.design.drafting@gmail.com<br>Address: Suite 304 No. 447 Victoria Street, Wetherill Park. NSW 2164                                                                                                                                                                                                                                                                                    |       |               |          | 1      |                                                                                                                                      | Location:                  | L.G.A                          | LEC       |
| <u>General Notes:</u> 1. All work to be carried out in accordance with the requirements of the Building Code of Australia and the relevant local authority.                                                                                                                                                                                                                                    |       |               |          |        | VOGUÉ/HOMES                                                                                                                          |                            |                                | VH Job    |
| <ol> <li>All timber training to be carried out to the requirements of Australian Sandards (as 1644) as a minimum.</li> <li>All reinforced concrete, steel beams including supports, and nominated beams including supports to Engineer's details.</li> <li>Structural Engineer to check detail and coeffit folicitizeds to nazare area with a height consist rate as 2000mm between</li> </ol> |       |               |          | -      |                                                                                                                                      | Client:                    | Facade: Otandard Date 22.00.24 | - TE      |
| horizontal supports.  5. All brickwork to be constructed in accordance with the requirements of the Building Code of Australia.  6. Control joints in brickwork to be provided in accordance with the requirements of the Building Code of Australia.                                                                                                                                          |       |               |          | _      | Copyright:  This plan is the exclusive property of Vogue Homes. and must not be used, reproduced or copied wholly in any way without |                            | Standard 22.06.21              | JR Job    |
| Doorway openings with inward opening doors to room containing tollets which are closer than 1200mm to the tollet<br>are to be fitted with<br>hinges to allow the door to be removed from the outside when the door is closed.                                                                                                                                                                  |       |               |          | 1      | permission                                                                                                                           | Vogue Homes                | Scale 1:100 Sheet 1 of 1       | VH0       |