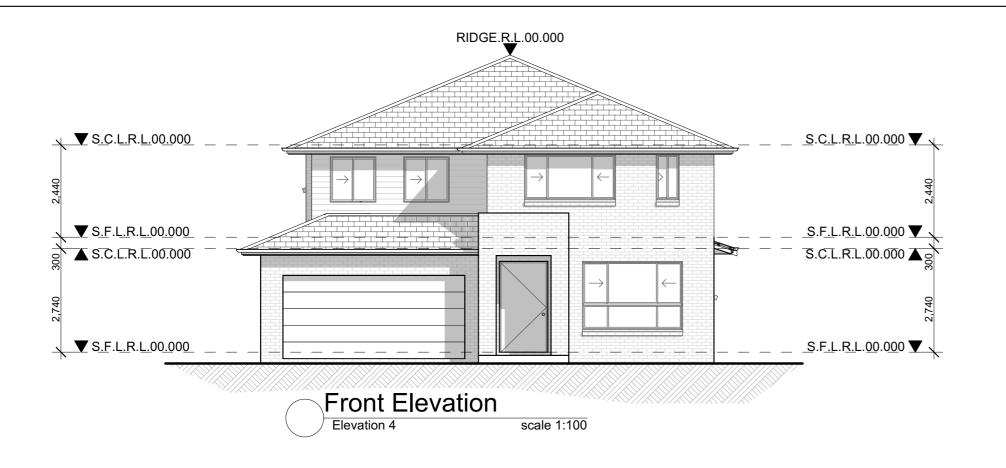

Elevation 1

    16. Meter Box, Gas Meter to be confirmed with Builder on site.

    17. Downpipes to be confirmed with plumber on site.

Issue Amendment Date: North: JR Design & Drafting 22.06.21 Elevations New Double Storey Dwelling Location: LEO 37 VH Job No: TBC Standard 22.06.21 JR Job No: This plan is the exclusive property of Vogue Homes. and must not be used, reproduced or copied wholly in any way without permission VH0000 Vogue Homes