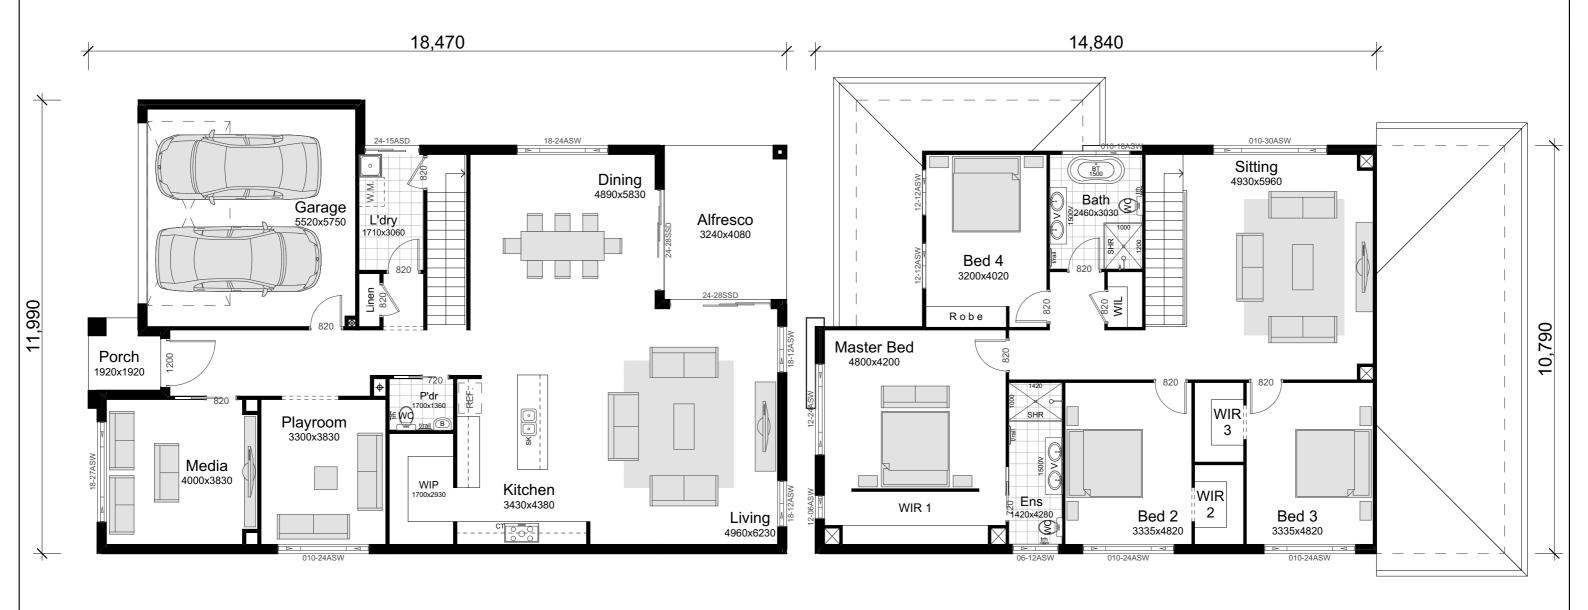

## Brochure Plan

scale 1:100

| R Design & Drafting                                                                                                                                                                                                                                                                                                                                            | Issue Amendment | Date: North: |                                                                                                                                      | Proposed:                  | Drawing Title:                   | Revision:         |
|----------------------------------------------------------------------------------------------------------------------------------------------------------------------------------------------------------------------------------------------------------------------------------------------------------------------------------------------------------------|-----------------|--------------|--------------------------------------------------------------------------------------------------------------------------------------|----------------------------|----------------------------------|-------------------|
| Residential Design & Drafting Services                                                                                                                                                                                                                                                                                                                         | A Concept Plans | 22.06.21     |                                                                                                                                      | New Double Storey Dwelling | Brochure Plan                    | A                 |
| Phone: (02) 9757 - 4002 Fax: (02) 9757 - 4003<br>Email: jr.design.drafting@gmail.com<br>Address: Suite 304 No. 447 Victoria Street, Wetherill Park. NSW 2164                                                                                                                                                                                                   |                 |              |                                                                                                                                      | Location:                  | L.G.A                            | Design:<br>LEO 37 |
| 1. All work to be carried out in accordance with the requirements of the Bulding Code of Australia and the relevant local authority. 2. All timber framing to be carried out to the requirements of Naziralian Standards (set 1684) as a minimum. 3. All timber framing to be carried out to the requirements of Australian Standards (set 1684) as a minimum. |                 |              | VOGUÉ/HOMES                                                                                                                          |                            |                                  | VH Job No:<br>TBC |
| 4. Structural Engineer to check, detail and certify brickwork to garage area with a height greater than 2000mm between horizontial supports.  5. All brickwork to be constructed in accordance with the requirements of the Building Code of Australia.                                                                                                        |                 |              | Copyright:  This plan is the exclusive property of Vogue Homes. and must not be used, reproduced or copied wholly in any way without | Client:                    | I acade . Standard Date 22.06.21 | JR Job No:        |
| 6. Control joints in brickwork to be provided in accordance with the requirements of the Building Code of Australia. 7. Doorway openings with inseard opening doors to room containing tolets which are closer than 1200mm to the tolet. are to be fitted with hinged to allow the door to be removed from the outside when the door is closed.                |                 |              | permission                                                                                                                           | Vogue Homes                | Scale 1:100 Sheet 1 of 1         | VH0000            |