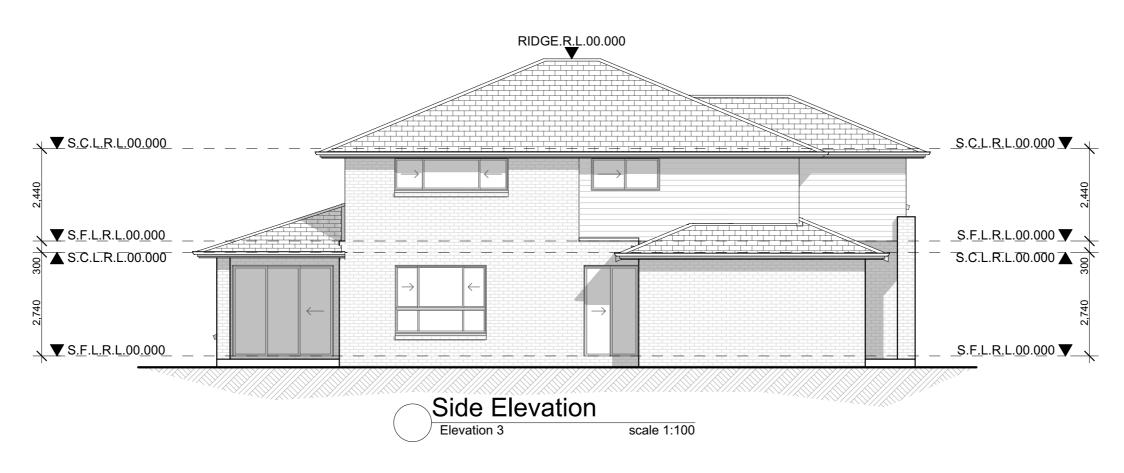

## **CONSTRUCTION NOTES:**

- Figured dimensions are to be taken in preference to scaling
   No allowance has been made for shrinkage or milling
   All Levels shown are approximate and should be verified on site during construction. Doorway openings with inward opening doors to room containing toilets which are closer than
   1200mm to the toilet are to be
   fitted with hinges to allow the door to be removed from the outside when the door is
- ntted with hinges to allow the door to be removed from the outside when the door is closed.

  5. Dimensions are to be verified on site by builder before the commencement of work

  6. All timber framing to be carried out to the requirements of Australian Standards (as 1684) as a minimum.
- 7. Refer to the builders scope of works for inclusions & exclusions
  8. All work to be carried out in accordance with the requirements of the Building Code of Australia
- and the relevant local authority.

  All service positions, air conditioning droppers, outlets, return air grills, manholes and bulkhea to be determined on site at supervisor / contractors discretion

  10. All reinforced concrete, steel beams including supports, and nominated beams including supports to Engineer's details.

  11. Termite protection in accordance with Australian Standards
- Refer to Basix Certificate for energy, water & thermal requirements

  14. All 1st floor windows with a sill height less than 1700mm to have a max opening width of 125mm
   15. Final Construction Joints, steel posts & Beams, Floor Joist to structural engineer
  - plans

    16. Meter Box, Gas Meter to be confirmed with Builder on site.

    17. Downpipes to be confirmed with plumber on site.

Issue Amendment Date: North: JR Design & Drafting 22.06.21 Elevations New Double Storey Dwelling Location: LEO 37 VH Job No: TBC 22.06.21 JR Job No: This plan is the exclusive property of Vogue Homes. and must not be used, reproduced or copied wholly in any way without permission VH0000 Vogue Homes