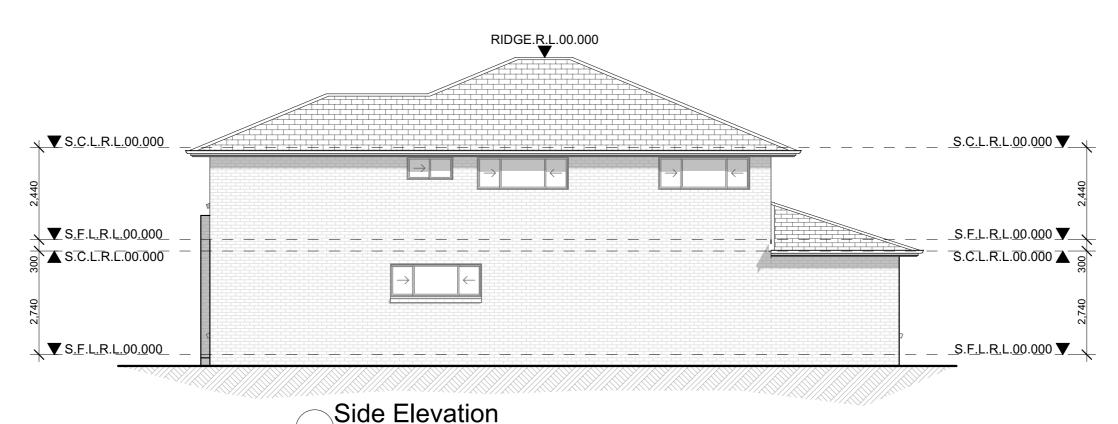

    16. Meter Box, Gas Meter to be confirmed with Builder on site.

    17. Downpipes to be confirmed with plumber on site.

Issue Amendment Date: North: JR Design & Drafting 22.06.21 Elevations New Double Storey Dwelling Location: LEO 37 VH Job No: TBC Standard 22.06.21 JR Job No: This plan is the exclusive property of Vogue Homes. and must not be used, reproduced or copied wholly in any way without permission VH0000 Vogue Homes

    16. Meter Box, Gas Meter to be confirmed with Builder on site.

    17. Downpipes to be confirmed with plumber on site.

Issue Amendment Date: North: JR Design & Drafting 22.06.21 Elevations New Double Storey Dwelling Location: LEO 37 VH Job No: TBC 22.06.21 JR Job No: This plan is the exclusive property of Vogue Homes. and must not be used, reproduced or copied wholly in any way without permission VH0000 Vogue Homes