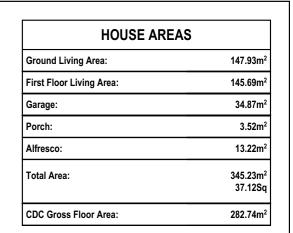

## Brochure Plan

scale 1:100

| R Design & Drafting                                                                                                                                                                                                                                                                                                                                            | Issue Amendment | Date: North: |                                                                                                                                      | Proposed:                  | Drawing Title:                   | Revision:         |
|----------------------------------------------------------------------------------------------------------------------------------------------------------------------------------------------------------------------------------------------------------------------------------------------------------------------------------------------------------------|-----------------|--------------|--------------------------------------------------------------------------------------------------------------------------------------|----------------------------|----------------------------------|-------------------|
| Residential Design & Drafting Services                                                                                                                                                                                                                                                                                                                         | A Concept Plans | 22.06.21     |                                                                                                                                      | New Double Storey Dwelling | Brochure Plan                    | A                 |
| Phone: (02) 9757 - 4002 Fax: (02) 9757 - 4003<br>Email: jr.design.drafting@gmail.com<br>Address: Suite 304 No. 447 Victoria Street, Wetherill Park. NSW 2164                                                                                                                                                                                                   |                 |              |                                                                                                                                      | Location:                  | L.G.A                            | Design:<br>LEO 37 |
| 1. All work to be carried out in accordance with the requirements of the Bulding Code of Australia and the relevant local authority. 2. All timber framing to be carried out to the requirements of Naziralian Standards (set 1684) as a minimum. 3. All timber framing to be carried out to the requirements of Australian Standards (set 1684) as a minimum. |                 |              | VOGUÉ/HOMES                                                                                                                          |                            |                                  | VH Job No:<br>TBC |
| 4. Structural Engineer to check, detail and certify brickwork to garage area with a height greater than 2000mm between horizontial supports.  5. All brickwork to be constructed in accordance with the requirements of the Building Code of Australia.                                                                                                        |                 |              | Copyright:  This plan is the exclusive property of Vogue Homes. and must not be used, reproduced or copied wholly in any way without | Client:                    | I acade . Standard Date 22.06.21 | JR Job No:        |
| 6. Control joints in brickwork to be provided in accordance with the requirements of the Building Code of Australia. 7. Doorway openings with inseard opening doors to room containing tolets which are closer than 1200mm to the tolet. are to be fitted with hinged to allow the door to be removed from the outside when the door is closed.                |                 |              | permission                                                                                                                           | Vogue Homes                | Scale 1:100 Sheet 1 of 1         | VH0000            |