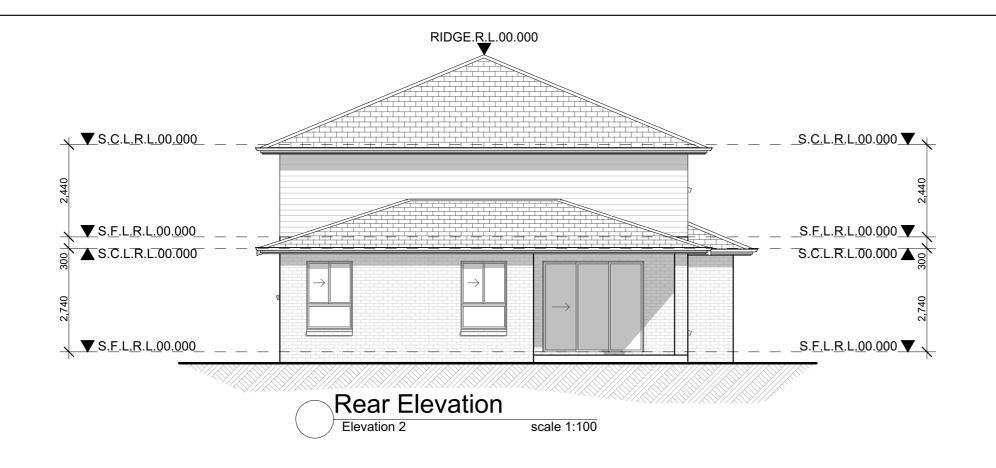

## **CONSTRUCTION NOTES:**

- Figured dimensions are to be taken in preference to scaling
   No allowance has been made for shrinkage or milling
   All Levels shown are approximate and should be verified on site during construction. Doorway openings with inward opening doors to room containing toilets which are closer than
   1200mm to the toilet are to be
   fitted with hinges to allow the door to be removed from the outside when the door is
- ntted with hinges to allow the door to be removed from the outside when the door is closed.

  5. Dimensions are to be verified on site by builder before the commencement of work

  6. All timber framing to be carried out to the requirements of Australian Standards (as 1684) as a minimum.
- 7. Refer to the builders scope of works for inclusions & exclusions
  8. All work to be carried out in accordance with the requirements of the Building Code of Australia
- and the relevant local authority.

  All service positions, air conditioning droppers, outlets, return air grills, manholes and bulkhe to be determined on site at supervisor / contractors discretion

  10. All reinforced concrete, steel beams including supports, and nominated beams including supports to Engineer's details.

  11. Termite protection in accordance with Australian Standards
- Refer to Basix Certificate for energy, water & thermal requirements

  14. All 1st floor windows with a sill height less than 1700mm to have a max opening width of 125mm
   15. Final Construction Joints, steel posts & Beams, Floor Joist to structural engineer
  - plans

    16. Meter Box, Gas Meter to be confirmed with Builder on site.

    17. Downpipes to be confirmed with plumber on site.

Issue Amendment Date: North: JR Design & Drafting 22.06.21 Elevations New Double Storey Dwelling Location: LEO 37 VH Job No: TBC Standard 22.06.21 JR Job No: This plan is the exclusive property of Vogue Homes. and must not be used, reproduced or copied wholly in any way without permission VH0000 Vogue Homes