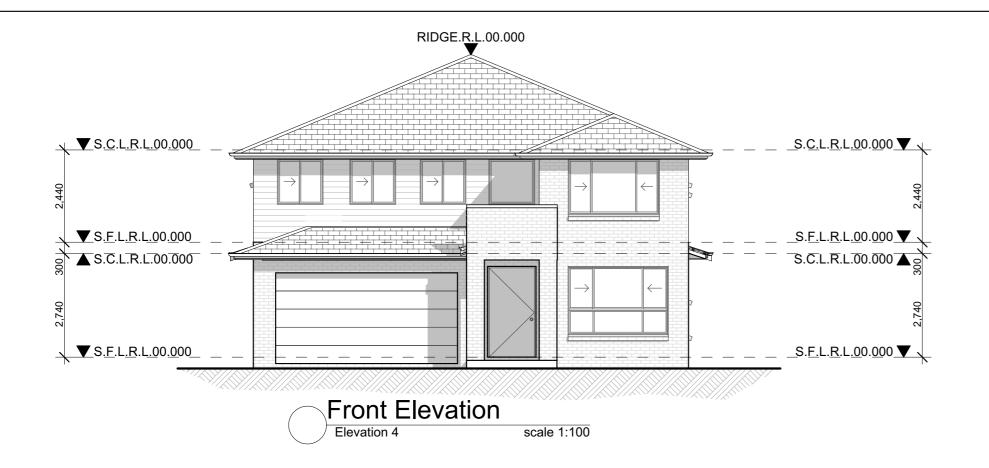

Elevation 1

    16. Meter Box, Gas Meter to be confirmed with Builder on site.

    17. Downpipes to be confirmed with plumber on site.

Issue Amendment Date: North: JR Design & Drafting 30.06.21 Elevations New Double Storey Dwelling Location: NORFOLK 46 VH Job No: TBC 30.06.21 JR Job No: This plan is the exclusive property of Vogue Homes. and must not be used, reproduced or copied wholly in any way without permission VH0000 Vogue Homes

scale 1:100