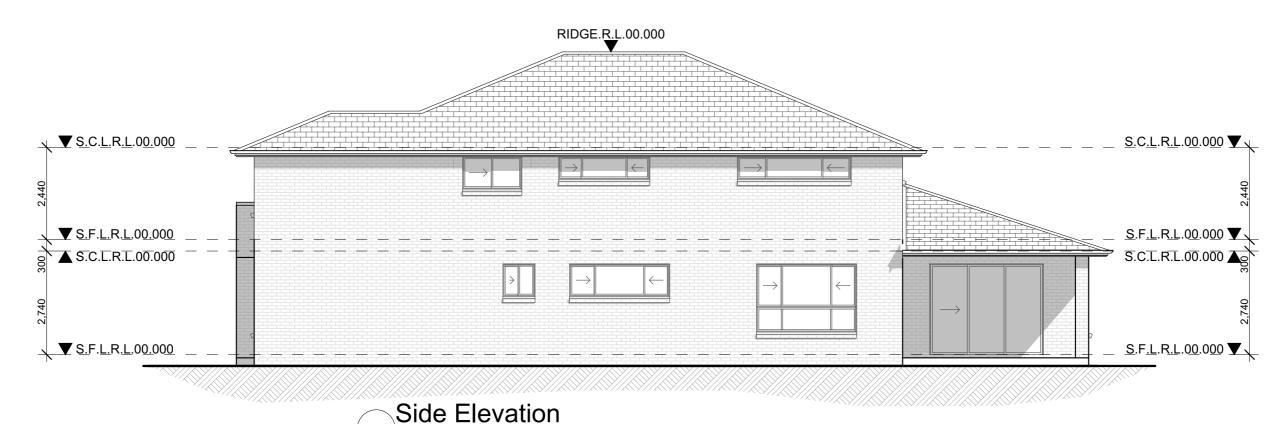

ustralia
- and the relevant local authority.

  All service positions, air conditioning droppers, outlets, return air grills, manholes and bulkhe to be determined on site at supervisor / contractors discretion

  10. All reinforced concrete, steel beams including supports, and nominated beams including supports to Engineer's details.

  11. Termite protection in accordance with Australian Standards
- Refer to Basix Certificate for energy, water & thermal requirements

  14. All 1st floor windows with a sill height less than 1700mm to have a max opening width of 125mm
   15. Final Construction Joints, steel posts & Beams, Floor Joist to structural engineer
  - plans

    16. Meter Box, Gas Meter to be confirmed with Builder on site.

    17. Downpipes to be confirmed with plumber on site.



Issue Amendment Date: North: JR Design & Drafting 30.06.21 Elevations New Double Storey Dwelling Location: NORFOLK 46 VH Job No: TBC 30.06.21 JR Job No: This plan is the exclusive property of Vogue Homes. and must not be used, reproduced or copied wholly in any way without permission VH0000 Vogue Homes

scale 1:100



## **CONSTRUCTION NOTES:**

- Figured dimensions are to be taken in preference to scaling
   No allowance has been made for shrinkage or milling
   All Levels shown are approximate and should be verified on site during construction. Doorway openings with inward opening doors to room containing toilets which are closer than
   1200mm to the toilet are to be
   fitted with hinges to allow the door to be removed from the outside when the door is
- nitted with hinges to allow t