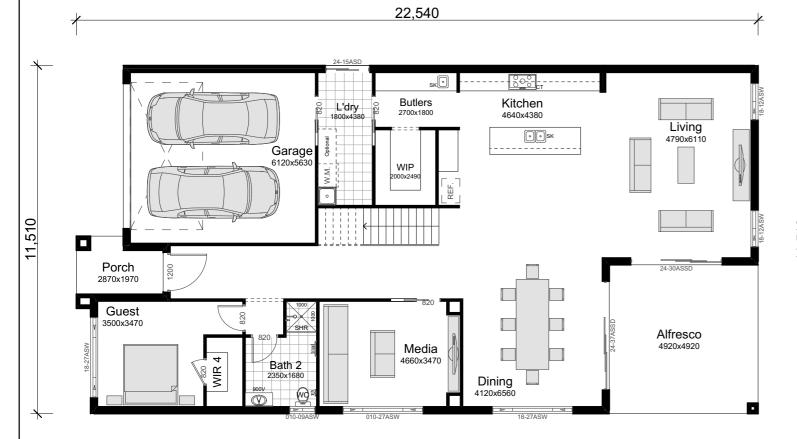

## Brochure Plan

scale 1:125

| R Design & Drafting                                                                                                                                                                                                                                                                                                                                                                                                                                                                                                                                                                                                                                                                                                                                                                                                                                                                                                                                                                                                                                                                                                                                                                                                                                                                                                                                                                                                                                                                                                                                                                                                                                                                                                                                                                                                                                                                                                                                                                                                                                                                                                           | Issue | Amendment     | Date:    | North: | Proposed:                                                                                                                            | Drawing Title:                 | Revision:             |
|-------------------------------------------------------------------------------------------------------------------------------------------------------------------------------------------------------------------------------------------------------------------------------------------------------------------------------------------------------------------------------------------------------------------------------------------------------------------------------------------------------------------------------------------------------------------------------------------------------------------------------------------------------------------------------------------------------------------------------------------------------------------------------------------------------------------------------------------------------------------------------------------------------------------------------------------------------------------------------------------------------------------------------------------------------------------------------------------------------------------------------------------------------------------------------------------------------------------------------------------------------------------------------------------------------------------------------------------------------------------------------------------------------------------------------------------------------------------------------------------------------------------------------------------------------------------------------------------------------------------------------------------------------------------------------------------------------------------------------------------------------------------------------------------------------------------------------------------------------------------------------------------------------------------------------------------------------------------------------------------------------------------------------------------------------------------------------------------------------------------------------|-------|---------------|----------|--------|--------------------------------------------------------------------------------------------------------------------------------------|--------------------------------|-----------------------|
| Residential Design & Drafting Services                                                                                                                                                                                                                                                                                                                                                                                                                                                                                                                                                                                                                                                                                                                                                                                                                                                                                                                                                                                                                                                                                                                                                                                                                                                                                                                                                                                                                                                                                                                                                                                                                                                                                                                                                                                                                                                                                                                                                                                                                                                                                        | Α     | Concept Plans | 30.06.21 |        | New Double Storey Dwelling                                                                                                           | Brochure Plan                  | A                     |
| Phone: (02) 9757 - 4002 Fax: (02) 9757 - 4003<br>Email: jr.design.drafting@gmail.com<br>Address: Suite 304 No. 447 Victoria Street, Wetherill Park. NSW 2164                                                                                                                                                                                                                                                                                                                                                                                                                                                                                                                                                                                                                                                                                                                                                                                                                                                                                                                                                                                                                                                                                                                                                                                                                                                                                                                                                                                                                                                                                                                                                                                                                                                                                                                                                                                                                                                                                                                                                                  |       |               |          |        | Location:                                                                                                                            | L.G.A                          | Design:<br>NORFOLK 46 |
| 1. All work to be carried out in accordance with the requirements of the Building Code of Australia and the relevant local authority. 2. All timber framing to be carried out to the requirements of Australian Standards (sr. 1684) as a minimum. 3.4 In principal out to the requirements of Australian Standards (sr. 1684) as a minimum.                                                                                                                                                                                                                                                                                                                                                                                                                                                                                                                                                                                                                                                                                                                                                                                                                                                                                                                                                                                                                                                                                                                                                                                                                                                                                                                                                                                                                                                                                                                                                                                                                                                                                                                                                                                  |       |               |          |        | VOGUÉ/HOMES                                                                                                                          |                                | VH Job No:<br>TBC     |
| details.  4. Structural Engineer to check, detail and certify brickwork to garage area with a height greater than 3000mm between horizontal augnoris.  5. All brickwork to be constructed in service with the regularization with the regularization with the regularization with the regularization service interesting of the Building Code of Australia.  6. Control identification in disease to the more detected control interesting of the Regularization of the Service of the |       |               |          | 1      | Copyright:  This plan is the exclusive property of Vogue Homes. and must not be used, reproduced or copied wholly in any way without | Facade: Standard Date 30.06.21 | JR Job No:            |
| To come you and in michitary or deep promote microcommon within indigent his has to dure culturing coder or Publisharia.  7. Doorway openings with inward opening doors to room containing tollates which are closer than 1200mm to the foliate are to be fitted with hinges to allow the door to be removed from the outside when the door is closed.                                                                                                                                                                                                                                                                                                                                                                                                                                                                                                                                                                                                                                                                                                                                                                                                                                                                                                                                                                                                                                                                                                                                                                                                                                                                                                                                                                                                                                                                                                                                                                                                                                                                                                                                                                        |       |               |          |        | permission Vogue Homes                                                                                                               | Scale 1:125 Sheet 1 of 1       | VH0000                |