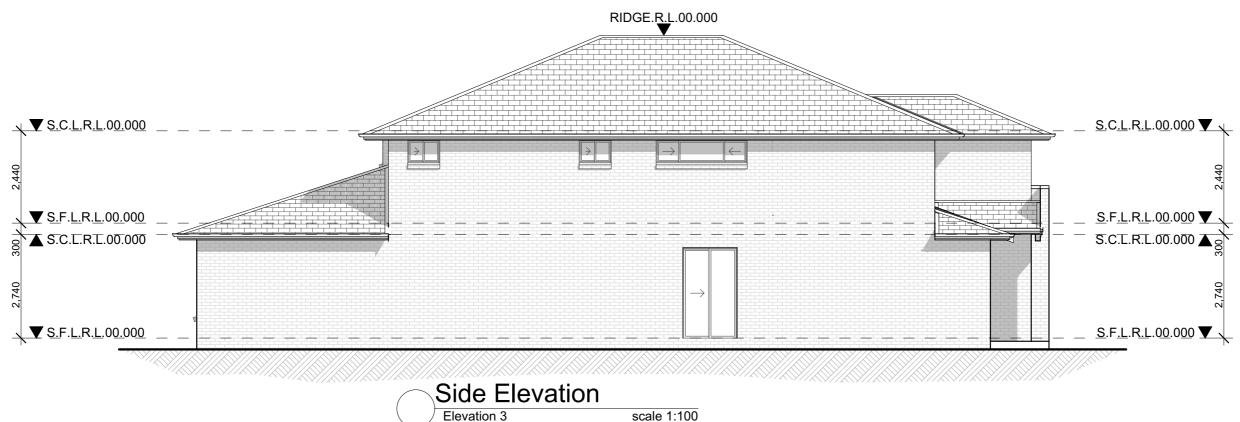

alia
- and the relevant local authority.

  1. All service positions, air conditioning droppers, outlets, return air grills, manholes and bulkhea to be determined on site at supervisor / contractors discretion

  10. All reinforced concrete, steel beams including supports, and nominated beams including supports to Engineer's details.

  11. Termite protection in accordance with Australian Standards
- Refer to Basix Certificate for energy, water & thermal requirements

  14. All 1st floor windows with a sill height less than 1700mm to have a max opening width of 125mm
   15. Final Construction Joints, steel posts & Beams, Floor Joist to structural engineer
  - plans

    16. Meter Box, Gas Meter to be confirmed with Builder on site.

    17. Downpipes to be confirmed with plumber on site.



Issue Amendment Date: North: JR Design & Drafting 30.06.21 Elevations New Double Storey Dwelling Location: NORFOLK 46 VH Job No: TBC 30.06.21 JR Job No: This plan is the exclusive property of Vogue Homes. and must not be used, reproduced or copied wholly in any way without permission VH0000 Vogue Homes

scale 1:100