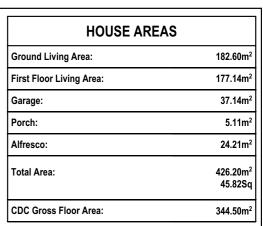

## Brochure Plan

scale 1:125

| R Design & Drafting                                                                                                                                                                                                                                                                                                                                                                                                                                                                                                                                                                                                                                                                                                                                                                                                                                                                                                                                                                                                                                                                                                                                                                                                                                                                                                                                                                                                                                                                                                                                                                                                                                                                                                                                                                                                                                                                                                                                                                                                                                                                                                           | Issue | Amendment     | Date:    | North: | Proposed:                                                                                                                            | Drawing Title:                 | Revision:             |
|-------------------------------------------------------------------------------------------------------------------------------------------------------------------------------------------------------------------------------------------------------------------------------------------------------------------------------------------------------------------------------------------------------------------------------------------------------------------------------------------------------------------------------------------------------------------------------------------------------------------------------------------------------------------------------------------------------------------------------------------------------------------------------------------------------------------------------------------------------------------------------------------------------------------------------------------------------------------------------------------------------------------------------------------------------------------------------------------------------------------------------------------------------------------------------------------------------------------------------------------------------------------------------------------------------------------------------------------------------------------------------------------------------------------------------------------------------------------------------------------------------------------------------------------------------------------------------------------------------------------------------------------------------------------------------------------------------------------------------------------------------------------------------------------------------------------------------------------------------------------------------------------------------------------------------------------------------------------------------------------------------------------------------------------------------------------------------------------------------------------------------|-------|---------------|----------|--------|--------------------------------------------------------------------------------------------------------------------------------------|--------------------------------|-----------------------|
| Residential Design & Drafting Services                                                                                                                                                                                                                                                                                                                                                                                                                                                                                                                                                                                                                                                                                                                                                                                                                                                                                                                                                                                                                                                                                                                                                                                                                                                                                                                                                                                                                                                                                                                                                                                                                                                                                                                                                                                                                                                                                                                                                                                                                                                                                        | Α     | Concept Plans | 30.06.21 |        | New Double Storey Dwelling                                                                                                           | Brochure Plan                  | A                     |
| Phone: (02) 9757 - 4002 Fax: (02) 9757 - 4003<br>Email: jr.design.drafting@gmail.com<br>Address: Suite 304 No. 447 Victoria Street, Wetherill Park. NSW 2164                                                                                                                                                                                                                                                                                                                                                                                                                                                                                                                                                                                                                                                                                                                                                                                                                                                                                                                                                                                                                                                                                                                                                                                                                                                                                                                                                                                                                                                                                                                                                                                                                                                                                                                                                                                                                                                                                                                                                                  |       |               |          |        | Location:                                                                                                                            | L.G.A                          | Design:<br>NORFOLK 46 |
| 1. All work to be carried out in accordance with the requirements of the Building Code of Australia and the relevant local authority. 2. All timber framing to be carried out to the requirements of Australian Standards (sr. 1684) as a minimum. 3.4 In principal out to the requirements of Australian Standards (sr. 1684) as a minimum.                                                                                                                                                                                                                                                                                                                                                                                                                                                                                                                                                                                                                                                                                                                                                                                                                                                                                                                                                                                                                                                                                                                                                                                                                                                                                                                                                                                                                                                                                                                                                                                                                                                                                                                                                                                  |       |               |          |        | VOGUÉ/HOMES                                                                                                                          |                                | VH Job No:<br>TBC     |
| details.  4. Structural Engineer to check, detail and certify brickwork to garage area with a height greater than 3000mm between horizontal augnoris.  5. All brickwork to be constructed in service with the regularization with the regularization with the regularization with the regularization service interesting of the Building Code of Australia.  6. Control identification in disease to the more detected control interesting of the Regularization of the Service of the |       |               |          | 1      | Copyright:  This plan is the exclusive property of Vogue Homes. and must not be used, reproduced or copied wholly in any way without | Facade: Standard Date 30.06.21 | JR Job No:            |
| To come you and in michitary or deep promote microcommon within indigent his has to dure culturing coder or Publisharia.  7. Doorway openings with inward opening doors to room containing tollates which are closer than 1200mm to the foliate are to be fitted with hinges to allow the door to be removed from the outside when the door is closed.                                                                                                                                                                                                                                                                                                                                                                                                                                                                                                                                                                                                                                                                                                                                                                                                                                                                                                                                                                                                                                                                                                                                                                                                                                                                                                                                                                                                                                                                                                                                                                                                                                                                                                                                                                        |       |               |          |        | permission Vogue Homes                                                                                                               | Scale 1:125 Sheet 1 of 1       | VH0000                |