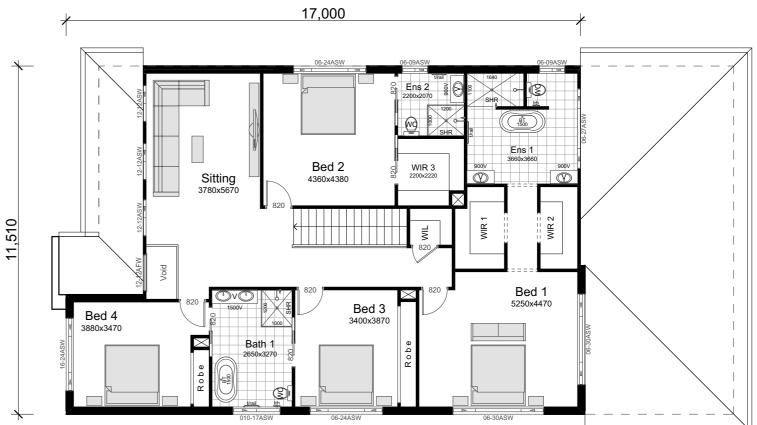

## Brochure Plan

scale 1:125

| R Design & Drafting                                                                                                                                                                                                                                                                                                                                                                                                                                                                                                                                                                                                                                                                                                                                                                                                                                                                                                                                                                                                                                                                                                                                                                                                                                                                                                                                                                                                                                                                                                                                                                                                                                                                                                                                                                                                                                                                                                                                                                                                                                                                                                           | Issue | Amendment     | Date:    | North: | Proposed:                                                                                                                            | Drawing Title:                 | Revision:             |
|-------------------------------------------------------------------------------------------------------------------------------------------------------------------------------------------------------------------------------------------------------------------------------------------------------------------------------------------------------------------------------------------------------------------------------------------------------------------------------------------------------------------------------------------------------------------------------------------------------------------------------------------------------------------------------------------------------------------------------------------------------------------------------------------------------------------------------------------------------------------------------------------------------------------------------------------------------------------------------------------------------------------------------------------------------------------------------------------------------------------------------------------------------------------------------------------------------------------------------------------------------------------------------------------------------------------------------------------------------------------------------------------------------------------------------------------------------------------------------------------------------------------------------------------------------------------------------------------------------------------------------------------------------------------------------------------------------------------------------------------------------------------------------------------------------------------------------------------------------------------------------------------------------------------------------------------------------------------------------------------------------------------------------------------------------------------------------------------------------------------------------|-------|---------------|----------|--------|--------------------------------------------------------------------------------------------------------------------------------------|--------------------------------|-----------------------|
| Residential Design & Drafting Services                                                                                                                                                                                                                                                                                                                                                                                                                                                                                                                                                                                                                                                                                                                                                                                                                                                                                                                                                                                                                                                                                                                                                                                                                                                                                                                                                                                                                                                                                                                                                                                                                                                                                                                                                                                                                                                                                                                                                                                                                                                                                        | Α     | Concept Plans | 30.06.21 |        | New Double Storey Dwelling                                                                                                           | Brochure Plan                  | A                     |
| Phone: (02) 9757 - 4002 Fax: (02) 9757 - 4003<br>Email: jr.design.drafting@gmail.com<br>Address: Suite 304 No. 447 Victoria Street, Wetherill Park. NSW 2164                                                                                                                                                                                                                                                                                                                                                                                                                                                                                                                                                                                                                                                                                                                                                                                                                                                                                                                                                                                                                                                                                                                                                                                                                                                                                                                                                                                                                                                                                                                                                                                                                                                                                                                                                                                                                                                                                                                                                                  |       |               |          |        | Location:                                                                                                                            | L.G.A                          | Design:<br>NORFOLK 46 |
| 1. All work to be carried out in accordance with the requirements of the Building Code of Australia and the relevant local authority. 2. All timber framing to be carried out to the requirements of Australian Standards (sr. 1684) as a minimum. 3.4 In principal out to the requirements of Australian Standards (sr. 1684) as a minimum.                                                                                                                                                                                                                                                                                                                                                                                                                                                                                                                                                                                                                                                                                                                                                                                                                                                                                                                                                                                                                                                                                                                                                                                                                                                                                                                                                                                                                                                                                                                                                                                                                                                                                                                                                                                  |       |               |          |        | VOGUÉ/HOMES                                                                                                                          |                                | VH Job No:<br>TBC     |
| details.  4. Structural Engineer to check, detail and certify brickwork to garage area with a height greater than 3000mm between horizontal augnoris.  5. All brickwork to be constructed in service with the regularization with the regularization with the regularization with the regularization service interesting of the Building Code of Australia.  6. Control identification in disease to the more detected control interesting of the Regularization of the Service of the |       |               |          | 1      | Copyright:  This plan is the exclusive property of Vogue Homes. and must not be used, reproduced or copied wholly in any way without | Facade: Standard Date 30.06.21 | JR Job No:            |
| To come you and in michitary or deep promote microcommon within indigent his has to dure culturing coder or Publisharia.  7. Doorway openings with inward opening doors to room containing tollates which are closer than 1200mm to the foliate are to be fitted with hinges to allow the door to be removed from the outside when the door is closed.                                                                                                                                                                                                                                                                                                                                                                                                                                                                                                                                                                                                                                                                                                                                                                                                                                                                                                                                                                                                                                                                                                                                                                                                                                                                                                                                                                                                                                                                                                                                                                                                                                                                                                                                                                        |       |               |          |        | permission Vogue Homes                                                                                                               | Scale 1:125 Sheet 1 of 1       | VH0000                |