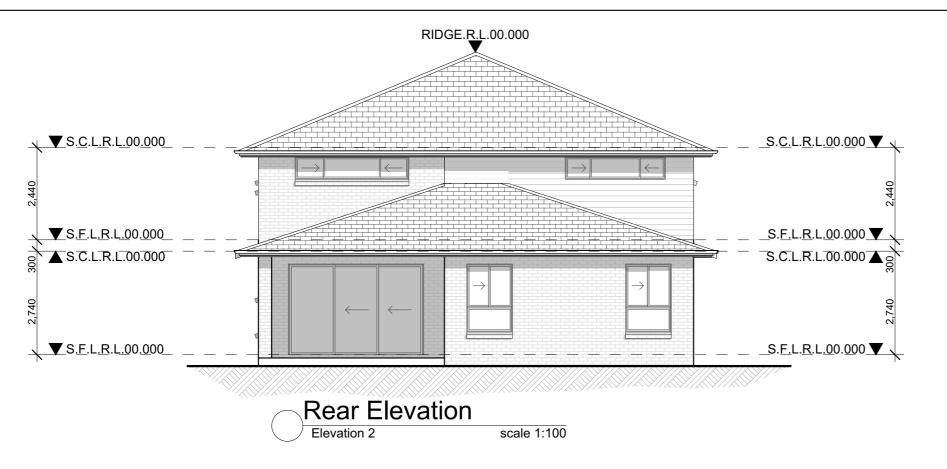

neer's details.

  11. Termite protection in accordance with Australian Standards
- Refer to Basix Certificate for energy, water & thermal requirements

  14. All 1st floor windows with a sill height less than 1700mm to have a max opening width of 125mm
   15. Final Construction Joints, steel posts & Beams, Floor Joist to structural engineer
  - plans

    16. Meter Box, Gas Meter to be confirmed with Builder on site.

    17. Downpipes to be confirmed with plumber on site.



Issue Amendment Date: North: JR Design & Drafting 30.06.21 Elevations New Double Storey Dwelling Location: NORFOLK 46 VH Job No: TBC 30.06.21 JR Job No: This plan is the exclusive property of Vogue Homes. and must not be used, reproduced or copied wholly in any way without permission VH0000 Vogue Homes

scale 1:100



## **CONSTRUCTION NOTES:**

- Figured dimensions are to be taken in preference to scaling
   No allowance has been made for shrinkage or milling
   All Levels shown are approximate and should be verified on site during construction. Doorway openings with inward opening doors to room containing toilets which are closer than
   1200mm to the toilet are to be
   fitted with hinges to allow the door to be removed from the outside when the door is
- nitted with hinges to allow the door to be removed from the outside when the door is closed.

  5. Dimensions are to be verified on site by builder before the commencement of work

  6. All timber framing to be carried out to the requirements of Australian Standards (as 1684) as a minimum.
- 7. Refer to the builders scope of works for inclusions &