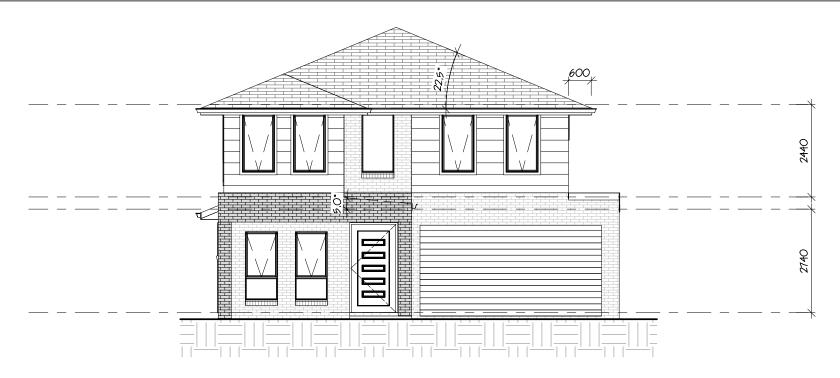

### Front Elevation

#### Ohana 32

Minimum Site Dimensions 11.53m x 26.91m

Elevations - Front & Rear

Vogue Homes NSW ABN: 84 064 786 885 P: (02) 9607 9554 F: (02) 9607 0554 E: sales@vogue-homes.com.au W: www.vogue-homes.com.au