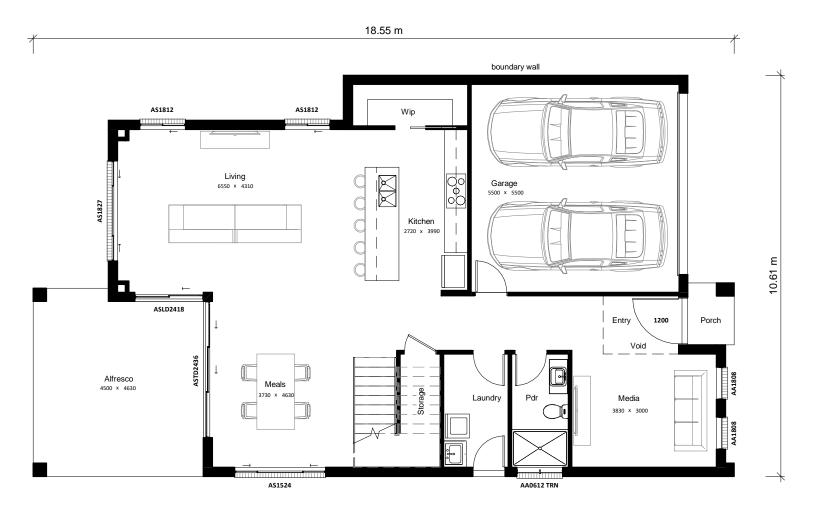

16.03 m

| Area Schedule    |              |                     |  |
|------------------|--------------|---------------------|--|
| Number           | Name         | Area                |  |
|                  |              |                     |  |
| 1                | Garage       | 32.89 m²            |  |
| 2                | Ground Floor | 114.30 m²           |  |
| 3                | First Floor  | 128.90 m²           |  |
| 4                | Porch        | 2.02 m <sup>2</sup> |  |
| 5                | Alfresco     | 21.53 m²            |  |
| Total Floor Area |              | 299.64 m²           |  |

| CDC Floor Area                             |                     |                       |
|--------------------------------------------|---------------------|-----------------------|
| Number                                     | Name                | Area                  |
| 1                                          | GF Gross Floor Area | 114.63 m²             |
| 2                                          | FF Gross Floor Area | 115.14 m²             |
| Total CDC Floor Area 229.77 m <sup>2</sup> |                     | 229.77 m <sup>2</sup> |

CDC Floor Area is the gross floor area of the dwelling as defined in the relevant legislation and does not represent the overall size of the dwelling. The Total Floor Area table is to be referred to for the overall dwelling size.

Design completed in accordance with CDC Greenfield Housing Code.

#### Ohana 32

Minimum Site Dimensions 11.53m x 26.91m

Ground Floor & First Floor

Vogue Homes NSW ABN: 84 064 786 885 P: (02) 9607 9554 F: (02) 9607 0554 E: sales@vogue-homes.com.au W: www.vogue-homes.com.au