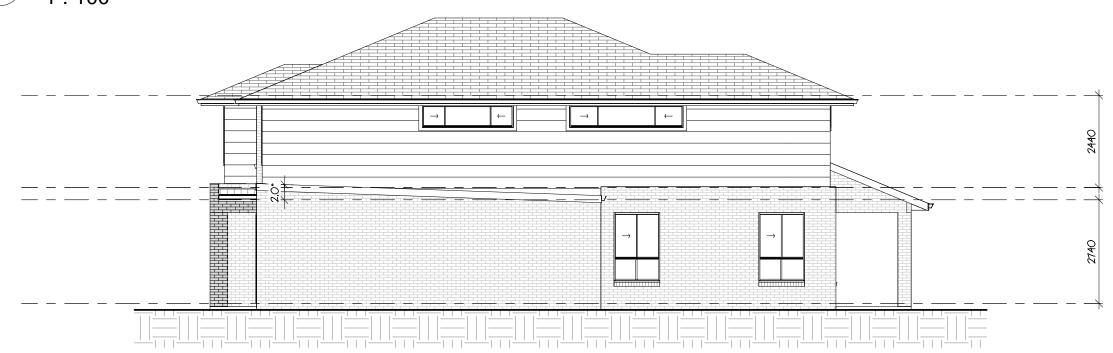

## Right Side Elevation

1:100

| Area Schedule                          |              |                       |  |
|----------------------------------------|--------------|-----------------------|--|
| Number                                 | Name         | Area                  |  |
|                                        |              |                       |  |
| 1                                      | Garage       | 32.89 m <sup>2</sup>  |  |
| 2                                      | Ground Floor | 114.30 m <sup>2</sup> |  |
| 3                                      | First Floor  | 128.90 m²             |  |
| 4                                      | Porch        | 2.02 m <sup>2</sup>   |  |
| 5                                      | Alfresco     | 21.53 m <sup>2</sup>  |  |
| Total Floor Area 299.64 m <sup>2</sup> |              |                       |  |