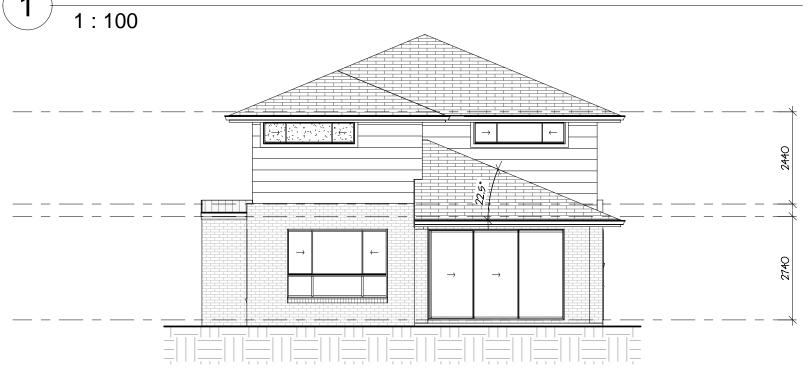

# Rear Elevation

1:100

| Area Schedule    |              |                       |  |
|------------------|--------------|-----------------------|--|
| Number           | Name         | Area                  |  |
|                  |              |                       |  |
| 1                | Garage       | 32.89 m <sup>2</sup>  |  |
| 2                | Ground Floor | 114.30 m <sup>2</sup> |  |
| 3                | First Floor  | 128.90 m <sup>2</sup> |  |
| 4                | Porch        | 2.02 m <sup>2</sup>   |  |
| 5                | Alfresco     | 21.53 m <sup>2</sup>  |  |
| Total Floor Area |              | 299.64 m²             |  |

#### Ohana 32

Minimum Site Dimensions 11.53m x 26.91m

Elevations - Front & Rear

Vogue Homes NSW ABN: 84 064 786 885 P: (02) 9607 9554 F: (02) 9607 0554 E: sales@vogue-homes.com.au W: www.vogue-homes.com.au