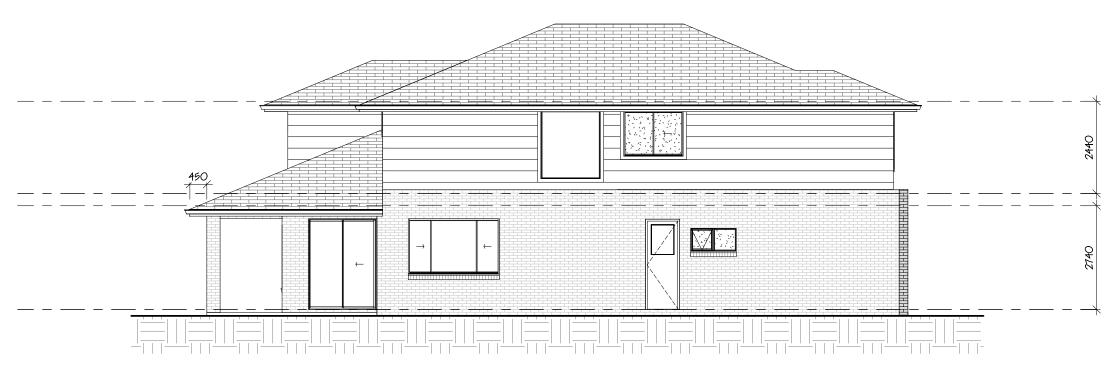

e gross floor area of the dwelling as defined in the relevant legislation and does not represent the overall size of the dwelling. The Total Floor Area table is to be referred to for the overall dwelling size. Design completed in accordance with CDC Greenfield Housing Code.

#### Ohana 32

Minimum Site Dimensions 11.53m x 26.91m

Elevations - Front & Rear



Vogue Homes NSW ABN: 84 064 786 885 P: (02) 9607 9554 F: (02) 9607 0554 E: sales@vogue-homes.com.au W: www.vogue-homes.com.au



© Copyright Vogue Homes NSW all rights reserved.

Dimensions, photos and floor plans are for illustrative purpose only and may include optional features.

Vogue Homes reserves the right to change plans, specifications, materials, brands and prices without notice.

Capitol Constructions T/AS Vogue Homes NSW.



Left Side Elevation

1:100



## Right Side Elevation

1:100

| Area Schedule                          |              |                       |  |
|----------------------------------------|--------------|-----------------------|--|
| Number                                 | Name         | Area                  |  |
|                                        |              |                       |  |
| 1                                      | Garage       | 32.89 m <sup>2</sup>  |  |
| 2                                      | Ground Floor | 114.30 m <sup>2</sup> |  |
| 3                                      | First Floor  | 128.90 m²             |  |
| 4                                      | Porch        | 2.02 m <sup>2</sup>   |  |
| 5                                      | Alfresco