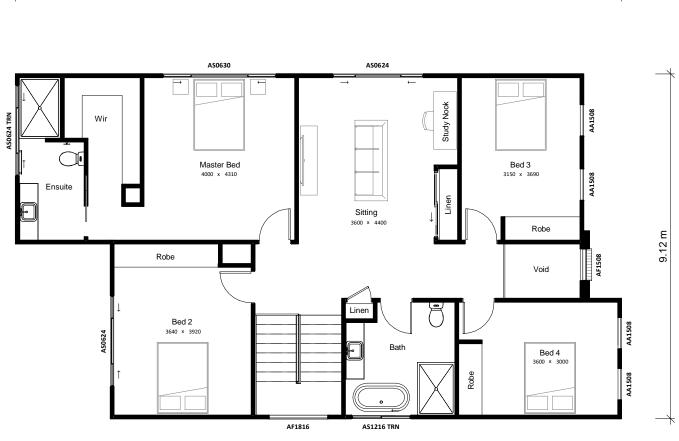

#### Ohana 32

Minimum Site Dimensions 11.53m x 26.91m

Ground Floor & First Floor

Vogue Homes NSW ABN: 84 064 786 885 P: (02) 9607 9554 F: (02) 9607 0554 E: sales@vogue-homes.com.au W: www.vogue-homes.com.au