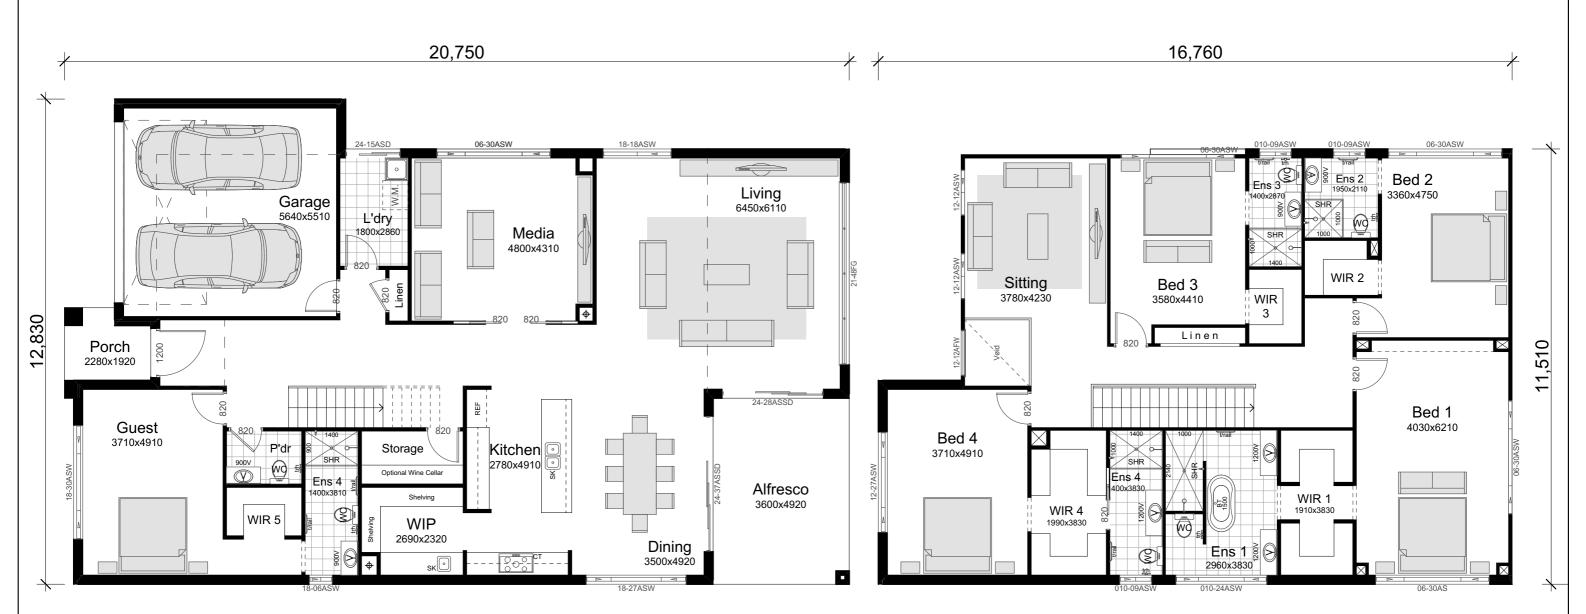

## Brochure Plan

scale 1:100

| ☐ JR Design & Drafting                                                                                                                                                                                                                                                                                                                                                                                                                                                                                                                                                                                                                                                                                                                                                                                                                                                                                                                                                                                                                                                                                                                                                                                                                                                                                                                                                                                                                                                                                                                                                                                                                                                                                                                                                                                                                                                                                                                                                                                                                                                                                                        | Issue Ame | endment   | Date:    | North: |                                                                                                                                      | Proposed:                  | Drawing Title:      | Revision:         |
|-------------------------------------------------------------------------------------------------------------------------------------------------------------------------------------------------------------------------------------------------------------------------------------------------------------------------------------------------------------------------------------------------------------------------------------------------------------------------------------------------------------------------------------------------------------------------------------------------------------------------------------------------------------------------------------------------------------------------------------------------------------------------------------------------------------------------------------------------------------------------------------------------------------------------------------------------------------------------------------------------------------------------------------------------------------------------------------------------------------------------------------------------------------------------------------------------------------------------------------------------------------------------------------------------------------------------------------------------------------------------------------------------------------------------------------------------------------------------------------------------------------------------------------------------------------------------------------------------------------------------------------------------------------------------------------------------------------------------------------------------------------------------------------------------------------------------------------------------------------------------------------------------------------------------------------------------------------------------------------------------------------------------------------------------------------------------------------------------------------------------------|-----------|-----------|----------|--------|--------------------------------------------------------------------------------------------------------------------------------------|----------------------------|---------------------|-------------------|
| Residential Design & Drafting Services                                                                                                                                                                                                                                                                                                                                                                                                                                                                                                                                                                                                                                                                                                                                                                                                                                                                                                                                                                                                                                                                                                                                                                                                                                                                                                                                                                                                                                                                                                                                                                                                                                                                                                                                                                                                                                                                                                                                                                                                                                                                                        | A Conc    | ept Plans | 24.05.21 |        |                                                                                                                                      | New Double Storey Dwelling | Brochure Plan       | A                 |
| Phone: (02) 9757 - 4002 Fax: (02) 9757 - 4003<br>Email: jr.design.drafting@gmail.com<br>Address: Suite 304 No. 447 Victoria Street, Wetherill Park. NSW 2164                                                                                                                                                                                                                                                                                                                                                                                                                                                                                                                                                                                                                                                                                                                                                                                                                                                                                                                                                                                                                                                                                                                                                                                                                                                                                                                                                                                                                                                                                                                                                                                                                                                                                                                                                                                                                                                                                                                                                                  |           |           |          |        |                                                                                                                                      | Location:                  | L.G.A               | Design: SIENNA 45 |
| 1. All work to be carried out in accordance with the requirements of the Building Code of Australia and the relevant local authority. 2. All whole framing to be carried out to the support of the State of the Stat |           |           |          |        | VOGUÉ/HOMES                                                                                                                          |                            |                     | VH Job No:<br>TBC |
| details.  4. Structural Engineer to check, detail and confly brickwork to garage area with a height greater than 3000mm between hotizontal supports.  5. All brickwork to be constructed in accordance with the requirements of the Building Code of Australia.  6. Control joints in brickwork to be provided in accordance with the requirements of the Building Code of Australia.  7. Donover openions with insert openion does not conscionate to select with an eccare than 200mm to the building.                                                                                                                                                                                                                                                                                                                                                                                                                                                                                                                                                                                                                                                                                                                                                                                                                                                                                                                                                                                                                                                                                                                                                                                                                                                                                                                                                                                                                                                                                                                                                                                                                      |           |           |          |        | Copyright:  This plan is the exclusive property of Vogue Homes. and must not be used, reproduced or copied wholly in any way without | Client:                    | Cools               | JR Job No:        |
| Doorway openings with invalid opening doors to be titled constanting towers which are closed than 1200mm to the titled are to be fitted with hinges to allow the door to be removed from the outside when the door is closed.                                                                                                                                                                                                                                                                                                                                                                                                                                                                                                                                                                                                                                                                                                                                                                                                                                                                                                                                                                                                                                                                                                                                                                                                                                                                                                                                                                                                                                                                                                                                                                                                                                                                                                                                                                                                                                                                                                 |           |           |          |        | permission                                                                                                                           | Vogue Homes                | 1:100 Sileet 1 of 1 | VH0000            |