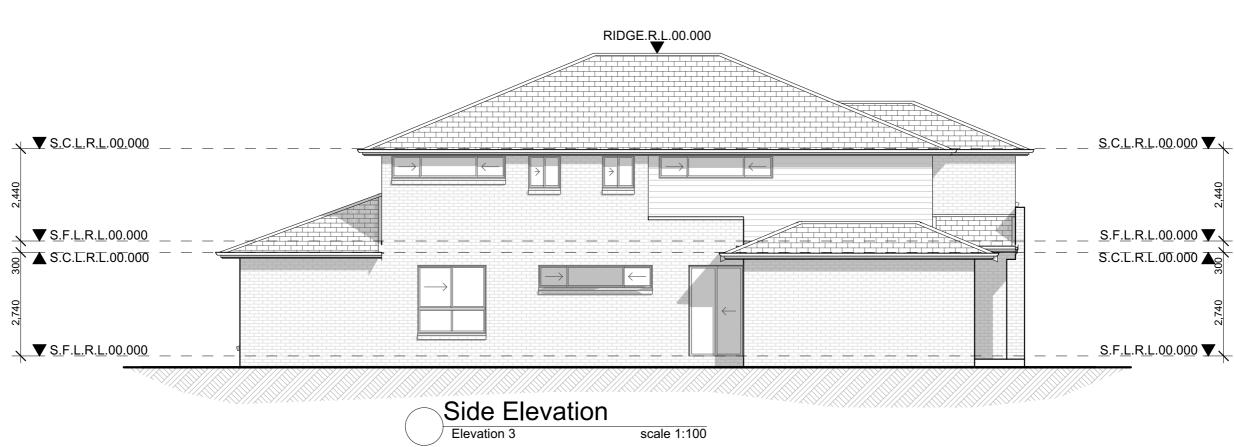

alia and the relevant local authority.

  9. All service positions, air conditioning droppers, outlets, return air grills, manholes and bulkheads to be determined on site at supervisor / contractors discretion

  10. All reinforced concrete, steel beams including supports, and nominated beams including supports to Engineer's details.

  11. Termite protection in accordance with Australian Standards
- Refer to Basix Certificate for energy, water & thermal requirements

  14. All 1st floor windows with a sill height less than 1700mm to have a max opening width of 125mm
   15. Final Construction Joints, steel posts & Beams, Floor Joist to structural engineer
  - plans

    16. Meter Box, Gas Meter to be confirmed with Builder on site.

    17. Downpipes to be confirmed with plumber on site.