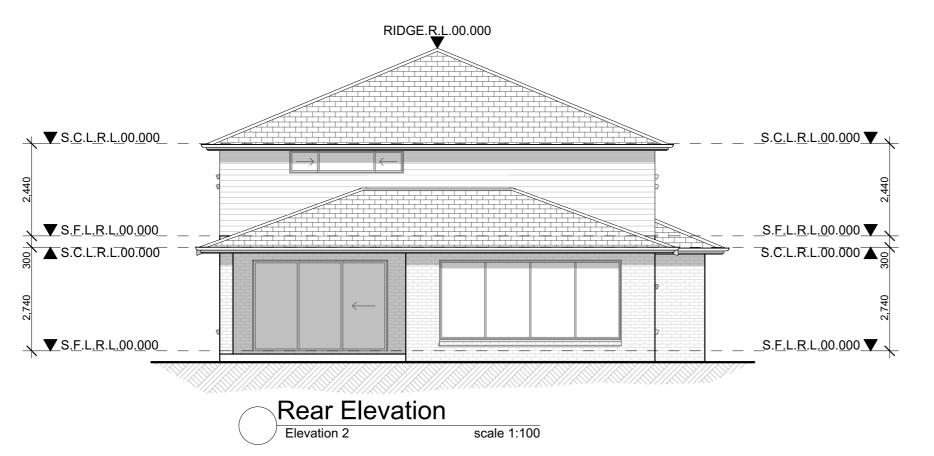

orts, and nominated beams including supports to Engineer's details.

  11. Termite protection in accordance with Australian Standards
- Refer to Basix Certificate for energy, water & thermal requirements

  14. All 1st floor windows with a sill height less than 1700mm to have a max opening width of 125mm
   15. Final Construction Joints, steel posts & Beams, Floor Joist to structural engineer
  - plans

    16. Meter Box, Gas Meter to be confirmed with Builder on site.

    17. Downpipes to be confirmed with plumber on site.

Elevations

SIENNA 45 VH Job No: TBC

JR Job No:

VH0000

24.05.21

New Double Storey Dwelling

Location:

Vogue Homes



scale 1:100

This plan is the exclusive property of Vogue Homes. and must not be used, reproduced or copied wholly in any way without permission



## **CONSTRUCTION NOTES:**

- Figured dimensions are to be taken in preference to scaling
   No allowance has been made for shrinkage or milling
   All Levels shown are approximate and should be verified on site during construction. Doorway openings with inward opening doors to room containing toilets which are closer than
   1200mm to the toilet are to be
   fitted with hinges to allow the door to be removed from the outside when the door is
- nitted with hinges to allow the door to be removed from the outside when the door is closed.

  5. Dimensions are to be verified on site by builder before the commencement of work

  6. All timber framing to be carried out to the requirements of Australian Standards (as 1684) as a minimum.
- minimum.

  7. Refer to the builders scope of works for