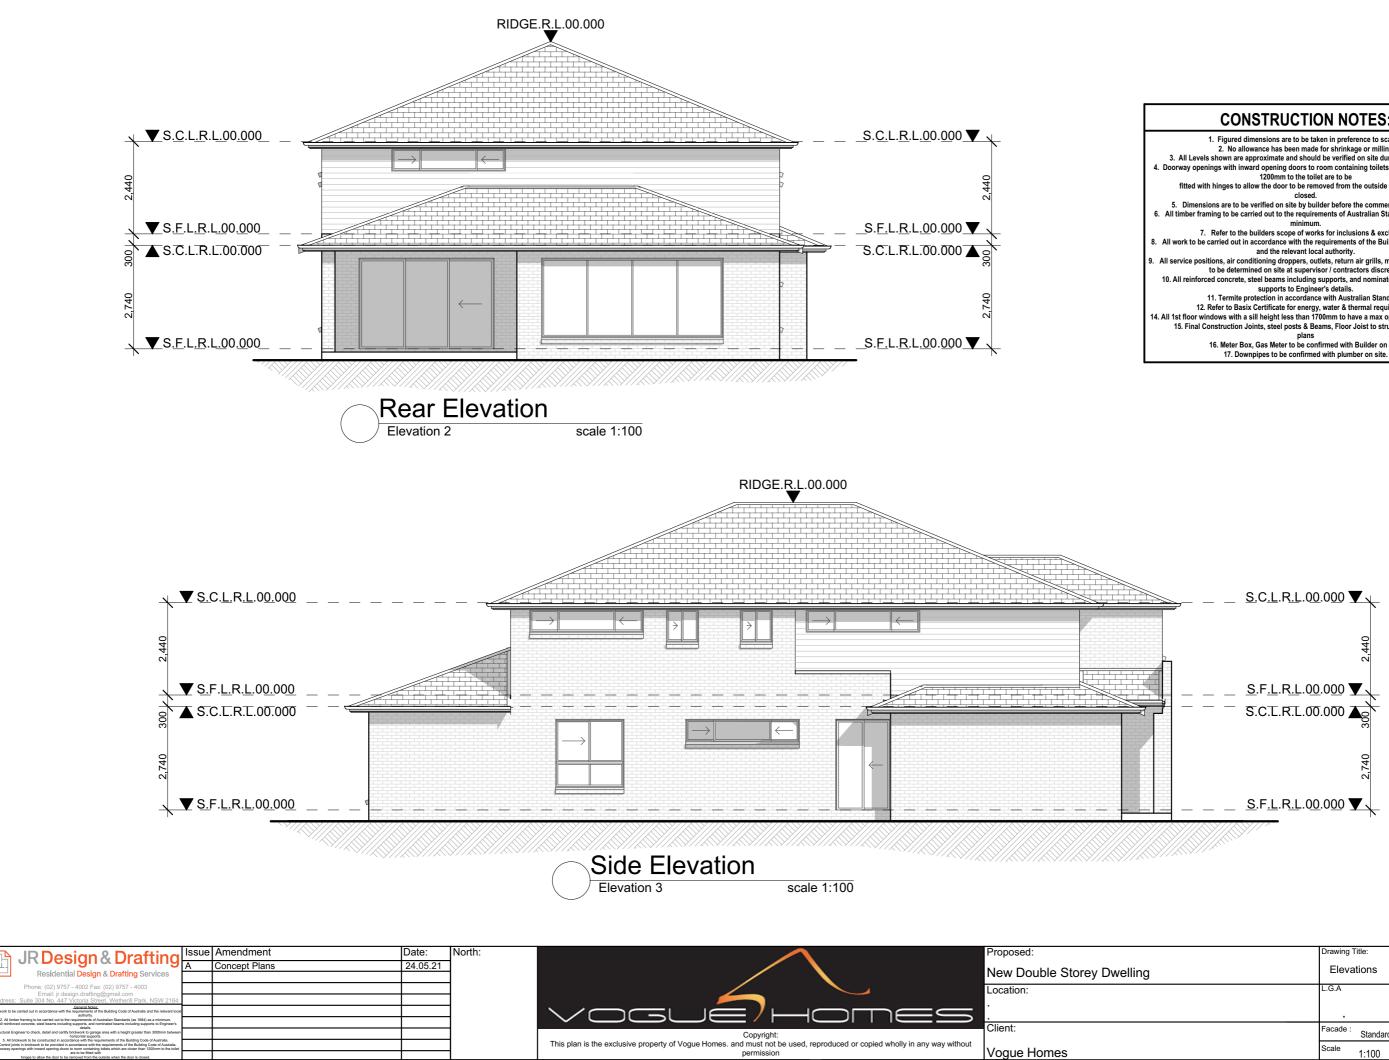

| CONSTRUCTION NOTES:                                                                                                                                                                                                                                                                                                                                                                                                                                     |
|---------------------------------------------------------------------------------------------------------------------------------------------------------------------------------------------------------------------------------------------------------------------------------------------------------------------------------------------------------------------------------------------------------------------------------------------------------|
| 1. Figured dimensions are to be taken in preference to scaling     2. No allowance has been made for shrinkage or milling     3. All Levels shown are approximate and should be verified on site during construction Doorway openings with inward opening doors to room containing toilets which are closer than     1200mm to the toilet are to be     fitted with hinges to allow the door to be removed from the outside when the door is     closed |
| 5. Dimensions are to be verified on site by builder before the commencement of work<br>All timber framing to be carried out to the requirements of Australian Standards (as 1684) as a<br>minimum.                                                                                                                                                                                                                                                      |
| <ol> <li>Refer to the builders scope of works for inclusions &amp; exclusions<br/>All work to be carried out in accordance with the requirements of the Building Code of Australia<br/>and the relevant local authority.</li> </ol>                                                                                                                                                                                                                     |
| Il service positions, air conditioning droppers, outlets, return air grills, manholes and bulkhead<br>to be determined on site at supervisor / contractors discretion                                                                                                                                                                                                                                                                                   |
| <ol> <li>All reinforced concrete, steel beams including supports, and nominated beams including<br/>supports to Engineer's details.</li> </ol>                                                                                                                                                                                                                                                                                                          |
| 11. Termite protection in accordance with Australian Standards                                                                                                                                                                                                                                                                                                                                                                                          |
| 12. Refer to Basix Certificate for energy, water & thermal requirements<br>All 1st floor windows with a sill height less than 1700mm to have a max opening width of 125mm<br>15. Final Construction Joints, steel posts & Beams, Floor Joist to structural engineer<br>plans                                                                                                                                                                            |
| <ol> <li>Meter Box, Gas Meter to be confirmed with Builder on site.</li> <li>17. Downpipes to be confirmed with plumber on site.</li> </ol>                                                                                                                                                                                                                                                                                                             |

|  | Drawing Title:<br>Elevations |          |       |          | Revision: |
|--|------------------------------|----------|-------|----------|-----------|
|  | L.G.A V                      |          |       |          |           |
|  | Facade :                     | Standard | Date  | 24.05.21 | TBC       |
|  | Scale                        | 1:100    | Sheet | 4 of 4   | VH0000    |