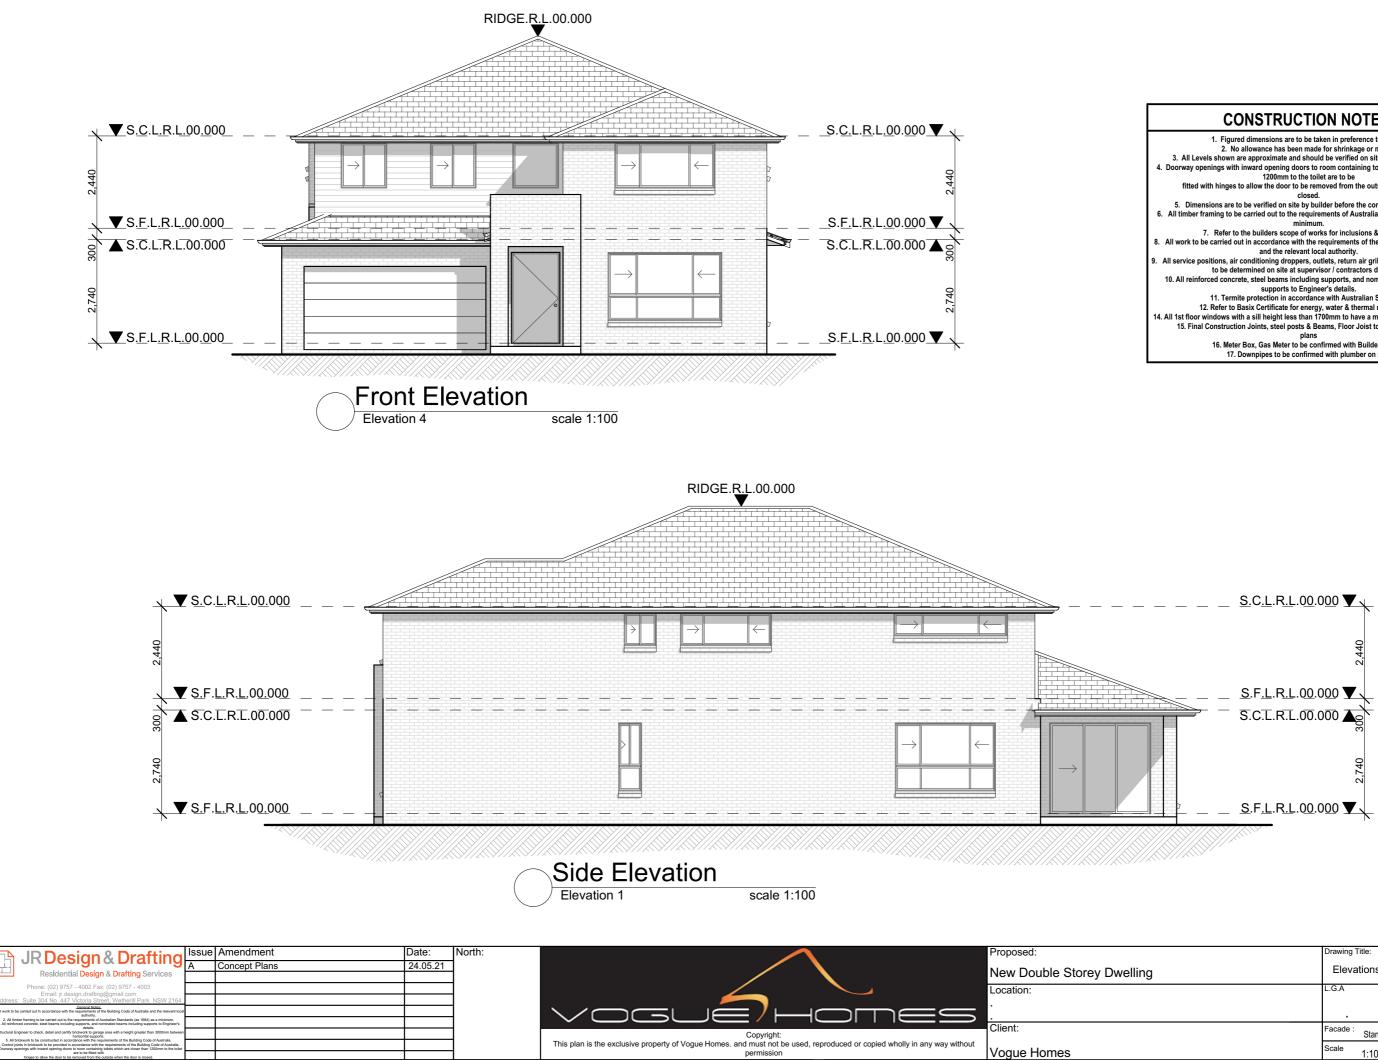

| CONSTRUCTION NOTES:                                                                                                                                                                                                                                                                                                                                                                                                                                                                                                                                                                                                                                              |
|------------------------------------------------------------------------------------------------------------------------------------------------------------------------------------------------------------------------------------------------------------------------------------------------------------------------------------------------------------------------------------------------------------------------------------------------------------------------------------------------------------------------------------------------------------------------------------------------------------------------------------------------------------------|
| 1. Figured dimensions are to be taken in preference to scaling     2. No allowance has been made for shrinkage or milling     3. All Levels shown are approximate and should be verified on site during construction Doorway openings with inward opening doors to room containing toilets which are closer than     1200mm to the toilet are to be     fitted with hinges to allow the door to be removed from the outside when the door is         closed.     5. Dimensions are to be verified on site by builder before the commencement of work All timber framing to be carried out to the requirements of Australian Standards (as 1684) as a     minimum |
| 7. Refer to the builders scope of works for inclusions & exclusions<br>All work to be carried out in accordance with the requirements of the Building Code of Australia<br>and the relevant local authority.                                                                                                                                                                                                                                                                                                                                                                                                                                                     |
| Il service positions, air conditioning droppers, outlets, return air grills, manholes and bulkheads<br>to be determined on site at supervisor / contractors discretion<br>(0. All reinforced concrete, steel beams including supports, and nominated beams including<br>supports to Engineer's details.                                                                                                                                                                                                                                                                                                                                                          |
| 11. Termite protection in accordance with Australian Standards<br>12. Refer to Basix Certificate for energy, water & thermal requirements<br>II st floor windows with a sill height less than 1700mm to have a max opening width of 125mm<br>15. Final Construction Joints, steel posts & Beams, Floor Joist to structural engineer                                                                                                                                                                                                                                                                                                                              |
| plans<br>16. Meter Box, Gas Meter to be confirmed with Builder on site.<br>17. Downpipes to be confirmed with plumber on site.                                                                                                                                                                                                                                                                                                                                                                                                                                                                                                                                   |

| Drawing Title:<br>Elevations |                                    |       |          | Revision: |  |
|------------------------------|------------------------------------|-------|----------|-----------|--|
| L.G.A                        | Design:<br>SIENNA 48<br>VH Job No: |       |          |           |  |
| Facade :                     | Standard                           | Date  | 24.05.21 | TBC       |  |
| Scale                        | 1:100                              | Sheet | 3 of 4   | VH0000    |  |