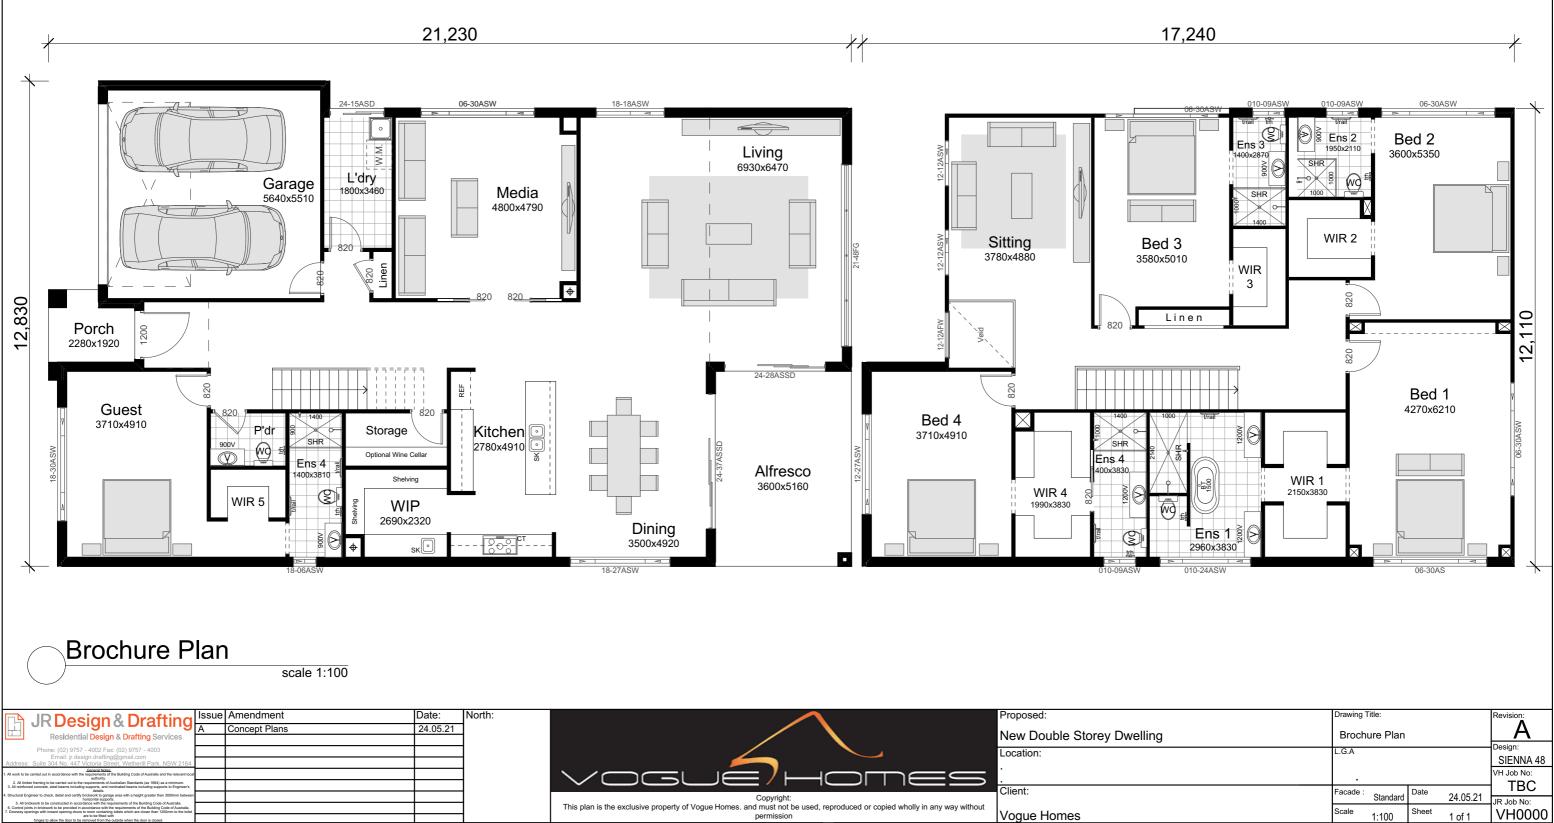

| HOUSE ARE                | AS                   |
|--------------------------|----------------------|
| Ground Living Area:      | 197.21m <sup>2</sup> |
| First Floor Living Area: | 192.93m <sup>2</sup> |
| Garage:                  | 34.16m <sup>2</sup>  |
| Porch:                   | 4.04m <sup>2</sup>   |
| Alfresco:                | 18.58m <sup>2</sup>  |
| Total Area:              | 446.92m²<br>48.05Sq  |
| CDC Gross Floor Area:    | 389.81m <sup>2</sup> |

Vogue Homes

| Drawing Title: |          |       |          | Revision:  |
|----------------|----------|-------|----------|------------|
| Brochure Plan  |          |       |          | A          |
| L.G.A          |          |       |          | Design:    |
|                |          |       |          | SIENNA 48  |
|                |          |       |          | VH Job No: |
| <br>· ·        |          |       |          | TBC        |
| Facade :       | Standard | Date  | 24.05.21 | JR Job No: |
| Scale          | 1:100    | Sheet | 1 of 1   | VH0000     |