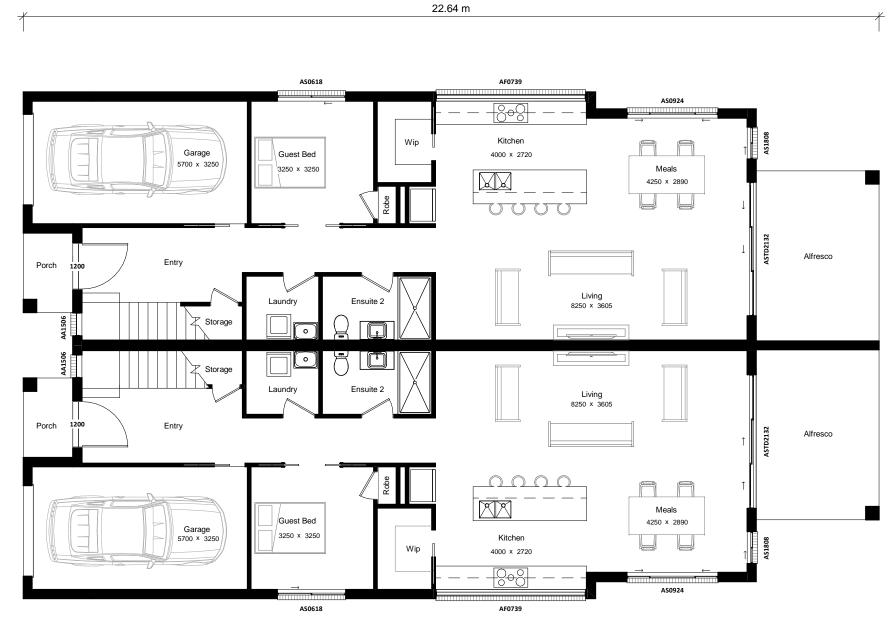

| Area Schedule   |              |                       | Gross Floor Area                                                               |                       |                             | Woodcroft 54 |                                                          |    |
|-----------------|--------------|-----------------------|--------------------------------------------------------------------------------|-----------------------|-----------------------------|--------------|----------------------------------------------------------|----|
| Number          | Name         | Area                  | Number                                                                         | Name                  | Area                        |              | definitivedrafting                                       |    |
| 1               | Garage       | 21.01 m <sup>2</sup>  | 1                                                                              | Ground Floor          | 99.57 m <sup>2</sup>        |              | demnitivedrarting                                        | Š  |
| 2               | Ground Floor | 103.10 m <sup>2</sup> | 2                                                                              | First Floor           | 102.11 m <sup>2</sup>       |              |                                                          | -1 |
| 3               | First Floor  | 109.50 m <sup>2</sup> | Total Gross F                                                                  | Floor Area (Per Unit) | 201.68 m <sup>2</sup>       |              |                                                          |    |
| 4               | Porch        | 2.76 m <sup>2</sup>   |                                                                                |                       |                             |              | Vogue Homes NSW<br>ABN: 84 064 786 885                   |    |
| 5               | Alfresco     | 15.00 m <sup>2</sup>  |                                                                                |                       |                             |              | P: (02) 9607 9554                                        |    |
| Unit Floor Area |              | 251.36 m <sup>2</sup> | Gross floor area of the dwelling is as defined in the relevant legislation and |                       | ne relevant legislation and |              | F: (02) 9607 0554                                        |    |
| Total Floor Ar  | rea          | 502.73 m²             |                                                                                |                       |                             |              | E: sales@vogue-homes.com.au<br>W: www.vogue-homes.com.au |    |

| Area Schedule    |              |                       | Gross Floor Area                                                                                                                                                                                                   |                       |                       | Woodcroft 54 |                                                          |
|------------------|--------------|-----------------------|--------------------------------------------------------------------------------------------------------------------------------------------------------------------------------------------------------------------|-----------------------|-----------------------|--------------|----------------------------------------------------------|
| Number           | Name         | Area                  | Number                                                                                                                                                                                                             | Name                  | Area                  |              | definitivedrafting                                       |
| 1                | Garage       | 21.01 m <sup>2</sup>  | 1                                                                                                                                                                                                                  | Ground Floor          | 99.57 m <sup>2</sup>  |              | demnitivedrarting                                        |
| 2                | Ground Floor | 103.10 m <sup>2</sup> | 2                                                                                                                                                                                                                  | First Floor           | 102.11 m <sup>2</sup> |              |                                                          |
| 3                | First Floor  | 109.50 m <sup>2</sup> | Total Gross                                                                                                                                                                                                        | Floor Area (Per Unit) | 201.68 m <sup>2</sup> |              |                                                          |
| 4                | Porch        | 2.76 m <sup>2</sup>   |                                                                                                                                                                                                                    |                       |                       |              | Vogue Homes NSW<br>ABN: 84 064 786 885                   |
| 5                | Alfresco     | 15.00 m <sup>2</sup>  |                                                                                                                                                                                                                    |                       |                       |              | P: (02) 9607 9554                                        |
| Unit Floor Area  |              | 251.36 m <sup>2</sup> | Gross floor area of the dwelling is as defined in the relevant legislation and does not represent the overall size of the dwelling. The Total Floor Area table is to be referred to for the overall dwelling size. |                       |                       | First Floor  | F: (02) 9607 0554                                        |
| Total Floor Area |              | 502.73 m <sup>2</sup> |                                                                                                                                                                                                                    |                       |                       |              | E: sales@vogue-homes.com.au<br>W: www.vogue-homes.com.au |