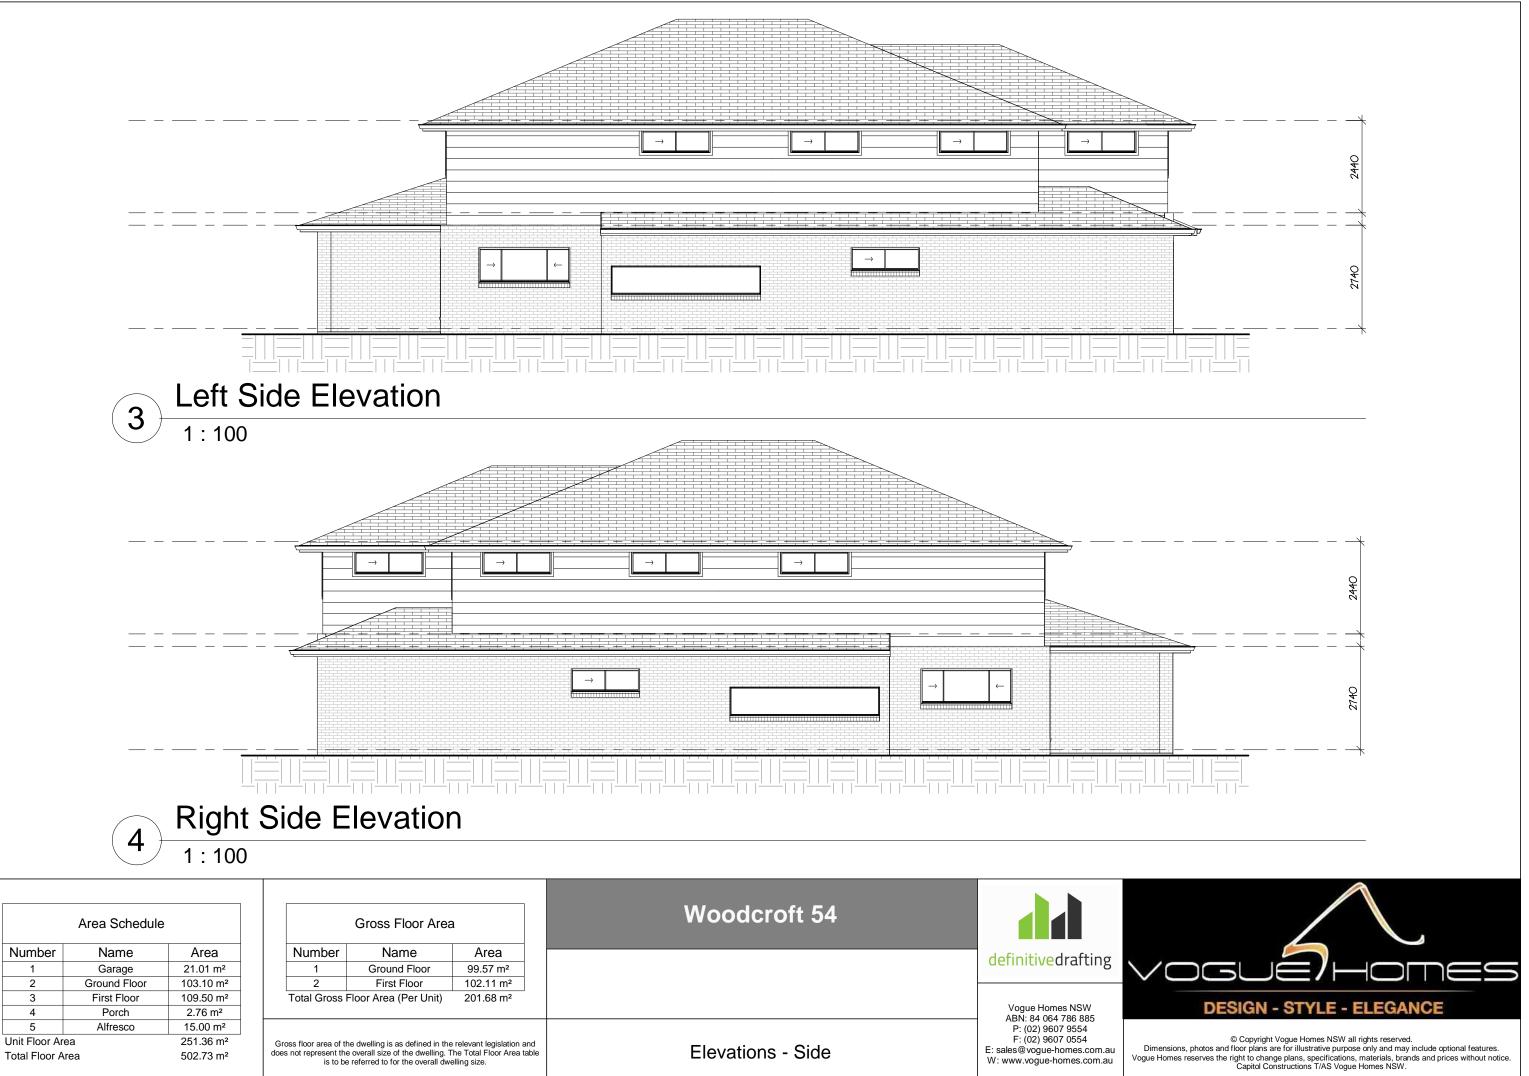

| Area Schedule   |              |                       | Gross Floor Area                                                               |                       |                             | Woodcroft 54 |                                                          |    |
|-----------------|--------------|-----------------------|--------------------------------------------------------------------------------|-----------------------|-----------------------------|--------------|----------------------------------------------------------|----|
| Number          | Name         | Area                  | Number                                                                         | Name                  | Area                        |              | definitivedrafting                                       |    |
| 1               | Garage       | 21.01 m <sup>2</sup>  | 1                                                                              | Ground Floor          | 99.57 m <sup>2</sup>        |              | demnitivedrarting                                        | Š  |
| 2               | Ground Floor | 103.10 m <sup>2</sup> | 2                                                                              | First Floor           | 102.11 m <sup>2</sup>       |              |                                                          | -1 |
| 3               | First Floor  | 109.50 m <sup>2</sup> | Total Gross F                                                                  | Floor Area (Per Unit) | 201.68 m <sup>2</sup>       |              |                                                          |    |
| 4               | Porch        | 2.76 m <sup>2</sup>   |                                                                                |                       |                             |              | Vogue Homes NSW<br>ABN: 84 064 786 885                   |    |
| 5               | Alfresco     | 15.00 m <sup>2</sup>  |                                                                                |                       |                             |              | P: (02) 9607 9554                                        |    |
| Unit Floor Area |              | 251.36 m <sup>2</sup> | Gross floor area of the dwelling is as defined in the relevant legislation and |                       | ne relevant legislation and |              | F: (02) 9607 0554                                        |    |
| Total Floor Ar  | rea          | 502.73 m²             |                                                                                |                       |                             |              | E: sales@vogue-homes.com.au<br>W: www.vogue-homes.com.au |    |