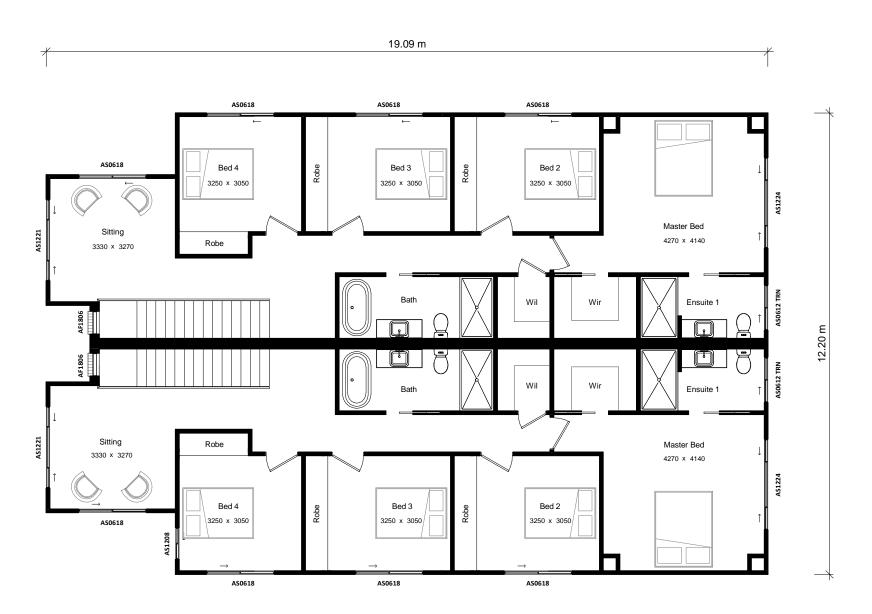

| Area Schedule   |              |                       | Gross Floor Area                                                               |                       |                             | Woodcroft 54 |                                                          |    |
|-----------------|--------------|-----------------------|--------------------------------------------------------------------------------|-----------------------|-----------------------------|--------------|----------------------------------------------------------|----|
| Number          | Name         | Area                  | Number                                                                         | Name                  | Area                        |              | definitivedrafting                                       |    |
| 1               | Garage       | 21.01 m <sup>2</sup>  | 1                                                                              | Ground Floor          | 99.57 m <sup>2</sup>        |              | demnitivedrarting                                        | Š  |
| 2               | Ground Floor | 103.10 m <sup>2</sup> | 2                                                                              | First Floor           | 102.11 m <sup>2</sup>       |              |                                                          | -1 |
| 3               | First Floor  | 109.50 m <sup>2</sup> | Total Gross F                                                                  | Floor Area (Per Unit) | 201.68 m <sup>2</sup>       |              |                                                          |    |
| 4               | Porch        | 2.76 m <sup>2</sup>   |                                                                                |                       |                             |              | Vogue Homes NSW<br>ABN: 84 064 786 885                   |    |
| 5               | Alfresco     | 15.00 m <sup>2</sup>  |                                                                                |                       |                             |              | P: (02) 9607 9554                                        |    |
| Unit Floor Area |              | 251.36 m <sup>2</sup> | Gross floor area of the dwelling is as defined in the relevant legislation and |                       | ne relevant legislation and |              | F: (02) 9607 0554                                        |    |
| Total Floor Ar  | rea          | 502.73 m²             |                                                                                |                       |                             |              | E: sales@vogue-homes.com.au<br>W: www.vogue-homes.com.au |    |

| Area Schedule    |              |                       | Gross Floor Area                                                                                                                                                                                                   |                       |                       | Woodcroft 54 |                                                          |
|------------------|--------------|-----------------------|--------------------------------------------------------------------------------------------------------------------------------------------------------------------------------------------------------------------|-----------------------|-----------------------|--------------|----------------------------------------------------------|
| Number           | Name         | Area                  | Number                                                                                                                                                                                                             | Name                  | Area                  |              | definitivedrafting                                       |
| 1                | Garage       | 21.01 m <sup>2</sup>  | 1                                                                                                                                                                                                                  | Ground Floor          | 99.57 m <sup>2</sup>  |              | demnitivedrarting                                        |
| 2                | Ground Floor | 103.10 m <sup>2</sup> | 2                                                                                                                                                                                                                  | First Floor           | 102.11 m <sup>2</sup> |              |                                                          |
| 3                | First Floor  | 109.50 m <sup>2</sup> | Total Gross                                                                                                                                                                                                        | Floor Area (Per Unit) | 201.68 m <sup>2</sup> |              |                                                          |
| 4                | Porch        | 2.76 m <sup>2</sup>   |                                                                                                                                                                                                                    |                       |                       |              | Vogue Homes NSW<br>ABN: 84 064 786 885                   |
| 5                | Alfresco     | 15.00 m <sup>2</sup>  |                                                                                                                                                                                                                    |                       |                       |              | P: (02) 9607 9554                                        |
| Unit Floor Area  |              | 251.36 m <sup>2</sup> | Gross floor area of the dwelling is as defined in the relevant legislation and does not represent the overall size of the dwelling. The Total Floor Area table is to be referred to for the overall dwelling size. |                       |                       | First Floor  | F: (02) 9607 0554                                        |
| Total Floor Area |              | 502.73 m <sup>2</sup> |                                                                                                                                                                                                                    |                       |                       |              | E: sales@vogue-homes.com.au<br>W: www.vogue-homes.com.au |