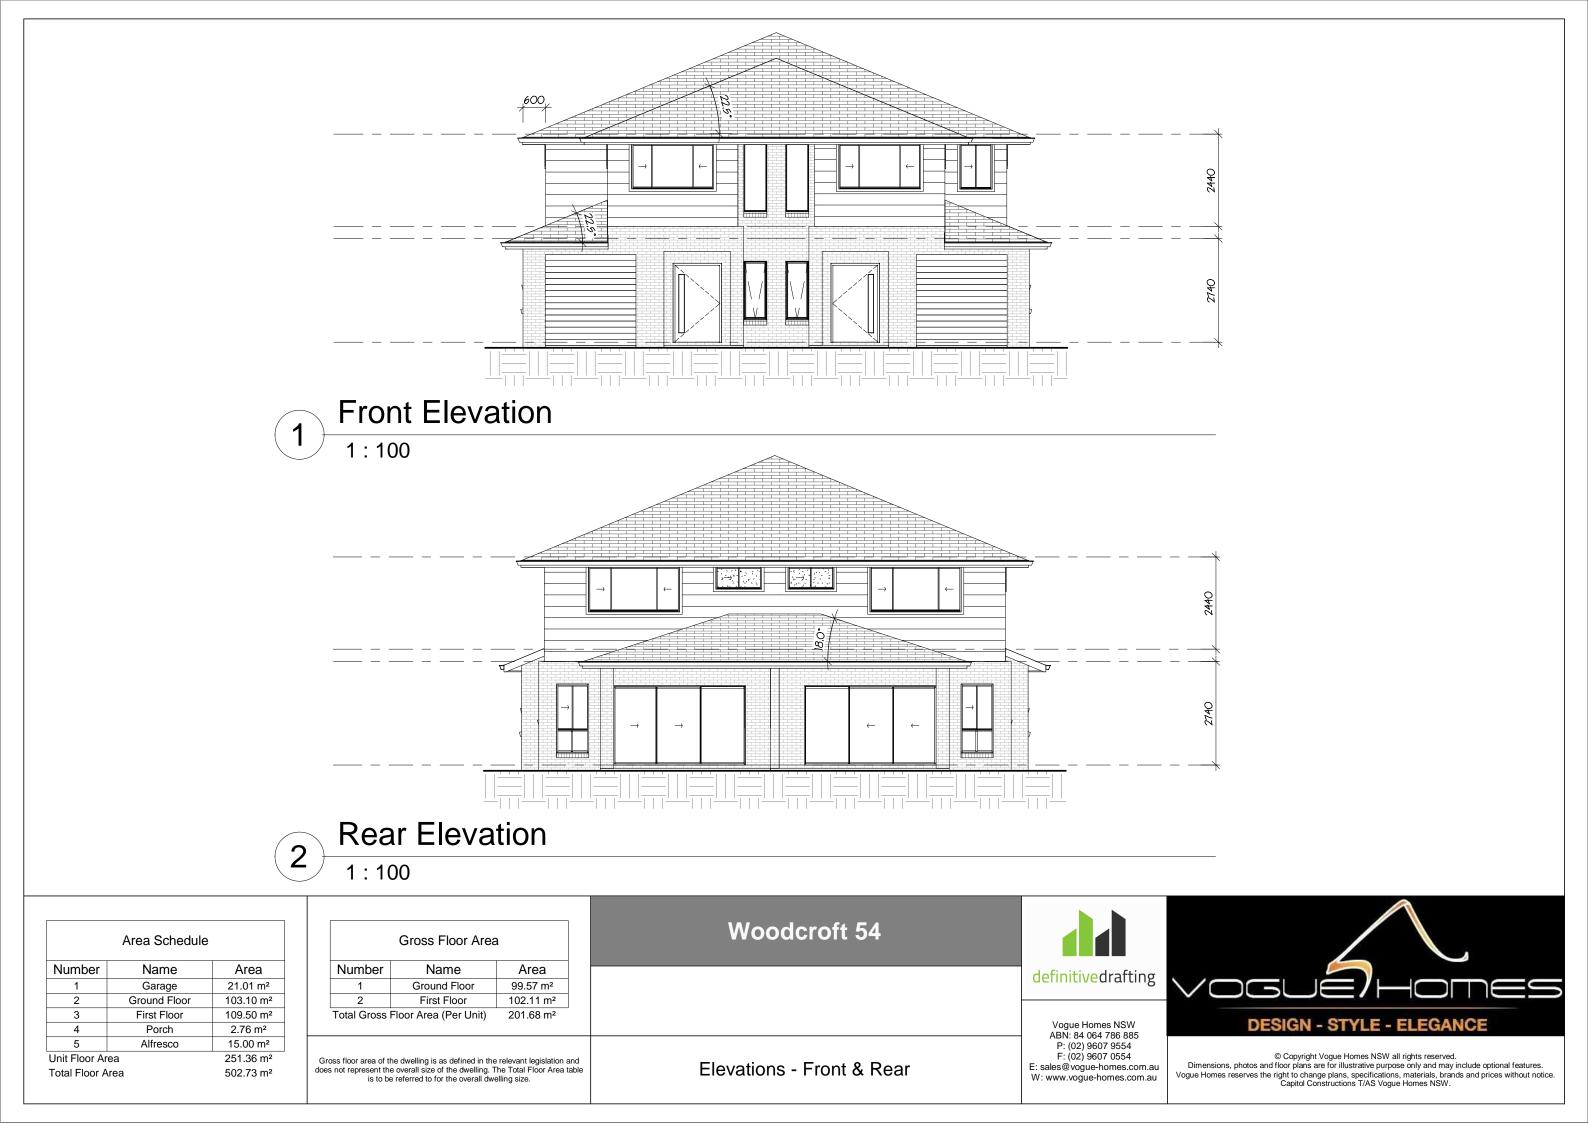

| Area Schedule   |              |                       | Gross Floor Area                                                               |                       |                             | Woodcroft 54 |                                                          |    |
|-----------------|--------------|-----------------------|--------------------------------------------------------------------------------|-----------------------|-----------------------------|--------------|----------------------------------------------------------|----|
| Number          | Name         | Area                  | Number                                                                         | Name                  | Area                        |              | definitivedrafting                                       |    |
| 1               | Garage       | 21.01 m <sup>2</sup>  | 1                                                                              | Ground Floor          | 99.57 m <sup>2</sup>        |              | demnitivedrarting                                        | Š  |
| 2               | Ground Floor | 103.10 m <sup>2</sup> | 2                                                                              | First Floor           | 102.11 m <sup>2</sup>       |              |                                                          | -1 |
| 3               | First Floor  | 109.50 m <sup>2</sup> | Total Gross F                                                                  | Floor Area (Per Unit) | 201.68 m <sup>2</sup>       |              |                                                          |    |
| 4               | Porch        | 2.76 m <sup>2</sup>   |                                                                                |                       |                             |              | Vogue Homes NSW<br>ABN: 84 064 786 885                   |    |
| 5               | Alfresco     | 15.00 m <sup>2</sup>  |                                                                                |                       |                             |              | P: (02) 9607 9554                                        |    |
| Unit Floor Area |              | 251.36 m <sup>2</sup> | Gross floor area of the dwelling is as defined in the relevant legislation and |                       | ne relevant legislation and |              | F: (02) 9607 0554                                        |    |
| Total Floor Ar  | rea          | 502.73 m²             |                                                                                |                       |                             |              | E: sales@vogue-homes.com.au<br>W: www.vogue-homes.com.au |    |

| Area Schedule    |              |                       | Gross Floor Area                                                                                                                                                                                                   |                       |                       | Woodcroft 54 |                                                          |
|------------------|--------------|-----------------------|--------------------------------------------------------------------------------------------------------------------------------------------------------------------------------------------------------------------|-----------------------|-----------------------|--------------|----------------------------------------------------------|
| Number           | Name         | Area                  | Number                                                                                                                                                                                                             | Name                  | Area                  |              | definitivedrafting                                       |
| 1                | Garage       | 21.01 m <sup>2</sup>  | 1                                                                                                                                                                                                                  | Ground Floor          | 99.57 m <sup>2</sup>  |              | demnitivedrarting                                        |
| 2                | Ground Floor | 103.10 m <sup>2</sup> | 2                                                                                                                                                                                                                  | First Floor           | 102.11 m <sup>2</sup> |              |                                                          |
| 3                | First Floor  | 109.50 m <sup>2</sup> | Total Gross                                                                                                                                                                                                        | Floor Area (Per Unit) | 201.68 m <sup>2</sup> |              |                                                          |
| 4                | Porch        | 2.76 m <sup>2</sup>   |                                                                                                                                                                                                                    |                       |                       |              | Vogue Homes NSW<br>ABN: 84 064 786 885                   |
| 5                | Alfresco     | 15.00 m <sup>2</sup>  |                                                                                                                                                                                                                    |                       |                       |              | P: (02) 9607 9554                                        |
| Unit Floor Area  |              | 251.36 m <sup>2</sup> | Gross floor area of the dwelling is as defined in the relevant legislation and does not represent the overall size of the dwelling. The Total Floor Area table is to be referred to for the overall dwelling size. |                       |                       | First Floor  | F: (02) 9607 0554                                        |
| Total Floor Area |              | 502.73 m <sup>2</sup> |                                                                                                                                                                                                                    |                       |                       |              | E: sales@vogue-homes.com.au<br>W: www.vogue-homes.com.au |