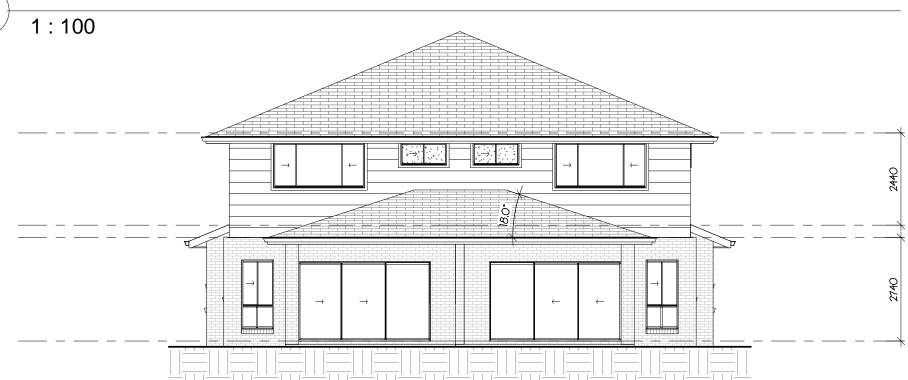

## Rear Elevation

1:100

| Area Schedule |              |                       |
|---------------|--------------|-----------------------|
| Number        | Name         | Area                  |
| 1             | Garage       | 20.31 m <sup>2</sup>  |
| 2             | Ground Floor | 114.92 m²             |
| 3             | First Floor  | 118.69 m <sup>2</sup> |
| 4             | Porch        | 2.76 m <sup>2</sup>   |
| 5             | Alfresco     | 13.85 m²              |
|               |              |                       |

### Woodcroft 58

Elevations - Front & Rear

Vogue Homes NSW
ABN: 84 064 786 885
P: (02) 9607 9554
F: (02) 9607 0554
E: sales@vogue-homes.com.au
W: www.vogue-homes.com.au

VOGUE HOMES

DESIGN - STYLE - ELEGANCE