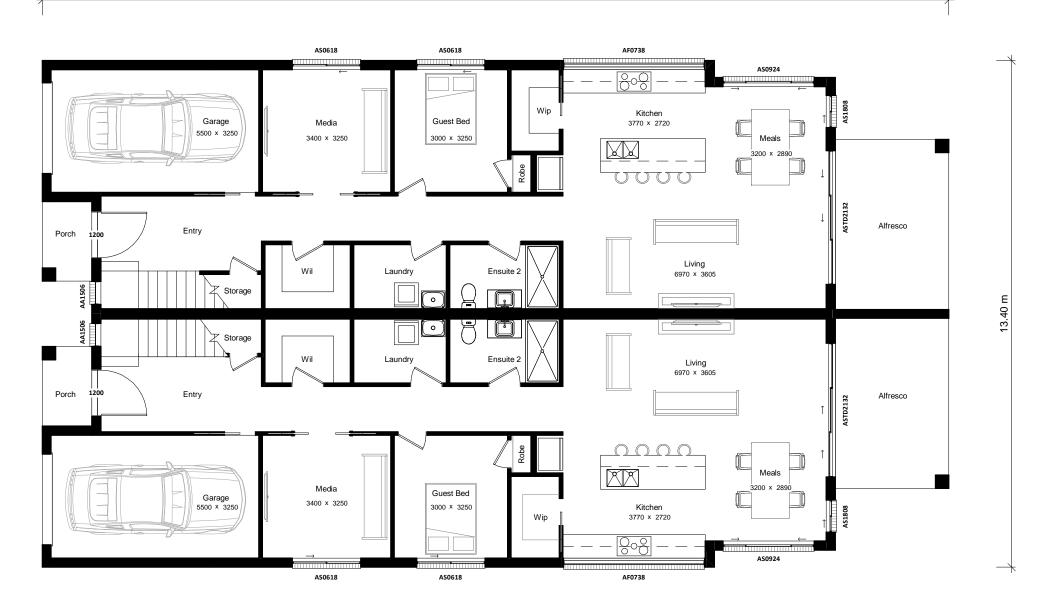

### Woodcroft 58

First Floor

Vogue Homes NSW ABN: 84 064 786 885 P: (02) 9607 9554 F: (02) 9607 0554 E: sales@vogue-homes.com.au W: www.vogue-homes.com.au

© Copyright Vogue Homes NSW all rights reserved.

Capitol Constructions T/AS Vogue Homes NSW.

| Area Schedule  |              |                      |
|----------------|--------------|----------------------|
| Number         | Name         | Area                 |
| 1              | Garage       | 20.31 m <sup>2</sup> |
| 2              | Ground Floor | 114.92 m²            |
| 3              | First Floor  | 118.69 m²            |
| 4              | Porch        | 2.76 m <sup>2</sup>  |
| 5              | Alfresco     | 13.85 m²             |
| Linit Floor Ar | 200          | 270 52 m²            |

Unit Floor Area 270.53 m<sup>2</sup>
Total Floor Area 541.06 m<sup>2</sup>

| Gross Floor Area |                       |                       |
|------------------|-----------------------|-----------------------|
| Number           | Name                  | Area                  |
| 1                | Ground Floor          | 110.32 m²             |
| 2                | First Floor           | 110.98 m²             |
| Total Gross      | Floor Area (Per Unit) | 221.30 m <sup>2</sup> |

Gross floor area of the dwelling is as defined in the relevant legislation and does not represent the overall size of the dwelling. The Total Floor Area table is to be referred to for the overall dwelling size.