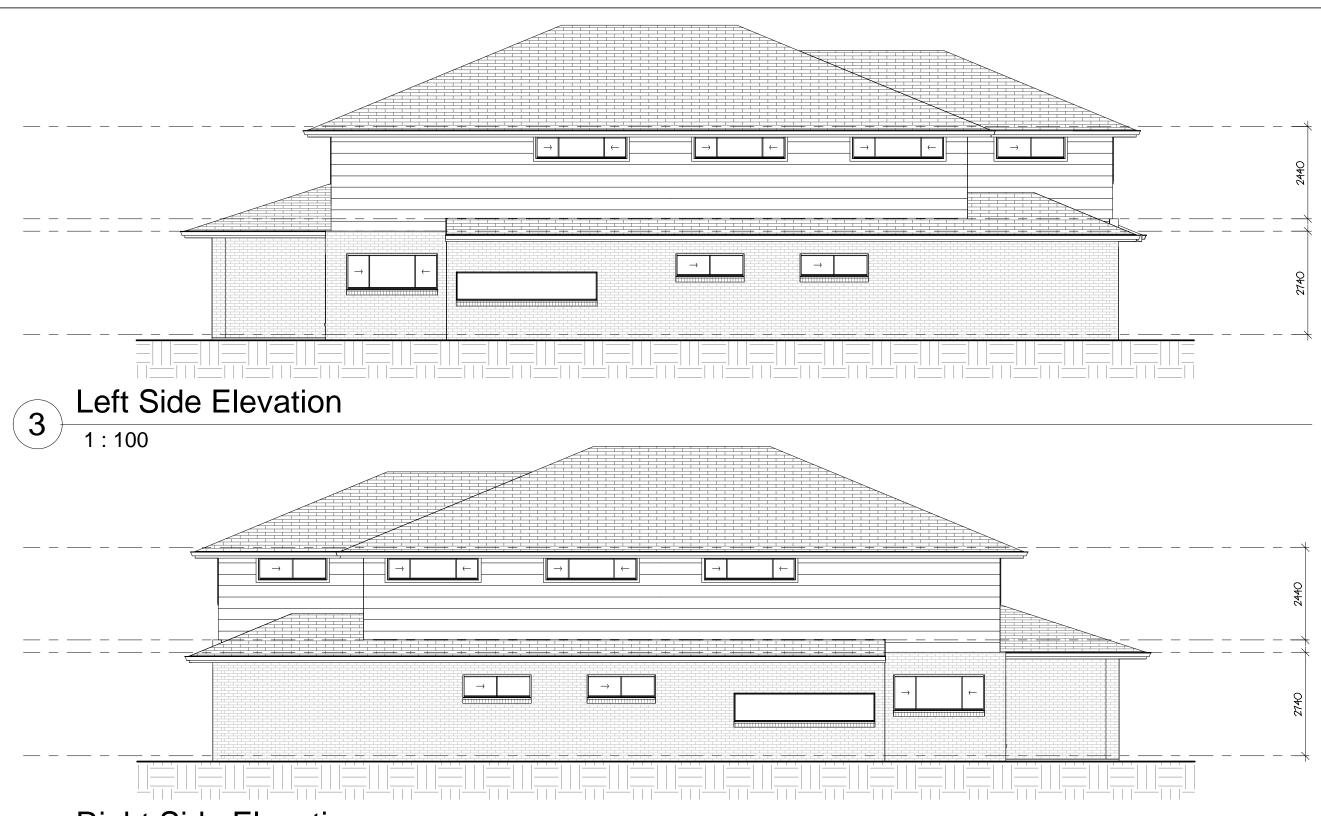

Right Side Elevation

1:100

| Area Schedule |              |                       |
|---------------|--------------|-----------------------|
| Number        | Name         | Area                  |
| 1             | Garage       | 20.31 m <sup>2</sup>  |
| 2             | Ground Floor | 114.92 m²             |
| 3             | First Floor  | 118.69 m <sup>2</sup> |
| 4             | Porch        | 2.76 m <sup>2</sup>   |
| 5             | Alfresco     | 13.85 m²              |
| Unit Floor Ar | ea           | 270.53 m <sup>2</sup> |

### Woodcroft 58

Elevations - Side

Vogue Homes NSW ABN: 84 064 786 885 P: (02) 9607 9554 F: (02) 9607 0554 E: sales@vogue-homes.com.au W: www.vogue-homes.com.au

© Copyright Vogue Homes NSW all rights reserved.