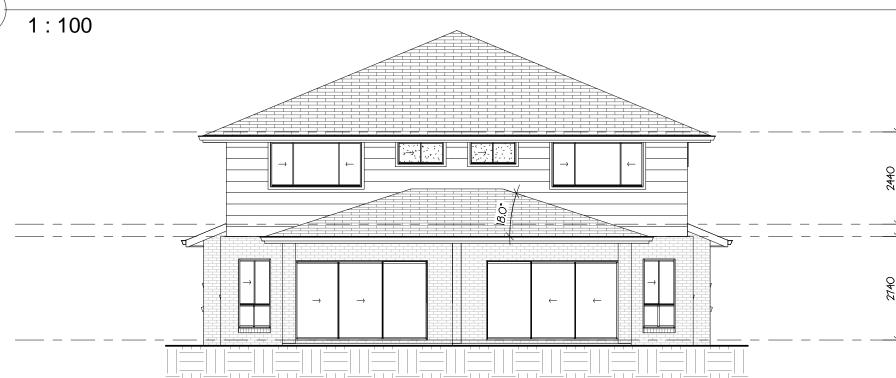

## Rear Elevation

1:100

|               | Area Schedule |                       |
|---------------|---------------|-----------------------|
| Number        | Name          | Area                  |
| 1             | Garage        | 22.06 m <sup>2</sup>  |
| 2             | Ground Floor  | 122.29 m²             |
| 3             | First Floor   | 125.88 m <sup>2</sup> |
| 4             | Porch         | 2.76 m <sup>2</sup>   |
| 5             | Alfresco      | 16.15 m <sup>2</sup>  |
| Unit Floor Ar | ea            | 289.14 m <sup>2</sup> |

Total Floor Area

578.28 m<sup>2</sup>

Gross floor area of the dwelling is as defined in the relevant legislation and does not represent the overall size of the dwelling. The Total Floor Area table is to be referred to for the overall dwelling size.