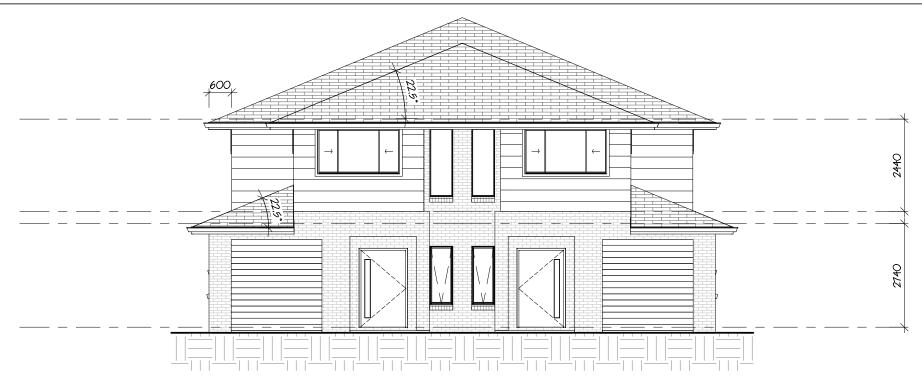

# Front Elevation

#### 

Elevations - Front & Rear

Vogue Homes NSW ABN: 84 064 786 885 P: (02) 9607 9554

ABN: 84 064 786 885 P: (02) 9607 9554 F: (02) 9607 0554 E: sales@vogue-homes.com.au W: www.vogue-homes.com.au

1:100

|                 | Area Schedule |                       |
|-----------------|---------------|-----------------------|
| Number          | Name          | Area                  |
| 1               | Garage        | 22.06 m <sup>2</sup>  |
| 2               | Ground Floor  | 122.29 m²             |
| 3               | First Floor   | 125.88 m²             |
| 4               | Porch         | 2.76 m <sup>2</sup>   |
| 5               | Alfresco      | 16.15 m <sup>2</sup>  |
| Unit Floor Area |               | 289.14 m²             |
| Total Floor A   | rea           | 578.28 m <sup>2</sup> |