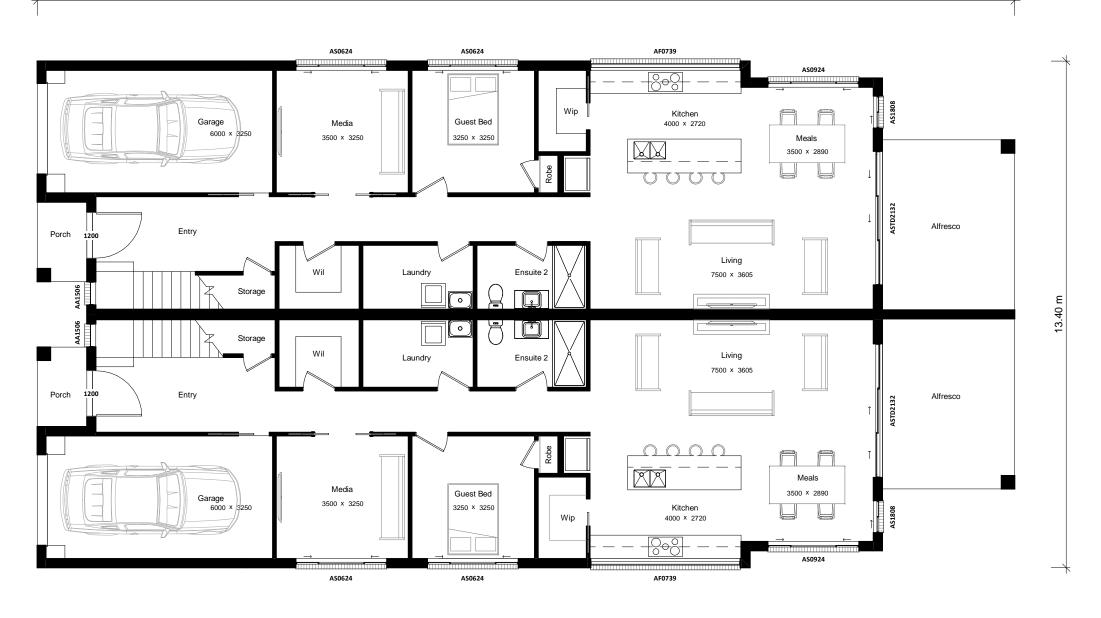

#### Woodcroft 62

**Ground Floor** 

Vogue Homes NSW ABN: 84 064 786 885 P: (02) 9607 9554 F: (02) 9607 0554 E: sales@vogue-homes.com.au W: www.vogue-homes.com.au

| Area Schedule  |              |                      |
|----------------|--------------|----------------------|
| Number         | Name         | Area                 |
| 1              | Garage       | 22.06 m <sup>2</sup> |
| 2              | Ground Floor | 122.29 m²            |
| 3              | First Floor  | 125.88 m²            |
| 4              | Porch        | 2.76 m <sup>2</sup>  |
| 5              | Alfresco     | 16.15 m <sup>2</sup> |
| Linit Floor Ar | 20           | 280 1/1 m²           |

Unit Floor Area 289.14 m²
Total Floor Area 578.28 m²

|             | Gross Floor Area      | 1                     |
|-------------|-----------------------|-----------------------|
| Number      | Name                  | Area                  |
| 1           | Ground Floor          | 119.10 m <sup>2</sup> |
| 2           | First Floor           | 118.05 m <sup>2</sup> |
| Total Gross | Floor Area (Per Unit) | 237.14 m <sup>2</sup> |