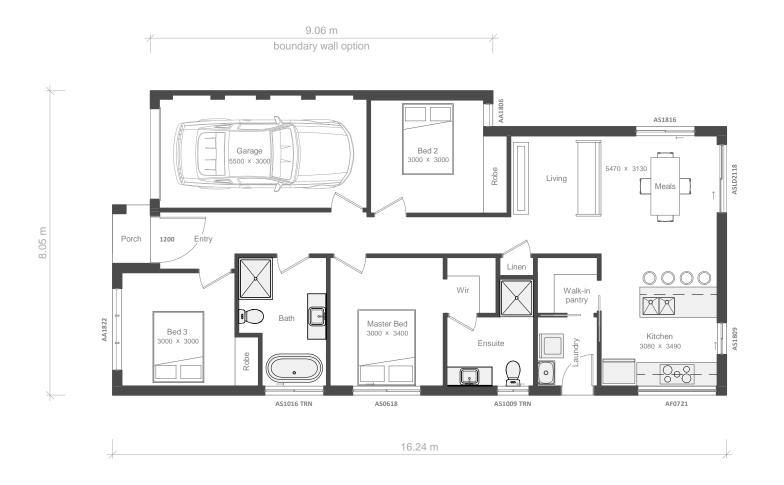

|                  | Area Schedule |            |
|------------------|---------------|------------|
| Number           | Name          | Area       |
| 1                | Garage        | 17.82 m²   |
| 2                | Ground Floor  | 102.47 m²  |
| 4                | Porch         | 1.55 m²    |
| Total Floor Area |               | 121 8/1 m² |

|                      | CDC Floor Area | a        |
|----------------------|----------------|----------|
| Number               | Name           | Area     |
| 1                    | Ground Floor   | 93.11 m² |
| Total CDC Floor Area |                | 93.11 m² |

Minimum Site Dimensions 9m x 25m

Zamora 13

CDC Floor Area is the gross floor area of the dwelling as defined in the relevant legislation and does not represent the overall size of the dwelling. The Total Floor Area table is to be referred to for the overall dwelling size.