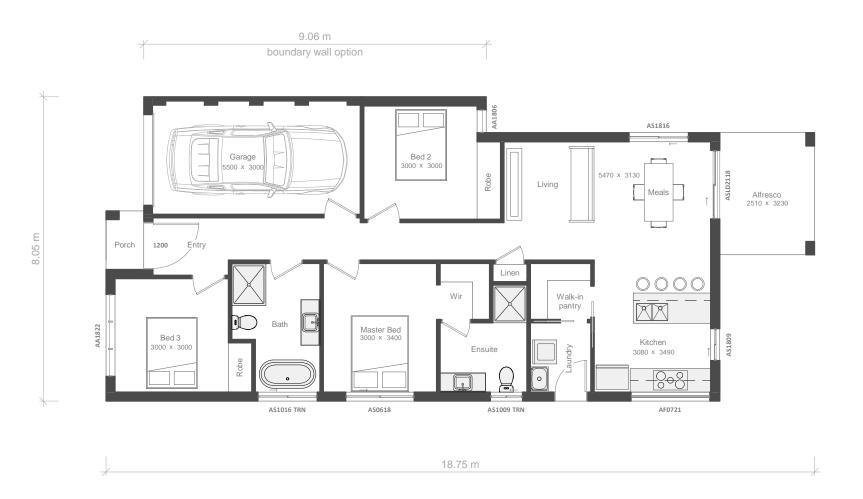

|                                        | Area Schedule | e                                              | CDC Floor Area                                                                                                                 |                                                              |                      | Zamora 14                                                                                          |                                        |   |
|----------------------------------------|---------------|------------------------------------------------|--------------------------------------------------------------------------------------------------------------------------------|--------------------------------------------------------------|----------------------|----------------------------------------------------------------------------------------------------|----------------------------------------|---|
| Number                                 | Name          | Area                                           | Number                                                                                                                         | Name                                                         | Area                 |                                                                                                    | definitivedrafting                     |   |
| 1                                      | Garage        | 17.82 m <sup>2</sup>                           | 1                                                                                                                              | Ground Floor                                                 | 93.11 m <sup>2</sup> |                                                                                                    | definitivediating                      |   |
| 2                                      | Ground Floor  | 102.47 m <sup>2</sup>                          | 47 m <sup>2</sup> Total CDC Floor Area 93.11 m <sup>2</sup>                                                                    |                                                              |                      | Minimum Site Dimensions 9m x 26.25m                                                                |                                        | - |
| 4 Porch 1.55 m <sup>2</sup>            |               |                                                |                                                                                                                                |                                                              |                      |                                                                                                    |                                        |   |
| 5                                      | Alfresco      | 8.11 m <sup>2</sup>                            |                                                                                                                                |                                                              |                      |                                                                                                    | Vogue Homes NSW<br>ABN: 84 064 786 885 |   |
| Total Floor Area 129.95 m <sup>2</sup> |               | relevant legislation a<br>The Total Floor Area | the gross floor area of the d<br>nd does not represent the or<br>a table is to be referred to for<br>in accordance with CDC Gr | verall size of the dwelling.<br>r the overall dwelling size. | Ground Floor         | P: (02) 9607 9554<br>F: (02) 9607 0554<br>E: sales@vogue-homes.com.au<br>W: www.vogue-homes.com.au | Voç                                    |   |