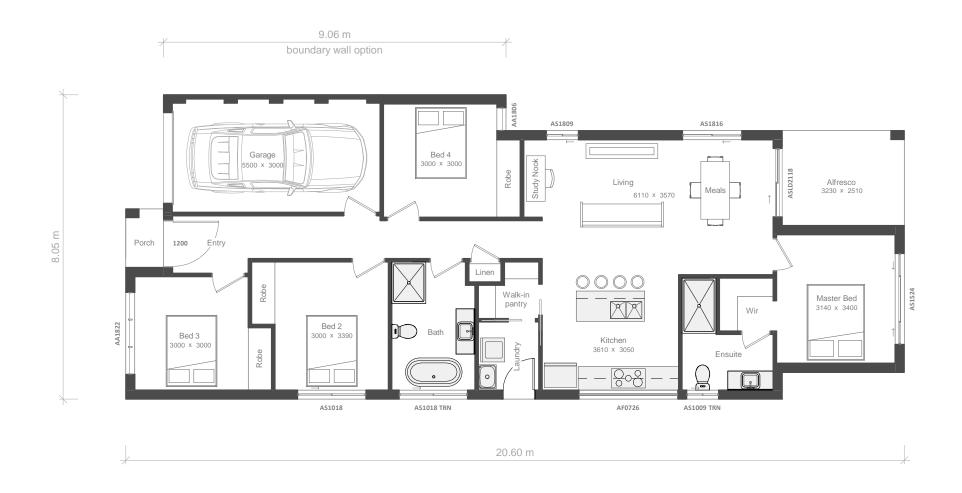

| Area Schedule    |              |                       |  |  |
|------------------|--------------|-----------------------|--|--|
|                  |              |                       |  |  |
| Number           | Name         | Area                  |  |  |
| 1                | Garage       | 17.82 m²              |  |  |
| 2                | Ground Floor | 123.03 m <sup>2</sup> |  |  |
| 4                | Porch        | 1.55 m <sup>2</sup>   |  |  |
| 5                | Alfresco     | 8.11 m <sup>2</sup>   |  |  |
| Total Floor Area |              | 150 50 m²             |  |  |

| CDC Floor Area       |              |           |  |
|----------------------|--------------|-----------|--|
| Number               | Name         | Area      |  |
| 1                    | Ground Floor | 111.57 m² |  |
| Total CDC Floor Area |              | 111.57 m² |  |

CDC Floor Area is the gross floor area of the dwelling as defined in the relevant legislation and does not represent the overall size of the dwelling. The Total Floor Area table is to be referred to for the overall dwelling size. Design completed in accordance with CDC Greenfield Housing Code.

## Zamora 16

Minimum Site Dimensions 9m x 28.1m

**Ground Floor** 

Vogue Homes NSW ABN: 84 064 786 885 P: (02) 9607 9554 F: (02) 9607 0554

E: sales@vogue-homes.com.au W: www.vogue-homes.com.au

© Copyright Vogue Homes NSW all rights reserved.