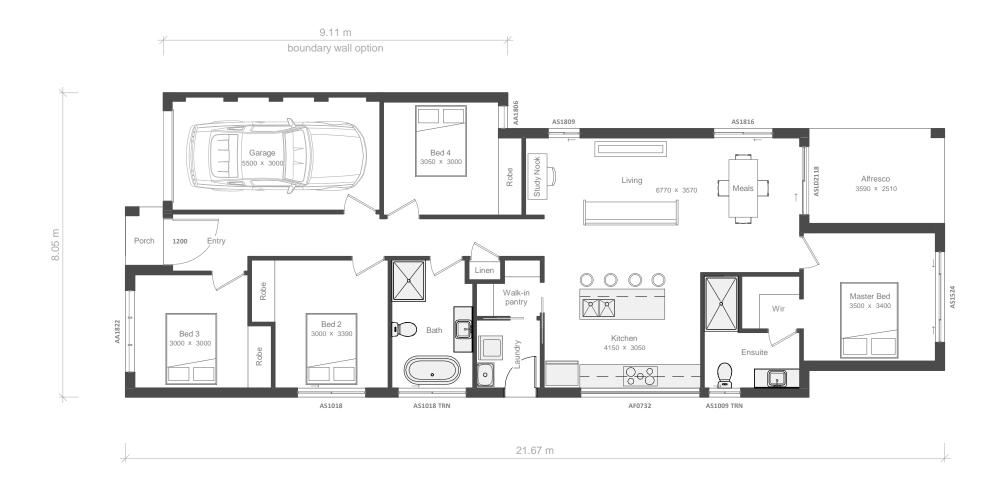

| Area Schedule    |              |                       |  |
|------------------|--------------|-----------------------|--|
| Number           | Name         | Area                  |  |
| 1                | Garage       | 17.82 m²              |  |
| 2                | Ground Floor | 129.51 m <sup>2</sup> |  |
| 4                | Porch        | 1.55 m <sup>2</sup>   |  |
| 5                | Alfresco     | 9.01 m <sup>2</sup>   |  |
| Total Floor Area |              | 157 80 m2             |  |

| ວ          | Alliesco | 9.01111               |
|------------|----------|-----------------------|
| otal Floor | Area     | 157.89 m <sup>2</sup> |

|              | CDC Floor Are | a                     |
|--------------|---------------|-----------------------|
| Number       | Name          | Area                  |
| 1            | Ground Floor  | 117.54 m²             |
| Total CDC FI | oor Area      | 117.54 m <sup>2</sup> |

CDC Floor Area is the gross floor area of the dwelling as defined in the relevant legislation and does not represent the overall size of the dwelling. The Total Floor Area table is to be referred to for the overall dwelling size. Design completed in accordance with CDC Greenfield Housing Code.

## Zamora 17

Minimum Site Dimensions 9m x 29.17m

**Ground Floor** 

Vogue Homes NSW ABN: 84 064 786 885 P: (02) 9607 9554 F: (02) 9607 0554 E: sales@vogue-homes.com.au W: www.vogue-homes.com.au

© Copyright Vogue Homes NSW all rights reserved.