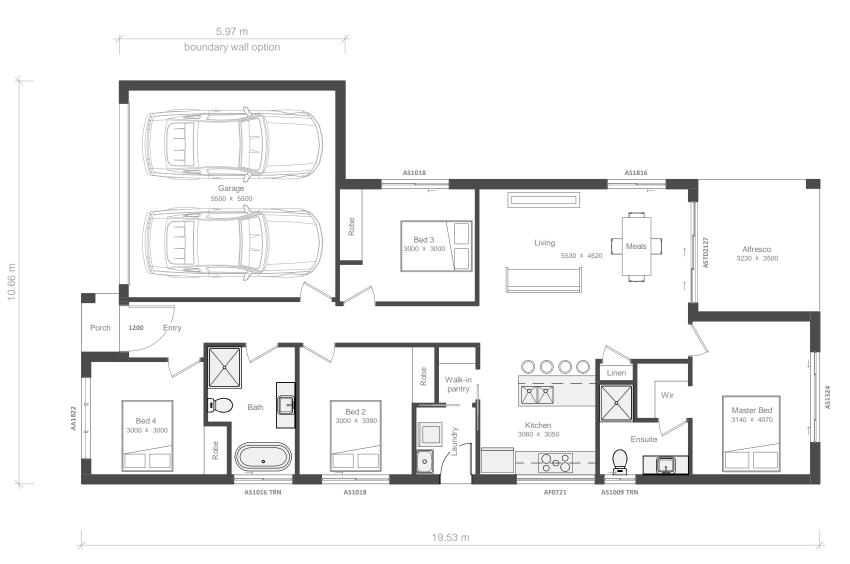

| Area Schedule    |              |                       | CDC Floor Area                                                                                                                                                                                                                                                                                         |              |                                        | Zamora 18                              |                                                                                                    |
|------------------|--------------|-----------------------|--------------------------------------------------------------------------------------------------------------------------------------------------------------------------------------------------------------------------------------------------------------------------------------------------------|--------------|----------------------------------------|----------------------------------------|----------------------------------------------------------------------------------------------------|
| Number           | Name         | Area                  | Number                                                                                                                                                                                                                                                                                                 | Name         | Area                                   |                                        | definitivedrafting                                                                                 |
| 1                | Garage       | 33.52 m <sup>2</sup>  | 1                                                                                                                                                                                                                                                                                                      | Ground Floor | 126.22 m <sup>2</sup>                  |                                        |                                                                                                    |
| 2                | Ground Floor | 123.41 m <sup>2</sup> | Total CDC Floor Area 126.22 m <sup>2</sup>                                                                                                                                                                                                                                                             |              |                                        | Minimum Site Dimensions 11.6m x 27.03m |                                                                                                    |
| 4                | Porch        | 1.55 m <sup>2</sup>   |                                                                                                                                                                                                                                                                                                        |              | Vogue Homes NSW<br>ABN: 84 064 786 885 |                                        |                                                                                                    |
| 5                | Alfresco     | 11.31 m <sup>2</sup>  |                                                                                                                                                                                                                                                                                                        |              |                                        |                                        |                                                                                                    |
| Total Floor Area |              | 169.78 m <sup>2</sup> | CDC Floor Area is the gross floor area of the dwelling as defined in the relevant legislation and does not represent the overall size of the dwelling. The Total Floor Area table is to be referred to for the overall dwelling size. Design completed in accordance with CDC Greenfield Housing Code. |              |                                        | Ground Floor                           | P: (02) 9607 9554<br>F: (02) 9607 0554<br>E: sales@vogue-homes.com.au<br>W: www.vogue-homes.com.au |